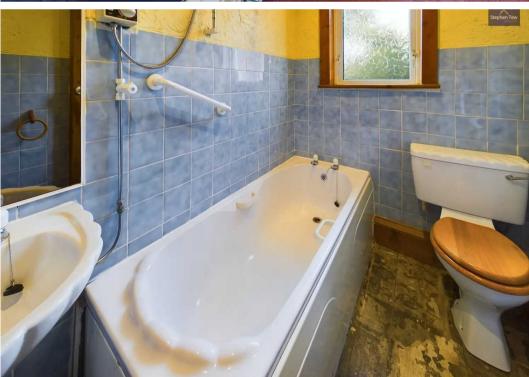

#### Bathroom

7' 9" x 5' 3" (2.36m x 1.61m)

# **Blackpool**

This 2-bedroom mid-terraced house presents a valuable opportunity for renovation enthusiasts and first-time buyers alike. The property comprises a porch leading into the inviting lounge, followed by an open-plan kitchen/diner offering a versatile space for entertaining. Upstairs, two bedrooms await, one featuring fitted wardrobes, alongside a 3-piece bathroom suite. The spacious south-facing garden at the rear provides a tranquil retreat, boasting immense potential for outdoor living and relaxation. Furthermore, this appealing property is offered with no onward chain, ensuring a straightforward transition for the new owners. While in need of some modernisation, this residence offers a canvas for personalisation and enhancement, promising a rewarding project for those seeking to create their dream home.