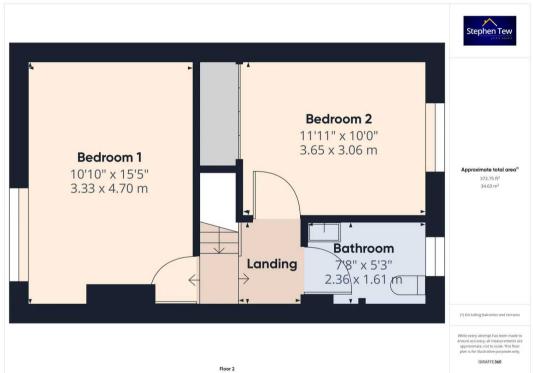

## Landing

3' 7" x 5' 4" (1.08m x 1.62m)

## Bedroom 1

10' 11" x 15' 5" (3.33m x 4.70m)

#### Bedroom 2

12' 0" x 10' 0" (3.65m x 3.06m)

#### Bathroom

7' 9" x 5' 3" (2.36m x 1.61m)