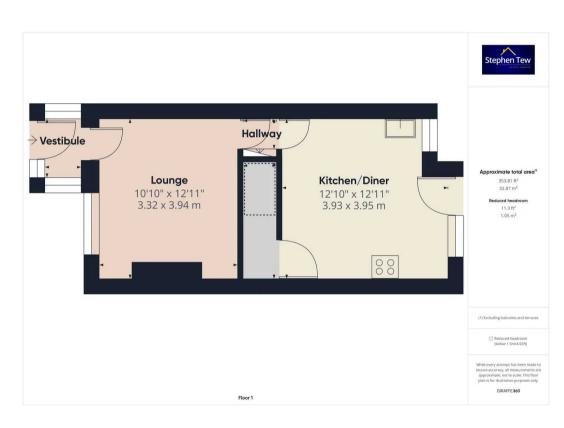

#### Vestibule

3' 2" x 4' 8" (0.97m x 1.42m)

## Lounge

10' 11" x 12' 11" (3.32m x 3.94m)

## Hallway

2' 10" x 3' 0" (0.86m x 0.92m) Hallway

## Kitchen/Diner

12' 11" x 13' 0" (3.93m x 3.95m)