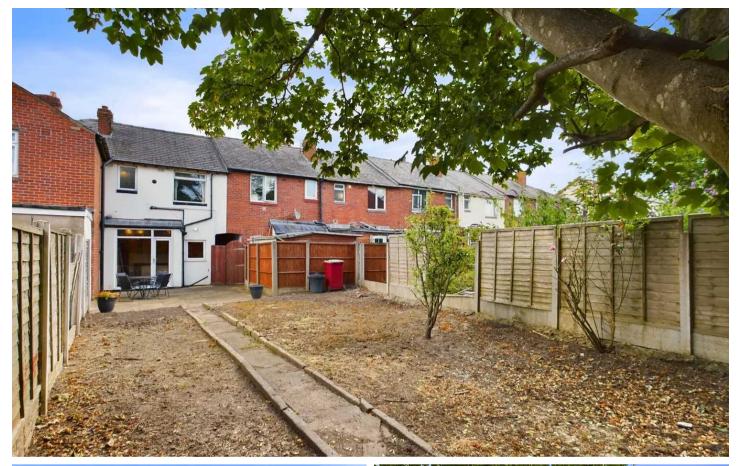

## REAR GARDEN

Enclosed South facing garden to the rear with side gate access

# **Blackpool**

This 2-bedroom mid-terraced house presents a valuable opportunity for renovation enthusiasts and first-time buyers alike. The property comprises a porch leading into the inviting lounge, followed by an open-plan kitchen/diner offering a versatile space for entertaining. Upstairs, two bedrooms await, one featuring fitted wardrobes, alongside a 3-piece bathroom suite. The spacious south-facing garden at the rear provides a tranquil retreat, boasting immense potential for outdoor living and relaxation. Furthermore, this appealing property is offered with no onward chain, ensuring a straightforward transition for the new owners. While in need of some modernisation, this residence offers a canvas for personalisation and enhancement, promising a rewarding project for those seeking to create their dream home.