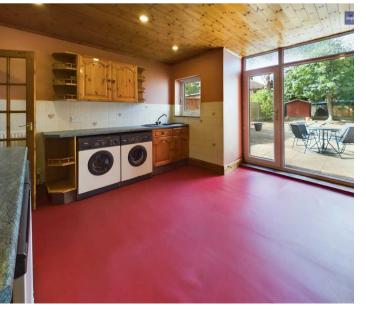

space for entertaining. Upstairs, two bedrooms await, one featuring fitted wardrobes, alongside a 3-piece bathroom suite. The spacious south-facing garden at the rear provides a tranquil retreat, boasting immense potential for outdoor living and relaxation. Furthermore, this appealing property is offered with no onward chain, ensuring a straightforward transition for the new owners. While in need of some modernisation, this residence offers a canvas for personalisation and enhancement, promising a rewarding project for those seeking to create their dream home.

Council Tax band: A

Tenure: Freehold

- Porch, Lounge, Open Plan Kitchen/Diner
- 2 Bedrooms, one with fitted wardrobes, 3 Piece Bathroom Suite
- Spacious South Facing Garden
- No Onward Chain
- In need of some modernisation









#### Vestibule

3' 2" x 4' 8" (0.97m x 1.42m)

## Lounge

10' 11" x 12' 11" (3.32m x 3.94m)

## Hallway

2' 10" x 3' 0" (0.86m x 0.92m) Hallway

## Kitchen/Diner

12' 11" x 13' 0" (3.93m x 3.95m)

## Landing

3' 7" x 5' 4" (1.08m x 1.62m)

## Bedroom 1

10' 11" x 15' 5" (3.33m x 4.70m)

#### Bedroom 2

12' 0" x 10' 0" (3.65m x 3.06m)

#### Bathroom

7' 9" x 5' 3" (2.36m x 1.61m)















## FRONT GARDEN

## REAR GARDEN

Enclosed South facing garden to the rear with side gate access

## ON STREET

1 Parking Space









# **Stephen Tew Estate Agents**

Stephen Tew Estate Agents, 132 Highfield Road - FY4 2HH

01253 401111

info@stephentew.co.uk

www.stephentew.co.uk