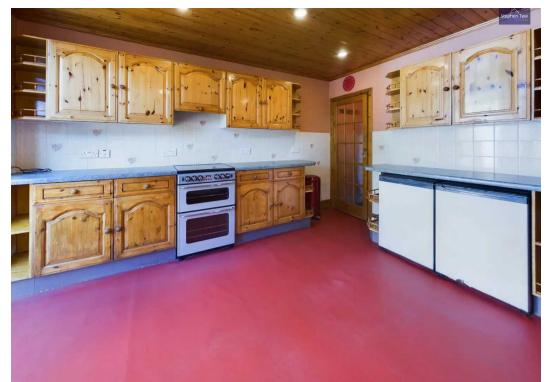

While in need of some modernisation, this residence offers a canvas for personalisation and enhancement, promising a rewarding project for those seeking to create their dream home.

Council Tax band: A

Tenure: Freehold

- Porch, Lounge, Open Plan Kitchen/Diner
- 2 Bedrooms, one with fitted wardrobes, 3 Piece Bathroom Suite
- Spacious South Facing Garden
- No Onward Chain
- In need of some modernisation









#### Vestibule

3' 2" x 4' 8" (0.97m x 1.42m)

## Lounge

10' 11" x 12' 11" (3.32m x 3.94m)

## Hallway

2' 10" x 3' 0" (0.86m x 0.92m) Hallway

## Kitchen/Diner

12' 11" x 13' 0" (3.93m x 3.95m)

## Landing

3' 7" x 5' 4" (1.08m x 1.62m)

## Bedroom 1

10' 11" x 15' 5" (3.33m x 4.70m)

#### Bedroom 2

12' 0" x 10' 0" (3.65m x 3.06m)

#### Bathroom

7' 9" x 5' 3" (2.36m x 1.61m)















## FRONT GARDEN

## REAR GARDEN

Enclosed South facing garden to the rear with side gate access

## ON STREET

1 Parking Space









# **Stephen Tew Estate Agents**

Stephen Tew Estate Agents, 132 Highfield Road - FY4 2HH

01253 401111

info@stephentew.co.uk

www.stephentew.co.uk