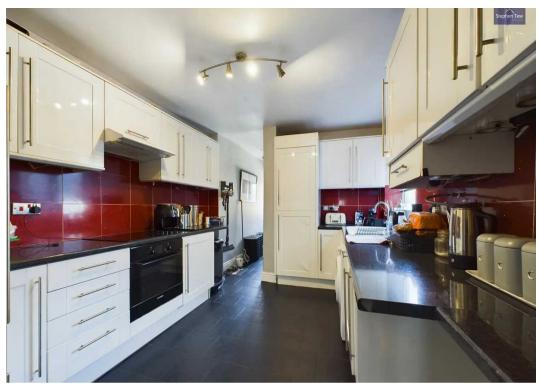

, Dining Room, Lounge, Kitchen, GF Bathroom
- 3 Bedrooms, 3 piece Bathroom to the first floor
- Loft Room
- Boiler is approximately 2 years old









## **Entrance Vestibule**

3' 8" x 3' 5" (1.12m x 1.04m) Entrance Vestibule

## Hallway

11' 9" x 3' 5" (3.59m x 1.05m) Hallway

## Lounge

14' 5" x 15' 4" (4.40m x 4.67m) Lounge

# **Dining Room**

15' 1" x 11' 7" (4.60m x 3.52m) Dining Room

## Kitchen

13' 8" x 9' 7" (4.16m x 2.92m) Kitchen

#### Bathroom

7' 1" x 5' 7" (2.15m x 1.70m) Bathroom

### Landing

8' 10" x 2' 9" (2.70m x 0.85m) Landing

#### Bedroom 1

12' 9" x 15' 3" (3.89m x 4.66m) Bedroom 1

#### Bedroom 2

14' 10" x 9' 7" (4.53m x 2.92m) Bedroom 2

#### Bedroom 3

6' 11" x 9' 6" (2.11m x 2.89m) Bedroom 3

#### Bedroom 4

11' 4" x 14' 4" (3.46m x 4.38m) Bedroom/Loft Room























## FRONT GARDEN

# REAR GARDEN

Flagged garden to the rear.

# ON STREET

1 Parking Space









# **Stephen Tew Estate Agents**

Stephen Tew Estate Agents, 132 Highfield Road - FY4 2HH

01253 401111

info@stephentew.co.uk

www.stephentew.co.uk