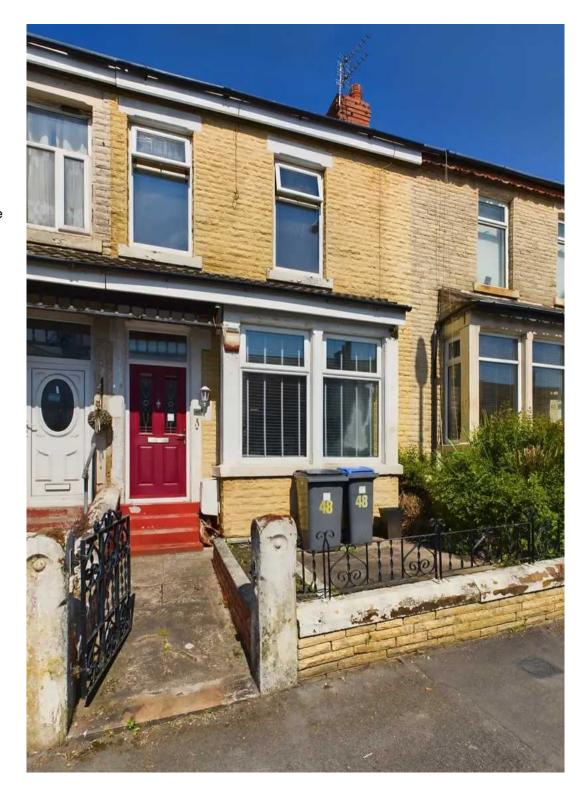

ample living space. The ground floor comprises an entrance vestibule leading into a hallway, a cosy lounge, a separate dining room perfect for entertaining guests, a well-appointed kitchen, and a convenient ground floor bathroom. Upstairs, three inviting bedrooms await, alongside a three-piece bathroom. The property also features a loft room, offering versatility for a home office or additional storage space.

Step outside into the flagged garden to the rear, an ideal spot for al fresco dining and relaxation. Viewing is recommended to appreciate what this property has to offer.

Council Tax band: A

Tenure: Freehold

- Entrance vestibule, Hallway, Dining Room, Lounge, Kitchen, GF Bathroom
- 3 Bedrooms, 3 piece Bathroom to the first floor
- Loft Room
- Boiler is approximately 2 years old









## **Entrance Vestibule**

3' 8" x 3' 5" (1.12m x 1.04m) Entrance Vestibule

## Hallway

11' 9" x 3' 5" (3.59m x 1.05m) Hallway

## Lounge

14' 5" x 15' 4" (4.40m x 4.67m) Lounge

# **Dining Room**

15' 1" x 11' 7" (4.60m x 3.52m) Dining Room

## Kitchen

13' 8" x 9' 7" (4.16m x 2.92m) Kitchen

#### Bathroom

7' 1" x 5' 7" (2.15m x 1.70m) Bathroom

### Landing

8' 10" x 2' 9" (2.70m x 0.85m) Landing

#### Bedroom 1

12' 9" x 15' 3" (3.89m x 4.66m) Bedroom 1

#### Bedroom 2

14' 10" x 9' 7" (4.53m x 2.92m) Bedroom 2

#### Bedroom 3

6' 11" x 9' 6" (2.11m x 2.89m) Bedroom 3

#### Bedroom 4

11' 4" x 14' 4" (3.46m x 4.38m) Bedroom/Loft Room























## FRONT GARDEN

# REAR GARDEN

Flagged garden to the rear.

# ON STREET

1 Parking Space









# **Stephen Tew Estate A