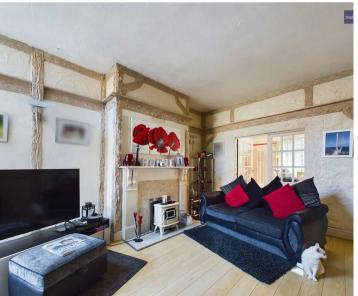

le living space. The ground floor comprises an entrance vestibule leading into a hallway, a cosy lounge, a separate dining room perfect for entertaining guests, a well-appointed kitchen, and a convenient ground floor bathroom. Upstairs, three inviting bedrooms await, alongside a three-piece bathroom. The property also features a loft room, offering versatility for a home office or additional storage space.

Step outside into the flagged garden to the rear, an ideal spot for al fresco dining and relaxation. Viewing is recommended to appreciate what this property has to offer.

Council Tax band: A

Tenure: Freehold

- Entrance vestibule, Hallway, Dining Room, Lounge, Kitchen, GF Bathroom
- 3 Bedrooms, 3 piece Bathroom to the first floor
- Loft Room
- Boiler is approximately 2 years old









## **Entrance Vestibule**

3' 8" x 3' 5" (1.12m x 1.04m) Entrance Vestibule

## Hallway

11' 9" x 3' 5" (3.59m x 1.05m) Hallway

## Lounge

14' 5" x 15' 4" (4.40m x 4.67m) Lounge

# **Dining Room**

15' 1" x 11' 7" (4.60m x 3.52m) Dining Room

## Kitchen

13' 8" x 9' 7" (4.16m x 2.92m) Kitchen

#### Bathroom

7' 1" x 5' 7" (2.15m x 1.70m) Bathroom

### Landing

8' 10" x 2' 9" (2.70m x 0.85m) Landing

#### Bedroom 1

12' 9" x 15' 3" (3.89m x 4.66m) Bedroom 1

#### Bedroom 2

14' 10" x 9' 7" (4.53m x 2.92m) Bedroom 2

#### Bedroom 3

6' 11" x 9' 6" (2.11m x 2.89m) Bedroom 3

#### Bedroom 4

11' 4" x 14' 4" (3.46m x 4.38m) Bedroom/Loft Room























## FRONT GARDEN

# REAR GARDEN

Flagged garden to the rear.

# ON STREET

1 Parking Space









# **Stephen Tew Estate Agent