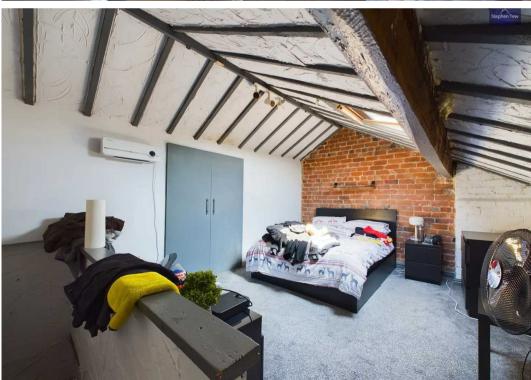

#### Bedroom 4

11' 4" x 14' 4" (3.46m x 4.38m) Bedroom/Loft Room

# **Blackpool**

This charming 3-bedroom mid-terraced property boasts a thoughtful layout and ample living space. The ground floor comprises an entrance vestibule leading into a hallway, a cosy lounge, a separate dining room perfect for entertaining guests, a well-appointed kitchen, and a convenient ground floor bathroom. Upstairs, three inviting bedrooms await, alongside a three-piece bathroom. The property also features a loft room, offering versatility for a home office or additional storage space.