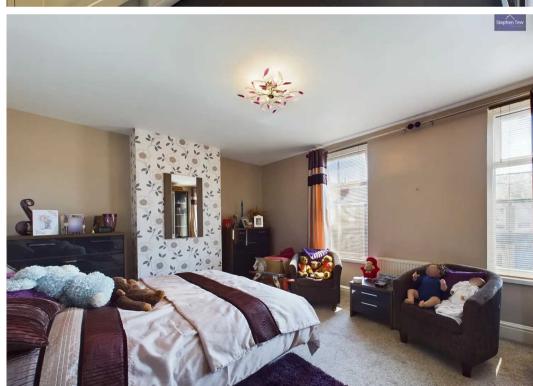

ng Room, Lounge, Kitchen, GF Bathroom
- 3 Bedrooms, 3 piece Bathroom to the first floor
- Loft Room
- Boiler is approximately 2 years old









## **Entrance Vestibule**

3' 8" x 3' 5" (1.12m x 1.04m) Entrance Vestibule

## Hallway

11' 9" x 3' 5" (3.59m x 1.05m) Hallway

## Lounge

14' 5" x 15' 4" (4.40m x 4.67m) Lounge

# **Dining Room**

15' 1" x 11' 7" (4.60m x 3.52m) Dining Room

## Kitchen

13' 8" x 9' 7" (4.16m x 2.92m) Kitchen

#### Bathroom

7' 1" x 5' 7" (2.15m x 1.70m) Bathroom

### Landing

8' 10" x 2' 9" (2.70m x 0.85m) Landing

#### Bedroom 1

12' 9" x 15' 3" (3.89m x 4.66m) Bedroom 1

#### Bedroom 2

14' 10" x 9' 7" (4.53m x 2.92m) Bedroom 2

#### Bedroom 3

6' 11" x 9' 6" (2.11m x 2.89m) Bedroom 3

#### Bedroom 4

11' 4" x 14' 4" (3.46m x 4.38m) Bedroom/Loft Room























## FRONT GARDEN

# REAR GARDEN

Flagged garden to the rear.

# ON STREET

1 Parking Space









# **Stephen Tew Estate Agents**

Stephen Tew Estate Agents, 132 Highfield Road - FY4 2HH

01253 401111

info@stephentew.co.uk

www.stephentew.co.uk