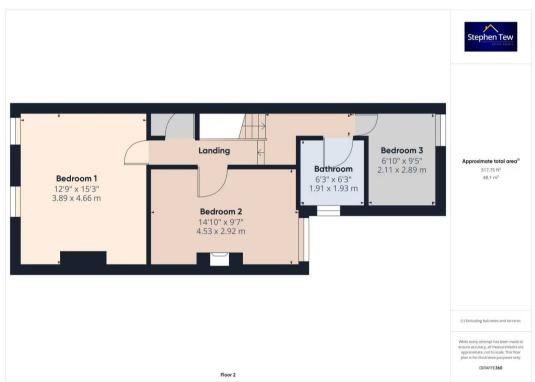

### Landing

8' 10" x 2' 9" (2.70m x 0.85m) Landing

#### Bedroom 1

12' 9" x 15' 3" (3.89m x 4.66m) Bedroom 1

#### Bedroom 2

14' 10" x 9' 7" (4.53m x 2.92m) Bedroom 2

#### Bedroom 3

6' 11" x 9' 6" (2.11m x 2.89m) Bedroom 3