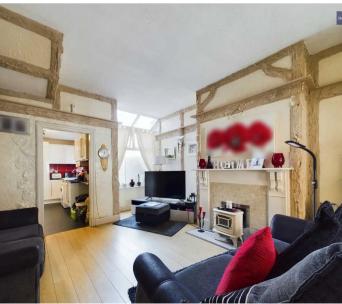

## Lounge

14' 5" x 15' 4" (4.40m x 4.67m) Lounge

# **Dining Room**

15' 1" x 11' 7" (4.60m x 3.52m) Dining Room