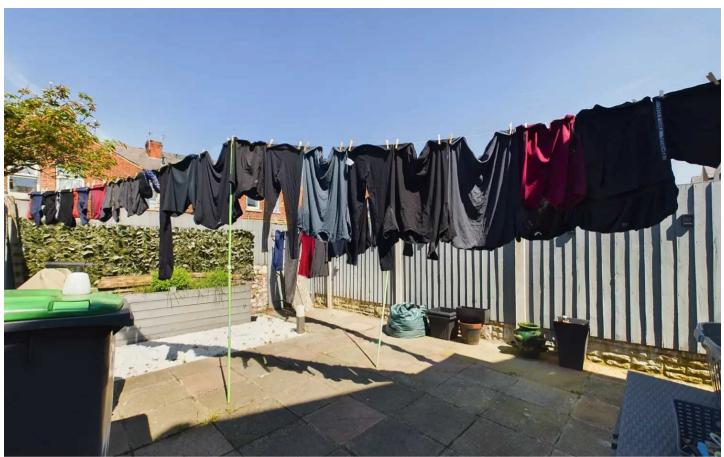

# REAR GARDEN

Flagged garden to the rear.

Step outside into the flagged garden to the rear, an ideal spot for al fresco dining and relaxation. Viewing is recommended to appreciate what this property has to offer.

Council Tax band: A

Tenure: Freehold