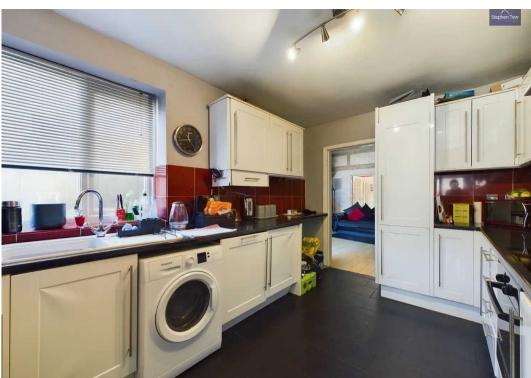

Dining Room, Lounge, Kitchen, GF Bathroom
- 3 Bedrooms, 3 piece Bathroom to the first floor
- Loft Room
- Boiler is approximately 2 years old









## **Entrance Vestibule**

3' 8" x 3' 5" (1.12m x 1.04m) Entrance Vestibule

## Hallway

11' 9" x 3' 5" (3.59m x 1.05m) Hallway

## Lounge

14' 5" x 15' 4" (4.40m x 4.67m) Lounge

# **Dining Room**

15' 1" x 11' 7" (4.60m x 3.52m) Dining Room

## Kitchen

13' 8" x 9' 7" (4.16m x 2.92m) Kitchen

#### Bathroom

7' 1" x 5' 7" (2.15m x 1.70m) Bathroom

### Landing

8' 10" x 2' 9" (2.70m x 0.85m) Landing

#### Bedroom 1

12' 9" x 15' 3" (3.89m x 4.66m) Bedroom 1

#### Bedroom 2

14' 10" x 9' 7" (4.53m x 2.92m) Bedroom 2

#### Bedroom 3

6' 11" x 9' 6" (2.11m x 2.89m) Bedroom 3

#### Bedroom 4

11' 4" x 14' 4" (3.46m x 4.38m) Bedroom/Loft Room























## FRONT GARDEN

# REAR GARDEN

Flagged garden to the rear.

# ON STREET

1 Parking Space









# **Stephen Tew Estate Agents**

Stephen Tew Estate Agents, 132 Highfield Road - FY4 2HH

01253 401111

info@stephentew.co.uk

www.stephentew.co.uk