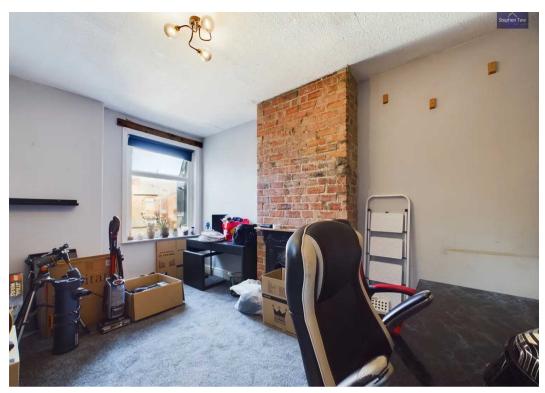

Room, Lounge, Kitchen, GF Bathroom
- 3 Bedrooms, 3 piece Bathroom to the first floor
- Loft Room
- Boiler is approximately 2 years old









## **Entrance Vestibule**

3' 8" x 3' 5" (1.12m x 1.04m) Entrance Vestibule

## Hallway

11' 9" x 3' 5" (3.59m x 1.05m) Hallway

## Lounge

14' 5" x 15' 4" (4.40m x 4.67m) Lounge

# **Dining Room**

15' 1" x 11' 7" (4.60m x 3.52m) Dining Room

## Kitchen

13' 8" x 9' 7" (4.16m x 2.92m) Kitchen

#### Bathroom

7' 1" x 5' 7" (2.15m x 1.70m) Bathroom

### Landing

8' 10" x 2' 9" (2.70m x 0.85m) Landing

#### Bedroom 1

12' 9" x 15' 3" (3.89m x 4.66m) Bedroom 1

#### Bedroom 2

14' 10" x 9' 7" (4.53m x 2.92m) Bedroom 2

#### Bedroom 3

6' 11" x 9' 6" (2.11m x 2.89m) Bedroom 3

#### Bedroom 4

11' 4" x 14' 4" (3.46m x 4.38m) Bedroom/Loft Room























## FRONT GARDEN

# REAR GARDEN

Flagged garden to the rear.

# ON STREET

1 Parking Space









# **Stephen Tew Estate Agents**

Stephen Tew Estate Agents, 132 Highfield Road - FY4 2HH

01253 401111

info@stephentew.co.uk

www.stephentew.co.uk