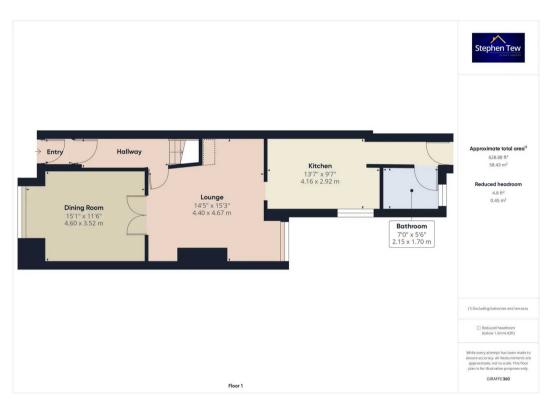

## **Entrance Vestibule**

3' 8" x 3' 5" (1.12m x 1.04m) Entrance Vestibule

## Hallway

11' 9" x 3' 5" (3.59m x 1.05m) Hallway

## Lounge

14' 5" x 15' 4" (4.40m x 4.67m) Lounge

# **Dining Room**

15' 1" x 11' 7" (4.60m x 3.52m) Dining Room

## Kitchen

13' 8" x 9' 7" (4.16m x 2.92m) Kitchen

#### Bathroom

7' 1" x 5' 7" (2.15m x 1.70m) Bathroom