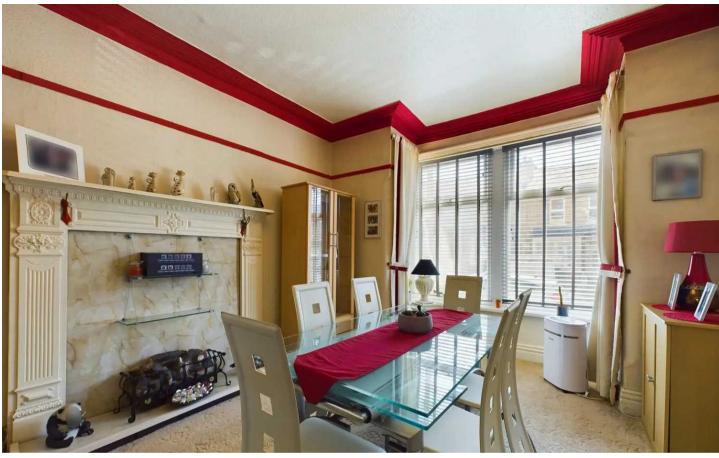

mple living space. The ground floor comprises an entrance vestibule leading into a hallway, a cosy lounge, a separate dining room perfect for entertaining guests, a well-appointed kitchen, and a convenient ground floor bathroom. Upstairs, three inviting bedrooms await, alongside a three-piece bathroom. The property also features a loft room, offering versatility for a home office or additional storage space.

Step outside into the flagged garden to the rear, an ideal spot for al fresco dining and relaxation. Viewing is recommended to appreciate what this property has to offer.

Council Tax band: A

Tenure: Freehold

- Entrance vestibule, Hallway, Dining Room, Lounge, Kitchen, GF Bathroom
- 3 Bedrooms, 3 piece Bathroom to the first floor
- Loft Room
- Boiler is approximately 2 years old









## **Entrance Vestibule**

3' 8" x 3' 5" (1.12m x 1.04m) Entrance Vestibule

## Hallway

11' 9" x 3' 5" (3.59m x 1.05m) Hallway

## Lounge

14' 5" x 15' 4" (4.40m x 4.67m) Lounge

# **Dining Room**

15' 1" x 11' 7" (4.60m x 3.52m) Dining Room

## Kitchen

13' 8" x 9' 7" (4.16m x 2.92m) Kitchen

#### Bathroom

7' 1" x 5' 7" (2.15m x 1.70m) Bathroom

### Landing

8' 10" x 2' 9" (2.70m x 0.85m) Landing

#### Bedroom 1

12' 9" x 15' 3" (3.89m x 4.66m) Bedroom 1

#### Bedroom 2

14' 10" x 9' 7" (4.53m x 2.92m) Bedroom 2

#### Bedroom 3

6' 11" x 9' 6" (2.11m x 2.89m) Bedroom 3

#### Bedroom 4

11' 4" x 14' 4" (3.46m x 4.38m) Bedroom/Loft Room























## FRONT GARDEN

# REAR GARDEN

Flagged garden to the rear.

# ON STREET

1 Parking Space









# **Stephen Tew Estate Age