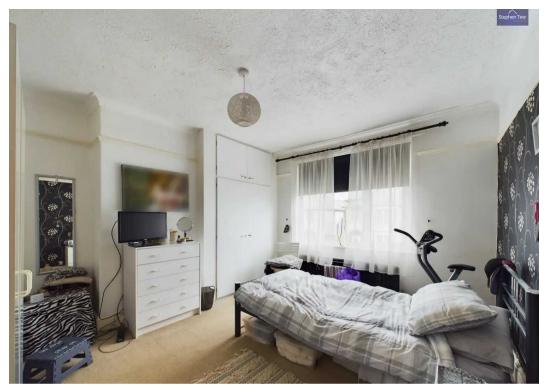

#### Bedroom 1

12' 8" x 11' 9" (3.87m x 3.57m)

#### Bedroom 2

12' 1" x 11' 9" (3.68m x 3.59m)