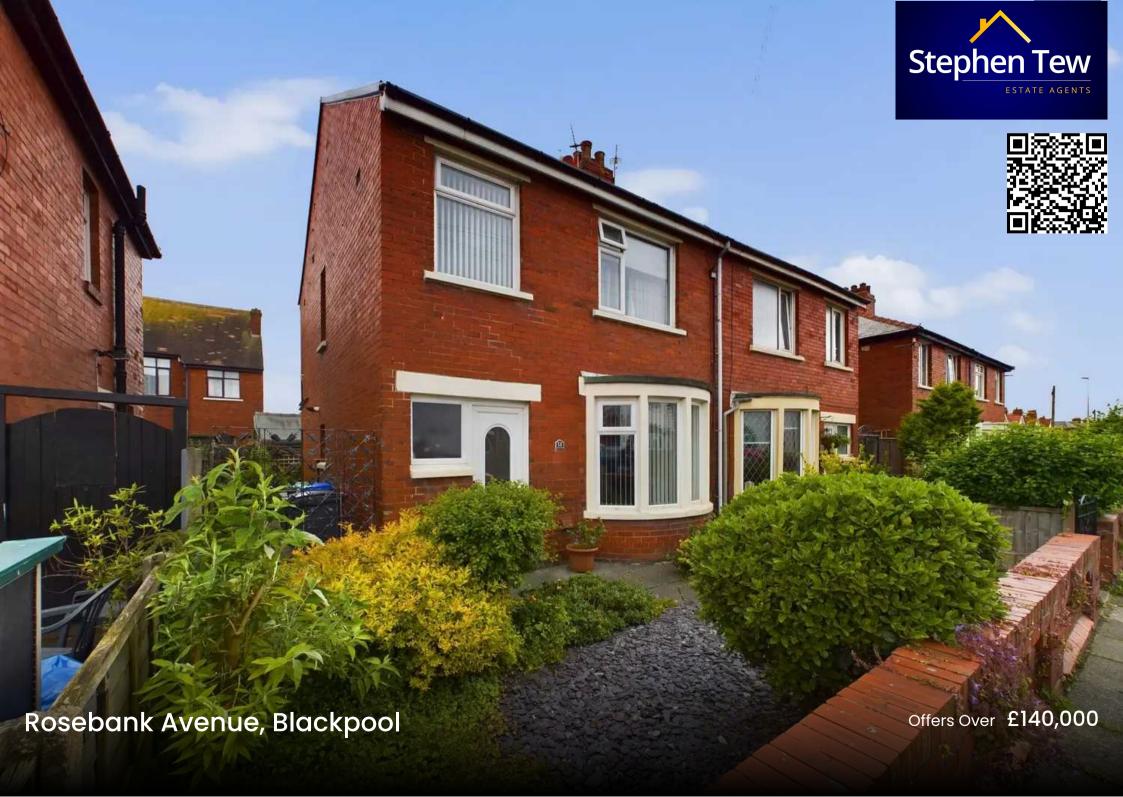

## Rosebank Avenue

## **Blackpool**

Nestled in a sought-after location, this 3-bedroom semi-detached house awaits its next fortunate owners. As you step into the property, you are greeted by a welcoming hallway that leads into a spacious lounge filled with natural light. The heart of the home lies in the open-plan kitchen/diner, complete with integrated appliances including a 5-ring gas hob and double oven. The patio doors open onto a charming South-West facing rear garden, perfect for hosting gatherings or simply unwinding after a long day. Moving upstairs, you will find three well-proportioned bedrooms, with one boasting fitted wardrobes for added convenience. The sleek 3-piece suite bathroom features a walk-in shower cubicle, adding a touch of luxury to every-day living.

## FRONT GARDEN

East facing front garden