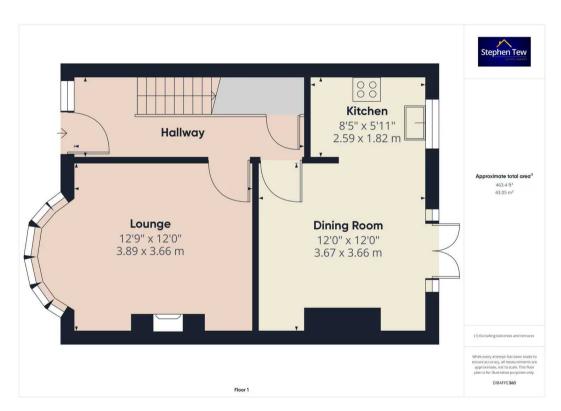

#### Hallway

16' 6" x 5' 11" (5.04m x 1.80m)

## Lounge

12' 9" x 12' 0" (3.89m x 3.66m)

## Dining Room

12' 0" x 12' 0" (3.67m x 3.66m)

#### Kitchen

8' 6" x 6' 0" (2.59m x 1.82m)