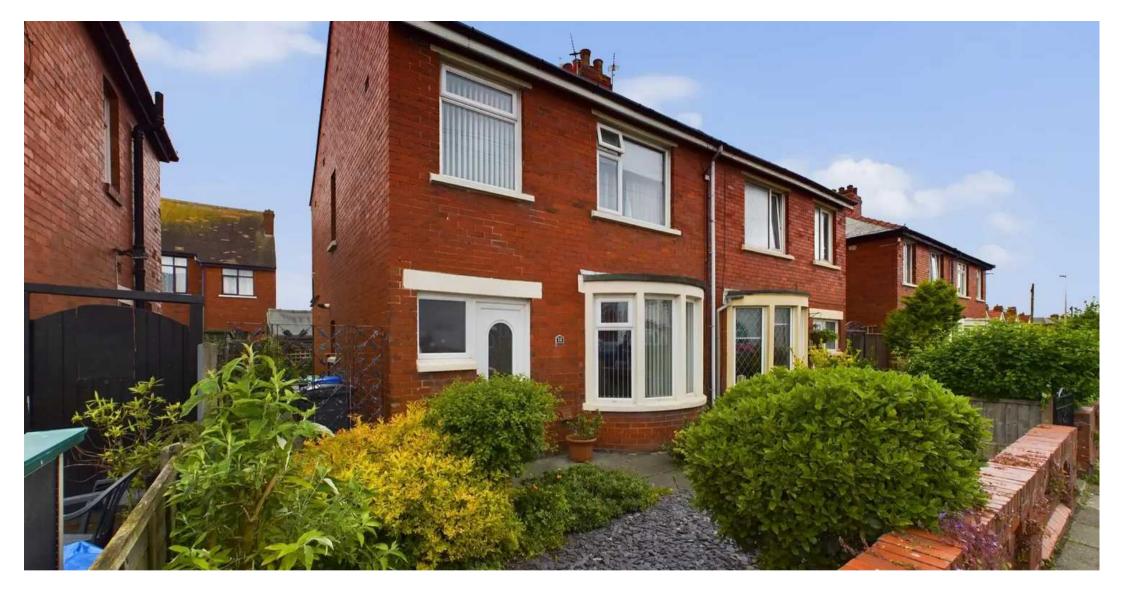

## Rosebank Avenue

## **Blackpool**

Nestled in a sought-after location, this 3-bedroom semi-detached house awaits its next fortunate owners. As you step into the property, you are greeted by a welcoming hallway that leads into a spacious lounge filled with natural light. The heart of the home lies in the open-plan kitchen/diner, complete with integrated appliances including a 5-ring gas hob and double oven. The patio doors open onto a charming South-West facing rear garden, perfect for hosting gatherings or simply unwinding after a long day. Moving upstairs, you will find three well-proportioned bedrooms, with one boasting fitted wardrobes for added convenience. The sleek 3-piece suite bathroom features a walk-in shower cubicle, adding a touch of luxury to every-day living.

## FRONT GARDEN

East facing front garden