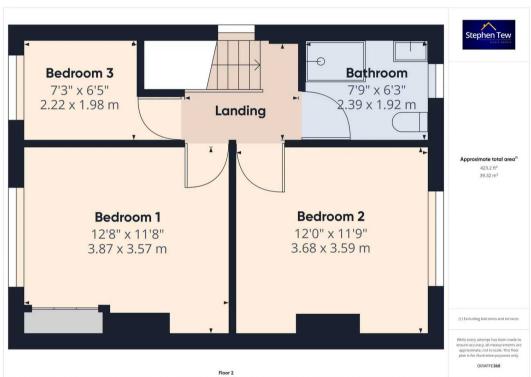

## Landing

7' 1" x 6' 2" (2.16m x 1.89m)

#### Bedroom 1

12' 8" x 11' 9" (3.87m x 3.57m)

#### Bedroom 2

12' 1" x 11' 9" (3.68m x 3.59m)

#### Bedroom 3

7' 3" x 6' 6" (2.22m x 1.98m)

## Bathroom

7' 10" x 6' 4" (2.39m x 1.92m)