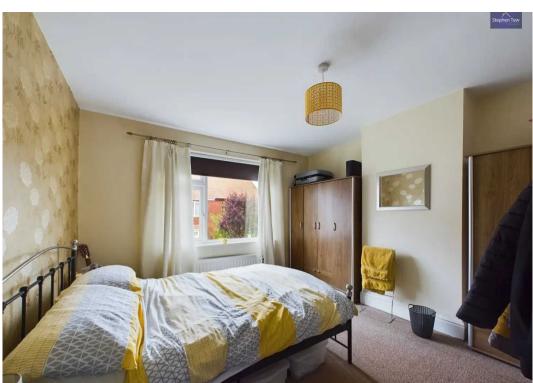

#### Bedroom 1

12' 8" x 11' 9" (3.87m x 3.57m)

#### Bedroom 2

12' 1" x 11' 9" (3.68m x 3.59m)