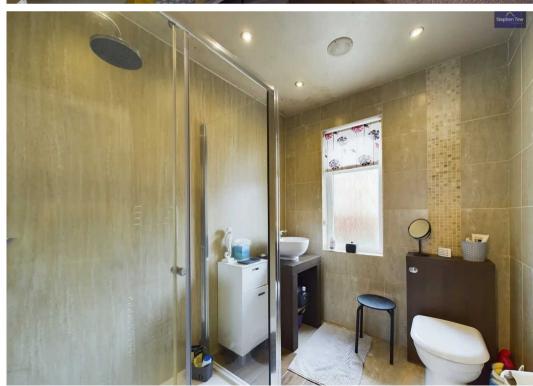

## **Blackpool**

Nestled in a sought-after location, this 3-bedroom semi-detached house awaits its next fortunate owners. As you step into the property, you are greeted by a welcoming hallway that leads into a spacious lounge filled with natural light. The heart of the home lies in the open-plan kitchen/diner, complete with integrated appliances including a 5-ring gas hob and double oven. The patio doors open onto a charming South-West facing rear garden, perfect for hosting gatherings or simply unwinding after a long day. Moving upstairs, you will find three well-proportioned bedrooms, with one boasting fitted wardrobes for added convenience. The sleek 3-piece suite bathroom features a walk-in shower cubicle, adding a touch of luxury to every-day living.

## Bathroom

7' 10" x 6' 4" (2.39m x 1.92m)