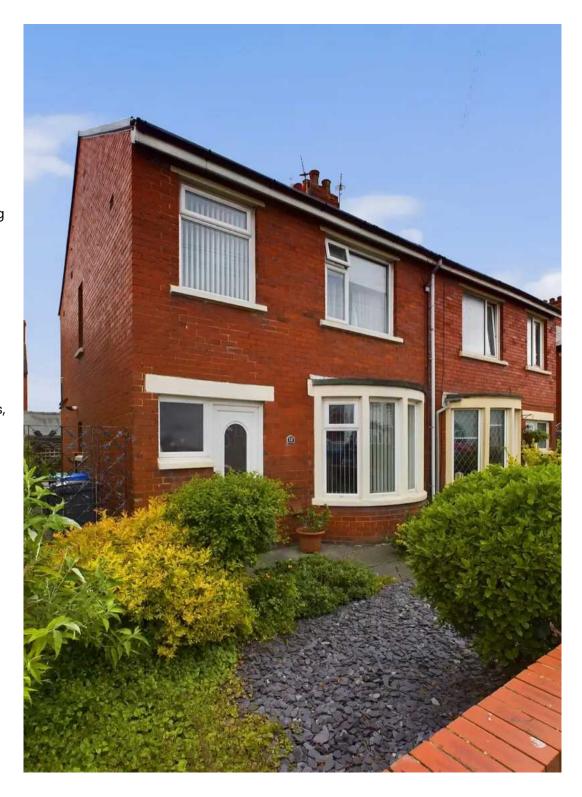

## Rosebank Avenue

## **Blackpool**

Nestled in a sought-after location, this 3-bedroom semi-detached house awaits its next fortunate owners. As you step into the property, you are greeted by a welcoming hallway that leads into a spacious lounge filled with natural light. The heart of the home lies in the open-plan kitchen/diner, complete with integrated appliances including a 5-ring gas hob and double oven. The patio doors open onto a charming South-West facing rear garden, perfect for hosting gatherings or simply unwinding after a long day. Moving upstairs, you will find three well-proportioned bedrooms, with one boasting fitted wardrobes for added convenience. The sleek 3-piece suite bathroom features a walk-in shower cubicle, adding a touch of luxury to every-day living.

## FRONT GARDEN

East facing front garden