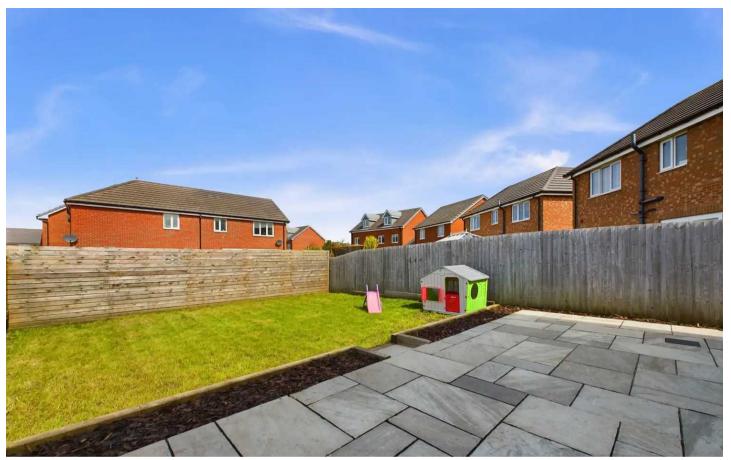

Outside, the residence is embraced by a neatly landscaped front garden, creating an inviting first impression. The highlight of the property lies in its spacious enclosed rear garden, providing a serene retreat for relaxation amidst lush greenery. The property also benefits from a garage and off-road parking, further enhancing its appeal.

### Bathroom

5' 7" x 8' 4" (1.69m x 2.54m)

Front Garden

REAR GARDEN

Spacious Enclosed Rear Garden

GARAGE

**DRIVEWAY** 