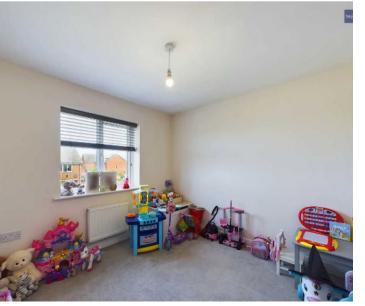

### Bedroom 2

9' 2" x 9' 9" (2.80m x 2.97m)

### Bedroom 3

6' 9" x 9' 6" (2.06m x 2.90m)

### Bedroom 4

6' 11" x 11' 4" (2.11m x 3.46m)