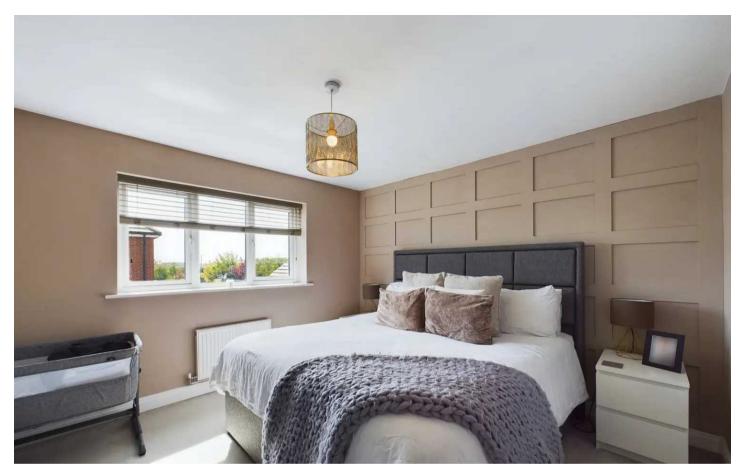

### Bedroom 1

11' 0" x 11' 8" (3.36m x 3.55m)

### Bedroom 4

6' 11" x 11' 4" (2.11m x 3.46m)