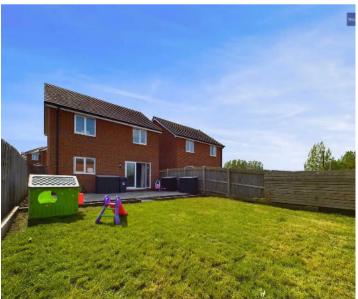

Outside, the residence is embraced by a neatly landscaped front garden, creating an inviting first impression. The highlight of the property lies in its spacious enclosed rear garden, providing a serene retreat for relaxation amidst lush greenery. The property also benefits from a garage and off-road parking, further enhancing its appeal.

### Bathroom

5' 7" x 8' 4" (1.69m x 2.54m)

Front Garden

REAR GARDEN

Spacious Enclosed Rear Garden

GARAGE

**DRIVEWAY** 