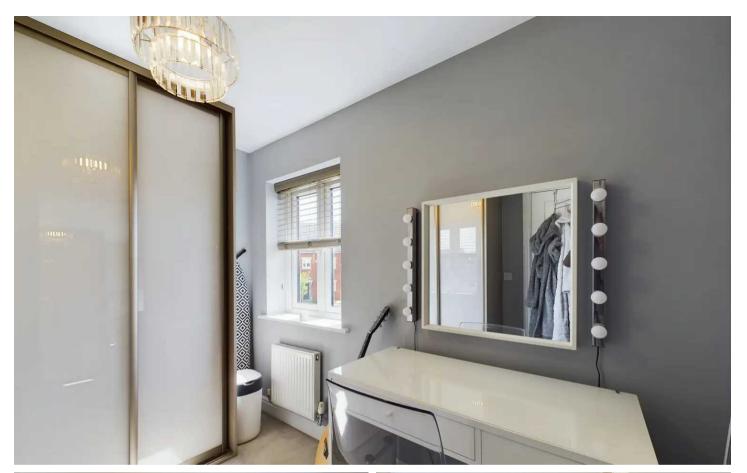

### Bedroom 1

11' 0" x 11' 8" (3.36m x 3.55m)

### En-suite

3' 4" x 8' 4" (1.01m x 2.55m)