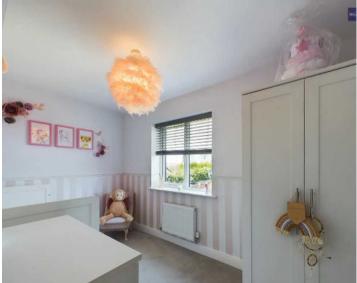

### Bedroom 2

9' 2" x 9' 9" (2.80m x 2.97m)

### Bedroom 3

6' 9" x 9' 6" (2.06m x 2.90m)

### Bedroom 4

6' 11" x 11' 4" (2.11m x 3.46m)