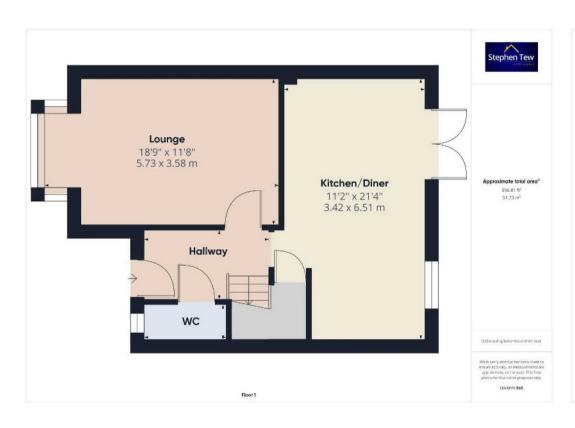

### Hallway

10' 2" x 5' 8" (3.11m x 1.73m)

## Lounge

18' 10" x 11' 9" (5.73m x 3.58m)

## Kitchen/Diner

11' 3" x 21' 4" (3.42m x 6.51m)

#### GF WC

6' 9" x 3' 3" (2.06m x 0.98m)