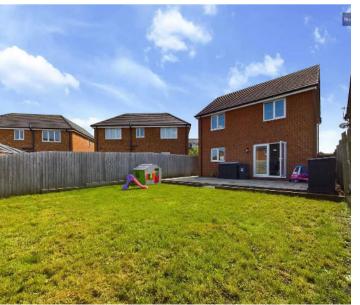

Outside, the residence is embraced by a neatly landscaped front garden, creating an inviting first impression. The highlight of the property lies in its spacious enclosed rear garden, providing a serene retreat for relaxation amidst lush greenery. The property also benefits from a garage and off-road parking, further enhancing its appeal.

### Bathroom

5' 7" x 8' 4" (1.69m x 2.54m)

Front Garden

REAR GARDEN

Spacious Enclosed Rear Garden

GARAGE

**DRIVEWAY** 