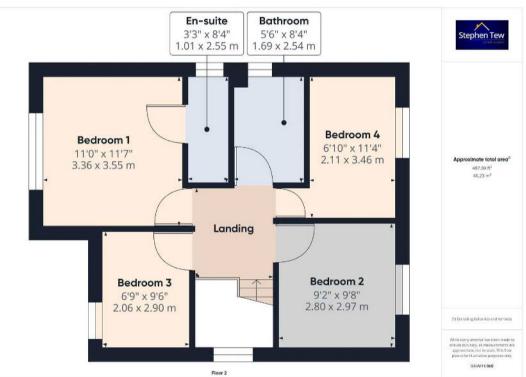

### Landing

6' 2" x 7' 6" (1.87m x 2.28m)

### Bedroom 1

11' 0" x 11' 8" (3.36m x 3.55m)

### En-suite

3' 4" x 8' 4" (1.01m x 2.55m)

### Bedroom 2

9' 2" x 9' 9" (2.80m x 2.97m)

### Bedroom 3

6' 9" x 9' 6" (2.06m x 2.90m)

### Bedroom 4

6' 11" x 11' 4" (2.11m x 3.46m)

### Bathroom

5' 7" x 8' 4" (1.69m x 2.54m)

Front Garden

REAR GARDEN

Spacious Enclosed Rear Garden

GARAGE

**DRIVEWAY** 