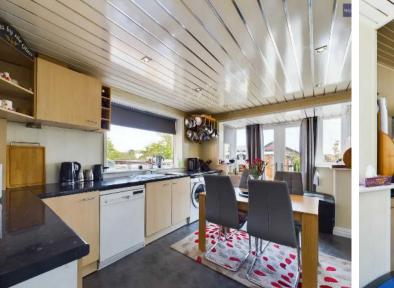

### Blackpool

Showcasing a charming 2-bedroom bungalow, this property offers a delightful living space. Step inside to find an entrance vestibule leading to a hallway connecting to a comfortable lounge, 2 well-appointed bedrooms, a bathroom, and a bright kitchen/diner with patio doors leading outside. The master bedroom impresses with fitted wardrobes and patio doors that open to the expansive rear garden, ideal for relaxing outdoors. The property also features off-road parking and a convenient garage, adding to its appeal as a family home.

Entrance vestibule 4' 8" x 2' 8" (1.42m x 0.81m)

Hallway 13' 7" x 2' 7" (4.13m x 0.80m)

**Lounge** 16' 2" x 11' 8" (4.94m x 3.56m)

**Kitchen/Diner** 15' 7" x 11' 9" (4.74m x 3.57m)

**Bedroom 1** 12' 8" x 10' 4" (3.87m x 3.14m)