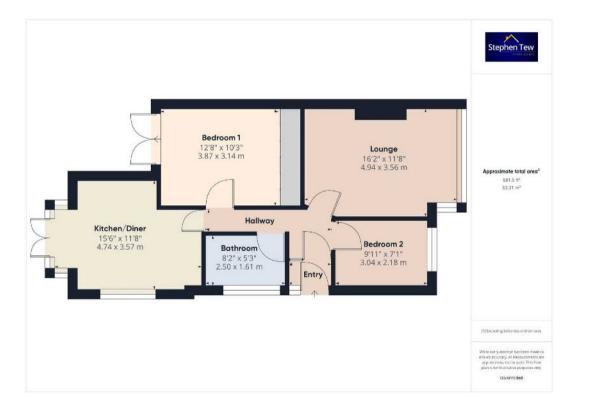

### Blackpool

Showcasing a charming 2-bedroom bungalow, this property offers a delightful living space. Step inside to find an entrance vestibule leading to a hallway connecting to a comfortable lounge, 2 well-appointed bedrooms, a bathroom, and a bright kitchen/diner with patio doors leading outside. The master bedroom impresses with fitted wardrobes and patio doors that open to the expansive rear garden, ideal for relaxing outdoors. The property also features off-road parking and a convenient garage, adding to its appeal as a family home.

Entrance vestibule 4' 8" x 2' 8" (1.42m x 0.81m)

Hallway 13' 7" x 2' 7" (4.13m x 0.80m)

**Lounge** 16' 2" x 11' 8" (4.94m x 3.56m)

**Kitchen/Diner** 15' 7" x 11' 9" (4.74m x 3.57m)

**Bedroom 1** 12' 8" x 10' 4" (3.87m x 3.14m)

**Bedroom 2** 10' 0" x 7' 2" (3.04m x 2.18m)

Bathroom 8' 2" x 5' 3" (2.50m x 1.61m)