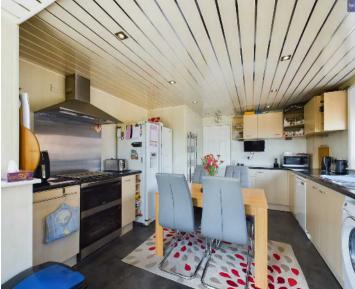

### Blackpool

Showcasing a charming 2-bedroom bungalow, this property offers a delightful living space. Step inside to find an entrance vestibule leading to a hallway connecting to a comfortable lounge, 2 well-appointed bedrooms, a bathroom, and a bright kitchen/diner with patio doors leading outside. The master bedroom impresses with fitted wardrobes and patio doors that open to the expansive rear garden, ideal for relaxing outdoors. The property also features off-road parking and a convenient garage, adding to its appeal as a family home.

Entrance vestibule 4' 8" x 2' 8" (1.42m x 0.81m)

Hallway 13' 7" x 2' 7" (4.13m x 0.80m)

**Lounge** 16' 2" x 11' 8" (4.94m x 3.56m)

**Kitchen/Diner** 15' 7" x 11' 9" (4.74m x 3.57m)

**Bedroom 1** 12' 8" x 10' 4" (3.87m x 3.14m)