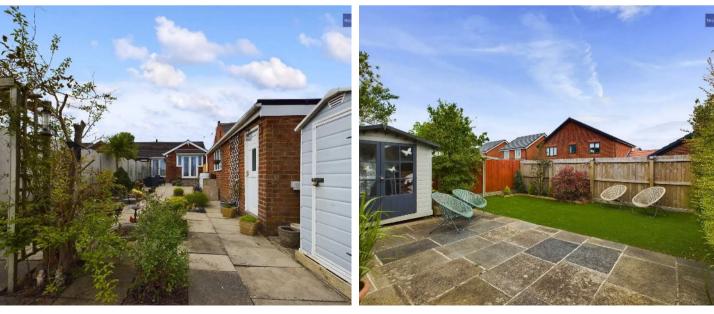

Outside, the property presents a well-maintained front driveway, ensuring ample space for parking. The spacious rear garden is a private retreat, spanning two levels and boasting a recently landscaped section with artificial lawn and paving. Perfect for outdoor entertaining or simply unwinding in the fresh air, the separate private garden area enhances the property's outdoor charm. With its blend of indoor comfort and outdoor tranquillity, this bungalow offers a peaceful oasis for its new owners to enjoy.

#### REAR GARDEN

Spacious garden to the rear, set across two levels, with a recently landscaped separate private garden area with artificial lawn and paving.