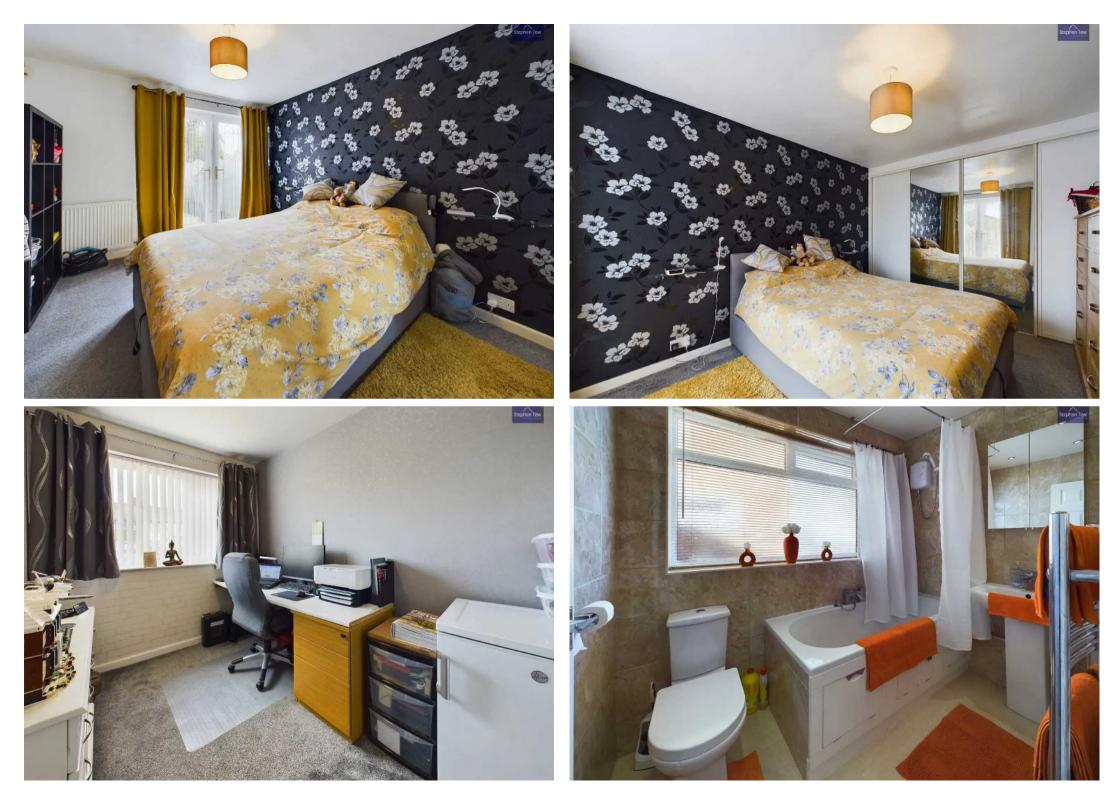

### Blackpool

Showcasing a charming 2-bedroom bungalow, this property offers a delightful living space. Step inside to find an entrance vestibule leading to a hallway connecting to a comfortable lounge, 2 well-appointed bedrooms, a bathroom, and a bright kitchen/diner with patio doors leading outside. The master bedroom impresses with fitted wardrobes and patio doors that open to the expansive rear garden, ideal for relaxing outdoors. The property also features off-road parking and a convenient garage, adding to its appeal as a family home.

**Bedroom 2** 10' 0" x 7' 2" (3.04m x 2.18m)

Bathroom 8' 2" x 5' 3" (2.50m x 1.61m)