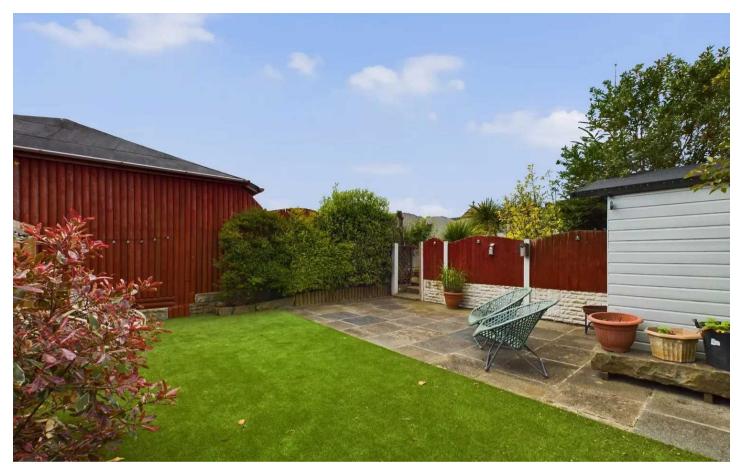

Outside, the property presents a well-maintained front driveway, ensuring ample space for parking. The spacious rear garden is a private retreat, spanning two levels and boasting a recently landscaped section with artificial lawn and paving. Perfect for outdoor entertaining or simply unwinding in the fresh air, the separate private garden area enhances the property's outdoor charm. With its blend of indoor comfort and outdoor tranquillity, this bungalow offers a peaceful oasis for its new owners to enjoy.

#### REAR GARDEN

Spacious garden to the rear, set across two levels, with a recently landscaped separate private garden area with artificial lawn and paving.