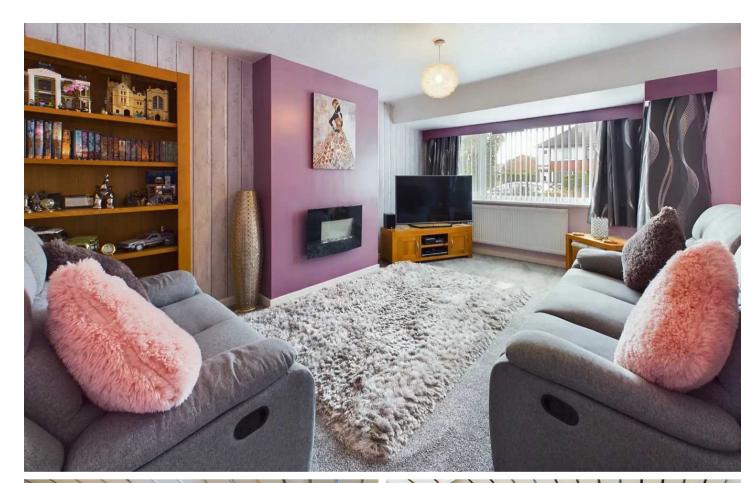

### Blackpool

Showcasing a charming 2-bedroom bungalow, this property offers a delightful living space. Step inside to find an entrance vestibule leading to a hallway connecting to a comfortable lounge, 2 well-appointed bedrooms, a bathroom, and a bright kitchen/diner with patio doors leading outside. The master bedroom impresses with fitted wardrobes and patio doors that open to the expansive rear garden, ideal for relaxing outdoors. The property also features off-road parking and a convenient garage, adding to its appeal as a family home.

Entrance vestibule 4' 8" x 2' 8" (1.42m x 0.81m)

Hallway 13' 7" x 2' 7" (4.13m x 0.80m)

**Lounge** 16' 2" x 11' 8" (4.94m x 3.56m)

**Kitchen/Diner** 15' 7" x 11' 9" (4.74m x 3.57m)

**Bedroom 1** 12' 8" x 10' 4" (3.87m x 3.14m)