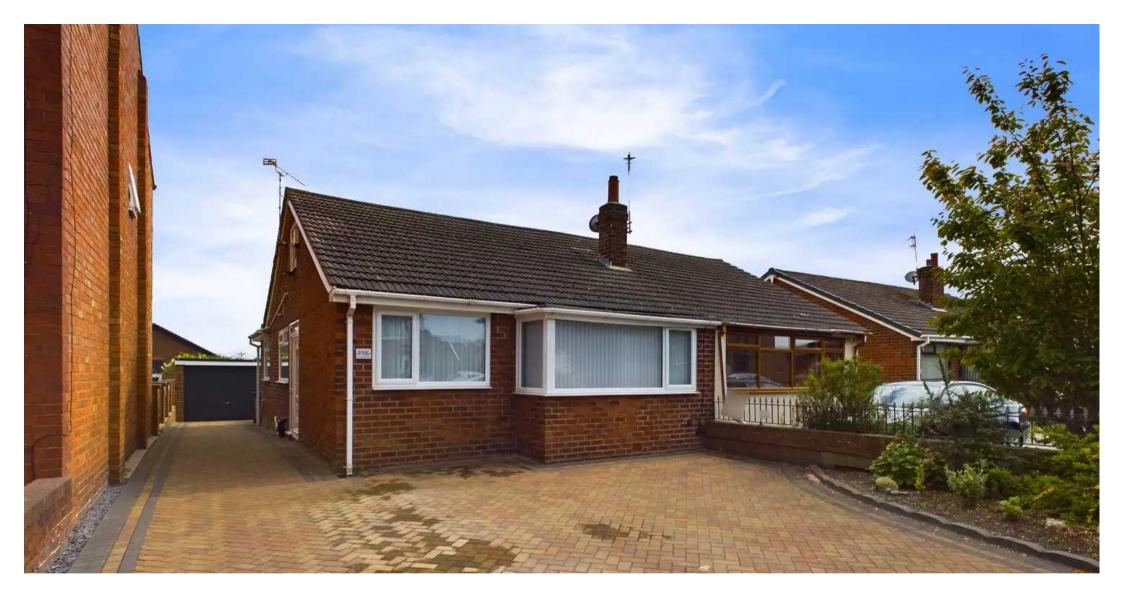

Outside, the property presents a well-maintained front driveway, ensuring ample space for parking. The spacious rear garden is a private retreat, spanning two levels and boasting a recently landscaped section with artificial lawn and paving. Perfect for outdoor entertaining or simply unwinding in the fresh air, the separate private garden area enhances the property's outdoor charm. With its blend of indoor comfort and outdoor tranquillity, this bungalow offers a peaceful oasis for its new owners to enjoy.

#### FRONT GARDEN

Driveway to the front

#### GARAGE

Single Garage

#### DRIVEWAY

2 Parking Spaces