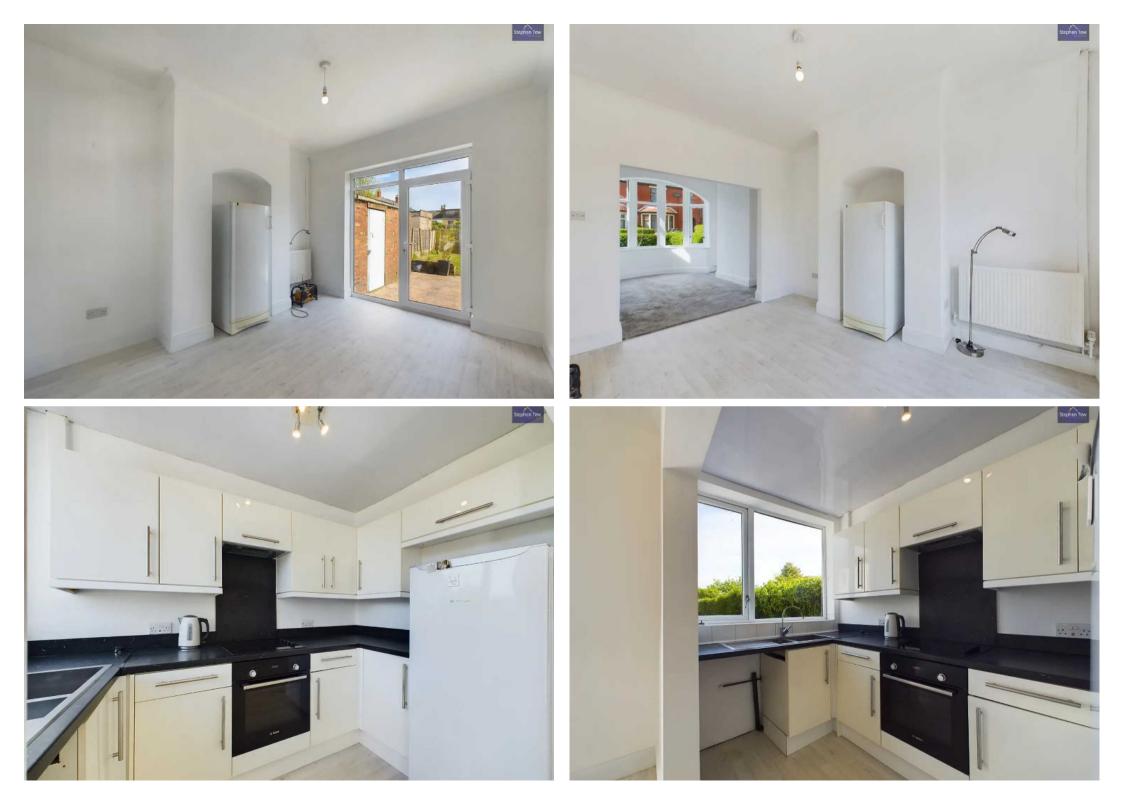

### Blackpool

Nestled within a sought-after location, this impressive 3-bedroom semidetached house is the epitome of modern living. Boasting a meticulous renovation throughout, the property presents a welcoming hallway leading to a spacious lounge, dining room, and a well-appointed kitchen complete with integrated oven. The first floor offers a landing, 3 generously-sized bedrooms, and a contemporary 3-piece suite bathroom, providing comfortable accommodation for a growing family. This property is further complemented by its desirable no onward chain status, allowing for a swift and hassle-free purchase process.

Hallway 14' 9" x 5' 8" (4.49m x 1.73m)

**Lounge** 14' 4" x 10' 5" (4.36m x 3.18m)

**Dining Room** 12' 11" x 10' 5" (3.94m x 3.18m)

**Kitchen** 9' 7" x 5' 9" (2.92m x 1.76m)

**Landing** 8' 4" x 2' 11" (2.53m x 0.90m)