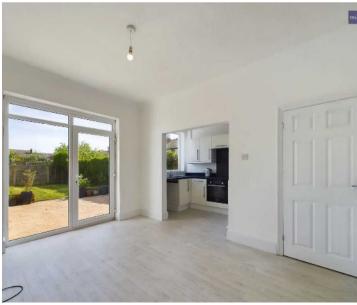

### Blackpool

Nestled within a sought-after location, this impressive 3-bedroom semidetached house is the epitome of modern living. Boasting a meticulous renovation throughout, the property presents a welcoming hallway leading to a spacious lounge, dining room, and a well-appointed kitchen complete with integrated oven. The first floor offers a landing, 3 generously-sized bedrooms, and a contemporary 3-piece suite bathroom, providing comfortable accommodation for a growing family. This property is further complemented by its desirable no onward chain status, allowing for a swift and hassle-free purchase process.

Hallway 14' 9" x 5' 8" (4.49m x 1.73m)

**Lounge** 14' 4" x 10' 5" (4.36m x 3.18m)

**Dining Room** 12' 11" x 10' 5" (3.94m x 3.18m)

**Kitchen** 9' 7" x 5' 9" (2.92m x 1.76m)

**Landing** 8' 4" x 2' 11" (2.53m x 0.90m)