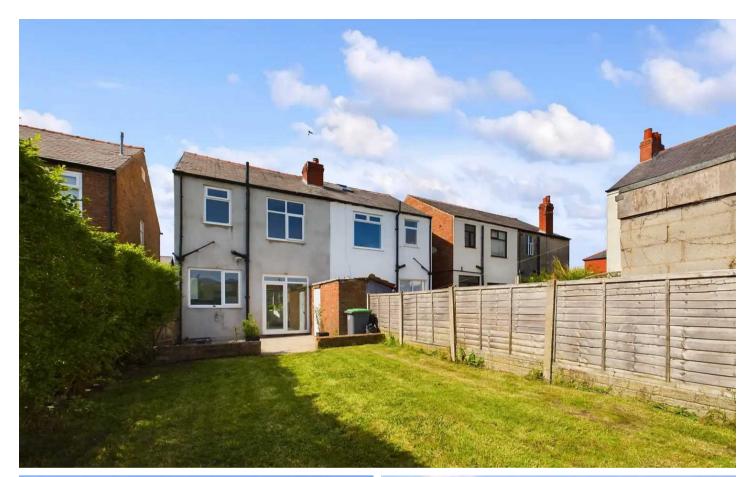

Stepping outside, the residence benefits from a charming front garden with a lawn and pathway, offering a pleasant kerb appeal. The spacious rear garden features a generous area with lawn and paving, this outdoor space is ideal for hosting gatherings or enjoying peaceful moments of solitude.

#### REAR GARDEN

Spacious enclosed rear garden, with laid to lawn and paved patio area.

ON STREET