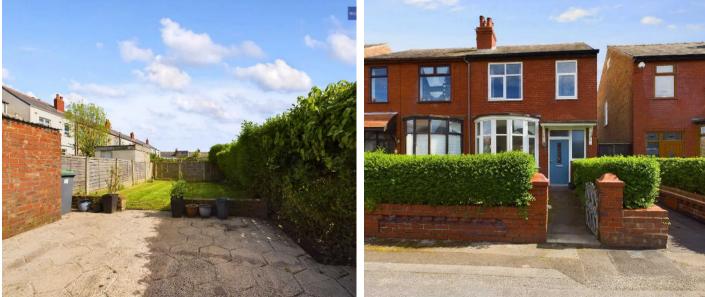

Stepping outside, the residence benefits from a charming front garden with a lawn and pathway, offering a pleasant kerb appeal. The spacious rear garden features a generous area with lawn and paving, this outdoor space is ideal for hosting gatherings or enjoying peaceful moments of solitude.

#### REAR GARDEN

Spacious enclosed rear garden, with laid to lawn and paved patio area.

ON STREET

#### FRONT GARDEN

Front garden with lawn