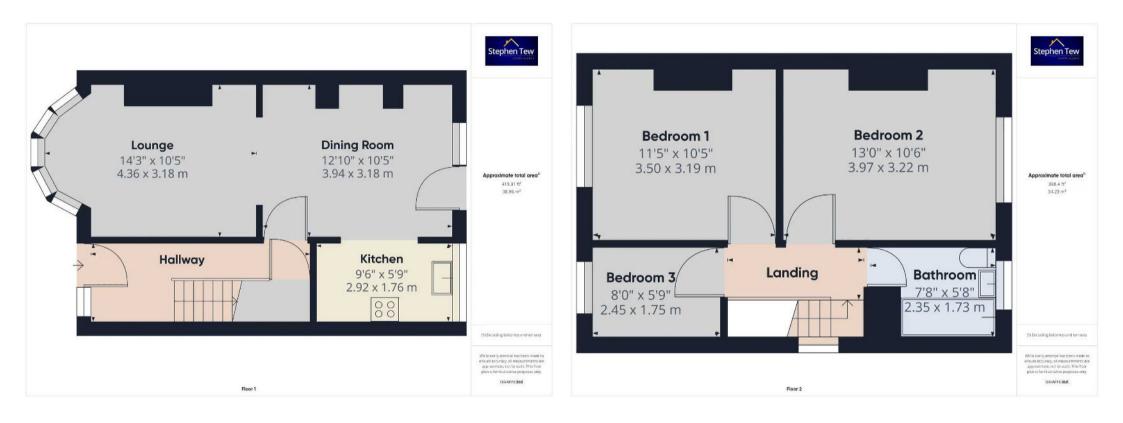

Hallway 14' 9" x 5' 8" (4.49m x 1.73m)

**Lounge** 14' 4" x 10' 5" (4.36m x 3.18m)

**Dining Room** 12' 11" x 10' 5" (3.94m x 3.18m)

**Kitchen** 9' 7" x 5' 9" (2.92m x 1.76m)

**Landing** 8' 4" x 2' 11" (2.53m x 0.90m)

**Bedroom 1** 11' 6" x 10' 6" (3.50m x 3.19m)

**Bedroom 2** 13' 0" x 10' 7" (3.97m x 3.22m)

**Bedroom 3** 8' 0" x 5' 9" (2.45m x 1.75m)

**Bathroom** 7' 9" x 5' 8" (2.35m x 1.73m)