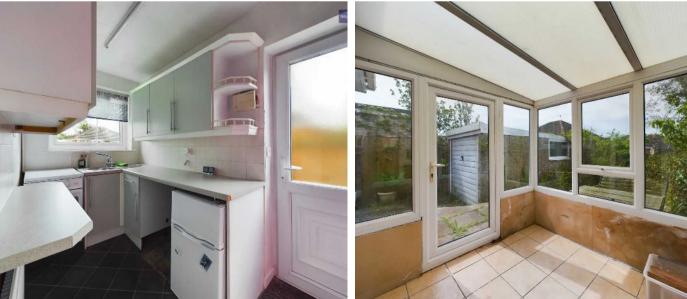

### Blackpool

Nestled in a quiet cul-de-sac location, this charming 2-bedroom bungalow presents itself to the market with the added benefit of no onward chain. The property comprises a fitted kitchen, a light and airy lounge for relaxation with floor to ceiling window and door opening up to the front garden, an inner hallway leading to two comfortable bedrooms, a three piece suite bathroom, and a conservatory. Furthermore, convenience is emphasised with off-road parking and a garage, offering hassle-free storage solutions for vehicles and belongings.

Inner Hallway 3' 7" x 4' 6" (1.09m x 1.37m)

**Bedroom 1** 12' 10" x 8' 9" (3.90m x 2.67m)

**Bedroom 2** 9' 7" x 6' 6" (2.92m x 1.99m)

**Conservatory** 7' 5" x 7' 6" (2.26m x 2.29m)

Bathroom

6' 7" x 5' 4" (2.00m x 1.63m)

**Conservatory** 7' 5" x 7' 6" (2.26m x 2.29m)

Bathroom 6' 7" x 5' 4" (2.00m x 1.63m)