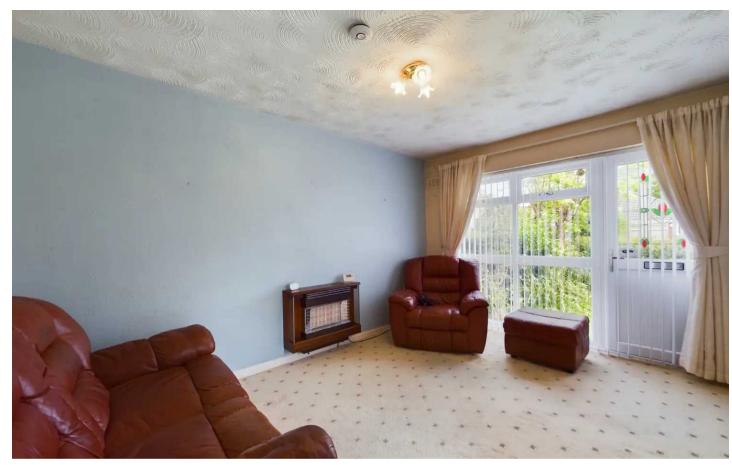

### Blackpool

Nestled in a quiet cul-de-sac location, this charming 2-bedroom bungalow presents itself to the market with the added benefit of no onward chain. The property comprises a fitted kitchen, a light and airy lounge for relaxation with floor to ceiling window and door opening up to the front garden, an inner hallway leading to two comfortable bedrooms, a three piece suite bathroom, and a conservatory. Furthermore, convenience is emphasised with off-road parking and a garage, offering hassle-free storage solutions for vehicles and belongings.

**Lounge** 13' 8" x 10' 0" (4.16m x 3.04m)

**Kitchen** 9' 9" x 5' 4" (2.97m x 1.62m)

Inner Hallway 3' 7" x 4' 6" (1.09m x 1.37m)

**Bedroom 1** 12' 10" x 8' 9" (3.90m x 2.67m)

**Bedroom 2** 9' 7" x 6' 6" (2.92m x 1.99m)