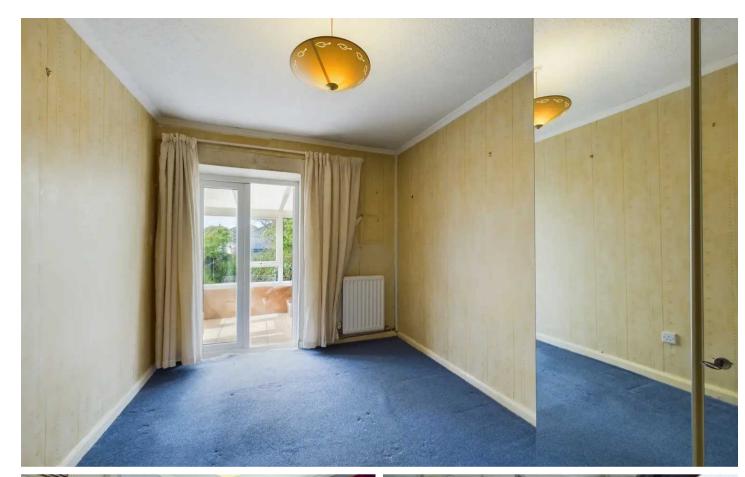

### Blackpool

Nestled in a quiet cul-de-sac location, this charming 2-bedroom bungalow presents itself to the market with the added benefit of no onward chain. The property comprises a fitted kitchen, a light and airy lounge for relaxation with floor to ceiling window and door opening up to the front garden, an inner hallway leading to two comfortable bedrooms, a three piece suite bathroom, and a conservatory. Furthermore, convenience is emphasised with off-road parking and a garage, offering hassle-free storage solutions for vehicles and belongings.

**Lounge** 13' 8" x 10' 0" (4.16m x 3.04m)

**Kitchen** 9' 9" x 5' 4" (2.97m x 1.62m)

Inner Hallway 3' 7" x 4' 6" (1.09m x 1.37m)

**Bedroom 1** 12' 10" x 8' 9" (3.90m x 2.67m)

**Bedroom 2** 9' 7" x 6' 6" (2.92m x 1.99m)