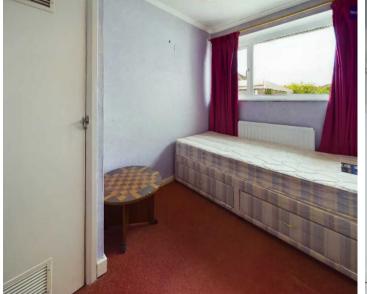

### Blackpool

Nestled in a quiet cul-de-sac location, this charming 2-bedroom bungalow presents itself to the market with the added benefit of no onward chain. The property comprises a fitted kitchen, a light and airy lounge for relaxation with floor to ceiling window and door opening up to the front garden, an inner hallway leading to two comfortable bedrooms, a three piece suite bathroom, and a conservatory. Furthermore, convenience is emphasised with off-road parking and a garage, offering hassle-free storage solutions for vehicles and belongings.

**Lounge** 13' 8" x 10' 0" (4.16m x 3.04m)

**Kitchen** 9' 9" x 5' 4" (2.97m x 1.62m)

Inner Hallway 3' 7" x 4' 6" (1.09m x 1.37m)

**Bedroom 1** 12' 10" x 8' 9" (3.90m x 2.67m)

**Bedroom 2** 9' 7" x 6' 6" (2.92m x 1.99m)