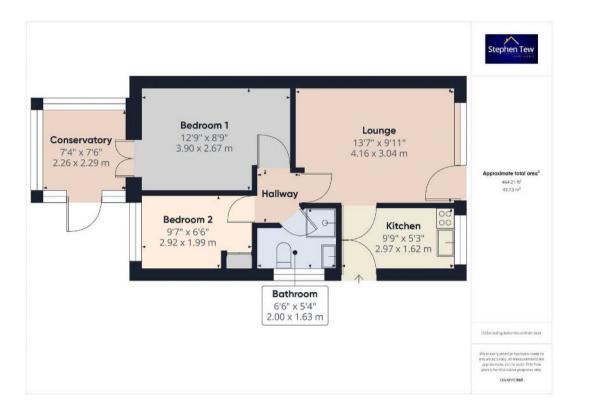

Council Tax band: B

Tenure: Leasehold

- No Onward Chain
- Kitchen, Lounge, 2 Bedrooms, Bathroom, Conservatory
- Off Road Parking, Garage

Lounge 13' 8" x 10' 0" (4.16m x 3.04m)

**Kitchen** 9' 9" x 5' 4" (2.97m x 1.62m)

Inner Hallway 3' 7" x 4' 6" (1.09m x 1.37m)

**Bedroom 1** 12' 10" x 8' 9" (3.90m x 2.67m)

**Bedroom 2** 9' 7" x 6' 6" (2.92m x 1.99m)

**Conservatory** 7' 5" x 7' 6" (2.26m x 2.29m)

Bathroom

6' 7" x 5' 4" (2.00m x 1.63m)

**Lounge** 13' 8" x 10' 0" (4.16m x 3.04m)

**Kitchen** 9' 9" x 5' 4" (2.97m x 1.62m)

Inner Hallway 3' 7" x 4' 6" (1.09m x 1.37m)

**Bedroom 1** 12' 10" x 8' 9" (3.90m x 2.67m)

**Bedroom 2** 9' 7" x 6' 6" (2.92m x 1.99m)

**Conservatory** 7' 5" x 7' 6" (2.26m x 2.29m)

Bathroom 6' 7" x 5' 4" (2.00m x 1.63m)