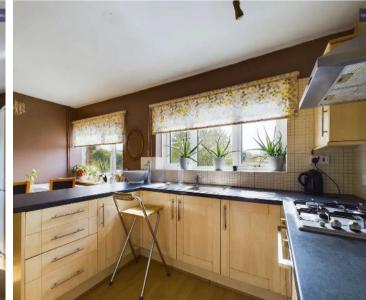

## Blackpool, Blackpool

This 3-bedroom mid-terraced property presents an enticing opportunity with no onward chain. The ground floor features an entrance porch leading into a spacious lounge and an open plan kitchen/diner, ideal for both family living and entertaining. Further enhancing the allure of this home is the impressive basement conversion, boasting a comfortable living room, bathroom, and bedroom with a dedicated entrance point to the rear, providing potential for a self-contained living space. Upstairs, the first floor comprises a landing area, three well-appointed bedrooms, and a three-piece suite bathroom, offering versatile and comfortable accommodation. Situated in close proximity to Stanley Park and Blackpool Victoria Hospital, residents can enjoy convenient access to green spaces and essential amenities.

## Council Tax band: B

Tenure: Freehold

- No Onward Chain
- Entrance Porch, Lounge, Kitchen/Diner with integrated oven
- Landing, 3 Bedrooms, 3 piece suite Bathroom
- Basement Converted comprising of Living Room, Bathroom and Bedroom with own entrance point to the rear
- Close Proximity to Stanley Park and Blackpool Victoria Hospital

Entrance Porch 3' 2" x 4' 1" (0.96m x 1.24m)

**Lounge** 14' 4" x 13' 4" (4.37m x 4.07m)

**Kitchen/Diner** 8' 0" x 16' 3" (2.45m x 4.96m)

Basement;

Living Room 11' 4" x 16' 2" (3.45m x 4.92m)

Bedroom 11' 7" x 7' 11" (3.52m x 2.41m)