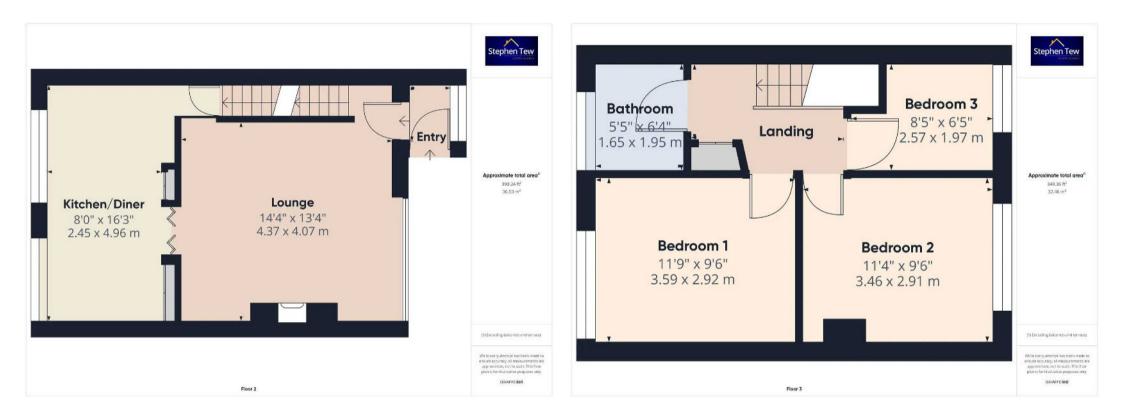

Entrance Porch 3' 2" x 4' 1" (0.96m x 1.24m)

**Lounge** 14' 4" x 13' 4" (4.37m x 4.07m)

**Kitchen/Diner** 8' 0" x 16' 3" (2.45m x 4.96m)

Basement;

Living Room 11' 4" x 16' 2" (3.45m x 4.92m)

Bedroom 11' 7" x 7' 11" (3.52m x 2.41m)

Bathroom 7' 5" x 4' 11" (2.26m x 1.50m)

First Floor;

Landing 8' 11" x 4' 9" (2.72m x 1.46m)

**Bedroom 1** 11' 9" x 9' 7" (3.59m x 2.92m)

Bedroom 2 11' 4" x 9' 7" (3.46m x 2.91m)

**Bedroom 3** 8' 5" x 6' 6" (2.57m x 1.97m)

**Bathroom** 5' 5" x 6' 5" (1.65m x 1.95m)

Entrance Porch 3' 2" x 4' 1" (0.96m x 1.24m)

**Lounge** 14' 4" x 13' 4" (4.37m x 4.07m)

**Kitchen/Diner** 8' 0" x 16' 3" (2.45m x 4.96m)

Basement;

Living Room 11' 4" x 16' 2" (3.45m x 4.92m)

Bedroom 11' 7" x 7' 11" (3.52m x 2.41m)

Bathroom 7' 5" x 4' 11" (2.26m x 1.50m)

First Floor;

Landing 8' 11" x 4' 9" (2.72m x 1.46m)

**Bedroom 1** 11' 9" x 9' 7" (3.59m x 2.92m)

**Bedroom 2** ll' 4" x 9' 7" (3.46m x 2.91m)

**Bedroom 3** 8' 5" x 6' 6" (2.57m x 1.97m)

**Bathroom** 5' 5" x 6' 5" (1.65m x 1.95m)