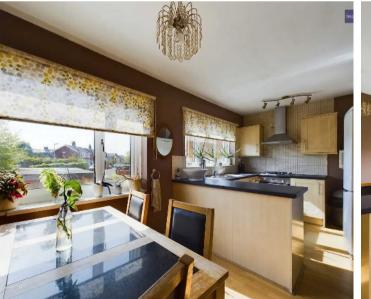

## Blackpool, Blackpool

This 3-bedroom mid-terraced property presents an enticing opportunity with no onward chain. The ground floor features an entrance porch leading into a spacious lounge and an open plan kitchen/diner, ideal for both family living and entertaining. Further enhancing the allure of this home is the impressive basement conversion, boasting a comfortable living room, bathroom, and bedroom with a dedicated entrance point to the rear, providing potential for a self-contained living space. Upstairs, the first floor comprises a landing area, three well-appointed bedrooms, and a three-piece suite bathroom, offering versatile and comfortable accommodation. Situated in close proximity to Stanley Park and Blackpool Victoria Hospital, residents can enjoy convenient access to green spaces and essential amenities.

Entrance Porch 3' 2" x 4' 1" (0.96m x 1.24m)

**Lounge** 14' 4" x 13' 4" (4.37m x 4.07m)

**Kitchen/Diner** 8' 0" x 16' 3" (2.45m x 4.96m)

Basement;

Living Room 11' 4" x 16' 2" (3.45m x 4.92m)

Bedroom 11' 7" x 7' 11" (3.52m x 2.41m)

**Bathroom** 5' 5" x 6' 5" (1.65m x 1.95m)

Entrance Porch 3' 2" x 4' 1" (0.96m x 1.24m)

**Lounge** 14' 4" x 13' 4" (4.37m x 4.07m)

**Kitchen/Diner** 8' 0" x 16' 3" (2.45m x 4.96m)

Basement;

Living Room 11' 4" x 16' 2" (3.45m x 4.92m)