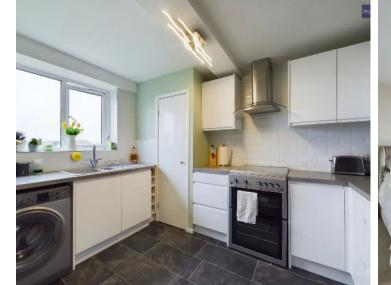

#### Hallway

**Lounge** 15' 3" x 16' 7" (4.66m x 5.05m)

**Kitchen** 11' 3" x 8' 0" (3.42m x 2.44m)

Landing

**Bedroom 1** 13' 7" x 16' 5" (4.14m x 5.00m)

**Bedroom 2** 10' 6" x 7' 11" (3.21m x 2.42m)

Bathroom 5' 5" x 8' 10" (1.66m x 2.68m)

### Hallway

**Lounge** 15' 3" x 16' 7" (4.66m x 5.05m)

**Kitchen** 11' 3" x 8' 0" (3.42m x 2.44m)

Landing

**Bedroom 1** 13' 7" x 16' 5" (4.14m x 5.00m)

**Bedroom 2** 10' 6" x 7' 11" (3.21m x 2.42m)

Bathroom