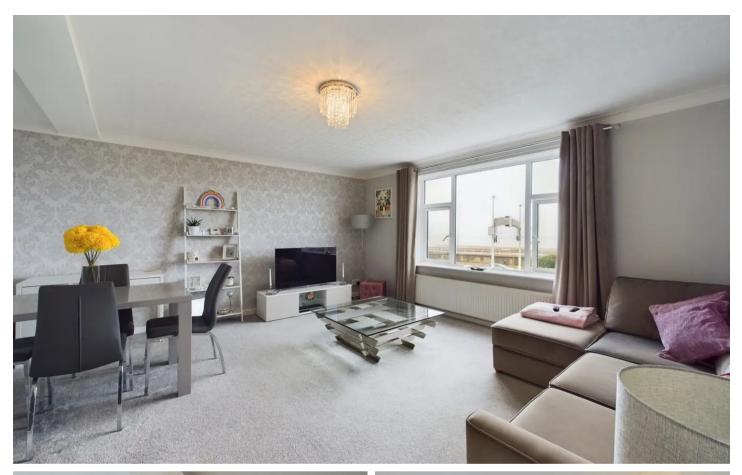

#### Hallway

**Lounge** 15' 3" x 16' 7" (4.66m x 5.05m)

**Kitchen** 11' 3" x 8' 0" (3.42m x 2.44m)

Landing

**Bedroom 1** 13' 7" x 16' 5" (4.14m x 5.00m)

**Bedroom 2** 10' 6" x 7' 11" (3.21m x 2.42m)

Bathroom 5' 5" x 8' 10" (1.66m x 2.68m)

### Hallway

**Lounge** 15' 3" x 16' 7" (4.66m x 5.05m)

**Kitchen** 11' 3" x 8' 0" (3.42m x 2.44m)

Landing

**Bedroom 1** 13' 7" x 16' 5" (4.14m x 5.00m)

**Bedroom 2** 10' 6" x 7' 11" (3.21m x 2.42m)

Bathroom