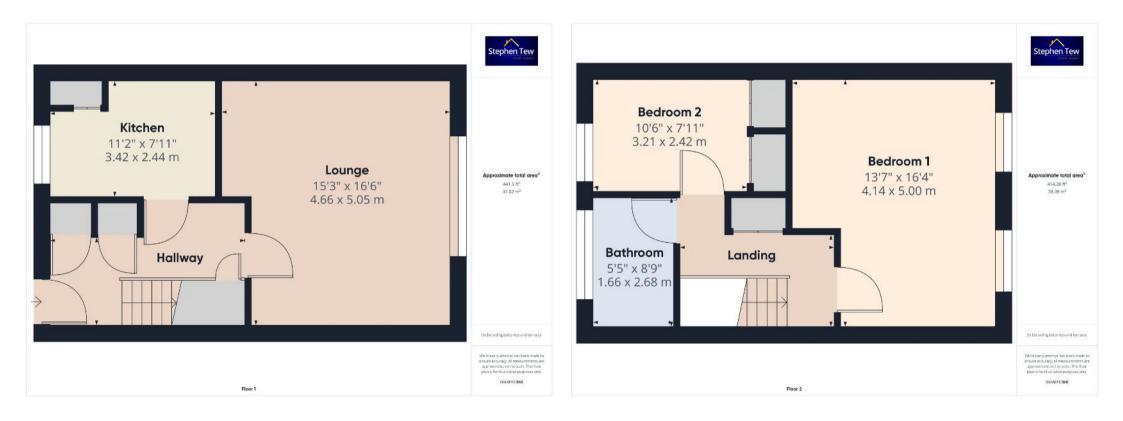

#### Hallway

**Lounge** 15' 3" x 16' 7" (4.66m x 5.05m)

**Kitchen** 11' 3" x 8' 0" (3.42m x 2.44m)

Landing

**Bedroom 1** 13' 7" x 16' 5" (4.14m x 5.00m)

**Bedroom 2** 10' 6" x 7' 11" (3.21m x 2.42m)

Bathroom 5' 5" x 8' 10" (1.66m x 2.68m)

### Hallway

**Lounge** 15' 3" x 16' 7" (4.66m x 5.05m)

**Kitchen** 11' 3" x 8' 0" (3.42m x 2.44m)

Landing

**Bedroom 1** 13' 7" x 16' 5" (4.14m x 5.00m)

**Bedroom 2** 10' 6" x 7' 11" (3.21m x 2.42m)

Bathroom

5' 5" x 8' 10" (1.66m x 2.68m)