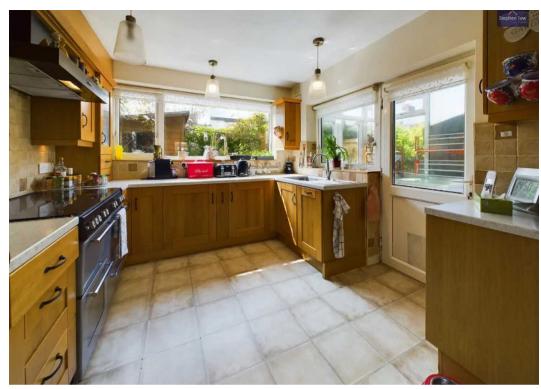

## Lounge

11' 10" x 11' 11" (3.61m x 3.64m)

Dining Room

Kitchen

**Utility Room** 

Office

Landing

Bedroom 1