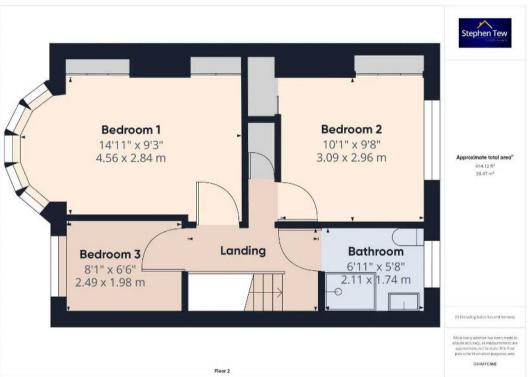

### **Blackpool**

Located in a sought-after neighbourhood, this 3-bedroom semi-detached house offers a perfect blend of comfort and practicality. Upon entering, you are greeted by a hallway leading to the inviting lounge, dining room that leads seamlessly into the fully-equipped kitchen, convenient office, and a utility room. The first floor boasts a landing, 3 well-proportioned bedrooms, with two benefiting from fitted wardrobes, and a 3-piece suite bathroom. For additional storage space, the fully boarded loft with staircase access is a valuable feature.

Bedroom 2

Bedroom 3

Bathroom