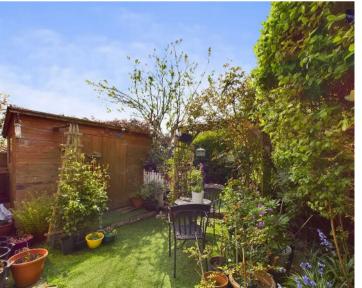

Step outside and discover the private oasis that awaits. The enclosed garden to the rear is a tranquil escape, complete with an artificial lawn for low maintenance, a charming patio area perfect for entertaining, and convenient side gate access. Whether you're enjoying a morning coffee or hosting a summer BBQ, this outside space is sure to cater to your every need. Don't miss the opportunity to make this property your new home sweet home.

#### REAR GARDEN

Enclosed garden to the rear with artificial lawn and patio area and side gate access.