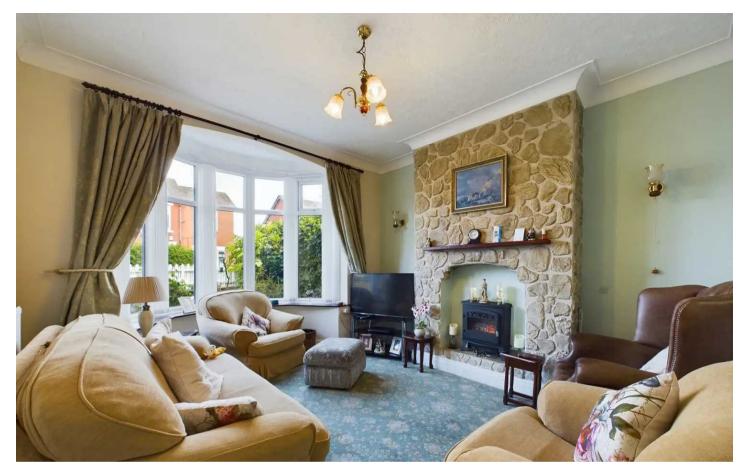

## Lounge

11' 10" x 11' 11" (3.61m x 3.64m)

Dining Room

Kitchen

**Utility Room** 

Office

Landing

Bedroom 1