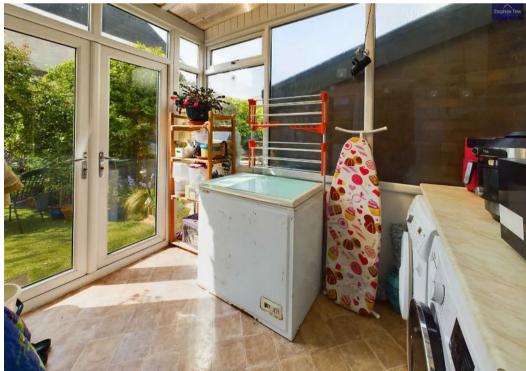

## Lounge

11' 10" x 11' 11" (3.61m x 3.64m)

Dining Room

Kitchen

**Utility Room** 

Office

Landing

Bedroom 1