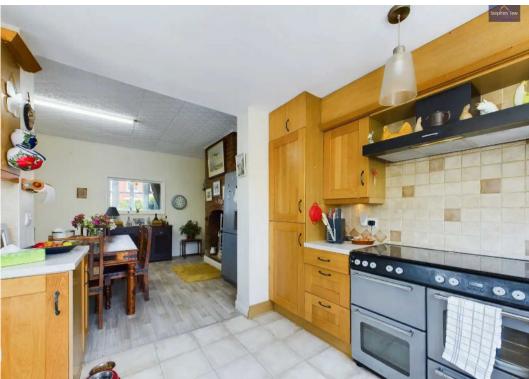

## Lounge

11' 10" x 11' 11" (3.61m x 3.64m)

Dining Room

Kitchen

**Utility Room** 

Office

Landing

Bedroom 1