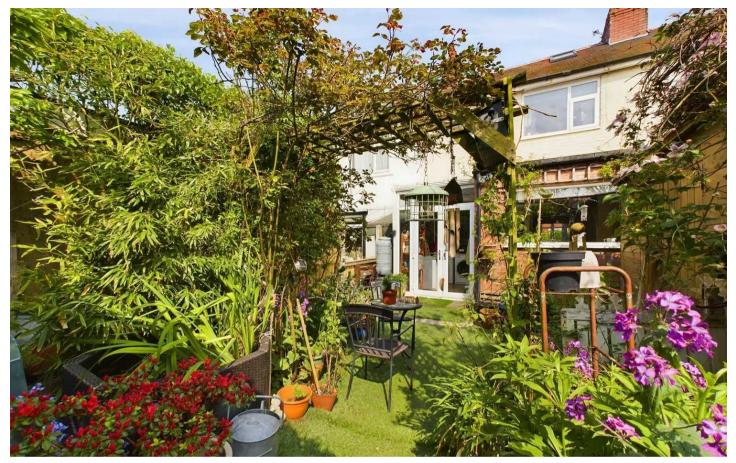

Step outside and discover the private oasis that awaits. The enclosed garden to the rear is a tranquil escape, complete with an artificial lawn for low maintenance, a charming patio area perfect for entertaining, and convenient side gate access. Whether you're enjoying a morning coffee or hosting a summer BBQ, this outside space is sure to cater to your every need. Don't miss the opportunity to make this property your new home sweet home.

#### REAR GARDEN

Enclosed garden to the rear with artificial lawn and patio area and side gate access.