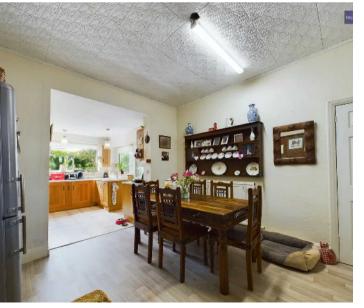

## Lounge

11' 10" x 11' 11" (3.61m x 3.64m)

Dining Room

Kitchen

**Utility Room** 

Office

Landing

Bedroom 1