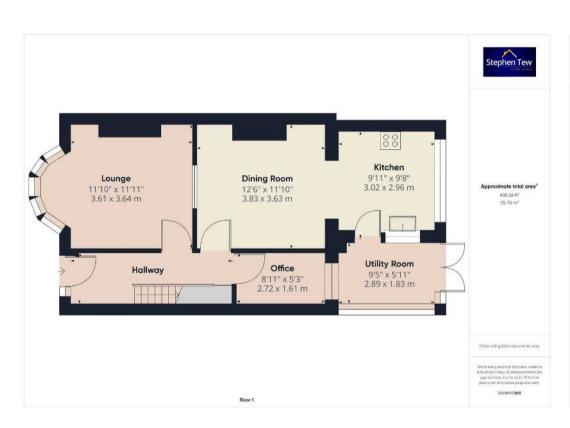

### **Blackpool**

Located in a sought-after neighbourhood, this 3-bedroom semi-detached house offers a perfect blend of comfort and practicality. Upon entering, you are greeted by a hallway leading to the inviting lounge, dining room that leads seamlessly into the fully-equipped kitchen, convenient office, and a utility room. The first floor boasts a landing, 3 well-proportioned bedrooms, with two benefiting from fitted wardrobes, and a 3-piece suite bathroom. For additional storage space, the fully boarded loft with staircase access is a valuable feature.

#### Hallway

15' 7" x 5' 5" (4.74m x 1.66m)

## Lounge

11' 10" x 11' 11" (3.61m x 3.64m)

Dining Room

Kitchen

**Utility Room** 

Office

Landing

Bedroom 1