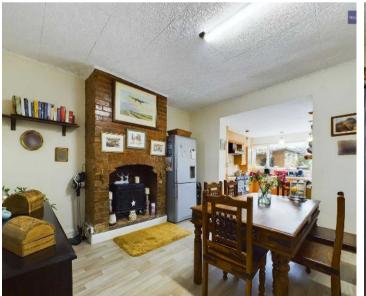

## Lounge

11' 10" x 11' 11" (3.61m x 3.64m)

Dining Room

Kitchen

**Utility Room** 

Office

Landing

Bedroom 1