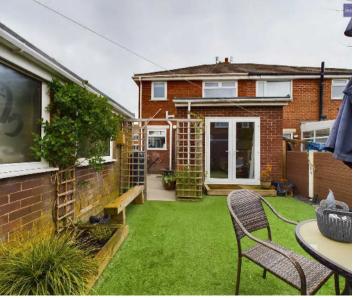

## REAR GARDEN

Enclosed garden to the rear with artificial grass and access to the garage.

Step outside to discover a delightful enclosed garden at the rear, featuring low-maintenance artificial grass and offering a perfect sanctuary for outdoor relaxation and al fresco dining. The property also benefits from access to a garage, providing additional storage space, and off road parking further enhancing the appeal of this inviting home.