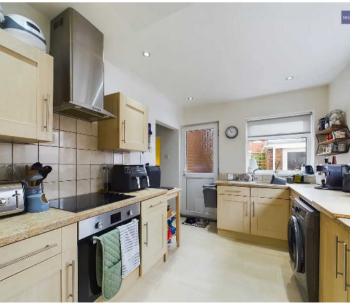

om providing ample living and entertaining space. Ascending to the first floor via the landing, you will find three generously proportioned bedrooms and a tastefully appointed 3-piece suite bathroom.

Step outside to discover a delightful enclosed garden at the rear, featuring low-maintenance artificial grass and offering a perfect sanctuary for outdoor relaxation and al fresco dining. The property also benefits from access to a garage, providing additional storage space, and off road parking further enhancing the appeal of this inviting home.

Council Tax band: C

Tenure: Freehold

- Hallway, Lounge, Kitchen with integrated electric oven and hob, Dining Room, Living Room
- Landing, 3 Bedrooms, 3 Piece Suite Bathroom
- Off Road Parking
- Quiet cul-de-sac in popular residential area









#### Hallway

10' 2" x 5' 5" (3.10m x 1.65m)

## Lounge

15' 1" x 11' 3" (4.60m x 3.42m)

#### Kitchen

10' 6" x 8' 6" (3.20m x 2.58m)

## Dining Room

10' 7" x 8' 2" (3.22m x 2.50m)

# Living Room

9' 5" x 8' 5" (2.88m x 2.57m)

## Landing

7' 8" x 3' 0" (2.34m x 0.91m)

#### Bedroom 1

14' 8" x 10' 5" (4.48m x 3.17m)

#### Bedroom 2

11' 5" x 10' 6" (3.48m x 3.20m)

#### Bedroom 3

9' 9" x 6' 3" (2.98m x 1.90m)

#### Bathroom

8' 0" x 6' 2" (2.43m x 1.88m)























## FRONT GARDEN

## REAR GARDEN

Enclosed garden to the rear with artificial grass and access to the garage.

# DRIVEWAY

1 Parking Space









# **Stephen Tew Estate Agents**

Stephen Tew Estate Agents, 132 Highfield Road - FY4 2HH

01253 401111

info@stephentew.co.uk

www.stephentew.co.uk