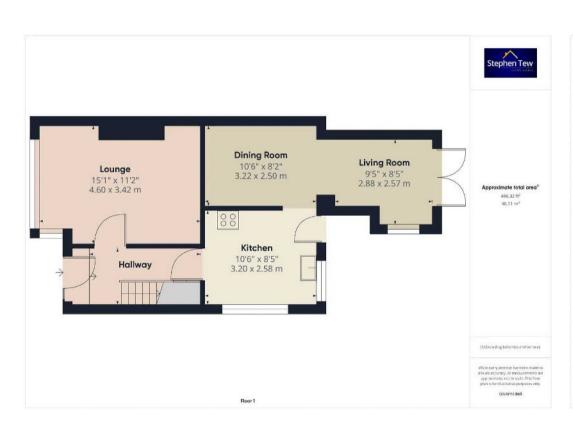

#### Hallway

10' 2" x 5' 5" (3.10m x 1.65m)

## Lounge

15' 1" x 11' 3" (4.60m x 3.42m)

#### Kitchen

10' 6" x 8' 6" (3.20m x 2.58m)

## Dining Room

10' 7" x 8' 2" (3.22m x 2.50m)

# Living Room

9' 5" x 8' 5" (2.88m x 2.57m)