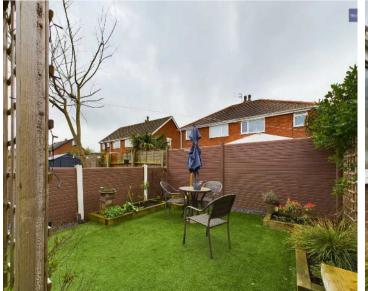

## REAR GARDEN

Enclosed garden to the rear with artificial grass and access to the garage.

Step outside to discover a delightful enclosed garden at the rear, featuring low-maintenance artificial grass and offering a perfect sanctuary for outdoor relaxation and al fresco dining. The property also benefits from access to a garage, providing additional storage space, and off road parking further enhancing the appeal of this inviting home.