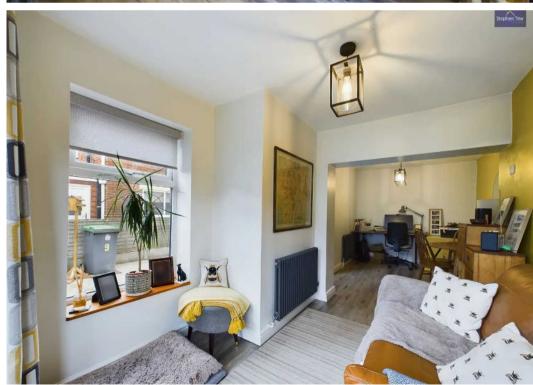

## Lounge

15' 1" x 11' 3" (4.60m x 3.42m)

## Dining Room

10' 7" x 8' 2" (3.22m x 2.50m)

# Living Room

9' 5" x 8' 5" (2.88m x 2.57m)