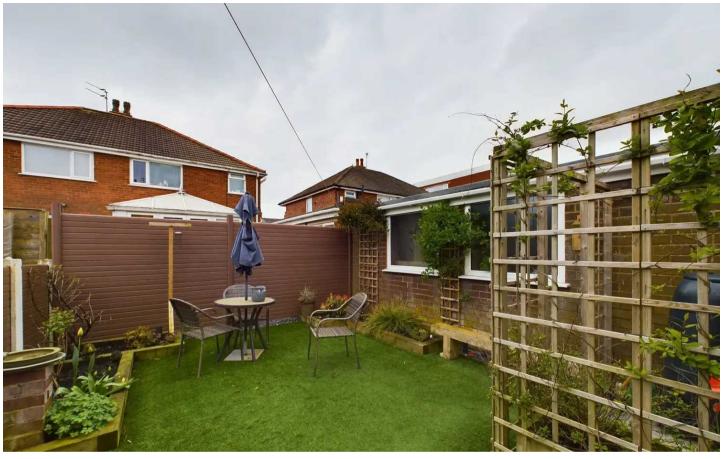

## REAR GARDEN

Enclosed garden to the rear with artificial grass and access to the garage.

Step outside to discover a delightful enclosed garden at the rear, featuring low-maintenance artificial grass and offering a perfect sanctuary for outdoor relaxation and al fresco dining. The property also benefits from access to a garage, providing additional storage space, and off road parking further enhancing the appeal of this inviting home.