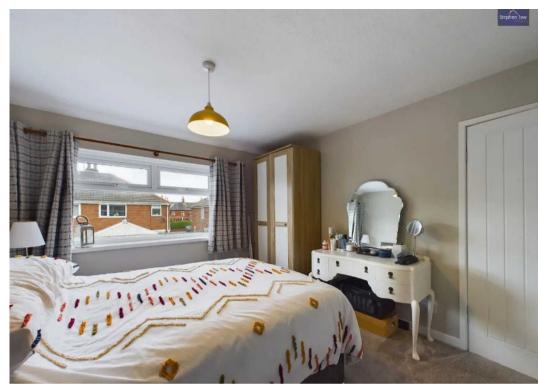

#### Bedroom 2

11' 5" x 10' 6" (3.48m x 3.20m)

#### Bedroom 3

9' 9" x 6' 3" (2.98m x 1.90m)