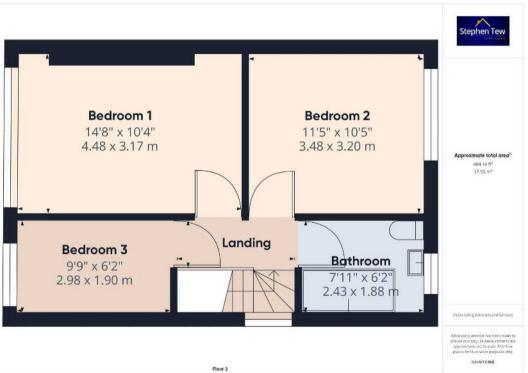

## Landing

7' 8" x 3' 0" (2.34m x 0.91m)

#### Bedroom 1

14' 8" x 10' 5" (4.48m x 3.17m)

#### Bedroom 2

11' 5" x 10' 6" (3.48m x 3.20m)

#### Bedroom 3

9' 9" x 6' 3" (2.98m x 1.90m)

#### Bathroom

8' 0" x 6' 2" (2.43m x 1.88m)