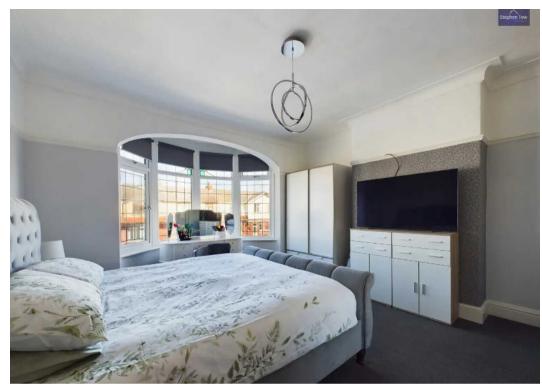

h Facing Rear Garden with Decking, Laid to Lawn and Brick Outhouse for Storage
- Fitted CCTV, hardwired ring doorbell and ring alarm system with hard wired siren, hive heating system









#### **Entrance vestibule**

3' 5" x 6' 10" (1.05m x 2.08m)

#### Hallway

13' 9" x 6' 11" (4.19m x 2.10m)

#### Lounge

14' 1" x 13' 11" (4.29m x 4.24m)

#### **Dining Room**

12' 0" x 11' 11" (3.65m x 3.63m)

# Conservatory/Utility Room

7' 5" x 19' 0" (2.25m x 5.78m)

#### Kitchen

12' 6" x 8' 11" (3.80m x 2.72m)

#### Landing

14' 4" x 2' 9" (4.37m x 0.83m)

#### Bedroom 1

14' 0" x 13' 10" (4.26m x 4.21m)

#### Bedroom 2

12' 0" x 12' 1" (3.66m x 3.68m)

#### Bedroom 3

10' 3" x 7' 1" (3.12m x 2.16m)

#### Bathroom

8' 3" x 5' 10" (2.51m x 1.79m)

#### WC

2' 9" x 5' 10" (0.84m x 1.78m)























## FRONT GARDEN

## REAR GARDEN

Decking area with laid to lawn with brick outhouse.

# ON STREET









# **Stephen Tew Estate Agents**

Stephen Tew Estate Agents, 132 Highfield Road - FY4 2HH

01253 401111

info@stephentew.co.uk

www.stephentew.co.uk