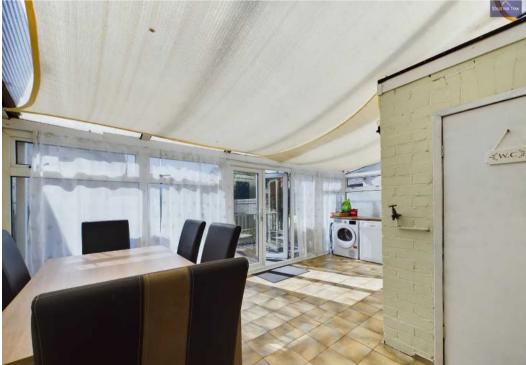

South Facing Rear Garden with Decking, Laid to Lawn and Brick Outhouse for Storage
- Fitted CCTV, hardwired ring doorbell and ring alarm system with hard wired siren, hive heating system









#### **Entrance vestibule**

3' 5" x 6' 10" (1.05m x 2.08m)

#### Hallway

13' 9" x 6' 11" (4.19m x 2.10m)

#### Lounge

14' 1" x 13' 11" (4.29m x 4.24m)

#### **Dining Room**

12' 0" x 11' 11" (3.65m x 3.63m)

# Conservatory/Utility Room

7' 5" x 19' 0" (2.25m x 5.78m)

#### Kitchen

12' 6" x 8' 11" (3.80m x 2.72m)

#### Landing

14' 4" x 2' 9" (4.37m x 0.83m)

#### Bedroom 1

14' 0" x 13' 10" (4.26m x 4.21m)

#### Bedroom 2

12' 0" x 12' 1" (3.66m x 3.68m)

#### Bedroom 3

10' 3" x 7' 1" (3.12m x 2.16m)

#### Bathroom

8' 3" x 5' 10" (2.51m x 1.79m)

#### WC

2' 9" x 5' 10" (0.84m x 1.78m)























## FRONT GARDEN

## REAR GARDEN

Decking area with laid to lawn with brick outhouse.

# ON STREET









# **Stephen Tew Estate Agents**

Stephen Tew Estate Agents, 132 Highfield Road - FY4 2HH

01253 401111

info@stephentew.co.uk

www.stephentew.co.uk