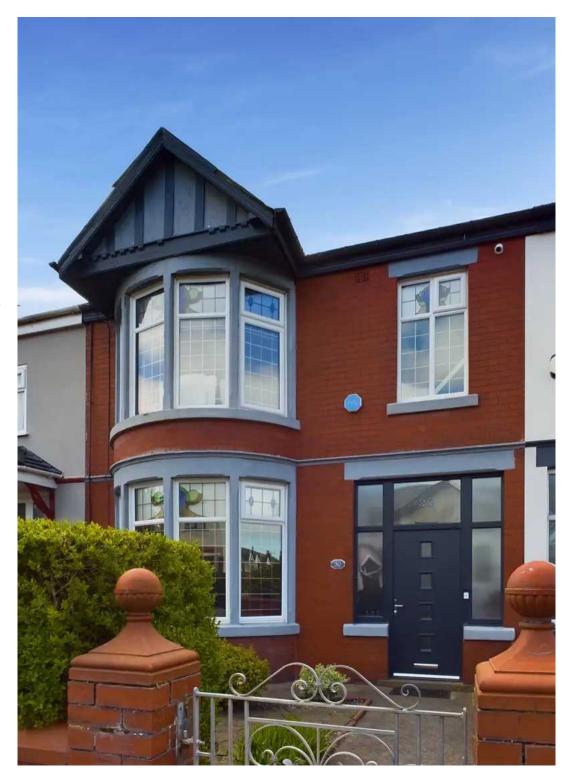

tility for storage needs. The property boasts additional features such as fitted CCTV, a hardwired ring doorbell, and ring alarm system with a hardwired siren, and a hive heating system.

Outside, the property further impresses with a neat front garden setting the tone for the charming residence. The property's south-facing rear garden is a private oasis with decking, lawn, and a convenient brick outhouse for additional storage.

Council Tax band: C

Tenure: Freehold

- Entrance vestibule, Hallway, Lounge, Dining Room, Conservatory/Utility Room,
  Kitchen
- Landing, 3 Bedrooms, Bathroom and separate WC
- South Facing Rear Garden with Decking, Laid to Lawn and Brick Outhouse for Storage
- Fitted CCTV, hardwired ring doorbell and ring alarm system with hard wired siren, hive heating system









#### **Entrance vestibule**

3' 5" x 6' 10" (1.05m x 2.08m)

#### Hallway

13' 9" x 6' 11" (4.19m x 2.10m)

#### Lounge

14' 1" x 13' 11" (4.29m x 4.24m)

#### **Dining Room**

12' 0" x 11' 11" (3.65m x 3.63m)

# Conservatory/Utility Room

7' 5" x 19' 0" (2.25m x 5.78m)

#### Kitchen

12' 6" x 8' 11" (3.80m x 2.72m)

#### Landing

14' 4" x 2' 9" (4.37m x 0.83m)

#### Bedroom 1

14' 0" x 13' 10" (4.26m x 4.21m)

#### Bedroom 2

12' 0" x 12' 1" (3.66m x 3.68m)

#### Bedroom 3

10' 3" x 7' 1" (3.12m x 2.16m)

#### Bathroom

8' 3" x 5' 10" (2.51m x 1.79m)

#### WC

2' 9" x 5' 10" (0.84m x 1.78m)























## FRONT GARDEN

## REAR GARDEN

Decking area with laid to lawn with brick outhouse.

# ON STREET









# **Stephen Tew Estate Agents**

Stephen Tew Estate Agents, 132