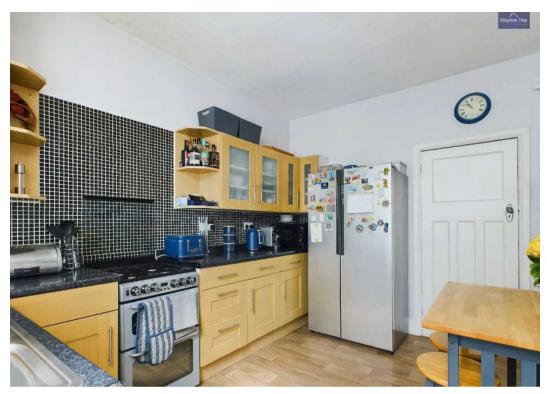

C
- South Facing Rear Garden with Decking, Laid to Lawn and Brick Outhouse for Storage
- Fitted CCTV, hardwired ring doorbell and ring alarm system with hard wired siren, hive heating system









#### **Entrance vestibule**

3' 5" x 6' 10" (1.05m x 2.08m)

#### Hallway

13' 9" x 6' 11" (4.19m x 2.10m)

#### Lounge

14' 1" x 13' 11" (4.29m x 4.24m)

#### **Dining Room**

12' 0" x 11' 11" (3.65m x 3.63m)

# Conservatory/Utility Room

7' 5" x 19' 0" (2.25m x 5.78m)

#### Kitchen

12' 6" x 8' 11" (3.80m x 2.72m)

#### Landing

14' 4" x 2' 9" (4.37m x 0.83m)

#### Bedroom 1

14' 0" x 13' 10" (4.26m x 4.21m)

#### Bedroom 2

12' 0" x 12' 1" (3.66m x 3.68m)

#### Bedroom 3

10' 3" x 7' 1" (3.12m x 2.16m)

#### Bathroom

8' 3" x 5' 10" (2.51m x 1.79m)

#### WC

2' 9" x 5' 10" (0.84m x 1.78m)























## FRONT GARDEN

## REAR GARDEN

Decking area with laid to lawn with brick outhouse.

# ON STREET









# **Stephen Tew Estate Agents**

Stephen Tew Estate Agents, 132 Highfield Road - FY4 2HH

01253 401111

info@stephentew.co.uk

www.stephentew.co.uk