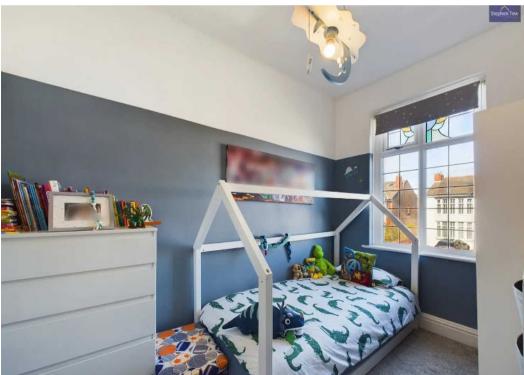

#### Bedroom 2

12' 0" x 12' 1" (3.66m x 3.68m)

#### Bedroom 3

10' 3" x 7' 1" (3.12m x 2.16m)