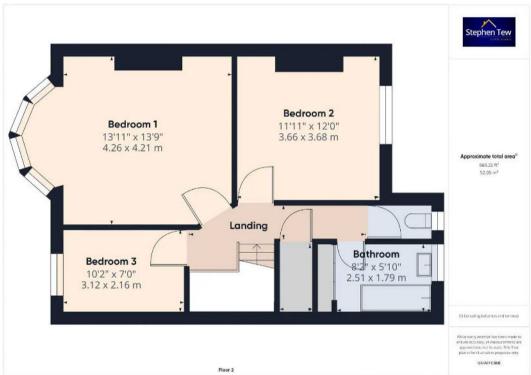

#### Landing

14' 4" x 2' 9" (4.37m x 0.83m)

#### Bedroom 1

14' 0" x 13' 10" (4.26m x 4.21m)

#### Bedroom 2

12' 0" x 12' 1" (3.66m x 3.68m)

#### Bedroom 3

10' 3" x 7' 1" (3.12m x 2.16m)

#### Bathroom

8' 3" x 5' 10" (2.51m x 1.79m)

#### WC

2' 9" x 5' 10" (0.84m x 1.78m)