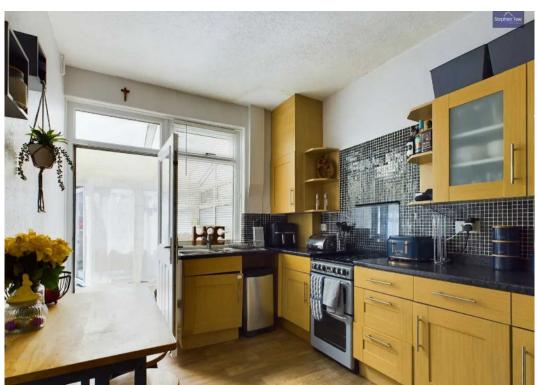

- South Facing Rear Garden with Decking, Laid to Lawn and Brick Outhouse for Storage
- Fitted CCTV, hardwired ring doorbell and ring alarm system with hard wired siren, hive heating system









#### **Entrance vestibule**

3' 5" x 6' 10" (1.05m x 2.08m)

#### Hallway

13' 9" x 6' 11" (4.19m x 2.10m)

#### Lounge

14' 1" x 13' 11" (4.29m x 4.24m)

#### **Dining Room**

12' 0" x 11' 11" (3.65m x 3.63m)

# Conservatory/Utility Room

7' 5" x 19' 0" (2.25m x 5.78m)

#### Kitchen

12' 6" x 8' 11" (3.80m x 2.72m)

#### Landing

14' 4" x 2' 9" (4.37m x 0.83m)

#### Bedroom 1

14' 0" x 13' 10" (4.26m x 4.21m)

#### Bedroom 2

12' 0" x 12' 1" (3.66m x 3.68m)

#### Bedroom 3

10' 3" x 7' 1" (3.12m x 2.16m)

#### Bathroom

8' 3" x 5' 10" (2.51m x 1.79m)

#### WC

2' 9" x 5' 10" (0.84m x 1.78m)























## FRONT GARDEN

## REAR GARDEN

Decking area with laid to lawn with brick outhouse.

# ON STREET









# **Stephen Tew Estate Agents**

Stephen Tew Estate Agents, 132 Highfield Road - FY4 2HH

01253 401111

info@stephentew.co.uk

www.stephentew.co.uk