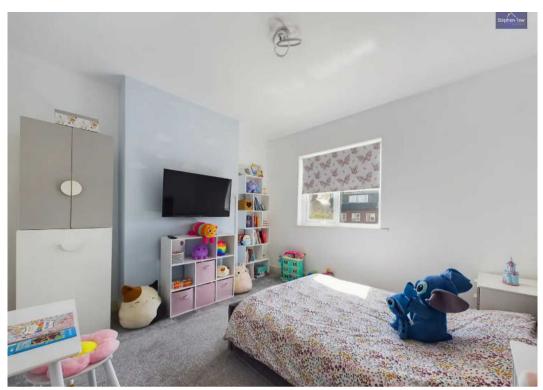

#### Bedroom 2

12' 0" x 12' 1" (3.66m x 3.68m)

#### Bedroom 3

10' 3" x 7' 1" (3.12m x 2.16m)