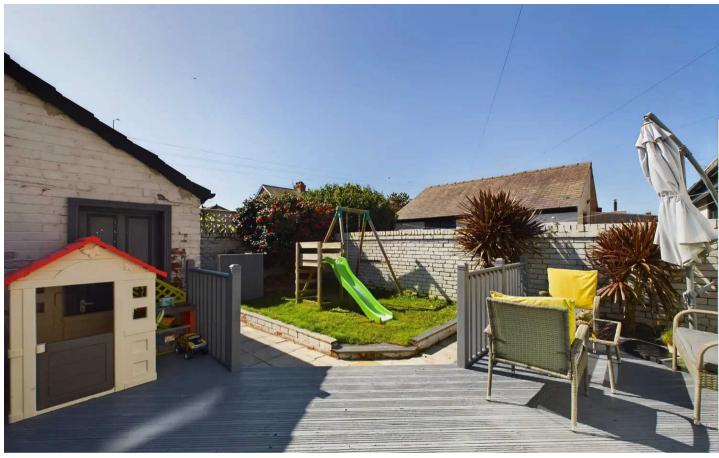

Outside, the property further impresses with a neat front garden setting the tone for the charming residence. The property's south-facing rear garden is a private oasis with decking, lawn, and a convenient brick outhouse for additional storage.

## REAR GARDEN

Decking area with laid to lawn with brick outhouse.