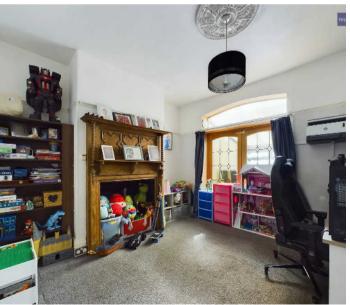

for storage needs. The property boasts additional features such as fitted CCTV, a hardwired ring doorbell, and ring alarm system with a hardwired siren, and a hive heating system.

Outside, the property further impresses with a neat front garden setting the tone for the charming residence. The property's south-facing rear garden is a private oasis with decking, lawn, and a convenient brick outhouse for additional storage.

Council Tax band: C

Tenure: Freehold

- Entrance vestibule, Hallway, Lounge, Dining Room, Conservatory/Utility Room,
  Kitchen
- Landing, 3 Bedrooms, Bathroom and separate WC
- South Facing Rear Garden with Decking, Laid to Lawn and Brick Outhouse for Storage
- Fitted CCTV, hardwired ring doorbell and ring alarm system with hard wired siren, hive heating system









#### **Entrance vestibule**

3' 5" x 6' 10" (1.05m x 2.08m)

#### Hallway

13' 9" x 6' 11" (4.19m x 2.10m)

#### Lounge

14' 1" x 13' 11" (4.29m x 4.24m)

#### **Dining Room**

12' 0" x 11' 11" (3.65m x 3.63m)

# Conservatory/Utility Room

7' 5" x 19' 0" (2.25m x 5.78m)

#### Kitchen

12' 6" x 8' 11" (3.80m x 2.72m)

#### Landing

14' 4" x 2' 9" (4.37m x 0.83m)

#### Bedroom 1

14' 0" x 13' 10" (4.26m x 4.21m)

#### Bedroom 2

12' 0" x 12' 1" (3.66m x 3.68m)

#### Bedroom 3

10' 3" x 7' 1" (3.12m x 2.16m)

#### Bathroom

8' 3" x 5' 10" (2.51m x 1.79m)

#### WC

2' 9" x 5' 10" (0.84m x 1.78m)























## FRONT GARDEN

## REAR GARDEN

Decking area with laid to lawn with brick outhouse.

# ON STREET









# **Stephen Tew Estate Agents**

Stephen Tew Estate Agents, 132 Highf