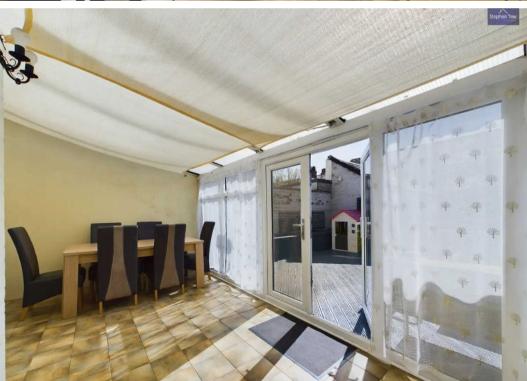

uth Facing Rear Garden with Decking, Laid to Lawn and Brick Outhouse for Storage
- Fitted CCTV, hardwired ring doorbell and ring alarm system with hard wired siren, hive heating system









#### **Entrance vestibule**

3' 5" x 6' 10" (1.05m x 2.08m)

#### Hallway

13' 9" x 6' 11" (4.19m x 2.10m)

#### Lounge

14' 1" x 13' 11" (4.29m x 4.24m)

#### **Dining Room**

12' 0" x 11' 11" (3.65m x 3.63m)

# Conservatory/Utility Room

7' 5" x 19' 0" (2.25m x 5.78m)

#### Kitchen

12' 6" x 8' 11" (3.80m x 2.72m)

#### Landing

14' 4" x 2' 9" (4.37m x 0.83m)

#### Bedroom 1

14' 0" x 13' 10" (4.26m x 4.21m)

#### Bedroom 2

12' 0" x 12' 1" (3.66m x 3.68m)

#### Bedroom 3

10' 3" x 7' 1" (3.12m x 2.16m)

#### Bathroom

8' 3" x 5' 10" (2.51m x 1.79m)

#### WC

2' 9" x 5' 10" (0.84m x 1.78m)























## FRONT GARDEN

## REAR GARDEN

Decking area with laid to lawn with brick outhouse.

# ON STREET









# **Stephen Tew Estate Agents**

Stephen Tew Estate Agents, 132 Highfield Road - FY4 2HH

01253 401111

info@stephentew.co.uk

www.stephentew.co.uk