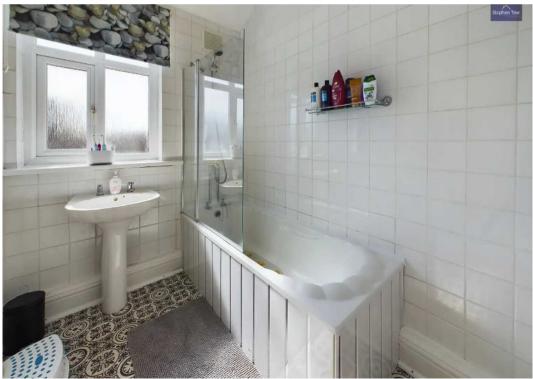

#### Bathroom

8' 3" x 5' 10" (2.51m x 1.79m)

#### WC

2' 9" x 5' 10" (0.84m x 1.78m)