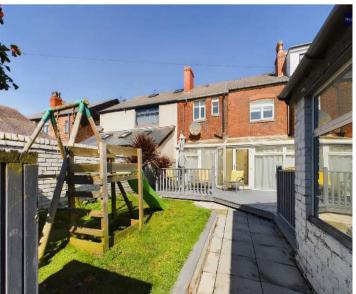

Outside, the property further impresses with a neat front garden setting the tone for the charming residence. The property's south-facing rear garden is a private oasis with decking, lawn, and a convenient brick outhouse for additional storage.

## REAR GARDEN

Decking area with laid to lawn with brick outhouse.