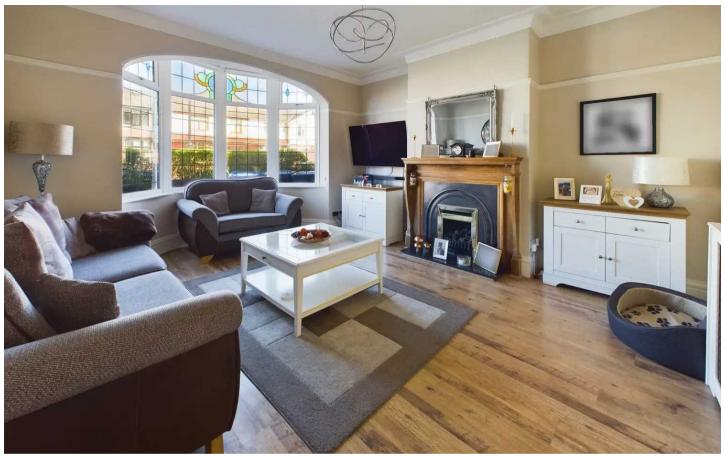

lity for storage needs. The property boasts additional features such as fitted CCTV, a hardwired ring doorbell, and ring alarm system with a hardwired siren, and a hive heating system.

Outside, the property further impresses with a neat front garden setting the tone for the charming residence. The property's south-facing rear garden is a private oasis with decking, lawn, and a convenient brick outhouse for additional storage.

Council Tax band: C

Tenure: Freehold

- Entrance vestibule, Hallway, Lounge, Dining Room, Conservatory/Utility Room,
  Kitchen
- Landing, 3 Bedrooms, Bathroom and separate WC
- South Facing Rear Garden with Decking, Laid to Lawn and Brick Outhouse for Storage
- Fitted CCTV, hardwired ring doorbell and ring alarm system with hard wired siren, hive heating system









#### **Entrance vestibule**

3' 5" x 6' 10" (1.05m x 2.08m)

#### Hallway

13' 9" x 6' 11" (4.19m x 2.10m)

#### Lounge

14' 1" x 13' 11" (4.29m x 4.24m)

#### **Dining Room**

12' 0" x 11' 11" (3.65m x 3.63m)

# Conservatory/Utility Room

7' 5" x 19' 0" (2.25m x 5.78m)

#### Kitchen

12' 6" x 8' 11" (3.80m x 2.72m)

#### Landing

14' 4" x 2' 9" (4.37m x 0.83m)

#### Bedroom 1

14' 0" x 13' 10" (4.26m x 4.21m)

#### Bedroom 2

12' 0" x 12' 1" (3.66m x 3.68m)

#### Bedroom 3

10' 3" x 7' 1" (3.12m x 2.16m)

#### Bathroom

8' 3" x 5' 10" (2.51m x 1.79m)

#### WC

2' 9" x 5' 10" (0.84m x 1.78m)























## FRONT GARDEN

## REAR GARDEN

Decking area with laid to lawn with brick outhouse.

# ON STREET









# **Stephen Tew Estate Agents**

Stephen Tew Estate Agents, 132 H