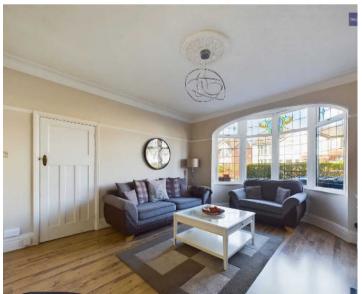

ty for storage needs. The property boasts additional features such as fitted CCTV, a hardwired ring doorbell, and ring alarm system with a hardwired siren, and a hive heating system.

Outside, the property further impresses with a neat front garden setting the tone for the charming residence. The property's south-facing rear garden is a private oasis with decking, lawn, and a convenient brick outhouse for additional storage.

Council Tax band: C

Tenure: Freehold

- Entrance vestibule, Hallway, Lounge, Dining Room, Conservatory/Utility Room,
  Kitchen
- Landing, 3 Bedrooms, Bathroom and separate WC
- South Facing Rear Garden with Decking, Laid to Lawn and Brick Outhouse for Storage
- Fitted CCTV, hardwired ring doorbell and ring alarm system with hard wired siren, hive heating system









#### **Entrance vestibule**

3' 5" x 6' 10" (1.05m x 2.08m)

#### Hallway

13' 9" x 6' 11" (4.19m x 2.10m)

#### Lounge

14' 1" x 13' 11" (4.29m x 4.24m)

#### **Dining Room**

12' 0" x 11' 11" (3.65m x 3.63m)

# Conservatory/Utility Room

7' 5" x 19' 0" (2.25m x 5.78m)

#### Kitchen

12' 6" x 8' 11" (3.80m x 2.72m)

#### Landing

14' 4" x 2' 9" (4.37m x 0.83m)

#### Bedroom 1

14' 0" x 13' 10" (4.26m x 4.21m)

#### Bedroom 2

12' 0" x 12' 1" (3.66m x 3.68m)

#### Bedroom 3

10' 3" x 7' 1" (3.12m x 2.16m)

#### Bathroom

8' 3" x 5' 10" (2.51m x 1.79m)

#### WC

2' 9" x 5' 10" (0.84m x 1.78m)























## FRONT GARDEN

## REAR GARDEN

Decking area with laid to lawn with brick outhouse.

# ON STREET









# **Stephen Tew Estate Agents**

Stephen Tew Estate Agents, 132 Hig