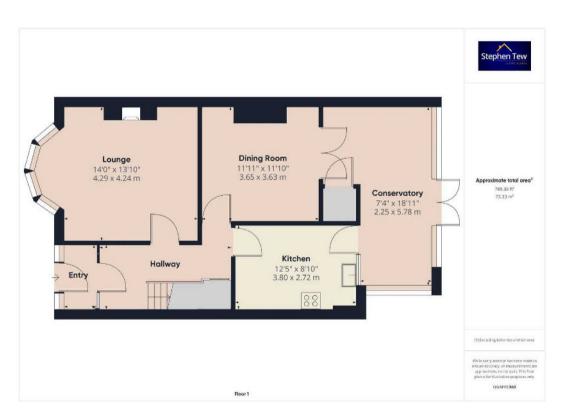

#### **Entrance vestibule**

3' 5" x 6' 10" (1.05m x 2.08m)

#### Hallway

13' 9" x 6' 11" (4.19m x 2.10m)

#### Lounge

14' 1" x 13' 11" (4.29m x 4.24m)

#### **Dining Room**

12' 0" x 11' 11" (3.65m x 3.63m)

# Conservatory/Utility Room

7' 5" x 19' 0" (2.25m x 5.78m)

#### Kitchen

12' 6" x 8' 11" (3.80m x 2.72m)