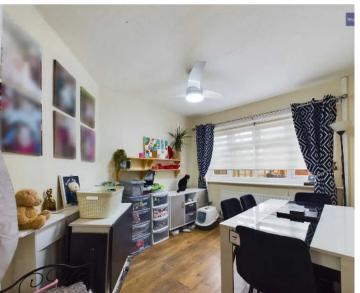

#### Bedroom 1

13' 6" x 11' 9" (4.12m x 3.59m)

#### Bedroom 2

8' 4" x 12' 9" (2.55m x 3.89m)

#### Bedroom 3

10' 0" x 6' 11" (3.05m x 2.12m)