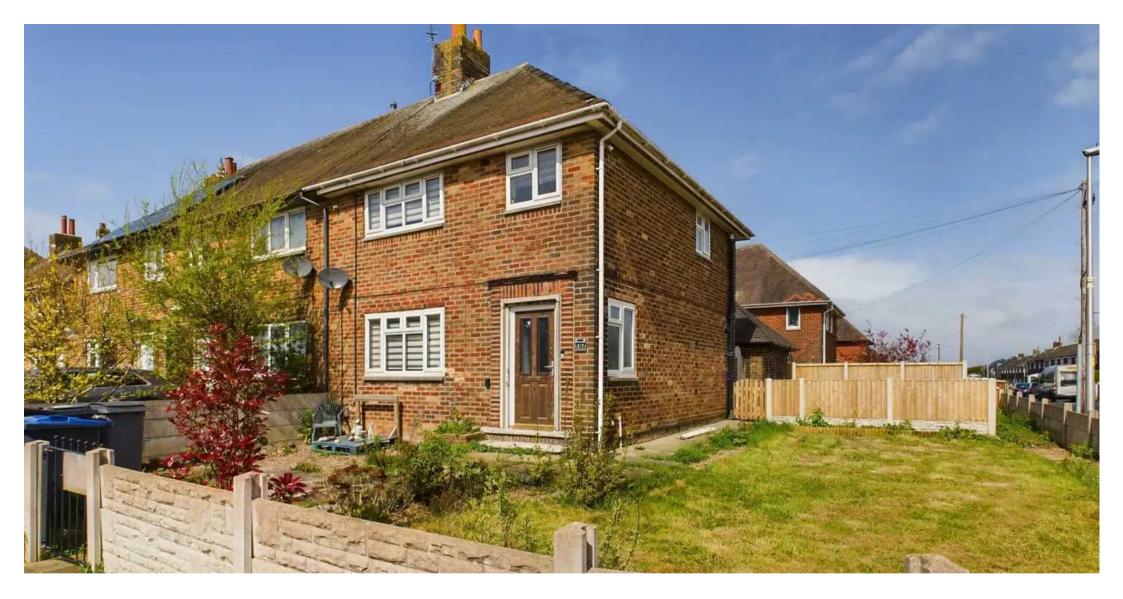

# **Troutbeck Crescent**

# Blackpool

This 3-bedroom end of terrace property offers a perfect blend of modern comforts and traditional charm. The recent renovations include a fully boarded and insulated loft with convenient pull-down ladders, ideal for storage or potential conversion. Security is a top priority with built-in CCTV cameras covering the front, side, and rear of the property, ensuring peace of mind for the homeowners. The Hive heating system and a well-maintained boiler add to the efficiency of the home. The layout includes a hallway, spacious lounge, dining room, and a fitted kitchen on the ground floor, while the first floor features a landing, 3 bedrooms, and a modern 3-piece suite bathroom, perfect for a growing family or those who love to entertain.

The outdoor space is equally impressive, with a wrap-around garden featuring a lawn and a separate gated area, providing ample space for outdoor activities or gardening enthusiasts. The rear of the property boasts an enclosed paved garden, complete with brick outhouses for storage, offering a private and tranquil retreat for relaxation or al fresco dining. This property truly offers a blend of indoor and outdoor living, making it a wonderful place to call home for those who appreciate both comfort and convenience.