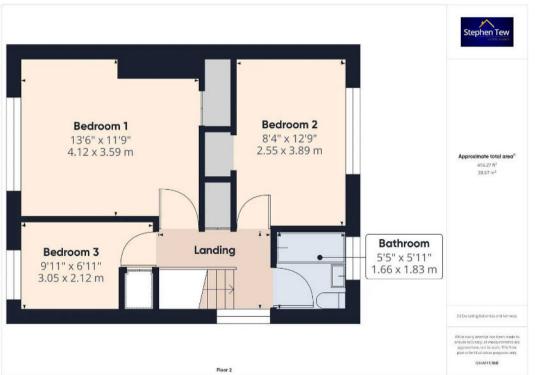

## Landing

8' 6" x 6' 0" (2.58m x 1.82m)

#### Bedroom 1

13' 6" x 11' 9" (4.12m x 3.59m)

#### Bedroom 2

8' 4" x 12' 9" (2.55m x 3.89m)

#### Bedroom 3

10' 0" x 6' 11" (3.05m x 2.12m)

#### Bathroom

5' 5" x 6' 0" (1.66m x 1.83m)