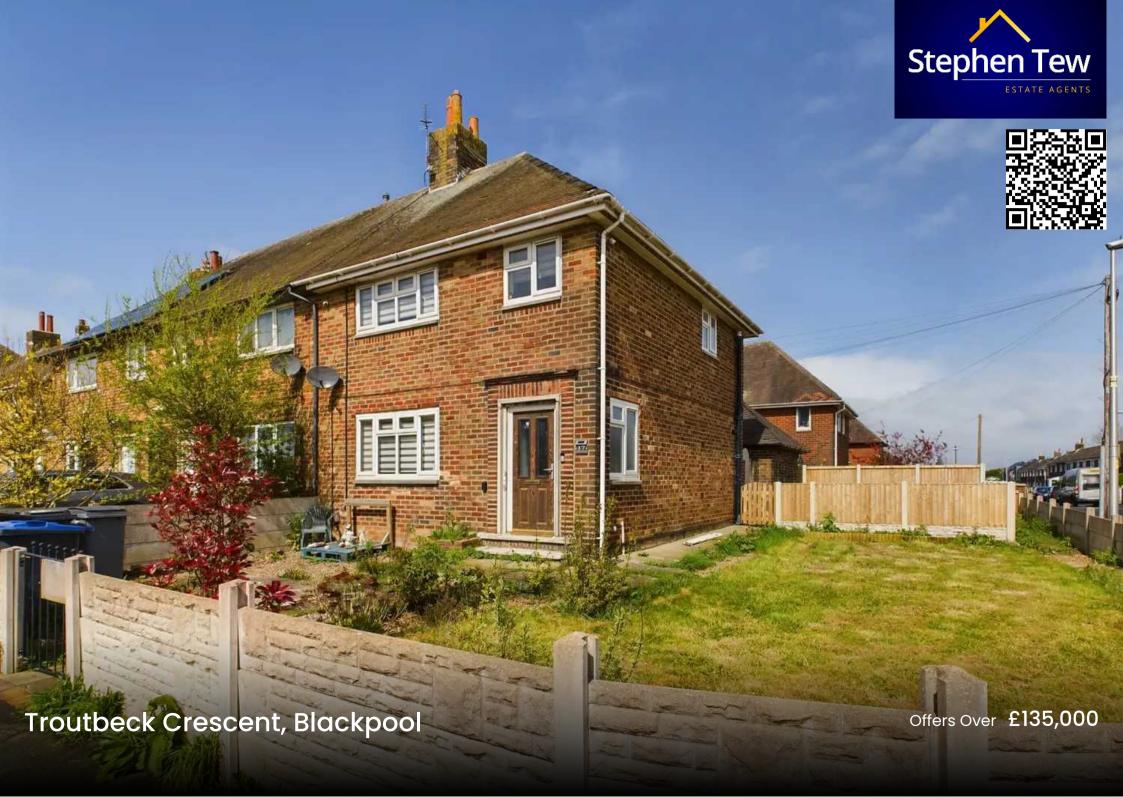

# **Troutbeck Crescent**

# Blackpool

This 3-bedroom end of terrace property offers a perfect blend of modern comforts and traditional charm. The recent renovations include a fully boarded and insulated loft with convenient pull-down ladders, ideal for storage or potential conversion. Security is a top priority with built-in CCTV cameras covering the front, side, and rear of the property, ensuring peace of mind for the homeowners. The Hive heating system and a well-maintained boiler add to the efficiency of the home. The layout includes a hallway, spacious lounge, dining room, and a fitted kitchen on the ground floor, while the first floor features a landing, 3 bedrooms, and a modern 3-piece suite bathroom, perfect for a growing family or those who love to entertain.

The outdoor space is equally impressive, with a wrap-around garden featuring a lawn and a separate gated area, providing ample space for outdoor activities or gardening enthusiasts. The rear of the property boasts an enclosed paved garden, complete with brick outhouses for storage, offering a private and tranquil retreat for relaxation or al fresco dining. This property truly offers a blend of indoor and outdoor living, making it a wonderful place to call home for those who appreciate both comfort and convenience.