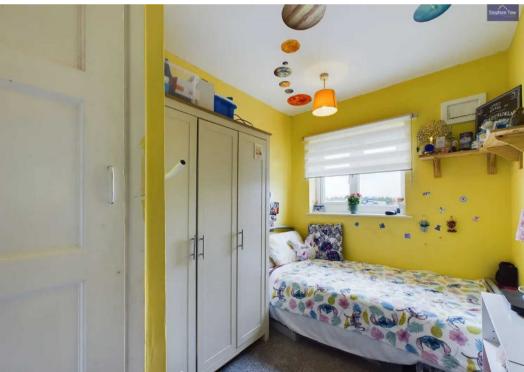

#### Bedroom 1

13' 6" x 11' 9" (4.12m x 3.59m)

#### Bedroom 2

8' 4" x 12' 9" (2.55m x 3.89m)

#### Bedroom 3

10' 0" x 6' 11" (3.05m x 2.12m)