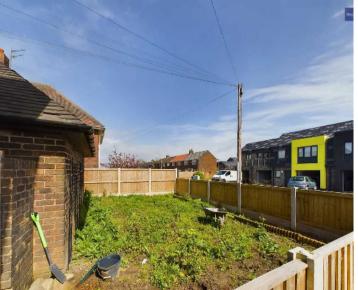

#### GARDEN

Wrap around corner plot garden with fenced area to the side for privacy and gate leading to the enclosed garden at the rear.

## **REAR GARDEN**

Enclosed paved garden to the rear with brick outhouses for storage