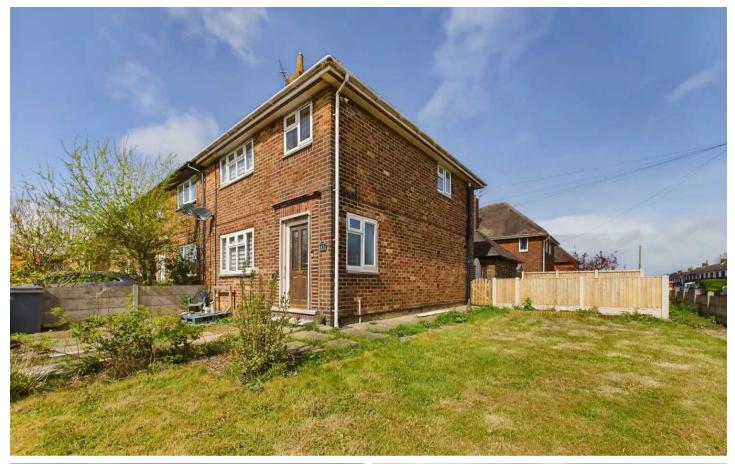

# Blackpool

This 3-bedroom end of terrace property offers a perfect blend of modern comforts and traditional charm. The recent renovations include a fully boarded and insulated loft with convenient pull-down ladders, ideal for storage or potential conversion. Security is a top priority with built-in CCTV cameras covering the front, side, and rear of the property, ensuring peace of mind for the homeowners. The Hive heating system and a well-maintained boiler add to the efficiency of the home. The layout includes a hallway, spacious lounge, dining room, and a fitted kitchen on the ground floor, while the first floor features a landing, 3 bedrooms, and a modern 3-piece suite bathroom, perfect for a growing family or those who love to entertain.

The outdoor space is equally impressive, with a wrap-around garden featuring a lawn and a separate gated area, providing ample space for outdoor activities or gardening enthusiasts. The rear of the property boasts an enclosed paved garden, complete with brick outhouses for storage, offering a private and tranquil retreat for relaxation or al fresco dining. This property truly offers a blend of indoor and outdoor living, making it a wonderful place to call home for those who appreciate both comfort and convenience.