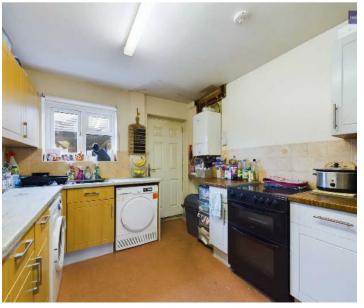

ive, with a wrap-around garden featuring a lawn and a separate gated area, providing ample space for outdoor activities or gardening enthusiasts. The rear of the property boasts an enclosed paved garden, complete with brick outhouses for storage, offering a private and tranquil retreat for relaxation or al fresco dining. This property truly offers a blend of indoor and outdoor living, making it a wonderful place to call home for those who appreciate both comfort and convenience.

Council Tax band: A

Tenure: Freehold

- Built in CCTV with cameras to the front, side and rear of property
- Hive heating system
- Hallway, Lounge, Dining Room, Kitchen
- Landing, 3 Bedrooms, modern 3 piece suite Bathroom
- Spacious Loft has recently been fully boarded and insulated with pull down ladders









## Hallway

13' 5" x 6' 0" (4.08m x 1.82m)

## Lounge

13' 5" x 12' 5" (4.10m x 3.78m)

# Dining Room

10' 8" x 9' 3" (3.25m x 2.82m)

#### Kitchen

10' 6" x 9' 2" (3.21m x 2.79m)

## Landing

8' 6" x 6' 0" (2.58m x 1.82m)

#### Bedroom 1

13' 6" x 11' 9" (4.12m x 3.59m)

#### Bedroom 2

8' 4" x 12' 9" (2.55m x 3.89m)

#### Bedroom 3

10' 0" x 6' 11" (3.05m x 2.12m)

#### Bathroom

5' 5" x 6' 0" (1.66m x 1.83m)















#### GARDEN

Wrap around corner plot garden with fenced area to the side for privacy and gate leading to the enclosed garden at the rear.

## **REAR GARDEN**

Enclosed paved garden to the rear with brick outhouses for storage

#### **ON STREET**

1 Parking Space









# **Stephen Tew Estate Agents**

Stephen Tew Estate Agents, 132 Highfield Road - FY4 2HH 01253 4