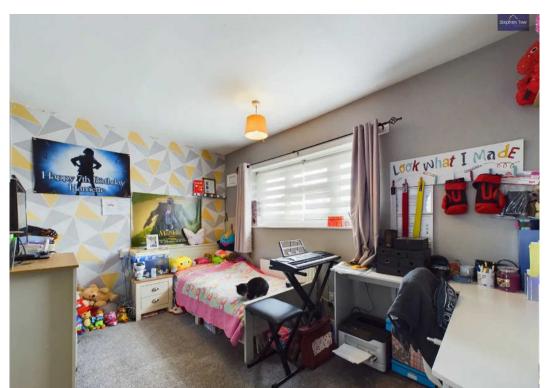

#### Bedroom 1

13' 6" x 11' 9" (4.12m x 3.59m)

#### Bedroom 2

8' 4" x 12' 9" (2.55m x 3.89m)

#### Bedroom 3

10' 0" x 6' 11" (3.05m x 2.12m)