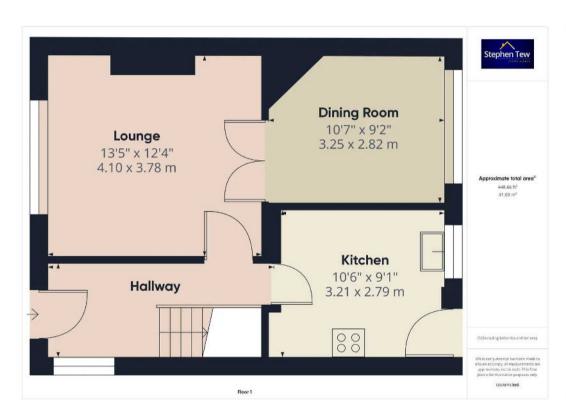

## Hallway

13' 5" x 6' 0" (4.08m x 1.82m)

## Lounge

13' 5" x 12' 5" (4.10m x 3.78m)

# Dining Room

10' 8" x 9' 3" (3.25m x 2.82m)

#### Kitchen

10' 6" x 9' 2" (3.21m x 2.79m)