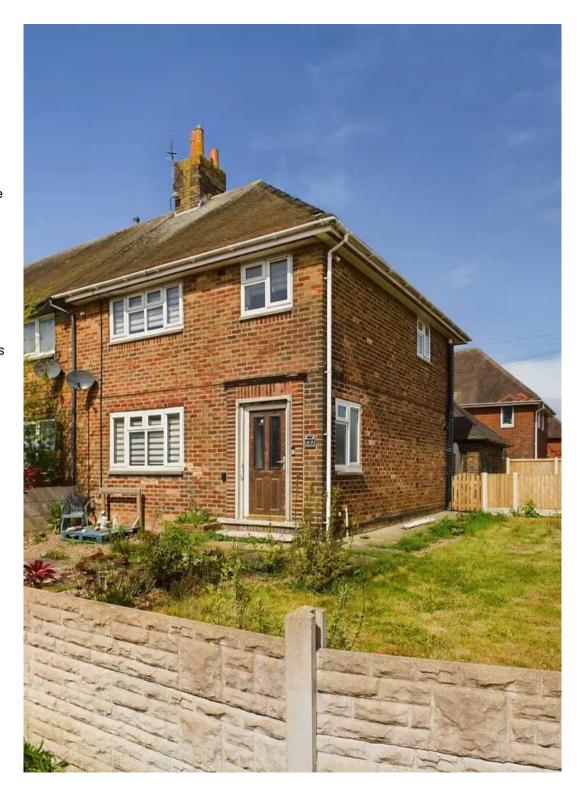

# Blackpool

This 3-bedroom end of terrace property offers a perfect blend of modern comforts and traditional charm. The recent renovations include a fully boarded and insulated loft with convenient pull-down ladders, ideal for storage or potential conversion. Security is a top priority with built-in CCTV cameras covering the front, side, and rear of the property, ensuring peace of mind for the homeowners. The Hive heating system and a well-maintained boiler add to the efficiency of the home. The layout includes a hallway, spacious lounge, dining room, and a fitted kitchen on the ground floor, while the first floor features a landing, 3 bedrooms, and a modern 3-piece suite bathroom, perfect for a growing family or those who love to entertain.

The outdoor space is equally impressive, with a wrap-around garden featuring a lawn and a separate gated area, providing ample space for outdoor activities or gardening enthusiasts. The rear of the property boasts an enclosed paved garden, complete with brick outhouses for storage, offering a private and tranquil retreat for relaxation or al fresco dining. This property truly offers a blend of indoor and outdoor living, making it a wonderful place to call home for those who appreciate both comfort and convenience.