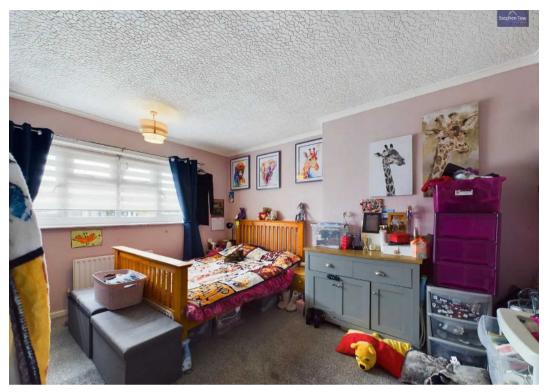

#### Bedroom 1

13' 6" x 11' 9" (4.12m x 3.59m)

#### Bedroom 2

8' 4" x 12' 9" (2.55m x 3.89m)

#### Bedroom 3

10' 0" x 6' 11" (3.05m x 2.12m)