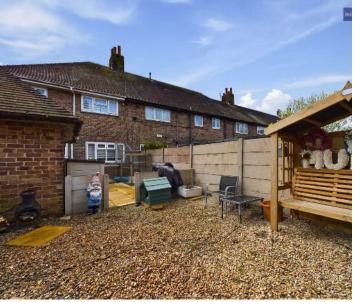

## **REAR GARDEN**

Enclosed paved garden to the rear with brick outhouses for storage