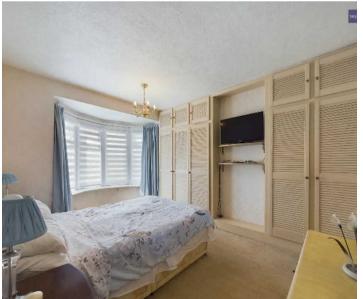

# Bedroom 1

11' 10" x 10' 0" (3.60m x 3.05m)

# Bedroom 2

12' 9" x 11' 3" (3.89m x 3.42m)