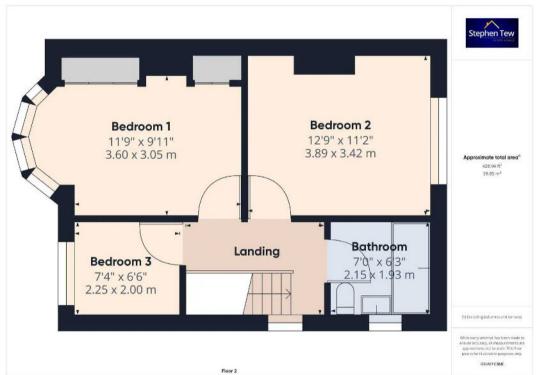

# Landing

9' 8" x 6' 6" (2.95m x 1.99m)

# Bedroom 1

11' 10" x 10' 0" (3.60m x 3.05m)

# Bedroom 2

12' 9" x 11' 3" (3.89m x 3.42m)

#### Bedroom 3

7' 5" x 6' 7" (2.25m x 2.00m)

#### Bathroom

7' 1" x 6' 4" (2.15m x 1.93m)