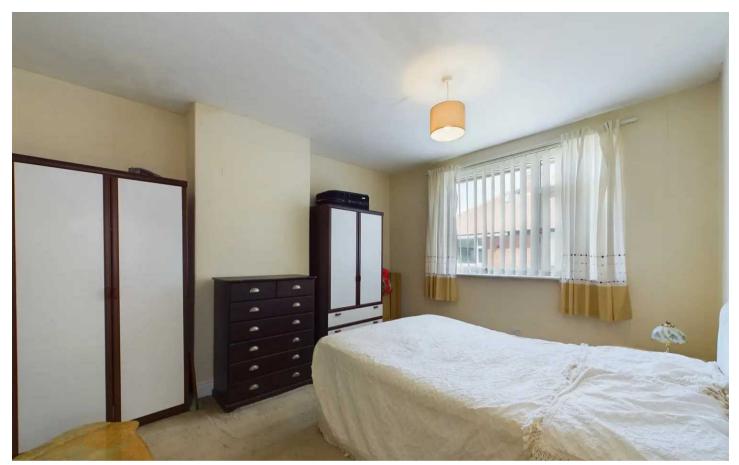

# Bedroom 1

11' 10" x 10' 0" (3.60m x 3.05m)

# Bedroom 2

12' 9" x 11' 3" (3.89m x 3.42m)