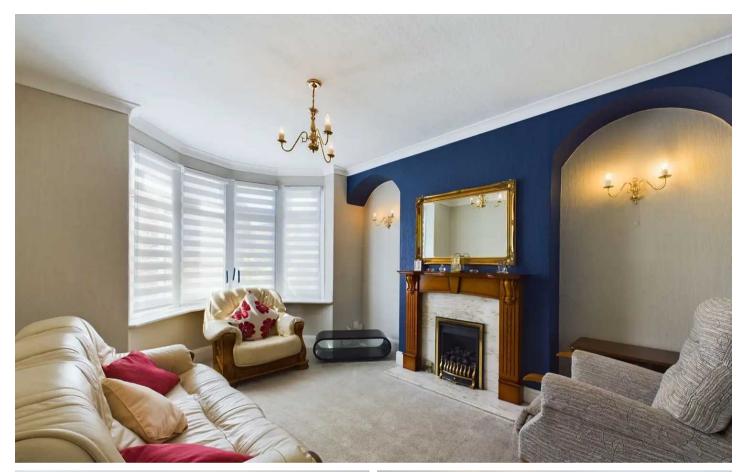

# Lounge

11' 10" x 11' 5" (3.61m x 3.48m)

**Dining Room**12' 10" x 10' 10" (3.91m x 3.31m)