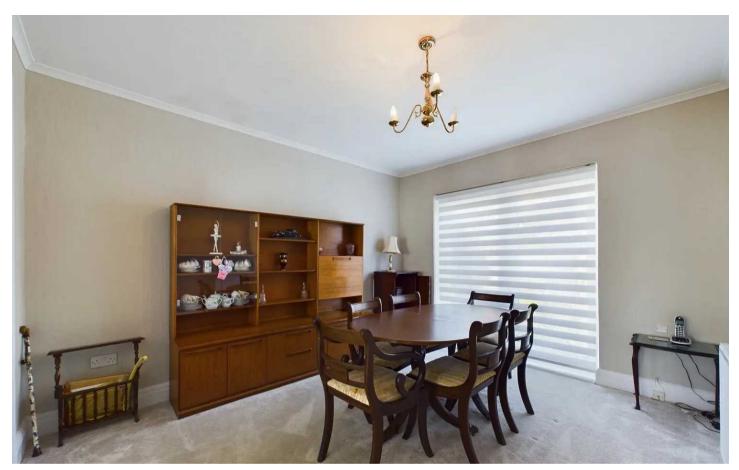

# Lounge

11' 10" x 11' 5" (3.61m x 3.48m)

**Dining Room**12' 10" x 10' 10" (3.91m x 3.31m)