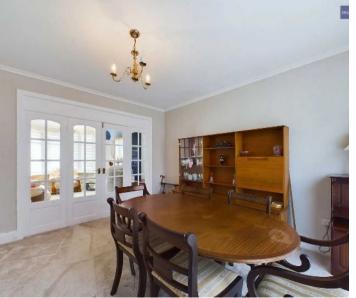

# Lounge

11' 10" x 11' 5" (3.61m x 3.48m)

**Dining Room**12' 10" x 10' 10" (3.91m x 3.31m)