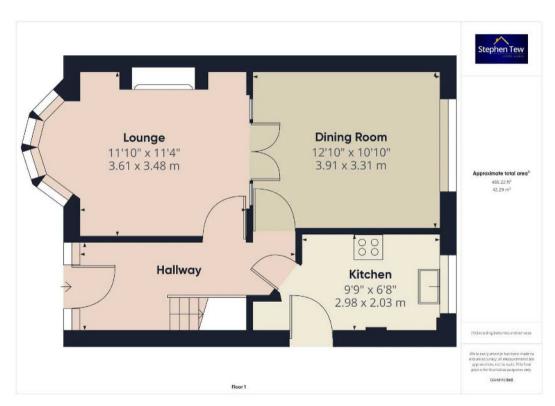

# Hallway

15' 0" x 6' 2" (4.57m x 1.88m)

# Lounge

11' 10" x 11' 5" (3.61m x 3.48m)

**Dining Room**12' 10" x 10' 10" (3.91m x 3.31m)

#### Kitchen

9' 9" x 6' 8" (2.98m x 2.03m)