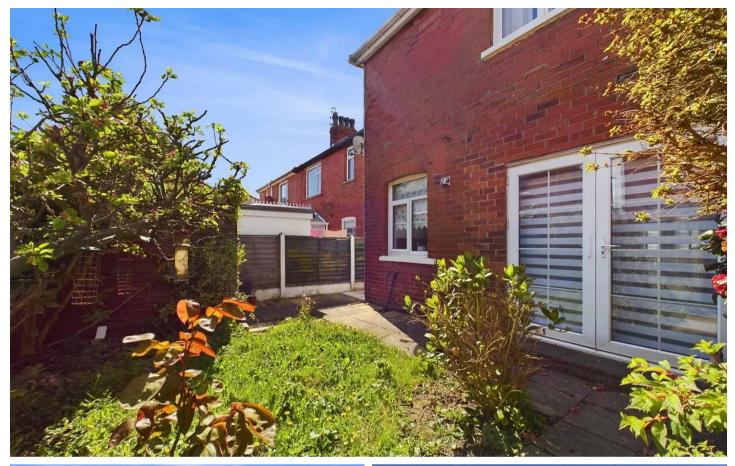

#### REAR GARDEN

Enclosed garden to the rear with wooden shed for storage and side gate access.