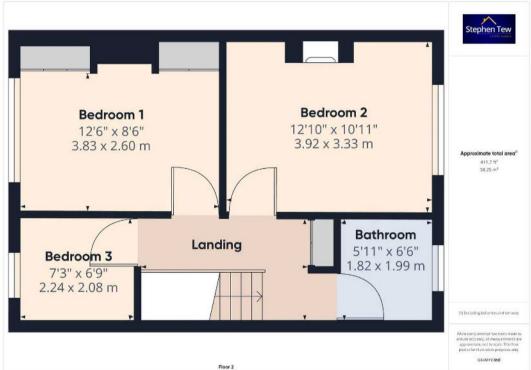

# Landing

10' 7" x 6' 6" (3.22m x 1.98m)

#### Bedroom 1

12' 7" x 8' 6" (3.83m x 2.60m)

#### Bedroom 2

12' 10" x 10' 11" (3.92m x 3.33m)

#### Bedroom 3

7' 4" x 6' 10" (2.24m x 2.08m)

#### Bathroom

6' 0" x 6' 6" (1.82m x 1.99m)