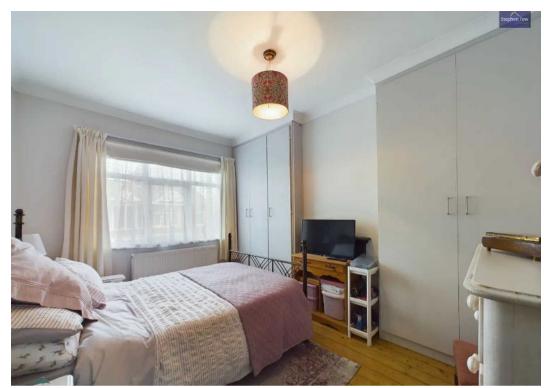

#### Bedroom 1

12' 7" x 8' 6" (3.83m x 2.60m)

#### Bedroom 2

12' 10" x 10' 11" (3.92m x 3.33m)