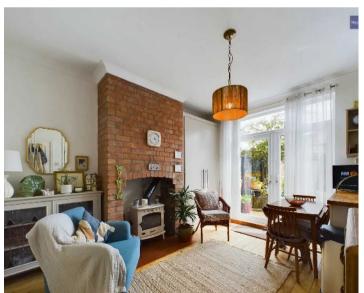

# Dining Room

12' 10" x 10' 6" (3.91m x 3.19m)

#### Kitchen

8' 11" x 7' 1" (2.73m x 2.16m)