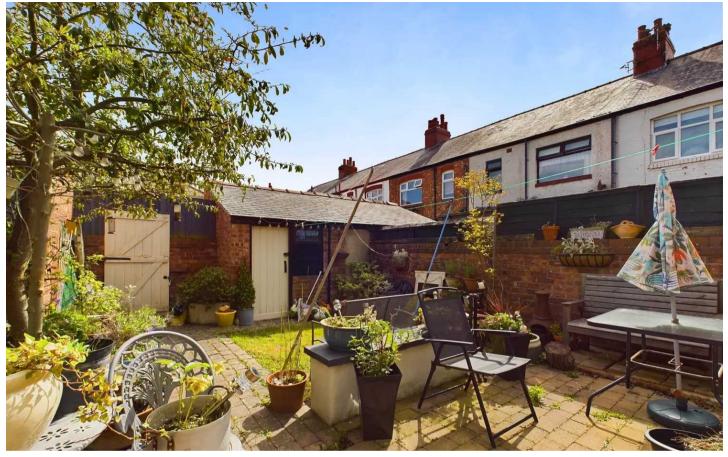

Outside, the property boasts an attractive enclosed south facing garden to the rear, complete with a paved area, laid to lawn, and a brick shed providing valuable storage space. The outdoor space offers an ideal setting for relaxation and outdoor dining, providing a private retreat within this desirable residential area.

## REAR GARDEN

Enclosed garden to the rear with paved area, laid to lawn and brick shed for storage