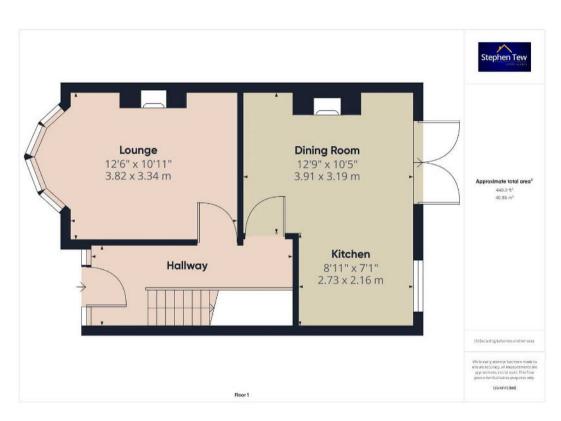

## Hallway

15' 4" x 5' 11" (4.67m x 1.80m)

## Lounge

12' 6" x 10' 11" (3.82m x 3.34m)

# Dining Room

12' 10" x 10' 6" (3.91m x 3.19m)

#### Kitchen

8' 11" x 7' 1" (2.73m x 2.16m)