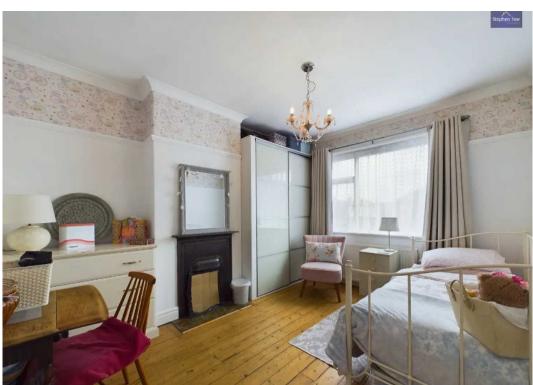

#### Bedroom 1

12' 7" x 8' 6" (3.83m x 2.60m)

#### Bedroom 2

12' 10" x 10' 11" (3.92m x 3.33m)