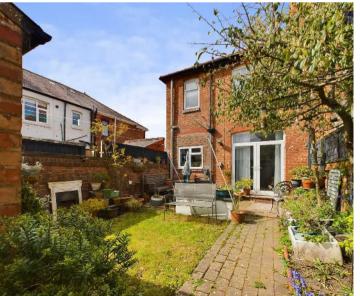

Outside, the property boasts an attractive enclosed south facing garden to the rear, complete with a paved area, laid to lawn, and a brick shed providing valuable storage space. The outdoor space offers an ideal setting for relaxation and outdoor dining, providing a private retreat within this desirable residential area.

## REAR GARDEN

Enclosed garden to the rear with paved area, laid to lawn and brick shed for storage