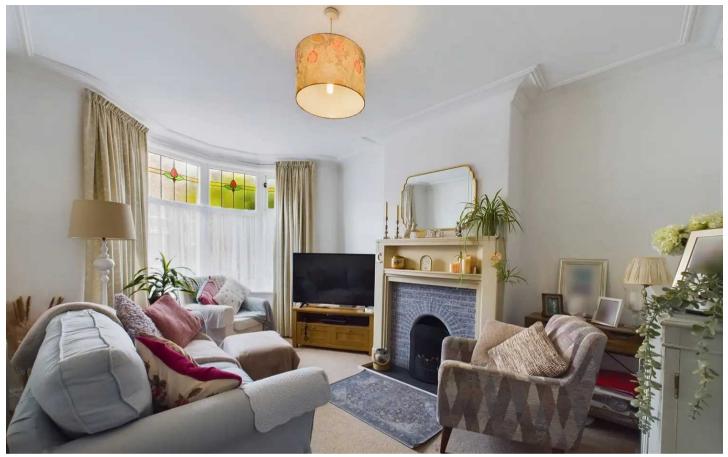

r with a 2-year warranty remaining, and a fully boarded loft with pull-down ladders.

Outside, the property boasts an attractive enclosed south facing garden to the rear, complete with a paved area, laid to lawn, and a brick shed providing valuable storage space. The outdoor space offers an ideal setting for relaxation and outdoor dining, providing a private retreat within this desirable residential area.

Council Tax band: B

Tenure: Freehold

- No Onward Chain
- Hallway, Lounge, open plan Dining Room/Kitchen with multi-fuel burner and patio doors leading out to the garden
- Landing, 3 Bedrooms, 2 with fitted wardrobes, 3 piece suite Bathroom
- Close to local schools, shops and amenities
- Boiler is 3 years old, 2 years warranty remaining
- Loft is fully boarded with pull down ladders









## Hallway

15' 4" x 5' 11" (4.67m x 1.80m)

## Lounge

12' 6" x 10' 11" (3.82m x 3.34m)

# Dining Room

12' 10" x 10' 6" (3.91m x 3.19m)

#### Kitchen

8' 11" x 7' 1" (2.73m x 2.16m)

# Landing

10' 7" x 6' 6" (3.22m x 1.98m)

#### Bedroom 1

12' 7" x 8' 6" (3.83m x 2.60m)

#### Bedroom 2

12' 10" x 10' 11" (3.92m x 3.33m)

#### Bedroom 3

7' 4" x 6' 10" (2.24m x 2.08m)

#### Bathroom

6' 0" x 6' 6" (1.82m x 1.99m)















## FRONT GARDEN

## REAR GARDEN

Enclosed garden to the rear with paved area, laid to lawn and brick shed for storage

# ON STREET

1 Parking Space









# **Stephen Tew Estate Agents**

Stephen Tew Estate Agents, 132 Highfield Road - FY4 2HH

01253 401111

info@stephentew.co.uk

www.stephentew.co.uk