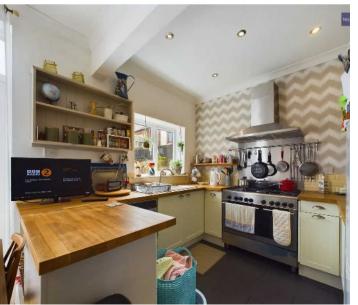

th a 2-year warranty remaining, and a fully boarded loft with pull-down ladders.

Outside, the property boasts an attractive enclosed south facing garden to the rear, complete with a paved area, laid to lawn, and a brick shed providing valuable storage space. The outdoor space offers an ideal setting for relaxation and outdoor dining, providing a private retreat within this desirable residential area.

Council Tax band: B

Tenure: Freehold

- No Onward Chain
- Hallway, Lounge, open plan Dining Room/Kitchen with multi-fuel burner and patio doors leading out to the garden
- Landing, 3 Bedrooms, 2 with fitted wardrobes, 3 piece suite Bathroom
- Close to local schools, shops and amenities
- Boiler is 3 years old, 2 years warranty remaining
- Loft is fully boarded with pull down ladders









## Hallway

15' 4" x 5' 11" (4.67m x 1.80m)

## Lounge

12' 6" x 10' 11" (3.82m x 3.34m)

# Dining Room

12' 10" x 10' 6" (3.91m x 3.19m)

#### Kitchen

8' 11" x 7' 1" (2.73m x 2.16m)

# Landing

10' 7" x 6' 6" (3.22m x 1.98m)

#### Bedroom 1

12' 7" x 8' 6" (3.83m x 2.60m)

#### Bedroom 2

12' 10" x 10' 11" (3.92m x 3.33m)

#### Bedroom 3

7' 4" x 6' 10" (2.24m x 2.08m)

#### Bathroom

6' 0" x 6' 6" (1.82m x 1.99m)















## FRONT GARDEN

## REAR GARDEN

Enclosed garden to the rear with paved area, laid to lawn and brick shed for storage

# ON STREET

1 Parking Space









# **Stephen Tew Estate Agents**

Stephen Tew Estate Agents, 132 Highfield Road - FY4 2HH

01253 401111

info@stephentew.co.uk

www.stephentew.co.uk