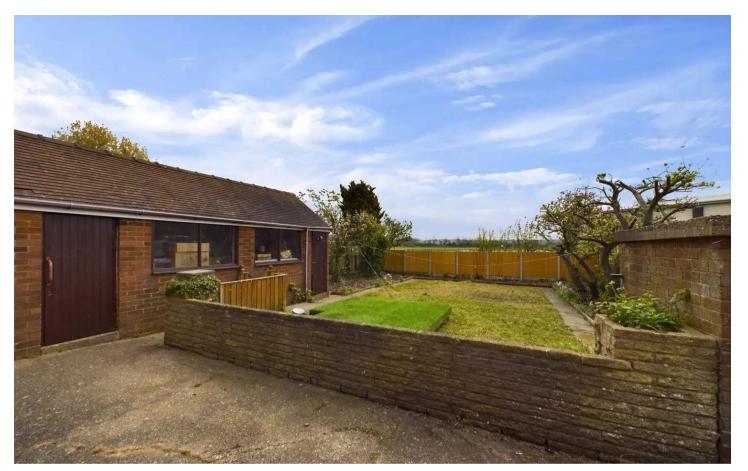

The outdoor space of this property offers a charming paved garden with flower borders and a driveway, enhancing the home's kerb appeal. The rear of the property boasts a spacious enclosed garden to the rear, offering a private sanctuary for relaxation. This outdoor oasis also provides access to a garage and brick storage sheds, offering ample space for storing tools or equipment. Residents will also enjoy the convenience of local shops and amenities within easy reach.

#### REAR GARDEN

Enclosed garden to the rear with patio area and laid to lawn. Access to the garage and brick storage sheds.

#### GARAGE

Single Garage