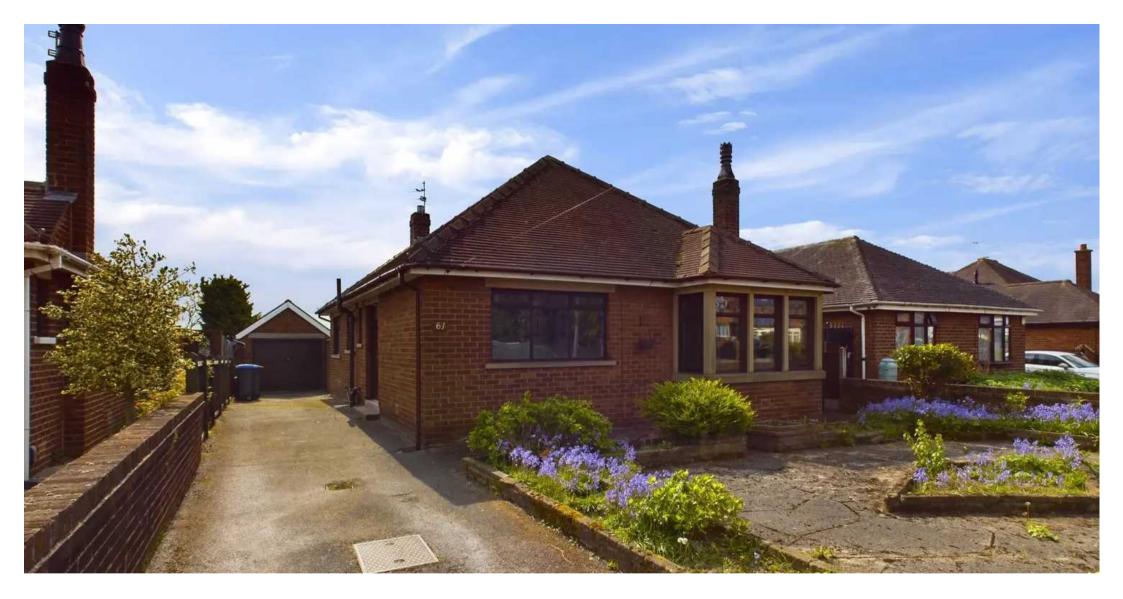

The outdoor space of this property offers a charming paved garden with flower borders and a driveway, enhancing the home's kerb appeal. The rear of the property boasts a spacious enclosed garden to the rear, offering a private sanctuary for relaxation. This outdoor oasis also provides access to a garage and brick storage sheds, offering ample space for storing tools or equipment. Residents will also enjoy the convenience of local shops and amenities within easy reach.

#### FRONT GARDEN

Paved garden with flower borders and driveway

#### DRIVEWAY

2 Parking Spaces

#### GARAGE

Single Garage