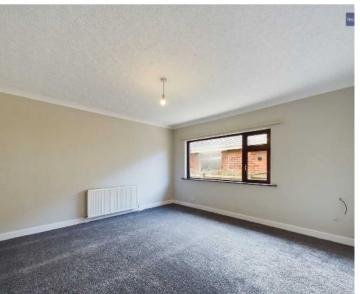

#### Bedroom 1

14' 1" x 13' 5" (4.29m x 4.10m)

#### Bedroom 2

9' 11" x 12' 6" (3.03m x 3.81m)