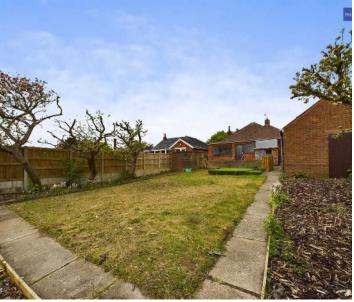

The outdoor space of this property offers a charming paved garden with flower borders and a driveway, enhancing the home's kerb appeal. The rear of the property boasts a spacious enclosed garden to the rear, offering a private sanctuary for relaxation. This outdoor oasis also provides access to a garage and brick storage sheds, offering ample space for storing tools or equipment. Residents will also enjoy the convenience of local shops and amenities within easy reach.

#### REAR GARDEN

Enclosed garden to the rear with patio area and laid to lawn. Access to the garage and brick storage sheds.