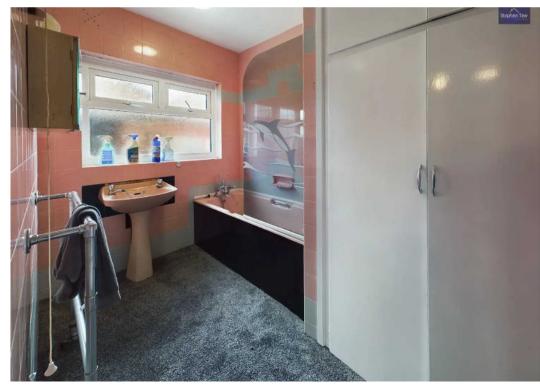

#### Bathroom

6' 4" x 9' 4" (1.94m x 2.84m)

#### wc

2' 9" x 9' 4" (0.83m x 2.84m)