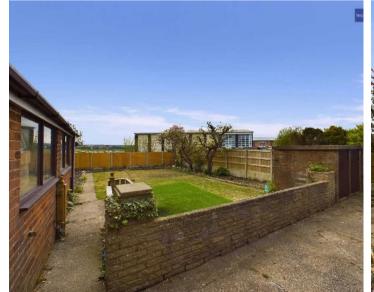

The outdoor space of this property offers a charming paved garden with flower borders and a driveway, enhancing the home's kerb appeal. The rear of the property boasts a spacious enclosed garden to the rear, offering a private sanctuary for relaxation. This outdoor oasis also provides access to a garage and brick storage sheds, offering ample space for storing tools or equipment. Residents will also enjoy the convenience of local shops and amenities within easy reach.

#### REAR GARDEN

Enclosed garden to the rear with patio area and laid to lawn. Access to the garage and brick storage sheds.