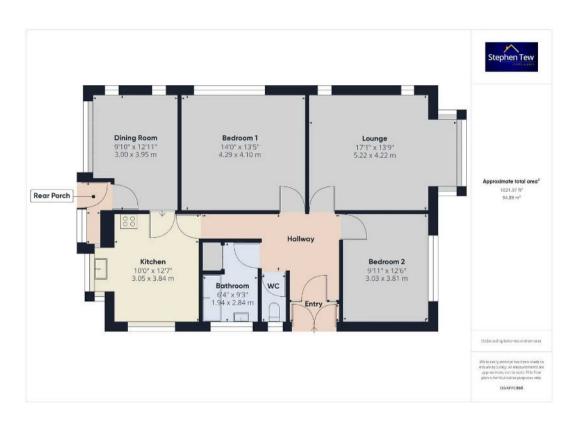

# **Blackpool**

In a sought-after location, this delightful 3 Bedroom Bungalow presents a fantastic opportunity with no onward chain. A practical layout encompasses an entrance vestibule leading into a welcoming hallway, a comfortable lounge, 2 well-proportioned double bedrooms, one complete with fitted wardrobes, a fitted kitchen, a dining room, bathroom, a separate WC, and a convenient rear porch.

Council Tax band: D

Tenure: Freehold

- No Onward Chain
- Entrance vestibule, Hallway, Lounge, 2 Double Bedrooms, one with fitted wardrobes, Kitchen, Dining Room, Bathroom, Separate WC, Rear Porch
- Driveway and Garage
- Spacious Enclosed Garden to the rear
- Close Proximity to Local Shops and Amenities

#### **Entrance vestibule**

### Hallway

# Lounge

17' 2" x 13' 10" (5.22m x 4.22m)

#### Bedroom 1

14' 1" x 13' 5" (4.29m x 4.10m)

#### Bedroom 2

9' 11" x 12' 6" (3.03m x 3.81m)

#### Kitchen

10' 0" x 12' 7" (3.05m x 3.84m)

# Dining Room

9' 10" x 13' 0" (3.00m x 3.95m)

#### **Rear Porch**

#### Bathroom

6' 4" x 9' 4" (1.94m x 2.84m)

#### wc

2' 9" x 9' 4" (0.83m x 2.84m)