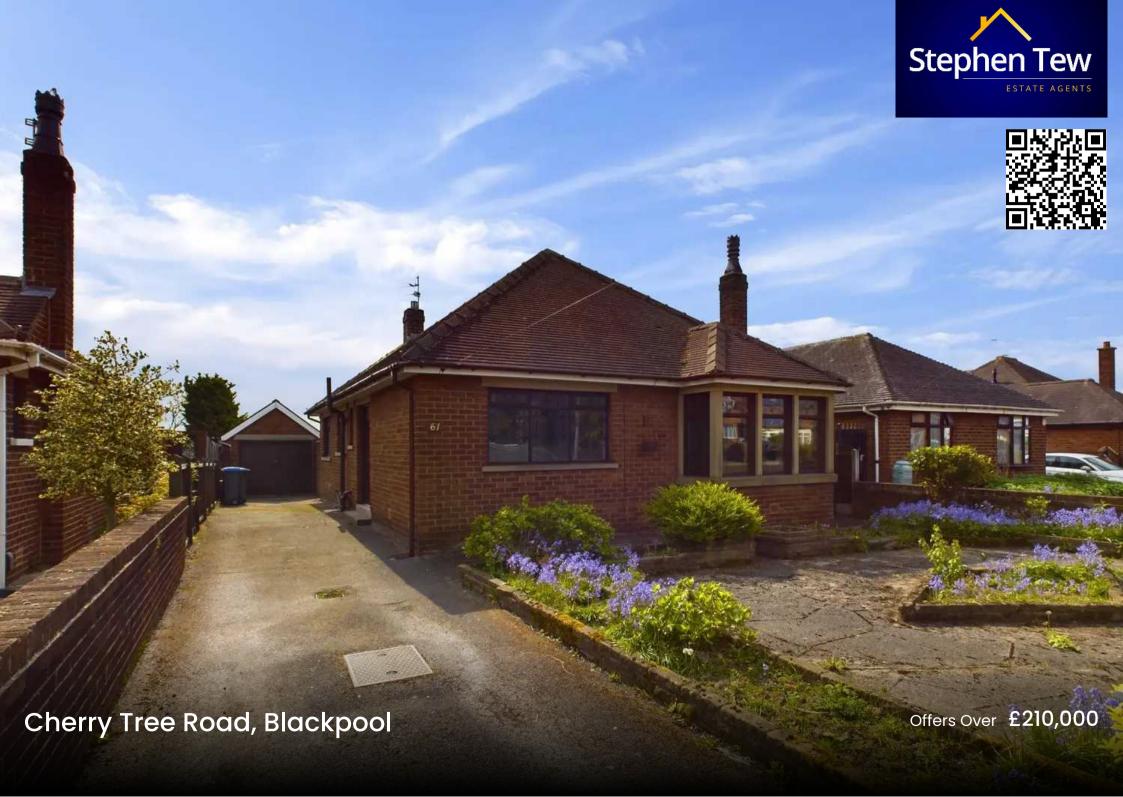

# **Cherry Tree Road**

# **Blackpool**

In a sought-after location, this delightful 3 Bedroom Bungalow presents a fantastic opportunity with no onward chain. A practical layout encompasses an entrance vestibule leading into a welcoming hallway, a comfortable lounge, 2 well-proportioned double bedrooms, one complete with fitted wardrobes, a fitted kitchen, a dining room, bathroom, a separate WC, and a convenient rear porch.

The outdoor space of this property offers a charming paved garden with flower borders and a driveway, enhancing the home's kerb appeal. The rear of the property boasts a spacious enclosed garden to the rear, offering a private sanctuary for relaxation. This outdoor oasis also provides access to a garage and brick storage sheds, offering ample space for storing tools or equipment. Residents will also enjoy the convenience of local shops and amenities within easy reach.

#### FRONT GARDEN

Paved garden with flower borders and driveway