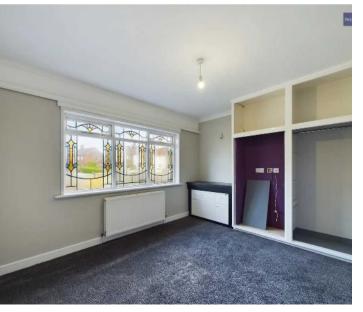

#### Bedroom 1

14' 1" x 13' 5" (4.29m x 4.10m)

#### Bedroom 2

9' 11" x 12' 6" (3.03m x 3.81m)