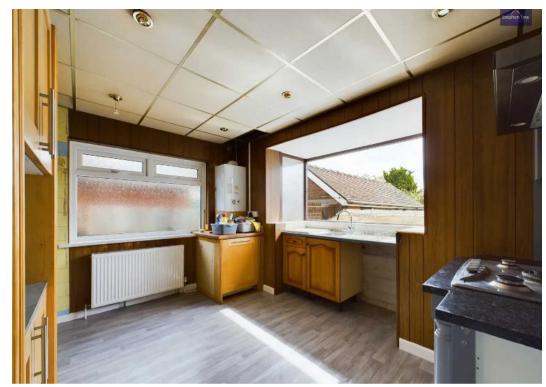

ipment. Residents will also enjoy the convenience of local shops and amenities within easy reach.

Council Tax band: D

Tenure: Freehold

- No Onward Chain
- Entrance vestibule, Hallway, Lounge, 2 Double Bedrooms, one with fitted wardrobes, Kitchen, Dining Room, Bathroom, Separate WC, Rear Porch
- Driveway and Garage
- Spacious Enclosed Garden to the rear
- Close Proximity to Local Shops and Amenities









#### **Entrance vestibule**

### Hallway

# Lounge

17' 2" x 13' 10" (5.22m x 4.22m)

#### Bedroom 1

14' 1" x 13' 5" (4.29m x 4.10m)

#### Bedroom 2

9' 11" x 12' 6" (3.03m x 3.81m)

#### Kitchen

10' 0" x 12' 7" (3.05m x 3.84m)

# Dining Room

9' 10" x 13' 0" (3.00m x 3.95m)

#### **Rear Porch**

#### Bathroom

6' 4" x 9' 4" (1.94m x 2.84m)

#### wc

2' 9" x 9' 4" (0.83m x 2.84m)















#### FRONT GARDEN

Paved garden with flower borders and driveway

#### REAR GARDEN

Enclosed garden to the rear with patio area and laid to lawn. Access to the garage and brick storage sheds.

#### DRIVEWAY

2 Parking Spaces

#### GARAGE

Single Garage







# **Stephen Tew Estate Agents**

Stephen Tew Estate Agents, 132 Highfield Road - FY4 2HH

01253 401111

info@stephentew.co.uk

www.stephentew.co.uk