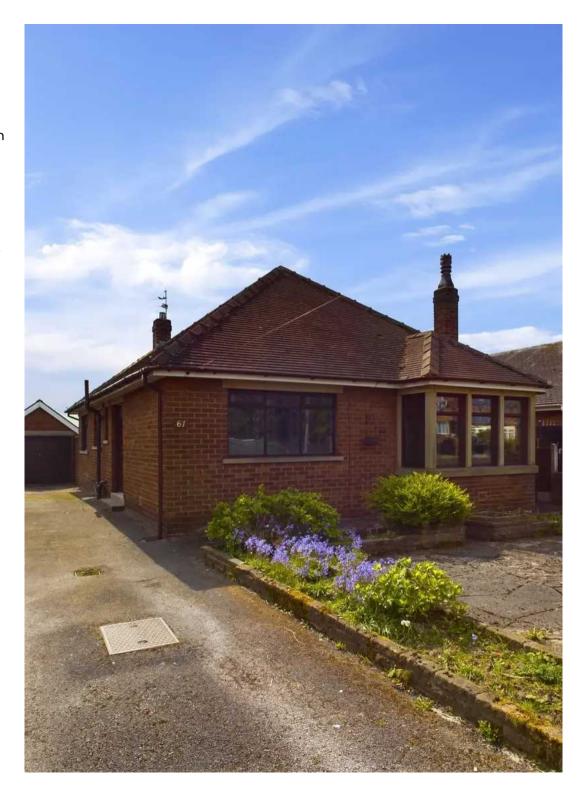

nient rear porch.

The outdoor space of this property offers a charming paved garden with flower borders and a driveway, enhancing the home's kerb appeal. The rear of the property boasts a spacious enclosed garden to the rear, offering a private sanctuary for relaxation. This outdoor oasis also provides access to a garage and brick storage sheds, offering ample space for storing tools or equipment. Residents will also enjoy the convenience of local shops and amenities within easy reach.

Council Tax band: D

Tenure: Freehold

- No Onward Chain
- Entrance vestibule, Hallway, Lounge, 2 Double Bedrooms, one with fitted wardrobes, Kitchen, Dining Room, Bathroom, Separate WC, Rear Porch
- Driveway and Garage
- Spacious Enclosed Garden to the rear
- Close Proximity to Local Shops and Amenities









#### **Entrance vestibule**

### Hallway

# Lounge

17' 2" x 13' 10" (5.22m x 4.22m)

#### Bedroom 1

14' 1" x 13' 5" (4.29m x 4.10m)

#### Bedroom 2

9' 11" x 12' 6" (3.03m x 3.81m)

#### Kitchen

10' 0" x 12' 7" (3.05m x 3.84m)

# Dining Room

9' 10" x 13' 0" (3.00m x 3.95m)

#### **Rear Porch**

#### Bathroom

6' 4" x 9' 4" (1.94m x 2.84m)

#### wc

2' 9" x 9' 4" (0.83m x 2.84m)















#### FRONT GARDEN

Paved garden with flower borders and driveway

#### REAR GARDEN

Enclosed garden to the rear with patio area and laid to lawn. Access to the garage and brick storage sheds.

#### DRIVEWAY

2 Parking Spaces

#### GARAGE

Single Garage







# **Stephen Tew Estate Agents**

Stephen Tew Estate Agents, 132 Highfield Road - FY4 2HH

01253 401111

info@stephentew.co.uk

www.s