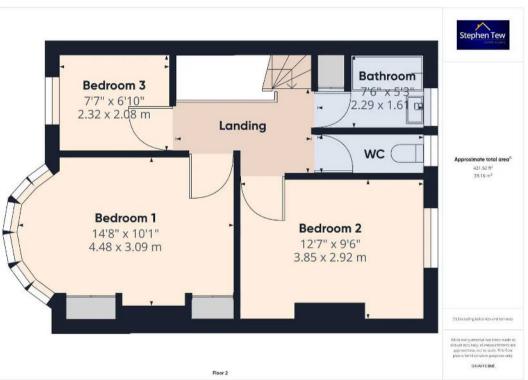

#### Bedroom 1

14' 8" x 10' 2" (4.48m x 3.09m)

## Bedroom 2

12' 8" x 9' 7" (3.85m x 2.92m)

## Bedroom 3

7' 7" x 6' 10" (2.32m x 2.08m)

#### Bathroom

7' 6" x 5' 3" (2.29m x 1.61m)

#### wc

7' 7" x 2' 8" (2.30m x 0.81m) Separate WC