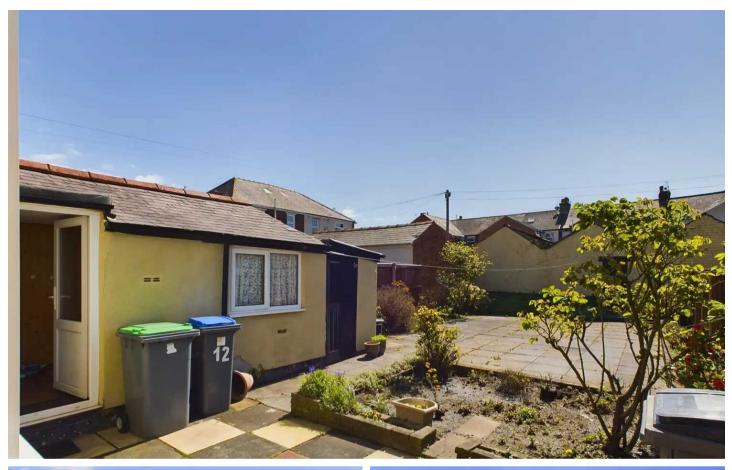

#### REAR GARDEN

Paved garden to the rear with access to the garage.

# Garage

Garage to the rear.