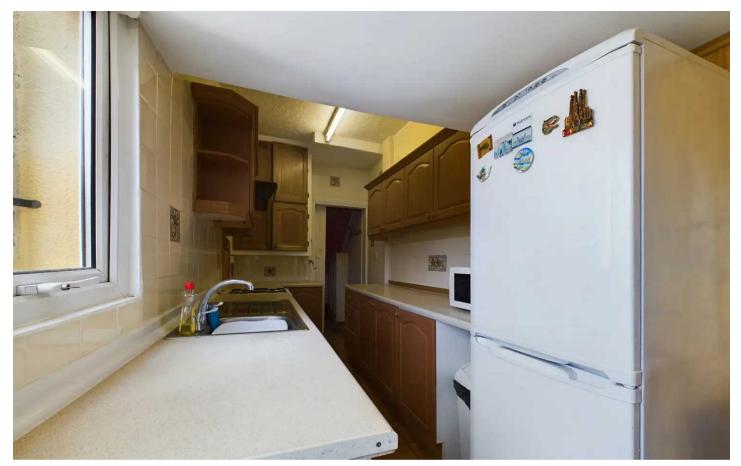

rear, there is a south facing, paved garden perfect for enjoying sunny afternoons. The garage at the rear offers convenient storage or parking options, enhancing the practicality of this delightful property. This home promises a comfortable lifestyle with versatile living spaces and outdoor areas ideal for both relaxation and entertaining.

Council Tax band: C

Tenure: Freehold

- No Onward Chain
- Hallway, Lounge, Dining Room, Kitchen, Dining Area
- Landing, 3 Bedrooms, Bathroom, Separate WC
- South Facing Garden to the rear
- Garage







13' 8" x 6' 0" (4.17m x 1.82m) Spacious hallway

#### Lounge

14' 9" x 11' 8" (4.49m x 3.56m) Reception 1

## Dining Room

14' 2" x 11' 4" (4.32m x 3.46m)

#### Kitchen

9' 4" x 6' 4" (2.85m x 1.93m)

# Dining Area

16' 2" x 6' 2" (4.93m x 1.89m)

















#### Bedroom 1

14' 8" x 10' 2" (4.48m x 3.09m)

## Bedroom 2

12' 8" x 9' 7" (3.85m x 2.92m)

## Bedroom 3

7' 7" x 6' 10" (2.32m x 2.08m)

#### Bathroom

7' 6" x 5' 3" (2.29m x 1.61m)

#### wc

7' 7" x 2' 8" (2.30m x 0.81m) Separate WC







#### FRONT GARDEN

Paved garden to the front with double gates for access.

#### REAR GARDEN

Paved garden to the rear with access to the garage.

# Garage

Garage to the rear.









# Stephen Tew Estate Agents

Stephen Tew Estate Agents, 132 Highfield Road - FY4 2HH 01253 401111

info@stephentew.co.uk

www.stephentew.co.uk