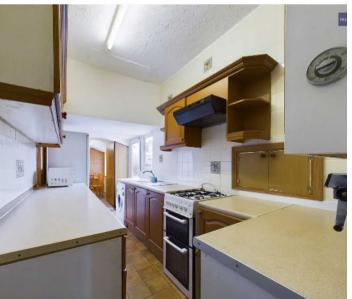

e rear, there is a south facing, paved garden perfect for enjoying sunny afternoons. The garage at the rear offers convenient storage or parking options, enhancing the practicality of this delightful property. This home promises a comfortable lifestyle with versatile living spaces and outdoor areas ideal for both relaxation and entertaining.

Council Tax band: C

Tenure: Freehold

- No Onward Chain
- Hallway, Lounge, Dining Room, Kitchen, Dining Area
- Landing, 3 Bedrooms, Bathroom, Separate WC
- South Facing Garden to the rear
- Garage







13' 8" x 6' 0" (4.17m x 1.82m) Spacious hallway

#### Lounge

14' 9" x 11' 8" (4.49m x 3.56m) Reception 1

## Dining Room

14' 2" x 11' 4" (4.32m x 3.46m)

#### Kitchen

9' 4" x 6' 4" (2.85m x 1.93m)

# Dining Area

16' 2" x 6' 2" (4.93m x 1.89m)

















#### Bedroom 1

14' 8" x 10' 2" (4.48m x 3.09m)

## Bedroom 2

12' 8" x 9' 7" (3.85m x 2.92m)

## Bedroom 3

7' 7" x 6' 10" (2.32m x 2.08m)

#### Bathroom

7' 6" x 5' 3" (2.29m x 1.61m)

#### wc

7' 7" x 2' 8" (2.30m x 0.81m) Separate WC







#### FRONT GARDEN

Paved garden to the front with double gates for access.

#### REAR GARDEN

Paved garden to the rear with access to the garage.

# Garage

Garage to the rear.









# Stephen Tew Estate Agents

Stephen Tew Estate Agents, 132 Highfield Road - FY4 2HH 01253 401111

info@stephentew.co.uk

www.stephentew.co.uk