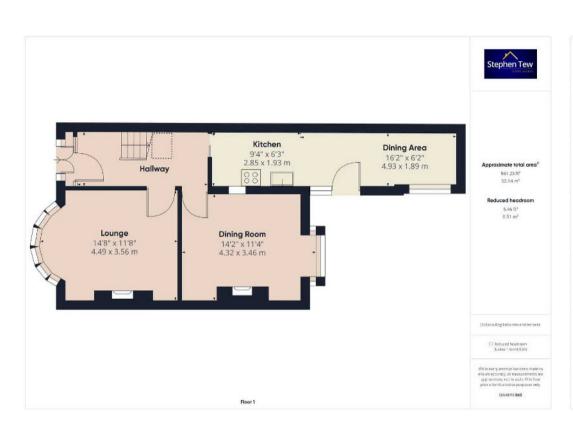

Council Tax band: C

Tenure: Freehold

- No Onward Chain
- Hallway, Lounge, Dining Room, Kitchen, Dining Area
- Landing, 3 Bedrooms, Bathroom, Separate WC
- South Facing Garden to the rear
- Garage

13' 8" x 6' 0" (4.17m x 1.82m) Spacious hallway

#### Lounge

14' 9" x 11' 8" (4.49m x 3.56m) Reception 1

## Dining Room

14' 2" x 11' 4" (4.32m x 3.46m)

#### Kitchen

9' 4" x 6' 4" (2.85m x 1.93m)

# Dining Area

16' 2" x 6' 2" (4.93m x 1.89m)