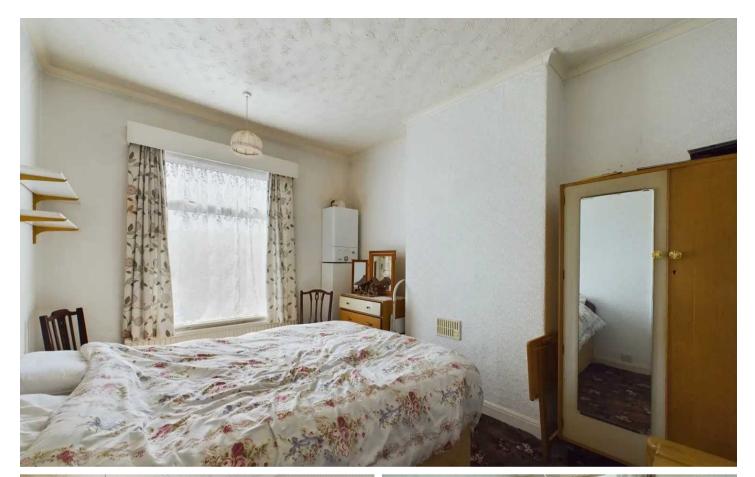

#### Bedroom 1

14' 8" x 10' 2" (4.48m x 3.09m)

## Bedroom 2

12' 8" x 9' 7" (3.85m x 2.92m)

## Bedroom 3

7' 7" x 6' 10" (2.32m x 2.08m)