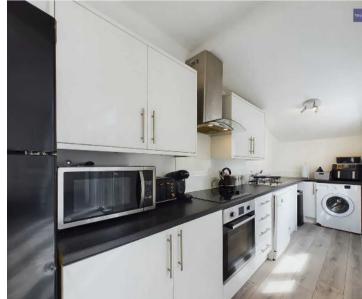

### Blackpool

Presenting this well-presented, 3-bedroom end of terrace property offering comfortable living in a desirable location. Upon entering, the hallway leads to a spacious lounge perfect for relaxation. The open plan kitchen/diner provides a wonderful space for hosting meals and gatherings, complemented by a convenient ground floor WC. Ascend to the first floor to discover a landing leading to three well-proportioned bedrooms and a modern three-piece suite bathroom.

Hallway 14' 3" x 5' 5" (4.34m x 1.64m)

**Lounge** 14' 9" x 10' 8" (4.50m x 3.26m)

**Dining Room** 11' 11" x 17' 2" (3.63m x 5.22m)

**Kitchen** 11' 6" x 4' 9" (3.51m x 1.44m)

**GF WC** 6' 3" x 2' 2" (1.91m x 0.65m)