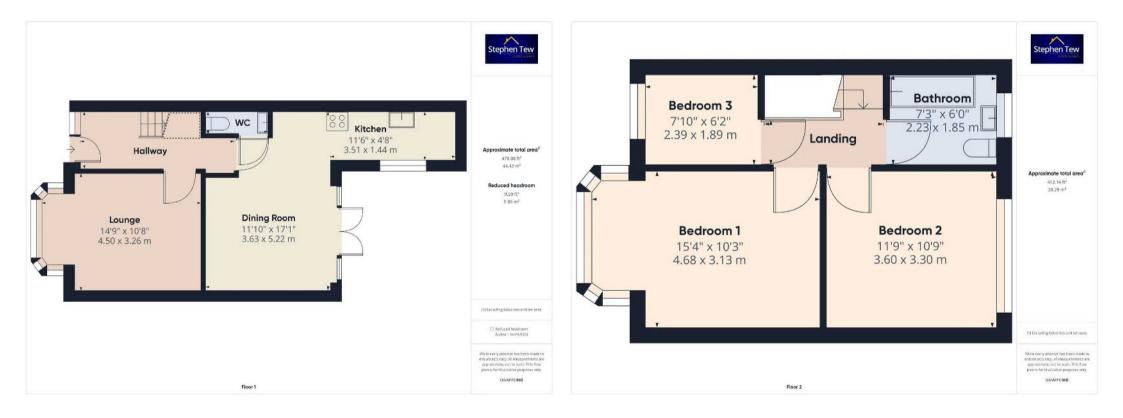

Hallway 14' 3" x 5' 5" (4.34m x 1.64m)

**Lounge** 14' 9" x 10' 8" (4.50m x 3.26m)

**Dining Room** 11' 11" x 17' 2" (3.63m x 5.22m)

**Kitchen** 11' 6" x 4' 9" (3.51m x 1.44m)

**GF WC** 6' 3" x 2' 2" (1.91m x 0.65m)

**Landing** 8' 0" x 3' 2" (2.45m x 0.97m)

**Bedroom 1** 15' 4" x 10' 3" (4.68m x 3.13m)

**Bedroom 2** 11' 10" x 10' 10" (3.60m x 3.30m)

**Bedroom 3** 7' 10" x 6' 2" (2.39m x 1.89m)

Bathroom 7' 4" x 6' 1" (2.23m x 1.85m)