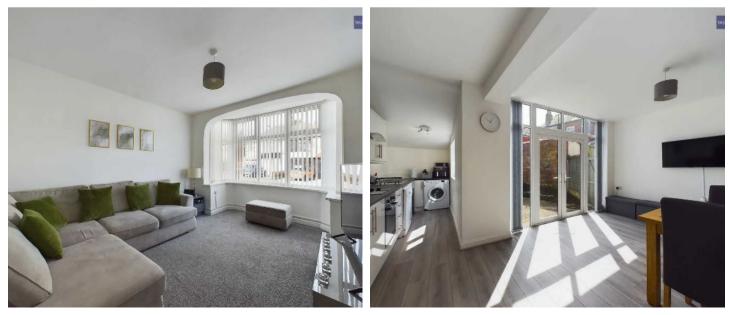

### Blackpool

Presenting this well-presented, 3-bedroom end of terrace property offering comfortable living in a desirable location. Upon entering, the hallway leads to a spacious lounge perfect for relaxation. The open plan kitchen/diner provides a wonderful space for hosting meals and gatherings, complemented by a convenient ground floor WC. Ascend to the first floor to discover a landing leading to three well-proportioned bedrooms and a modern three-piece suite bathroom.

Hallway 14' 3" x 5' 5" (4.34m x 1.64m)

**Lounge** 14' 9" x 10' 8" (4.50m x 3.26m)

**Dining Room** 11' 11" x 17' 2" (3.63m x 5.22m)

**Kitchen** 11' 6" x 4' 9" (3.51m x 1.44m)

**GF WC** 6' 3" x 2' 2" (1.91m x 0.65m)