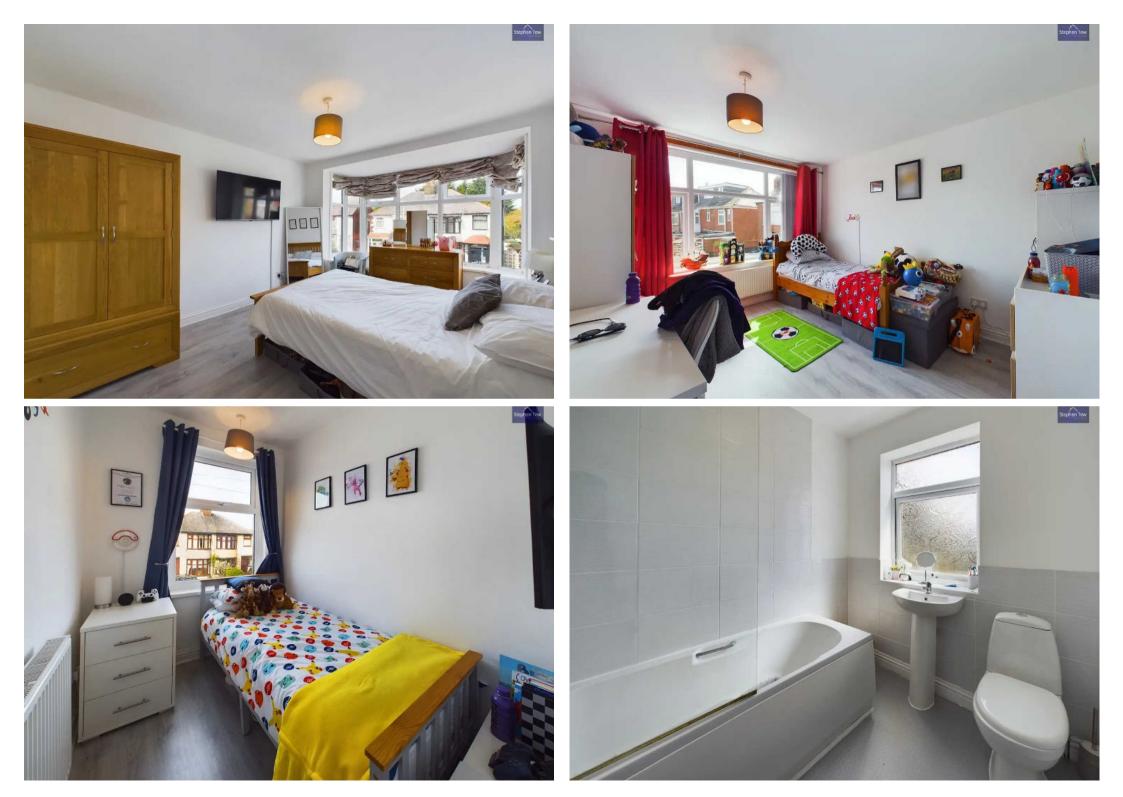

### Blackpool

Presenting this well-presented, 3-bedroom end of terrace property offering comfortable living in a desirable location. Upon entering, the hallway leads to a spacious lounge perfect for relaxation. The open plan kitchen/diner provides a wonderful space for hosting meals and gatherings, complemented by a convenient ground floor WC. Ascend to the first floor to discover a landing leading to three well-proportioned bedrooms and a modern three-piece suite bathroom.

**Landing** 8' 0" x 3' 2" (2.45m x 0.97m)

**Bedroom 1** 15' 4" x 10' 3" (4.68m x 3.13m)

**Bedroom 2** 11' 10" x 10' 10" (3.60m x 3.30m)

**Bedroom 3** 7' 10" x 6' 2" (2.39m x 1.89m)

Bathroom 7' 4" x 6' 1" (2.23m x 1.85m)