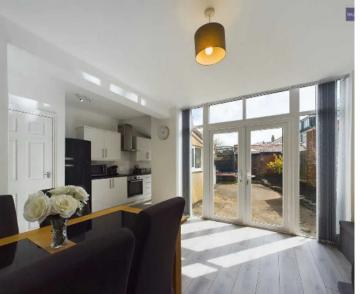

### Blackpool

Presenting this well-presented, 3-bedroom end of terrace property offering comfortable living in a desirable location. Upon entering, the hallway leads to a spacious lounge perfect for relaxation. The open plan kitchen/diner provides a wonderful space for hosting meals and gatherings, complemented by a convenient ground floor WC. Ascend to the first floor to discover a landing leading to three well-proportioned bedrooms and a modern three-piece suite bathroom.

Hallway 14' 3" x 5' 5" (4.34m x 1.64m)

**Lounge** 14' 9" x 10' 8" (4.50m x 3.26m)

**Dining Room** 11' 11" x 17' 2" (3.63m x 5.22m)

**Kitchen** 11' 6" x 4' 9" (3.51m x 1.44m)

**GF WC** 6' 3" x 2' 2" (1.91m x 0.65m)