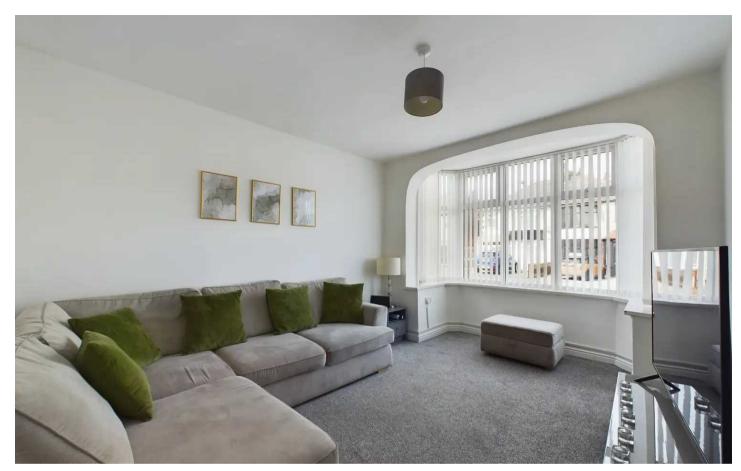

### Blackpool

Presenting this well-presented, 3-bedroom end of terrace property offering comfortable living in a desirable location. Upon entering, the hallway leads to a spacious lounge perfect for relaxation. The open plan kitchen/diner provides a wonderful space for hosting meals and gatherings, complemented by a convenient ground floor WC. Ascend to the first floor to discover a landing leading to three well-proportioned bedrooms and a modern three-piece suite bathroom.

Hallway 14' 3" x 5' 5" (4.34m x 1.64m)

**Lounge** 14' 9" x 10' 8" (4.50m x 3.26m)

**Dining Room** 11' 11" x 17' 2" (3.63m x 5.22m)

**Kitchen** 11' 6" x 4' 9" (3.51m x 1.44m)

**GF WC** 6' 3" x 2' 2" (1.91m x 0.65m)