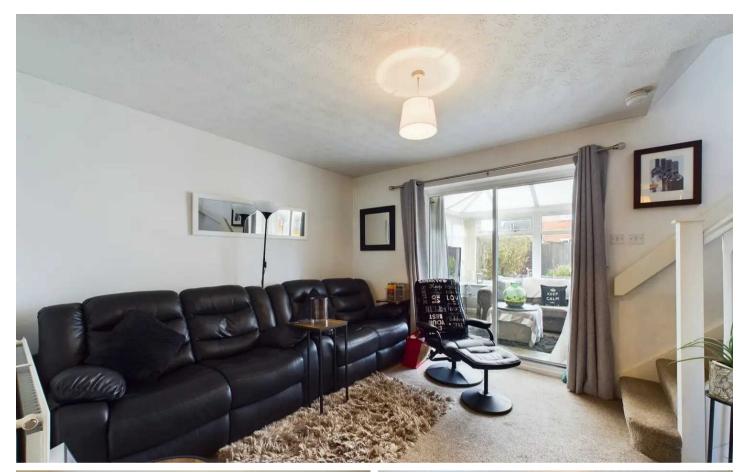

### Blackpool

Nestled within a quiet cul-de-sac, this charming 2-bedroom semi-detached house presents a wonderful investment opportunity, currently occupied by tenants. The property boasts an entrance vestibule leading to a spacious lounge/diner, a well-appointed kitchen, and a delightful conservatory, offering abundant natural light. Upstairs, the landing leads to two double bedrooms, one complete with fitted wardrobes, and a modern 3-piece suite bathroom.

**Entrance vestibule** 3' 1" x 5' 1" (0.95m x 1.54m)

Lounge/Diner 16' 5" x 15' 6" (5.01m x 4.72m)

**Kitchen** 8' 8" x 7' 3" (2.65m x 2.21m)

**Conservatory** 8' 9" x 11' 5" (2.67m x 3.47m)

**Landing** 6' 5" x 6' 1" (1.95m x 1.86m)