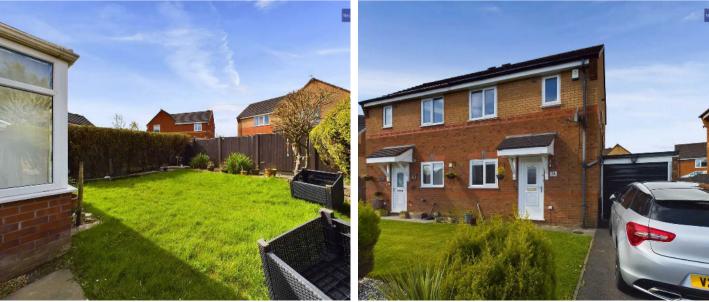

Outside, the property features a well-maintained front garden with a lush lawn and a driveway leading to the garage, ensuring ample parking and storage space. To the rear you will find an enclosed garden with laid to lawn, patio area and convenient access to the garage, enhancing the property's appeal. With its prime location and solid investment potential, this property offers a rare opportunity for those seeking a comfortable home with promising returns.

#### FRONT GARDEN

Laid to lawn and driveway leading to garage

#### **REAR GARDEN**

Laid to lawn and patio area. Access to garage.