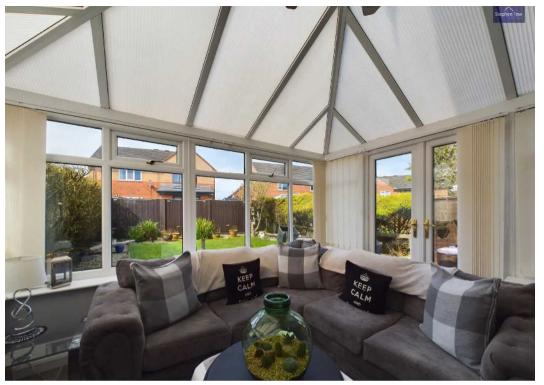

### Blackpool

Nestled within a quiet cul-de-sac, this charming 2-bedroom semi-detached house presents a wonderful investment opportunity, currently occupied by tenants. The property boasts an entrance vestibule leading to a spacious lounge/diner, a well-appointed kitchen, and a delightful conservatory, offering abundant natural light. Upstairs, the landing leads to two double bedrooms, one complete with fitted wardrobes, and a modern 3-piece suite bathroom.

**Entrance vestibule** 3' 1" x 5' 1" (0.95m x 1.54m)

Lounge/Diner 16' 5" x 15' 6" (5.01m x 4.72m)

**Kitchen** 8' 8" x 7' 3" (2.65m x 2.21m)

**Conservatory** 8' 9" x 11' 5" (2.67m x 3.47m)

**Landing** 6' 5" x 6' 1" (1.95m x 1.86m)