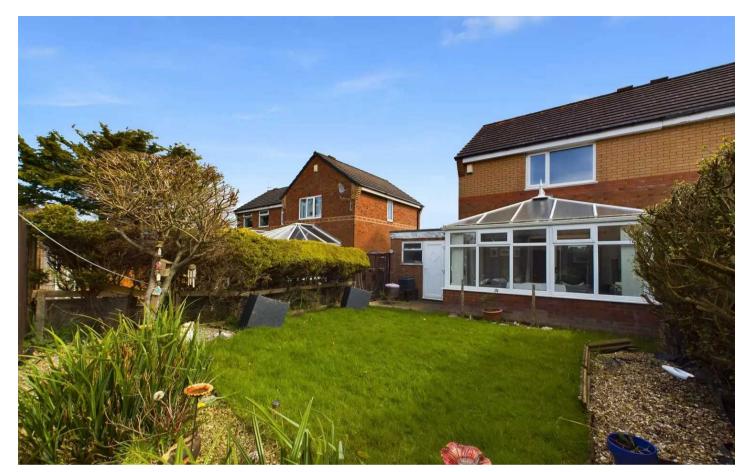

Outside, the property features a well-maintained front garden with a lush lawn and a driveway leading to the garage, ensuring ample parking and storage space. To the rear you will find an enclosed garden with laid to lawn, patio area and convenient access to the garage, enhancing the property's appeal. With its prime location and solid investment potential, this property offers a rare opportunity for those seeking a comfortable home with promising returns.

#### **REAR GARDEN**

Laid to lawn and patio area. Access to garage.