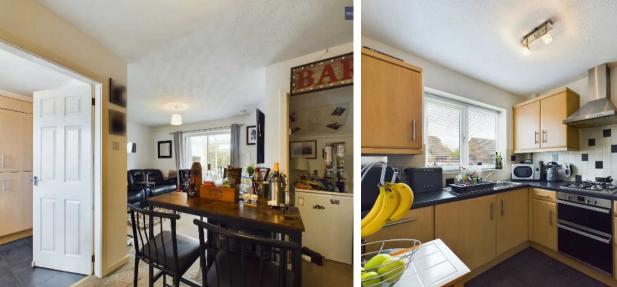

### Blackpool

Nestled within a quiet cul-de-sac, this charming 2-bedroom semi-detached house presents a wonderful investment opportunity, currently occupied by tenants. The property boasts an entrance vestibule leading to a spacious lounge/diner, a well-appointed kitchen, and a delightful conservatory, offering abundant natural light. Upstairs, the landing leads to two double bedrooms, one complete with fitted wardrobes, and a modern 3-piece suite bathroom.

#### Council Tax band: B

Tenure: Freehold

- Quiet cul-de-sac
- Entrance vestibule, Lounge/Diner, Kitchen with integrated dishwasher & fridge/freezer, Conservatory
- Landing, 2 Double Bedrooms, one with fitted wardrobes, 3 piece suite Bathroom
- Driveway and Garage
- Investment Opportunity, sold with Tenants in Situ

**Entrance vestibule** 3' 1" x 5' 1" (0.95m x 1.54m)

Lounge/Diner 16' 5" x 15' 6" (5.01m x 4.72m)

**Kitchen** 8' 8" x 7' 3" (2.65m x 2.21m)

**Conservatory** 8' 9" x 11' 5" (2.67m x 3.47m)

**Landing** 6' 5" x 6' 1" (1.95m x 1.86m)