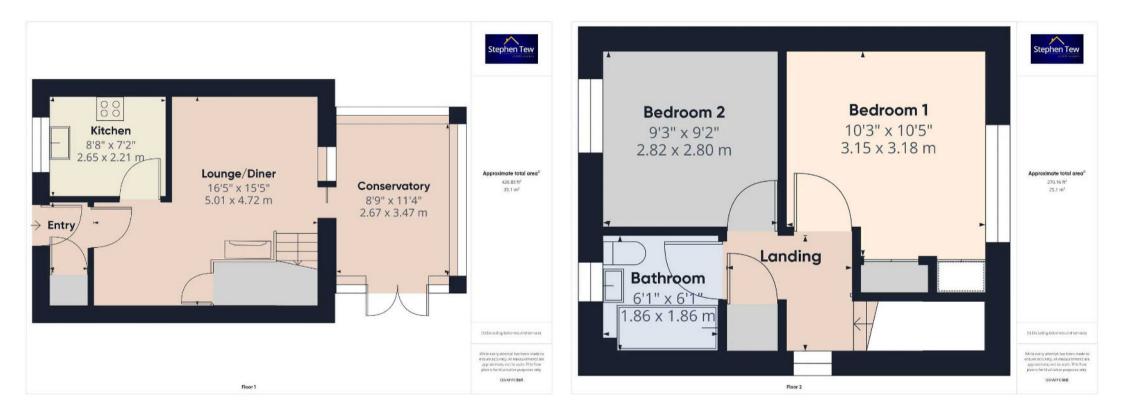

**Entrance vestibule** 3' 1" x 5' 1" (0.95m x 1.54m)

Lounge/Diner 16' 5" x 15' 6" (5.01m x 4.72m)

**Kitchen** 8' 8" x 7' 3" (2.65m x 2.21m)

**Conservatory** 8' 9" x 11' 5" (2.67m x 3.47m)

**Landing** 6' 5" x 6' 1" (1.95m x 1.86m)

**Bedroom 1** 10' 4" x 10' 5" (3.15m x 3.18m)

**Bedroom 2** 9' 3" x 9' 2" (2.82m x 2.80m)

Bathroom 6' 1" x 6' 1" (1.86m x 1.86m)