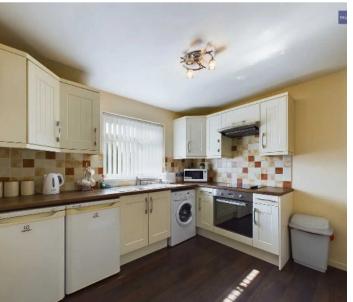

irst floor, a hallway that opens up to a lounge and a well-appointed kitchen with an integrated oven and hob. Additionally, the property features two generously sized double bedrooms, a contemporary three-piece suite bathroom, and a versatile office/storage room, catering to various needs and preferences.

Step outside to discover a designated garden space at the rear of the property, providing a private outdoor oasis for relaxation. This apartment ticks all the boxes for a comfortable lifestyle in a sought-after location.

Council Tax band: A

Tenure: Leasehold

- No Onward Chain
- First Floor Apartment
- Quiet cul-de-sac, close proximity to local shops
- Entrance, Hallway, Lounge, Kitchen with integrated oven and hob, 2 Double Bedrooms, 3 Piece Suite Bathroom, Office/Storage Room









#### Entrance

**Landing** 16' 8" x 2' 10" (5.07m x 0.86m)

**Lounge** 11' 7" x 12' 8" (3.52m x 3.86m)

#### Kitchen

8' 7" x 10' 5" (2.61m x 3.17m)







#### Bedroom 1

10' 6" x 12' 8" (3.21m x 3.85m)

### Bedroom 2

6' 6" x 12' 9" (1.99m x 3.88m)

### Bathroom

6' 2" x 7' 3" (1.89m x 2.20m)

Office/Storage room 2' 9" x 8' 6" (0.83m x 2.58m)







#### GARDEN

Designated garden space to the rear.

### ON STREET

1 Parking Space









# **Stephen Tew Estate Agents**

Stephen Tew Estate Agents, 132 Highfield Road - FY4 2HH

01253 401111

info@stephentew.co.uk

www.stephentew.co.uk