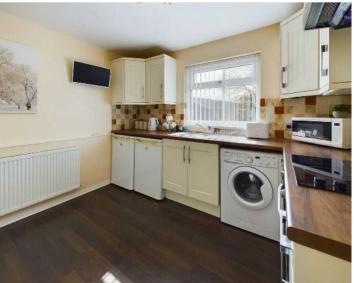

first floor, a hallway that opens up to a lounge and a well-appointed kitchen with an integrated oven and hob. Additionally, the property features two generously sized double bedrooms, a contemporary three-piece suite bathroom, and a versatile office/storage room, catering to various needs and preferences.

Step outside to discover a designated garden space at the rear of the property, providing a private outdoor oasis for relaxation. This apartment ticks all the boxes for a comfortable lifestyle in a sought-after location.

Council Tax band: A

Tenure: Leasehold

- No Onward Chain
- First Floor Apartment
- Quiet cul-de-sac, close proximity to local shops
- Entrance, Hallway, Lounge, Kitchen with integrated oven and hob, 2 Double Bedrooms, 3 Piece Suite Bathroom, Office/Storage Room









#### Entrance

**Landing** 16' 8" x 2' 10" (5.07m x 0.86m)

**Lounge** 11' 7" x 12' 8" (3.52m x 3.86m)

#### Kitchen

8' 7" x 10' 5" (2.61m x 3.17m)







#### Bedroom 1

10' 6" x 12' 8" (3.21m x 3.85m)

### Bedroom 2

6' 6" x 12' 9" (1.99m x 3.88m)

### Bathroom

6' 2" x 7' 3" (1.89m x 2.20m)

Office/Storage room 2' 9" x 8' 6" (0.83m x 2.58m)







#### GARDEN

Designated garden space to the rear.

### ON STREET

1 Parking Space









# **Stephen Tew Estate Agents**

Stephen Tew Estate Agents, 132 Highfield Road - FY4 2HH

01253 401111

info@stephentew.co.uk

www.stephentew.co.uk