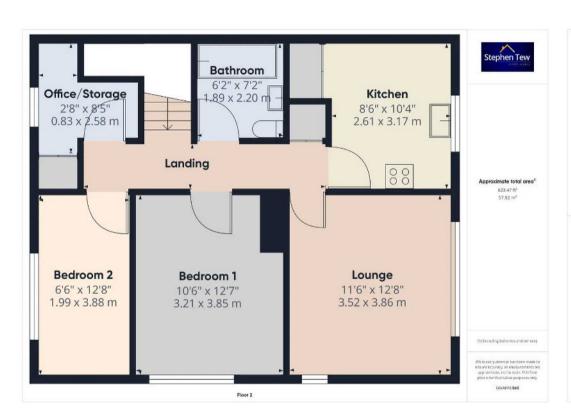

#### Entrance

**Landing** 16' 8" x 2' 10" (5.07m x 0.86m)

**Lounge** 11' 7" x 12' 8" (3.52m x 3.86m)

#### Kitchen

8' 7" x 10' 5" (2.61m x 3.17m)

#### Bedroom 1

10' 6" x 12' 8" (3.21m x 3.85m)

### Bedroom 2

6' 6" x 12' 9" (1.99m x 3.88m)

### Bathroom

6' 2" x 7' 3" (1.89m x 2.20m)

Office/Storage room 2' 9" x 8' 6" (0.83m x 2.58m)