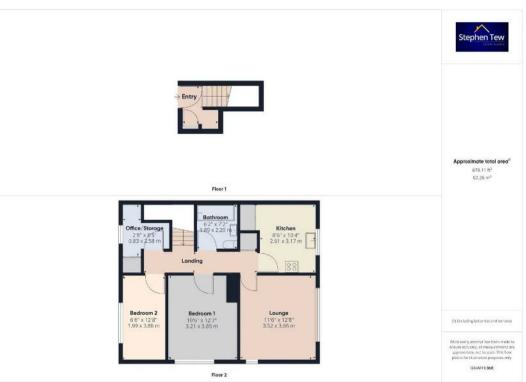

### **Blackpool**

Nestled in a tranquil cul-de-sac, this 2-bedroom first floor apartment offers a peaceful retreat with the convenience of being within close proximity to local amenities. Perfect for first-time buyers, investors or those looking to downsize, this property boasts no onward chain, allowing for a hassle-free transaction. The accommodation is modern and well presented throughout and comprises an entrance, staircase leading up to the first floor, a hallway that opens up to a lounge and a well-appointed kitchen with an integrated oven and hob. Additionally, the property features two generously sized double bedrooms, a contemporary three-piece suite bathroom, and a versatile office/storage room, catering to various needs and preferences.

#### Entrance

**Landing** 16' 8" x 2' 10" (5.07m x 0.86m)

**Lounge** 11' 7" x 12' 8" (3.52m x 3.86m)

#### Kitchen

8' 7" x 10' 5" (2.61m x 3.17m)

#### Bedroom 1

10' 6" x 12' 8" (3.21m x 3.85m)

### Bedroom 2

6' 6" x 12' 9" (1.99m x 3.88m)

### Bathroom

6' 2" x 7' 3" (1.89m x 2.20m)

Office/Storage room 2' 9" x 8' 6" (0.83m x 2.58m)

#### GARDEN

Designated garden space to the rear.