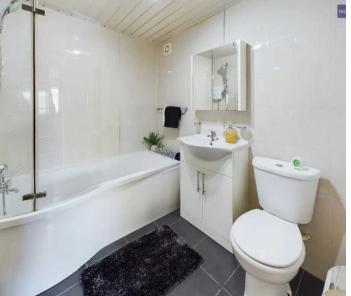

### Bathroom

6' 2" x 7' 3" (1.89m x 2.20m)

Office/Storage room 2' 9" x 8' 6" (0.83m x 2.58m)