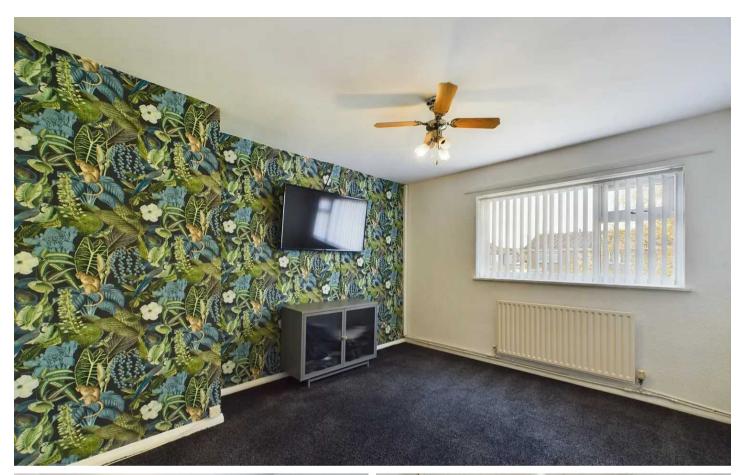

#### Entrance

**Landing** 16' 8" x 2' 10" (5.07m x 0.86m)

**Lounge** 11' 7" x 12' 8" (3.52m x 3.86m)