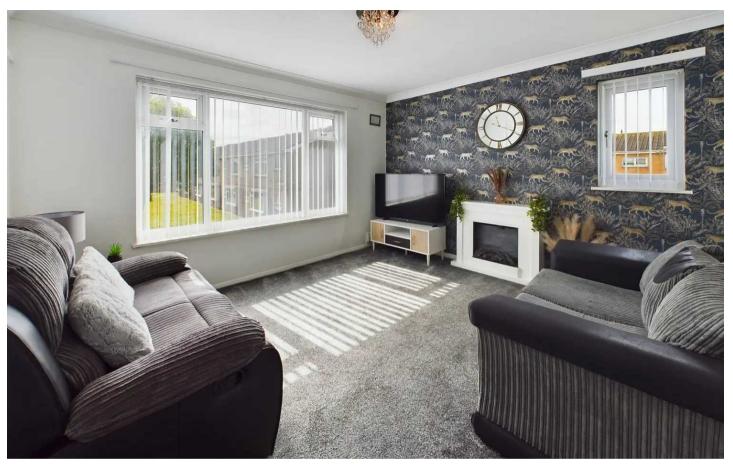

#### Entrance

**Landing** 16' 8" x 2' 10" (5.07m x 0.86m)

**Lounge** 11' 7" x 12' 8" (3.52m x 3.86m)