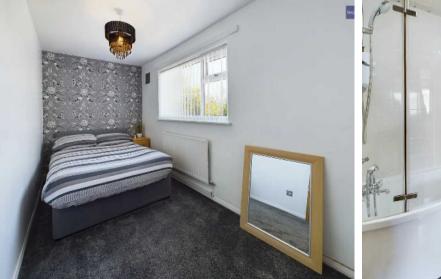

#### Bedroom 1

10' 6" x 12' 8" (3.21m x 3.85m)

### Bedroom 2

6' 6" x 12' 9" (1.99m x 3.88m)