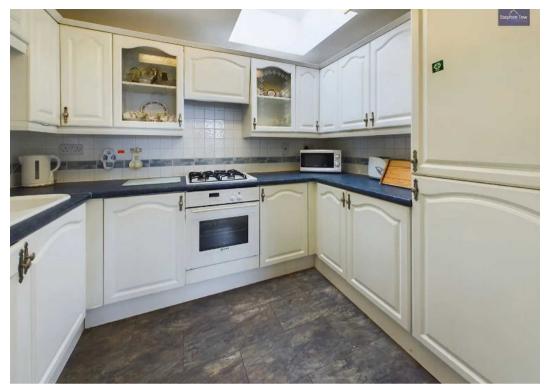

Hallway 12' 6" x 3' 10" (3.81m x 1.16m)

**Lounge Diner** 19' 0" x 11' 9" (5.78m x 3.58m)

**Kitchen** 9' 7" x 7' 2" (2.91m x 2.18m)

**Bedroom 1** 12' 2" x 12' 6" (3.71m x 3.81m)

**En-suite WC** 5' 6" x 2' 6" (1.67m x 0.77m)