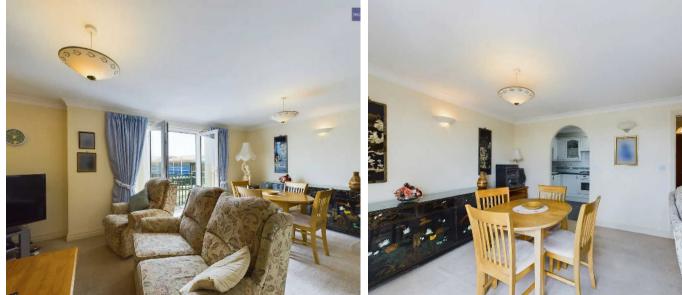

Hallway 12' 6" x 3' 10" (3.81m x 1.16m)

**Lounge Diner** 19' 0" x 11' 9" (5.78m x 3.58m)

**Kitchen** 9' 7" x 7' 2" (2.91m x 2.18m)

**Bedroom 1** 12' 2" x 12' 6" (3.71m x 3.81m)

**En-suite WC** 5' 6" x 2' 6" (1.67m x 0.77m)