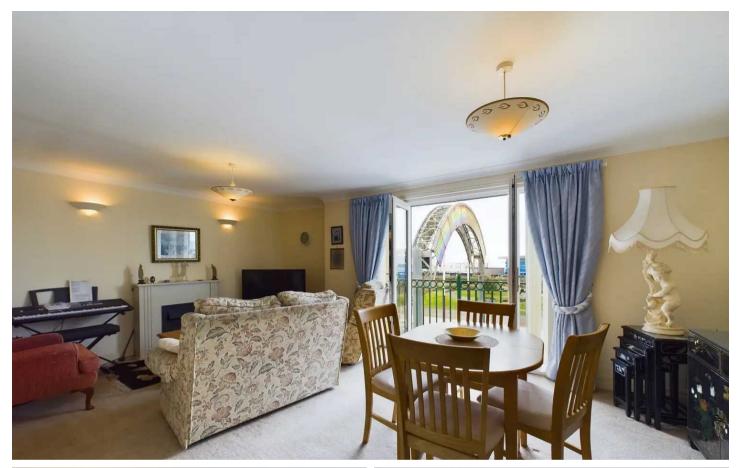

Hallway 12' 6" x 3' 10" (3.81m x 1.16m)

**Lounge Diner** 19' 0" x 11' 9" (5.78m x 3.58m)

**Kitchen** 9' 7" x 7' 2" (2.91m x 2.18m)

**Bedroom 1** 12' 2" x 12' 6" (3.71m x 3.81m)

**En-suite WC** 5' 6" x 2' 6" (1.67m x 0.77m)

#### BALCONY

Balcony with sea view