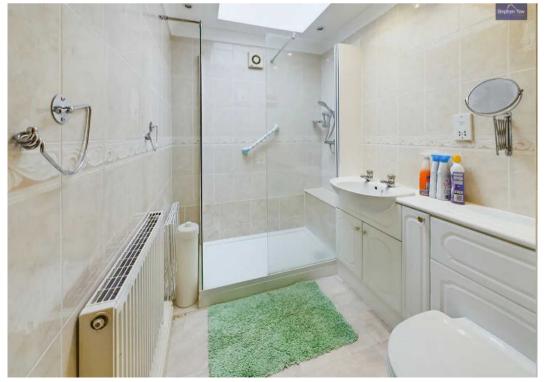

**Bedroom 2** 10' 8" x 10' 10" (3.25m x 3.29m)

Bathroom 5' 7" x 6' 8" (1.69m x 2.04m)