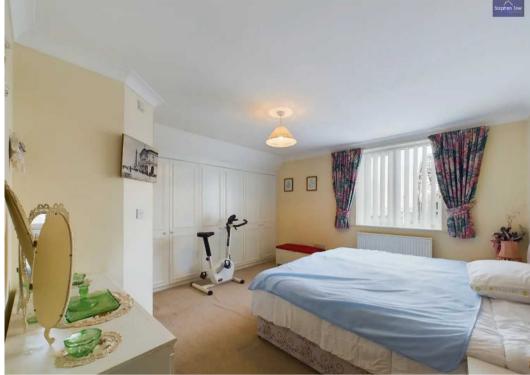

**Bedroom 2** 10' 8" x 10' 10" (3.25m x 3.29m)

Bathroom 5' 7" x 6' 8" (1.69m x 2.04m)