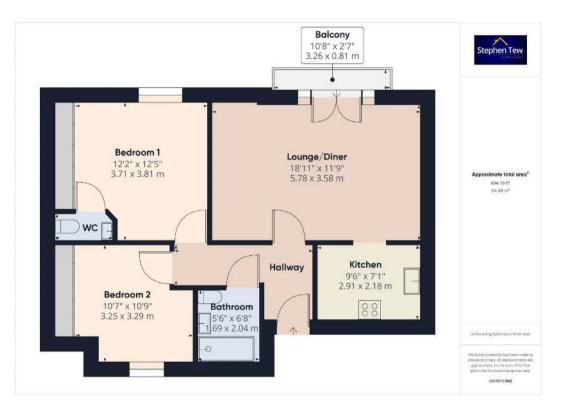

### Blackpool

Nestled in a prime location, this 2-bedroom apartment boasts an unrivalled coastal lifestyle. With no onward chain, this property is a rare find, perfect for those seeking convenience and tranquillity. Situated on the 3rd floor with lift access, the apartment features a balcony offering sea views, creating a serene retreat to unwind. The interior is thoughtfully designed with a hallway leading to a spacious lounge/dining room, a well-equipped kitchen, 2 bedrooms, both with fitted wardrobes, and an en-suite WC in the master bedroom. Additionally, there is a 3-piece suite bathroom, providing ultimate comfort and style.

Hallway 12' 6" x 3' 10" (3.81m x 1.16m)

**Lounge Diner** 19' 0" x 11' 9" (5.78m x 3.58m)

**Kitchen** 9' 7" x 7' 2" (2.91m x 2.18m)

**Bedroom 1** 12' 2" x 12' 6" (3.71m x 3.81m)

**En-suite WC** 5' 6" x 2' 6" (1.67m x 0.77m)

**Bedroom 2** 10' 8" x 10' 10" (3.25m x 3.29m)

Bathroom 5' 7" x 6' 8" (1.69m x 2.04m)