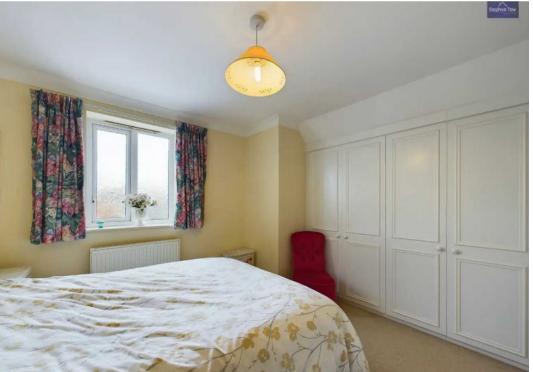

Hallway 12' 6" x 3' 10" (3.81m x 1.16m)

**Lounge Diner** 19' 0" x 11' 9" (5.78m x 3.58m)

**Kitchen** 9' 7" x 7' 2" (2.91m x 2.18m)

**Bedroom 1** 12' 2" x 12' 6" (3.71m x 3.81m)

**En-suite WC** 5' 6" x 2' 6" (1.67m x 0.77m)

**Bedroom 2** 10' 8" x 10' 10" (3.25m x 3.29m)

Bathroom 5' 7" x 6' 8" (1.69m x 2.04m)