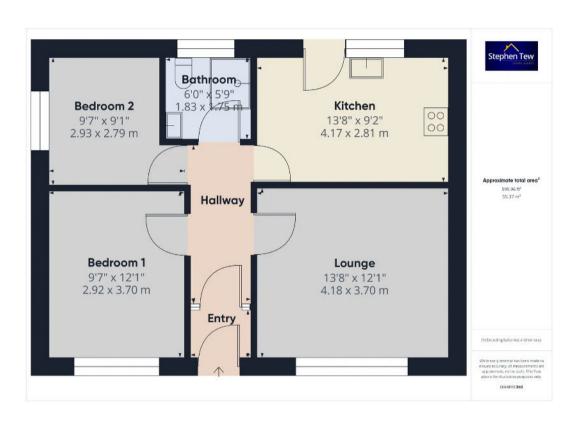

# Entrance vestibule

4' 6" x 3' 9" (1.36m x 1.14m)

# Hallway

4' 6" x 11' 6" (1.37m x 3.50m)

# Lounge

13' 9" x 12' 2" (4.18m x 3.70m)

# Kitchen

13' 8" x 9' 3" (4.17m x 2.81m)

#### Bedroom 1

9' 7" x 12' 2" (2.92m x 3.70m)

# Bedroom 2

9' 7" x 9' 2" (2.93m x 2.79m)

# Bathroom

6' 0" x 5' 9" (1.83m x 1.75m)