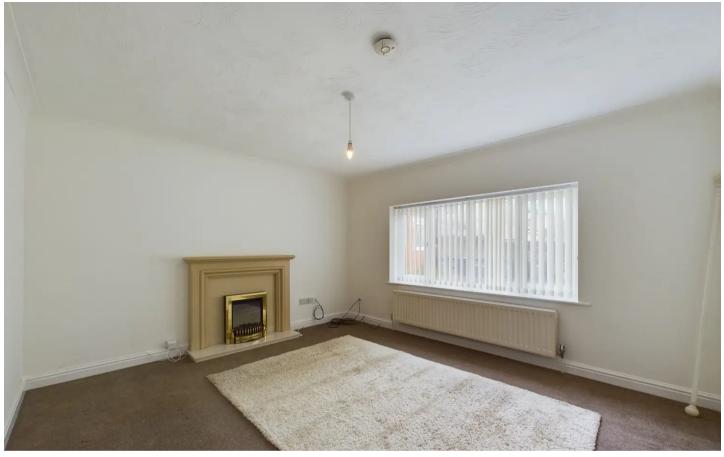

perty has been adapted to accommodate wheelchair users with a wet room, wide doorways and height appropriate plug sockets and light switches.

Outside, the property features a paved yard to the side, offering a private and low-maintenance outdoor space for relaxation and entertaining. A shed is available for storage needs, enhancing the practicality of the property. Additionally, the gated off-street parking ensures security and peace of mind for homeowners.

Council Tax band: B

Tenure: Freehold

- No Onward Chain
- True Bungalow
- Entrance vestibule, Hallway, Lounge, Kitchen, 2 Bedrooms, Wet Room
- Off Street parking
- Disabled ramp access to the property. Adaptions internally for wheelchair users including wet room, wide doorways and wheelchair height plug sockets and light switches









# Entrance vestibule

4' 6" x 3' 9" (1.36m x 1.14m)

# Hallway

4' 6" x 11' 6" (1.37m x 3.50m)

# Lounge

13' 9" x 12' 2" (4.18m x 3.70m)

# Kitchen

13' 8" x 9' 3" (4.17m x 2.81m)

#### Bedroom 1

9' 7" x 12' 2" (2.92m x 3.70m)

# Bedroom 2

9' 7" x 9' 2" (2.93m x 2.79m)

# Bathroom

6' 0" x 5' 9" (1.83m x 1.75m)

#### Yard

Paved yard to the side with shed for storage.

# Off street

1 Parking Space

Gated parking















# **Stephen Tew Estate Agents**

Stephen Tew Estate Agents, 132 Highfield Road - FY4 2HH

01253 401111

info@stephentew.co.uk

www.stephentew.co.uk