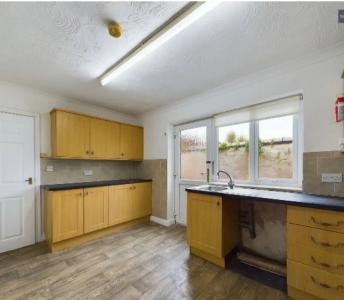

y has been adapted to accommodate wheelchair users with a wet room, wide doorways and height appropriate plug sockets and light switches.

Outside, the property features a paved yard to the side, offering a private and low-maintenance outdoor space for relaxation and entertaining. A shed is available for storage needs, enhancing the practicality of the property. Additionally, the gated off-street parking ensures security and peace of mind for homeowners.

Council Tax band: B

Tenure: Freehold

- No Onward Chain
- True Bungalow
- Entrance vestibule, Hallway, Lounge, Kitchen, 2 Bedrooms, Wet Room
- Off Street parking
- Disabled ramp access to the property. Adaptions internally for wheelchair users including wet room, wide doorways and wheelchair height plug sockets and light switches









# Entrance vestibule

4' 6" x 3' 9" (1.36m x 1.14m)

# Hallway

4' 6" x 11' 6" (1.37m x 3.50m)

# Lounge

13' 9" x 12' 2" (4.18m x 3.70m)

# Kitchen

13' 8" x 9' 3" (4.17m x 2.81m)

#### Bedroom 1

9' 7" x 12' 2" (2.92m x 3.70m)

# Bedroom 2

9' 7" x 9' 2" (2.93m x 2.79m)

# Bathroom

6' 0" x 5' 9" (1.83m x 1.75m)

#### Yard

Paved yard to the side with shed for storage.

# Off street

1 Parking Space

Gated parking















# **Stephen Tew Estate Agents**

Stephen Tew Estate Agents, 132 Highfield Road - FY4 2HH

01253 401111

info@stephentew.co.uk

www.stephentew.co.uk