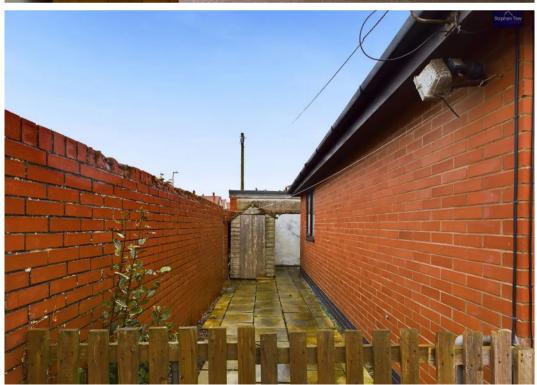

Outside, the property features a paved yard to the side, offering a private and low-maintenance outdoor space for relaxation and entertaining. A shed is available for storage needs, enhancing the practicality of the property. Additionally, the gated off-street parking ensures security and peace of mind for homeowners.

#### Yard

Paved yard to the side with shed for storage.