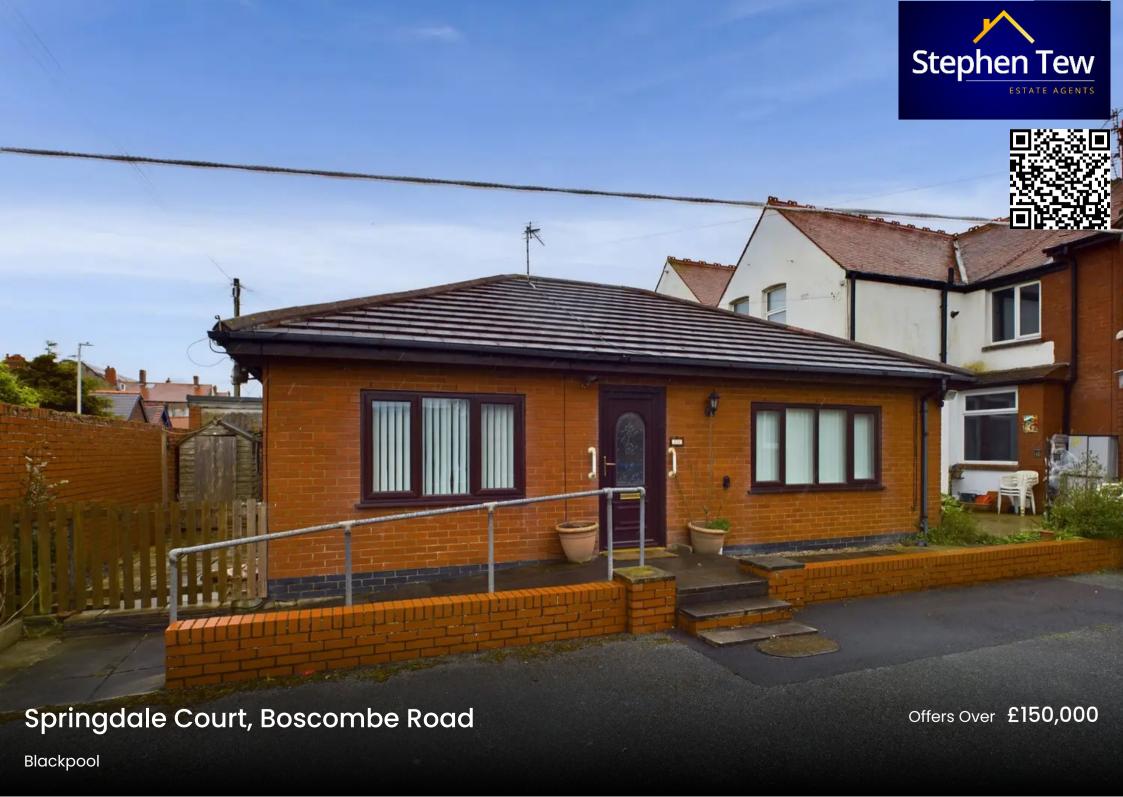

# Springdale Court, Boscombe Road

# **Blackpool**

This delightful property presents a fantastic opportunity for those seeking a true bungalow in a desirable location. The well-maintained 2 Bedroom Bungalow is offered with the benefit of no onward chain, making it an attractive option for those looking to move swiftly. Upon entering, you are greeted by an entrance vestibule leading to a hallway connecting to a spacious lounge, well-equipped kitchen, 2 comfortable bedrooms, and a convenient wet room. The property has a ramp for wheelchair access and internally the property has been adapted to accommodate wheelchair users with a wet room, wide doorways and height appropriate plug sockets and light switches.

Outside, the property features a paved yard to the side, offering a private and low-maintenance outdoor space for relaxation and entertaining. A shed is available for storage needs, enhancing the practicality of the property. Additionally, the gated off-street parking ensures security and peace of mind for homeowners.