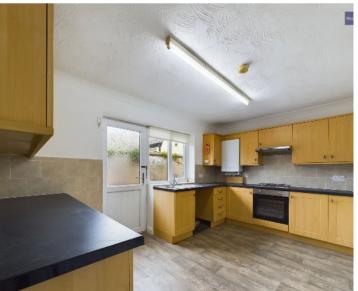

rty has been adapted to accommodate wheelchair users with a wet room, wide doorways and height appropriate plug sockets and light switches.

Outside, the property features a paved yard to the side, offering a private and low-maintenance outdoor space for relaxation and entertaining. A shed is available for storage needs, enhancing the practicality of the property. Additionally, the gated off-street parking ensures security and peace of mind for homeowners.

Council Tax band: B

Tenure: Freehold

- No Onward Chain
- True Bungalow
- Entrance vestibule, Hallway, Lounge, Kitchen, 2 Bedrooms, Wet Room
- Off Street parking
- Disabled ramp access to the property. Adaptions internally for wheelchair users including wet room, wide doorways and wheelchair height plug sockets and light switches









# Entrance vestibule

4' 6" x 3' 9" (1.36m x 1.14m)

# Hallway

4' 6" x 11' 6" (1.37m x 3.50m)

# Lounge

13' 9" x 12' 2" (4.18m x 3.70m)

# Kitchen

13' 8" x 9' 3" (4.17m x 2.81m)

#### Bedroom 1

9' 7" x 12' 2" (2.92m x 3.70m)

# Bedroom 2

9' 7" x 9' 2" (2.93m x 2.79m)

# Bathroom

6' 0" x 5' 9" (1.83m x 1.75m)

#### Yard

Paved yard to the side with shed for storage.

# Off street

1 Parking Space

Gated parking















# **Stephen Tew Estate Agents**

Stephen Tew Estate Agents, 132 Highfield Road - FY4 2HH

01253 401111

info@stephentew.co.uk

www.stephentew.co.uk