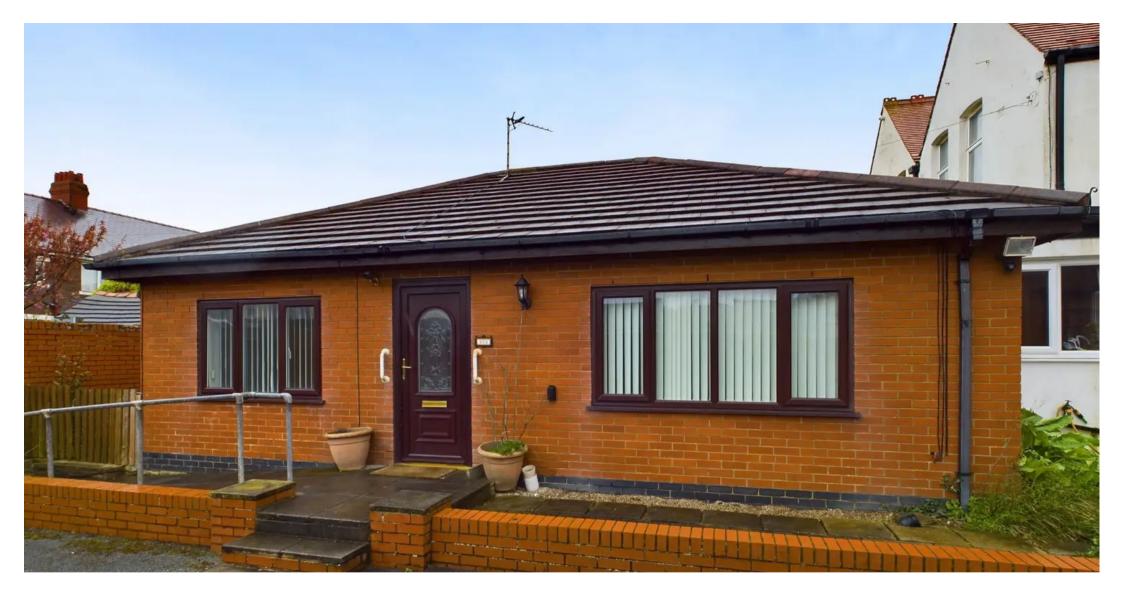

# **Blackpool**

This delightful property presents a fantastic opportunity for those seeking a true bungalow in a desirable location. The well-maintained 2 Bedroom Bungalow is offered with the benefit of no onward chain, making it an attractive option for those looking to move swiftly. Upon entering, you are greeted by an entrance vestibule leading to a hallway connecting to a spacious lounge, well-equipped kitchen, 2 comfortable bedrooms, and a convenient wet room. The property has a ramp for wheelchair access and internally the property has been adapted to accommodate wheelchair users with a wet room, wide doorways and height appropriate plug sockets and light switches.