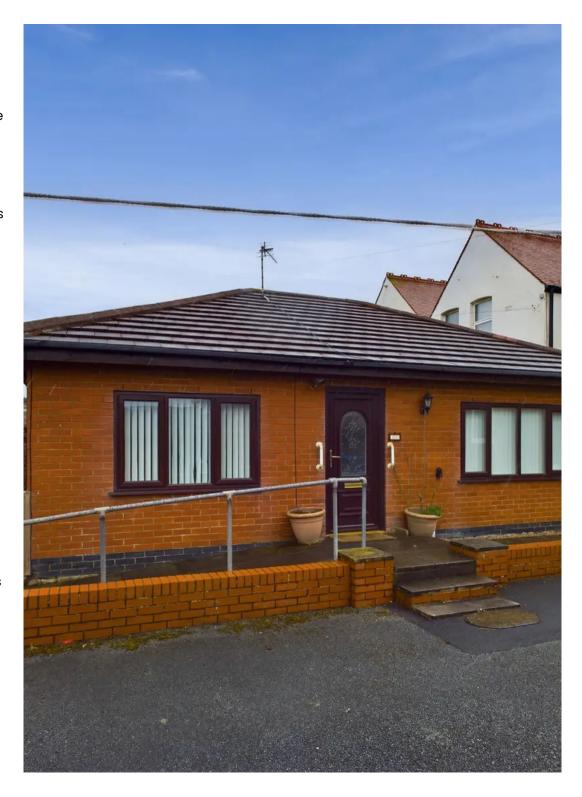

# **Blackpool**

This delightful property presents a fantastic opportunity for those seeking a true bungalow in a desirable location. The well-maintained 2 Bedroom Bungalow is offered with the benefit of no onward chain, making it an attractive option for those looking to move swiftly. Upon entering, you are greeted by an entrance vestibule leading to a hallway connecting to a spacious lounge, well-equipped kitchen, 2 comfortable bedrooms, and a convenient wet room. The property has a ramp for wheelchair access and internally the property has been adapted to accommodate wheelchair users with a wet room, wide doorways and height appropriate plug sockets and light switches.

Outside, the property features a paved yard to the side, offering a private and low-maintenance outdoor space for relaxation and entertaining. A shed is available for storage needs, enhancing the practicality of the property. Additionally, the gated off-street parking ensures security and peace of mind for homeowners.