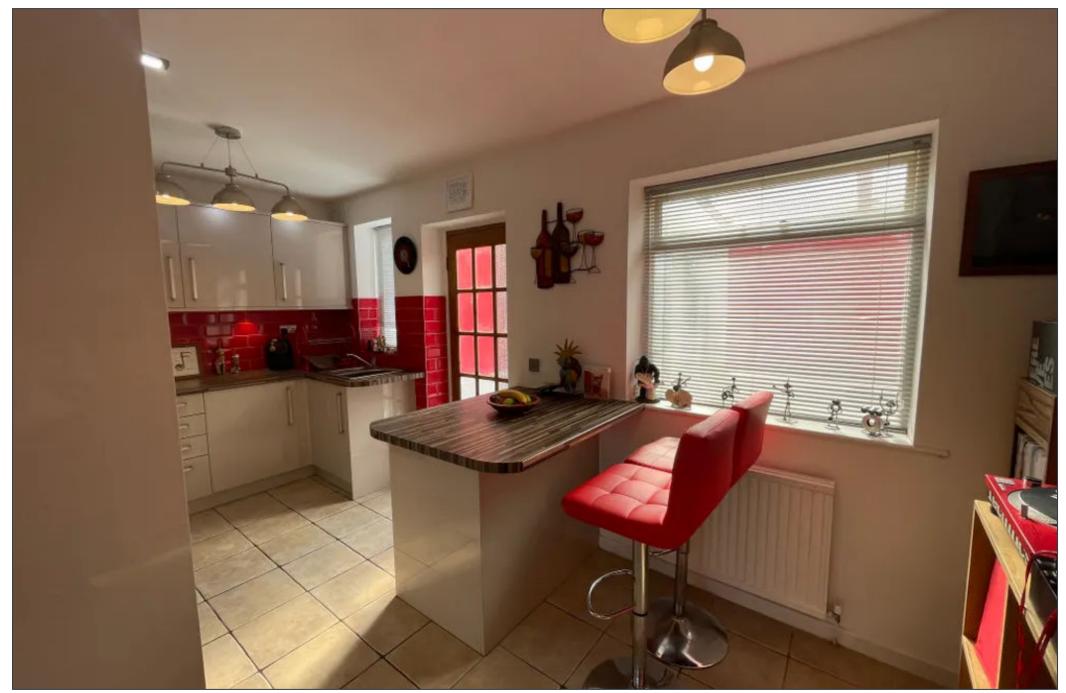

#### **Kitchen**

16' 4" x 7' 10" (4.97m x 2.39m)

Modern fitted kitchen, breakfast bar integrated oven and hob.

Overhead extractor. Integrated fridge freezer,