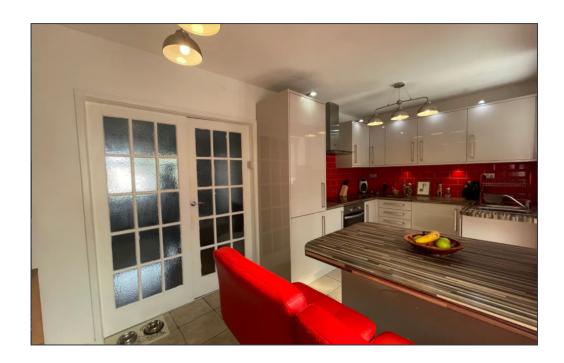

#### **Kitchen**

16' 4" x 7' 10" (4.97m x 2.39m)

Modern fitted kitchen, breakfast bar integrated oven and hob.

Overhead extractor. Integrated fridge freezer,