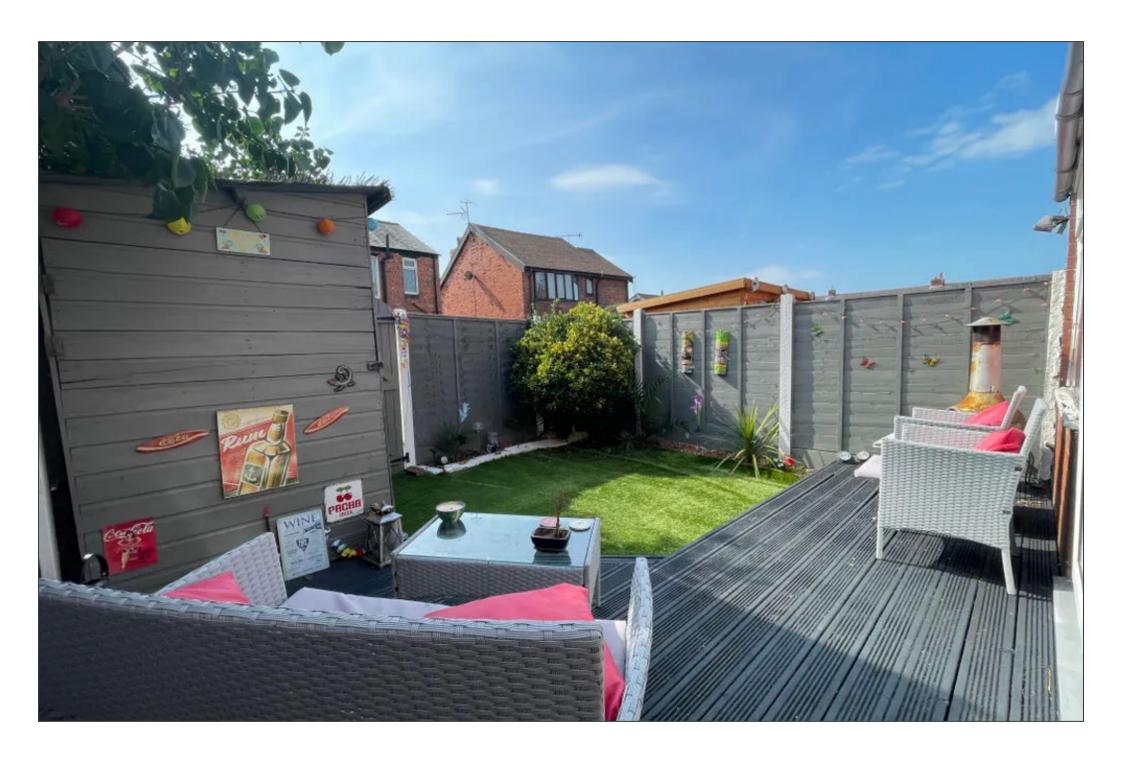

## **Rear Garden**

South facing rear garden, decking, artificial grass. Shed. Gate.