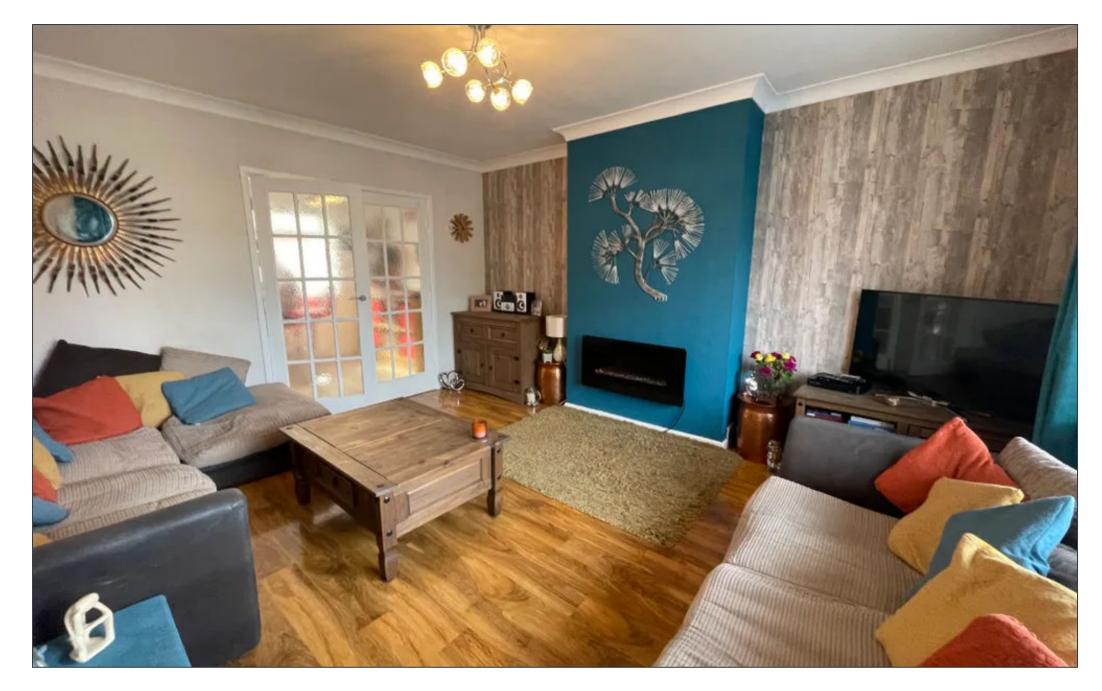

### Lounge

14' 11" x 12' 12" (4.55m x 3.95m)

Light and airy Spacious modern living area, electric fireplace. Double glazed window. Double doors leading to kitchen diner