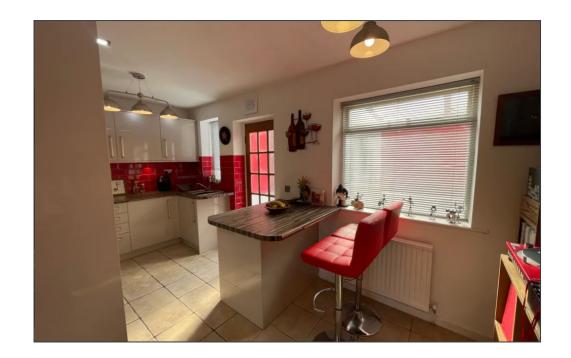

#### **Kitchen**

16' 4" x 7' 10" (4.97m x 2.39m)

Modern fitted kitchen, breakfast bar integrated oven and hob.

Overhead extractor. Integrated fridge freezer,