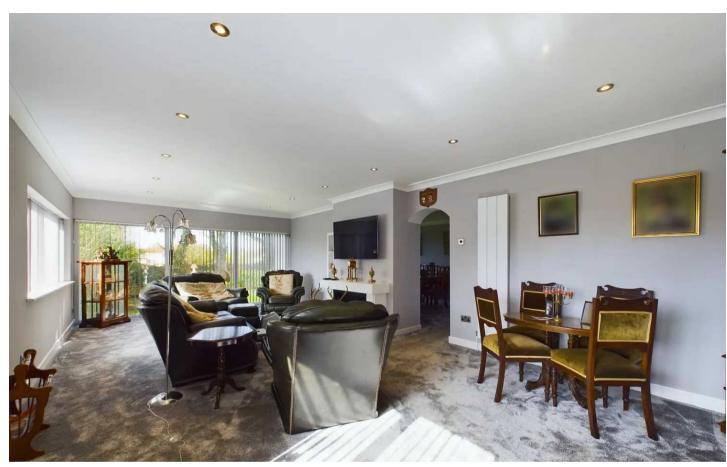

Entrance Porch 11' 11" x 5' 8" (3.62m x 1.72m)

**Dining Room** 11' 11" x 22' 1" (3.64m x 6.73m)

Lounge 14' 0" x 26' 11" (4.26m x 8.20m)

Hallway

**Kitchen** 8' 10" x 14' 10" (2.70m x 4.52m)

**Dining Area** 11' 5" x 12' 2" (3.48m x 3.70m)