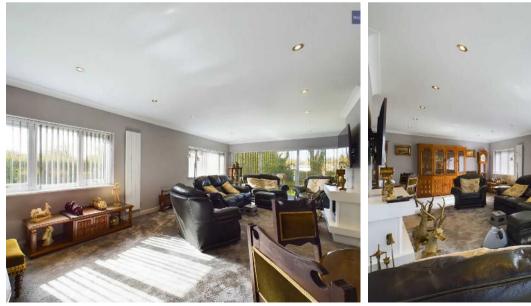

Entrance Porch 11' 11" x 5' 8" (3.62m x 1.72m)

**Dining Room** 11' 11" x 22' 1" (3.64m x 6.73m)

Lounge 14' 0" x 26' 11" (4.26m x 8.20m)

Hallway

**Kitchen** 8' 10" x 14' 10" (2.70m x 4.52m)

**Dining Area** 11' 5" x 12' 2" (3.48m x 3.70m)