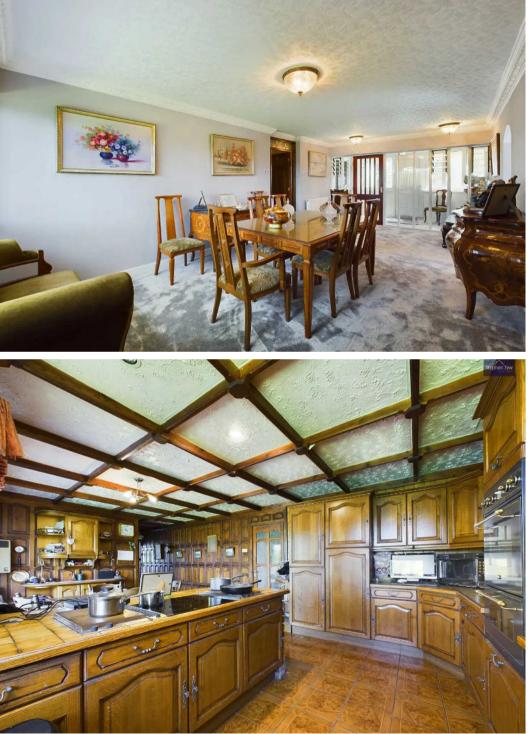

### Blackpool

Situated in a highly desirable location, nestled at the end of a no-through road, with no onward chain, this wonderful 4 bedroom detached bungalow offers a serene retreat for those seeking comfort and elegance. Boasting an impressive layout comprising an entrance porch, dining room, lounge, hallway, and a spacious kitchen/diner, this residence provides ample space for modern living. The property includes 4 bedrooms, 3 of which are double rooms with fitted wardrobes, an en-suite to the master bedroom, and a 4-piece suite family bathroom. The bungalow is heated with oil fuel, featuring a boiler just 18 months old.

Entrance Porch 11' 11" x 5' 8" (3.62m x 1.72m)

**Dining Room** 11' 11" x 22' 1" (3.64m x 6.73m)

Lounge 14' 0" x 26' 11" (4.26m x 8.20m)

Hallway

**Kitchen** 8' 10" x 14' 10" (2.70m x 4.52m)

**Dining Area** 11' 5" x 12' 2" (3.48m x 3.70m)