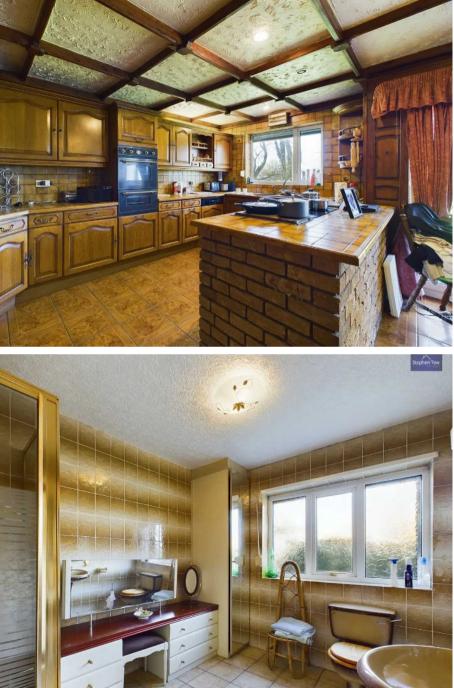

Entrance Porch 11' 11" x 5' 8" (3.62m x 1.72m)

**Dining Room** 11' 11" x 22' 1" (3.64m x 6.73m)

Lounge 14' 0" x 26' 11" (4.26m x 8.20m)

Hallway

**Kitchen** 8' 10" x 14' 10" (2.70m x 4.52m)

**Dining Area** 11' 5" x 12' 2" (3.48m x 3.70m)

Bathroom 10' 6" x 7' 11" (3.19m x 2.41m)

**Porch** 4' 9" x 7' 6" (1.46m x 2.28m)