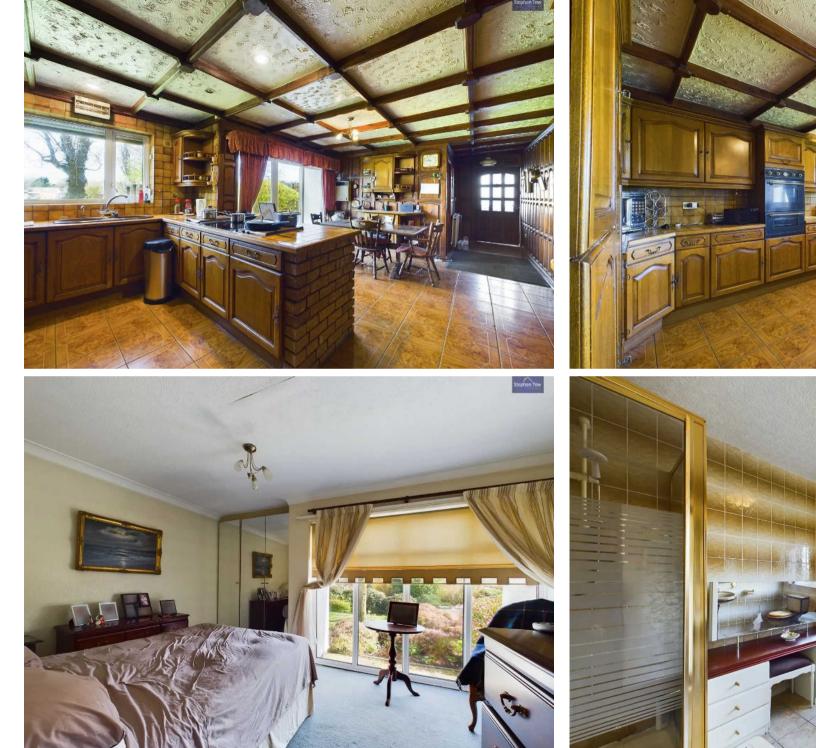

Entrance Porch 11' 11" x 5' 8" (3.62m x 1.72m)

**Dining Room** 11' 11" x 22' 1" (3.64m x 6.73m)

Lounge 14' 0" x 26' 11" (4.26m x 8.20m)

Hallway

**Kitchen** 8' 10" x 14' 10" (2.70m x 4.52m)

**Dining Area** 11' 5" x 12' 2" (3.48m x 3.70m)

**Bedroom 1** 15' 1" x 9' 3" (4.59m x 2.81m)

**En-suite** 10' 6" x 8' 0" (3.20m x 2.44m)

**Bedroom 2** 13' 3" x 12' 0" (4.03m x 3.65m)

**Bedroom 3** 12' 0" x 11' 11" (3.65m x 3.64m)

**Bedroom 4** 7' 11" x 10' 0" (2.41m x 3.04m)

Bathroom 10' 6" x 7' 11" (3.19m x 2.41m)

**Porch** 4' 9" x 7' 6" (1.46m x 2.28m)