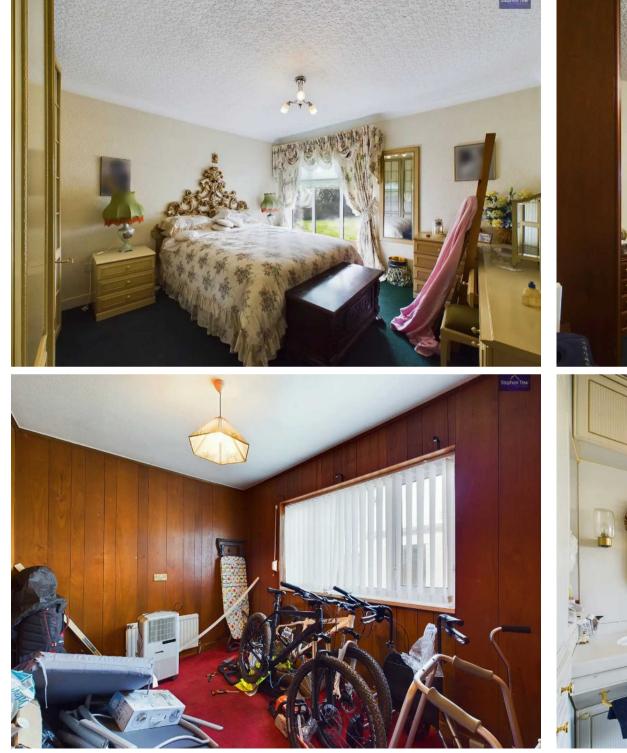

### Blackpool

Situated in a highly desirable location, nestled at the end of a no-through road, with no onward chain, this wonderful 4 bedroom detached bungalow offers a serene retreat for those seeking comfort and elegance. Boasting an impressive layout comprising an entrance porch, dining room, lounge, hallway, and a spacious kitchen/diner, this residence provides ample space for modern living. The property includes 4 bedrooms, 3 of which are double rooms with fitted wardrobes, an en-suite to the master bedroom, and a 4-piece suite family bathroom. The bungalow is heated with oil fuel, featuring a boiler just 18 months old.

**Bedroom 1** 15' 1" x 9' 3" (4.59m x 2.81m)

**En-suite** 10' 6" x 8' 0" (3.20m x 2.44m)

**Bedroom 2** 13' 3" x 12' 0" (4.03m x 3.65m)

**Bedroom 3** 12' 0" x 11' 11" (3.65m x 3.64m)

**Bedroom 4** 7' 11" x 10' 0" (2.41m x 3.04m)