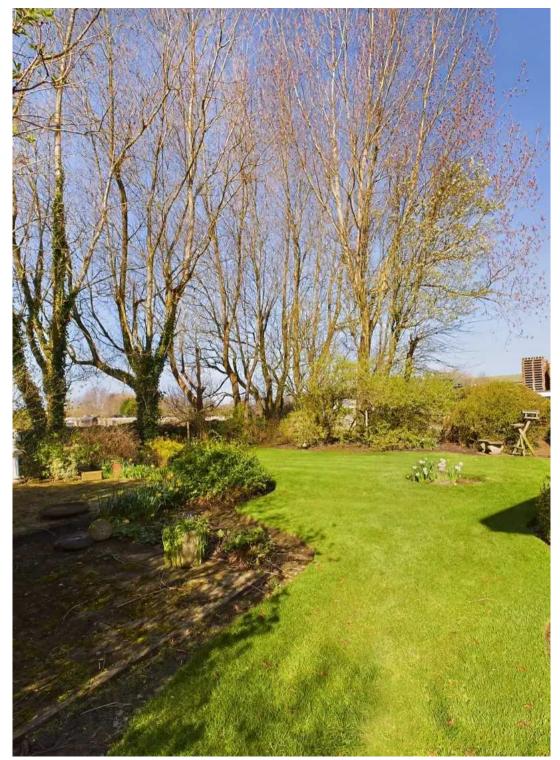

Step outside to discover the beautifully maintained wrap-around garden surrounding the property, offering breathtaking views and a peaceful ambience. The garden features lush lawns, well-tended flower beds, and a driveway leading up to the entrance. In addition, a garage provides convenient storage space and further enhances the functionality of this exceptional property. Don't miss the opportunity to make this tranquil oasis your own.

#### REAR GARDEN

Wrap around garden to the rear and side of the property featuring well maintained laid to lawn and flower beds. Access to the garage.