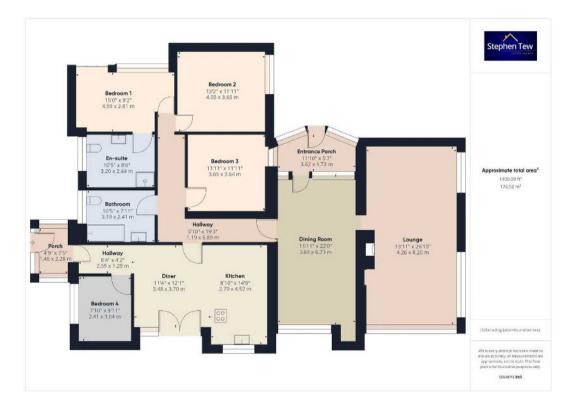

### Blackpool

Situated in a highly desirable location, nestled at the end of a no-through road, with no onward chain, this wonderful 4 bedroom detached bungalow offers a serene retreat for those seeking comfort and elegance. Boasting an impressive layout comprising an entrance porch, dining room, lounge, hallway, and a spacious kitchen/diner, this residence provides ample space for modern living. The property includes 4 bedrooms, 3 of which are double rooms with fitted wardrobes, an en-suite to the master bedroom, and a 4-piece suite family bathroom. The bungalow is heated with oil fuel, featuring a boiler just 18 months old.

Entrance Porch 11' 11" x 5' 8" (3.62m x 1.72m)

**Dining Room** 11' 11" x 22' 1" (3.64m x 6.73m)

Lounge 14' 0" x 26' 11" (4.26m x 8.20m)

Hallway

**Kitchen** 8' 10" x 14' 10" (2.70m x 4.52m)

**Dining Area** 11' 5" x 12' 2" (3.48m x 3.70m)

**Bedroom 1** 15' 1" x 9' 3" (4.59m x 2.81m)

**En-suite** 10' 6" x 8' 0" (3.20m x 2.44m)

**Bedroom 2** 13' 3" x 12' 0" (4.03m x 3.65m)

**Bedroom 3** 12' 0" x 11' 11" (3.65m x 3.64m)

**Bedroom 4** 7' 11" x 10' 0" (2.41m x 3.04m)

Bathroom 10' 6" x 7' 11" (3.19m x 2.41m)

**Porch** 4' 9" x 7' 6" (1.46m x 2.28m)