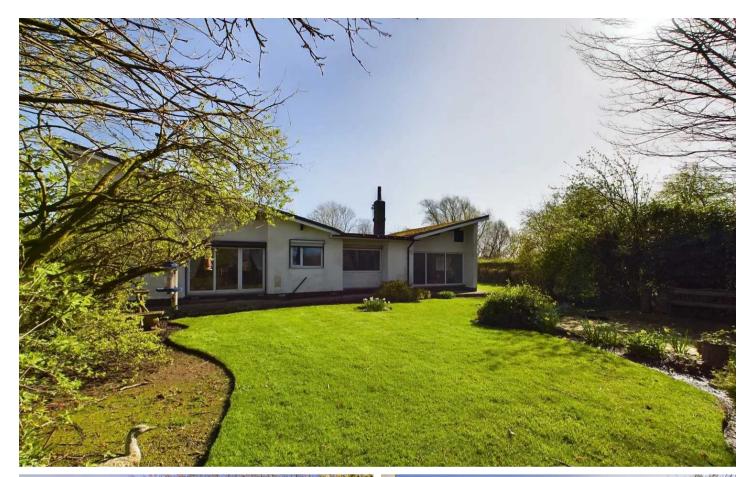

Step outside to discover the beautifully maintained wrap-around garden surrounding the property, offering breathtaking views and a peaceful ambience. The garden features lush lawns, well-tended flower beds, and a driveway leading up to the entrance. In addition, a garage provides convenient storage space and further enhances the functionality of this exceptional property. Don't miss the opportunity to make this tranquil oasis your own.

#### REAR GARDEN

Wrap around garden to the rear and side of the property featuring well maintained laid to lawn and flower beds. Access to the garage.