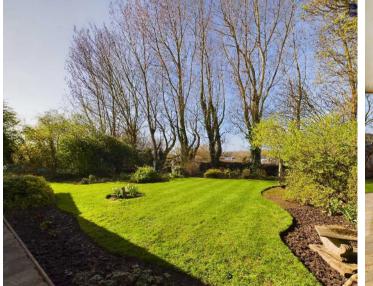

Step outside to discover the beautifully maintained wrap-around garden surrounding the property, offering breathtaking views and a peaceful ambience. The garden features lush lawns, well-tended flower beds, and a driveway leading up to the entrance. In addition, a garage provides convenient storage space and further enhances the functionality of this exceptional property. Don't miss the opportunity to make this tranquil oasis your own.

#### REAR GARDEN

Wrap around garden to the rear and side of the property featuring well maintained laid to lawn and flower beds. Access to the garage.