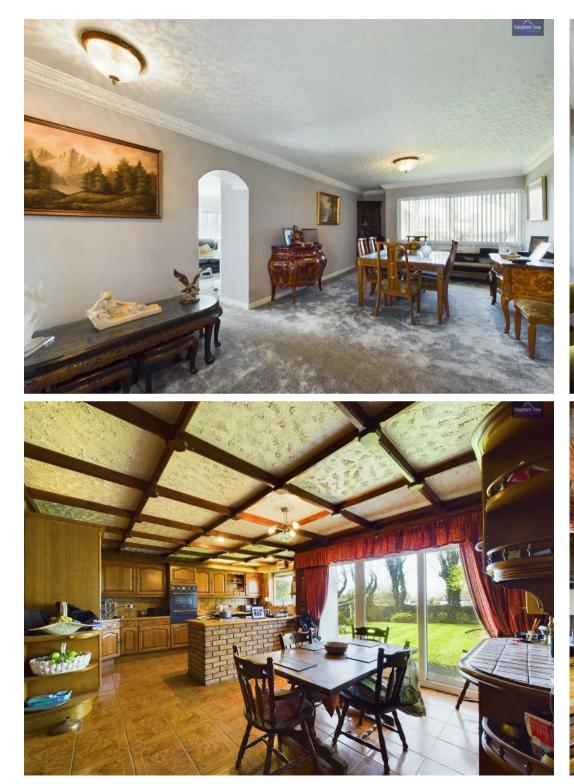

### Blackpool

Situated in a highly desirable location, nestled at the end of a no-through road, with no onward chain, this wonderful 4 bedroom detached bungalow offers a serene retreat for those seeking comfort and elegance. Boasting an impressive layout comprising an entrance porch, dining room, lounge, hallway, and a spacious kitchen/diner, this residence provides ample space for modern living. The property includes 4 bedrooms, 3 of which are double rooms with fitted wardrobes, an en-suite to the master bedroom, and a 4-piece suite family bathroom. The bungalow is heated with oil fuel, featuring a boiler just 18 months old.

Entrance Porch 11' 11" x 5' 8" (3.62m x 1.72m)

**Dining Room** 11' 11" x 22' 1" (3.64m x 6.73m)

Lounge 14' 0" x 26' 11" (4.26m x 8.20m)

Hallway

**Kitchen** 8' 10" x 14' 10" (2.70m x 4.52m)

**Dining Area** 11' 5" x 12' 2" (3.48m x 3.70m)