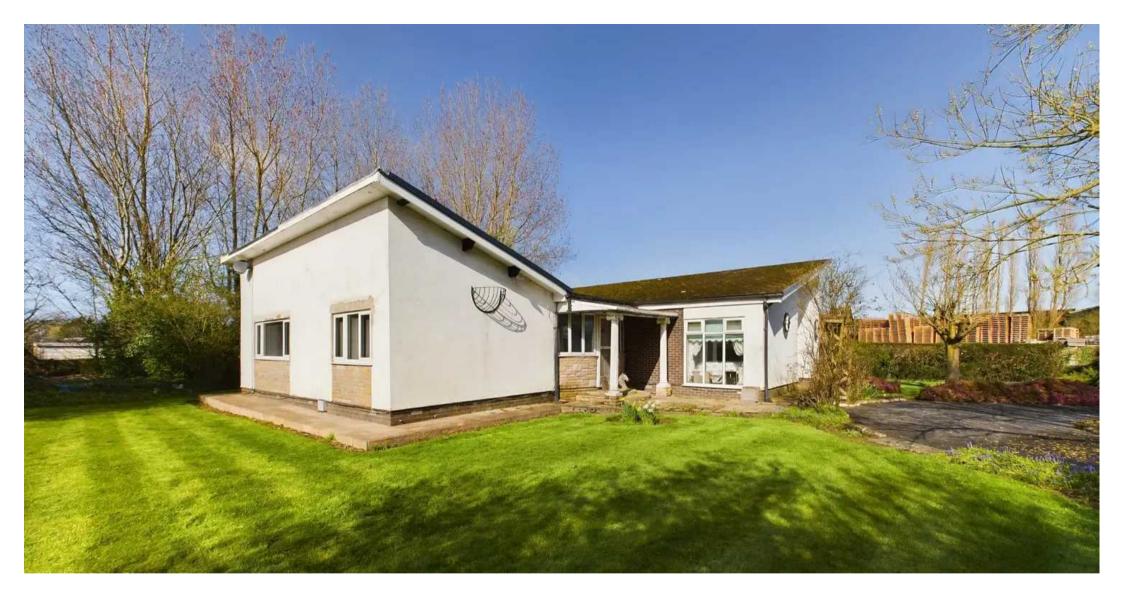

### Blackpool

Situated in a highly desirable location, nestled at the end of a no-through road, with no onward chain, this wonderful 4 bedroom detached bungalow offers a serene retreat for those seeking comfort and elegance. Boasting an impressive layout comprising an entrance porch, dining room, lounge, hallway, and a spacious kitchen/diner, this residence provides ample space for modern living. The property includes 4 bedrooms, 3 of which are double rooms with fitted wardrobes, an en-suite to the master bedroom, and a 4-piece suite family bathroom. The bungalow is heated with oil fuel, featuring a boiler just 18 months old.

#### FRONT GARDEN

Driveway leading up to the house leading onto the wrap around garden.

#### GARAGE

Single Garage