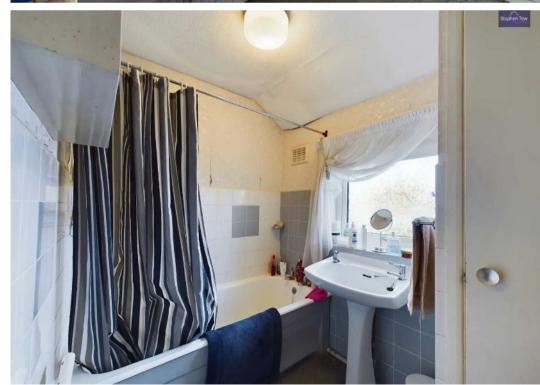

#### Bathroom

5' 7" x 7' 5" (1.71m x 2.26m)

#### WC

3' 1" x 4' 9" (0.93m x 1.46m)