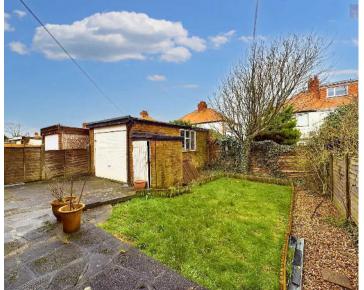

### REAR GARDEN

Laid to lawn and flagged patio area. Access to the garage and outdoor storage shed.

### GARAGE

Single Garage