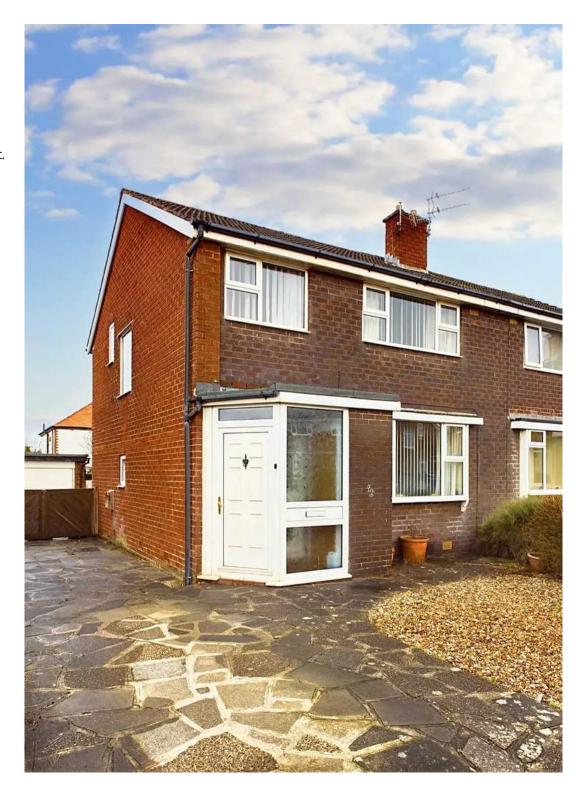

Outside, the property features a front garden with a driveway and a North facing enclosed garden to the rear with a laid-to-lawn, and a flagged patio area perfect for outdoor gatherings and recreation. The property benefits from a garage and off-road parking for added convenience, making it an ideal family home.

### FRONT GARDEN

Gravelled garden to the front with driveway.