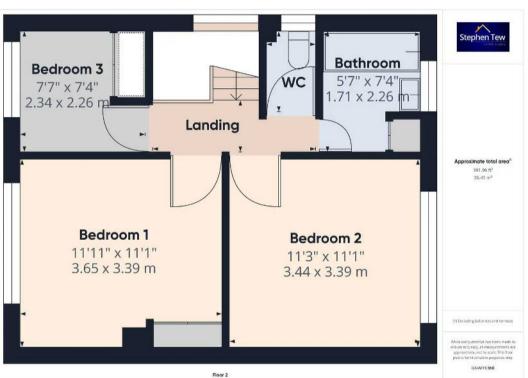

#### Landing

9' 9" x 3' 6" (2.96m x 1.06m)

#### Bedroom 1

12' 0" x 11' 1" (3.65m x 3.39m)

#### Bedroom 2

11' 3" x 11' 1" (3.44m x 3.39m)

#### Bedroom 3

7' 8" x 7' 5" (2.34m x 2.26m)

#### Bathroom

5' 7" x 7' 5" (1.71m x 2.26m)

#### WC

3' 1" x 4' 9" (0.93m x 1.46m)