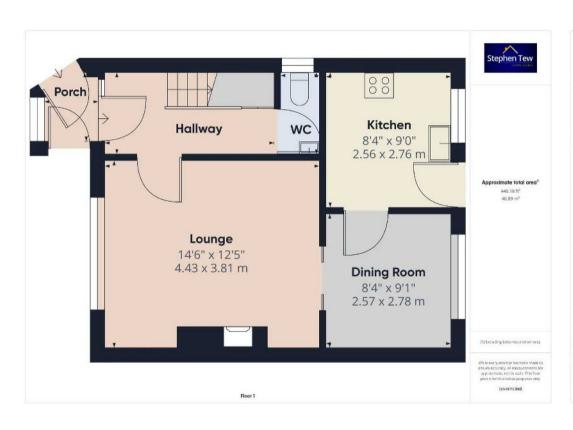

#### **Entrance Porch**

3' 9" x 5' 1" (1.14m x 1.55m)

#### Hallway

11' 4" x 5' 8" (3.45m x 1.73m)

#### **GF WC**

2' 9" x 5' 8" (0.84m x 1.73m)

#### Lounge

14' 6" x 12' 6" (4.43m x 3.81m)

## Dining Room

8' 5" x 9' 1" (2.57m x 2.78m)

#### Kitchen

8' 5" x 9' 1" (2.56m x 2.76m)