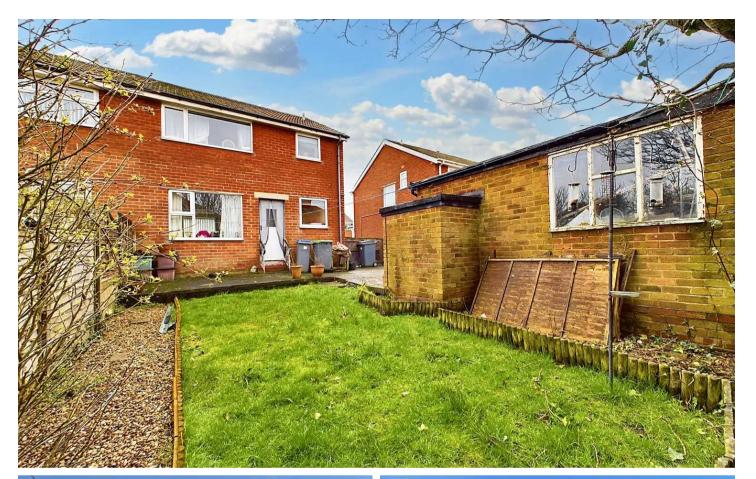

Outside, the property features a front garden with a driveway and a North facing enclosed garden to the rear with a laid-to-lawn, and a flagged patio area perfect for outdoor gatherings and recreation. The property benefits from a garage and off-road parking for added convenience, making it an ideal family home.

### REAR GARDEN

Laid to lawn and flagged patio area. Access to the garage and outdoor storage shed.