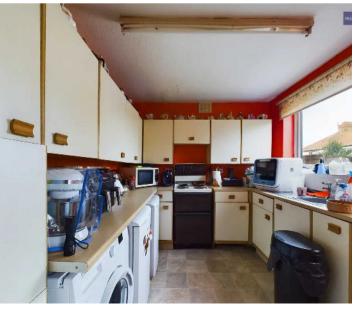

fitted kitchen. Upstairs, the landing leads to the three bedrooms, all equipped with fitted wardrobes, a separate WC, and a family bathroom.

Outside, the property features a front garden with a driveway and a North facing enclosed garden to the rear with a laid-to-lawn, and a flagged patio area perfect for outdoor gatherings and recreation. The property benefits from a garage and off-road parking for added convenience, making it an ideal family home.

Council Tax band: C

Tenure: Freehold

- No Onward Chain
- 3 Bedroom semi-detached, situated in a quiet cul-de-sac
- 2 Reception Rooms
- Entrance Porch, Hallway, GF WC, Lounge, Dining Room, Kitchen
- Landing, 3 Bedrooms all with fitted wardrobes, Separate WC, Bathroom.
- uPVC Double Glazing, Central Heating
- Garage, Off Road Parking









#### **Entrance Porch**

3' 9" x 5' 1" (1.14m x 1.55m)

#### Hallway

11' 4" x 5' 8" (3.45m x 1.73m)

#### **GF WC**

2' 9" x 5' 8" (0.84m x 1.73m)

#### Lounge

14' 6" x 12' 6" (4.43m x 3.81m)

## Dining Room

8' 5" x 9' 1" (2.57m x 2.78m)

#### Kitchen

8' 5" x 9' 1" (2.56m x 2.76m)

#### Landing

9' 9" x 3' 6" (2.96m x 1.06m)

#### Bedroom 1

12' 0" x 11' 1" (3.65m x 3.39m)

#### Bedroom 2

11' 3" x 11' 1" (3.44m x 3.39m)

#### Bedroom 3

7' 8" x 7' 5" (2.34m x 2.26m)

#### Bathroom

5' 7" x 7' 5" (1.71m x 2.26m)

#### WC

3' 1" x 4' 9" (0.93m x 1.46m)















### FRONT GARDEN

Gravelled garden to the front with driveway.

### REAR GARDEN

Laid to lawn and flagged patio area. Access to the garage and outdoor storage shed.

### GARAGE

Single Garage

#### **OFF STREET**

1 Parki