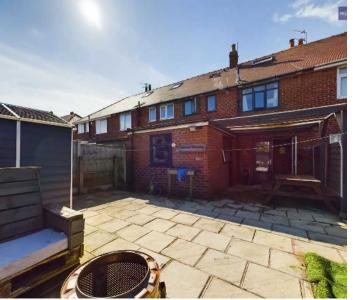

Externally, the property features a paved driveway to the front, providing off-road parking, while an enclosed garden to the rear offers a private outdoor space for relaxing or social gatherings. With its practical layout, convenient features, and attractive outdoor area, this property presents a wonderful opportunity for a family seeking a comfortable and well-connected home.

## REAR GARDEN

Enclosed garden to the rear.