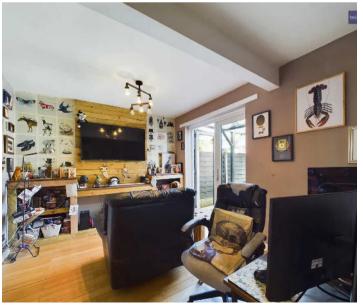

bathroom and a fully boarded loft room complete with light, power, and a 3-piece en-suite.

Externally, the property features a paved driveway to the front, providing off-road parking, while an enclosed garden to the rear offers a private outdoor space for relaxing or social gatherings. With its practical layout, convenient features, and attractive outdoor area, this property presents a wonderful opportunity for a family seeking a comfortable and well-connected home.

Council Tax band: B

Tenure: Freehold

- Hallway, Lounge with multi-fuel burner, Kitchen/Diner, Dining Room
- Landing, 3 Bedrooms with fitted wardrobes in 2 and storage cupboard in smallest Bedroom, 3 Piece Suite Bathroom
- Fully Boarded Loft Room with light, power and 3 piece en-suite
- Driveway for off road parking









#### Hallway

12' 3" x 5' 11" (3.73m x 1.80m)

#### Lounge

13' 0" x 11' 10" (3.96m x 3.61m)

## Kitchen/Diner

22' 7" x 9' 9" (6.88m x 2.97m)

#### Dining Room

10' 0" x 11' 11" (3.06m x 3.62m)

#### Landing

7' 2" x 5' 7" (2.18m x 1.70m)

#### Bedroom 1

12' 11" x 9' 2" (3.94m x 2.80m)

#### Bedroom 2

10' 0" x 12' 4" (3.05m x 3.76m)

#### Bedroom 3

7' 11" x 9' 4" (2.42m x 2.85m)

#### Bathroom

5' 5" x 7' 11" (1.65m x 2.41m)

#### Loft Room

12' 11" x 10' 4" (3.93m x 3.16m)

#### En-suite

6' 4" x 5' 9" (1.93m x 1.75m)























#### FRONT GARDEN

Paved driveway to the front.

## REAR GARDEN

Enclosed garden to the rear.

## DRIVEWAY

2 Parking Spaces









# **Stephen Tew Estate Agents**

Stephen Tew Estate Agents, 132 Highfield Road - FY4 2HH

01253 401111

info@ste