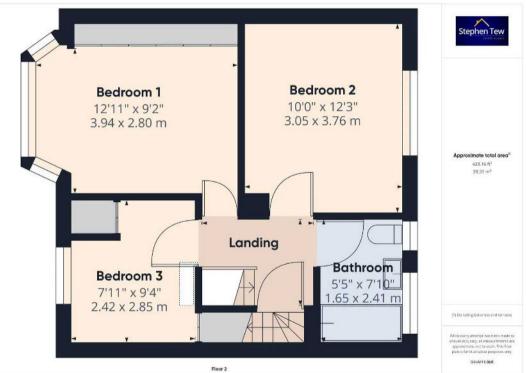

#### Landing

7' 2" x 5' 7" (2.18m x 1.70m)

#### Bedroom 1

12' 11" x 9' 2" (3.94m x 2.80m)

#### Bedroom 2

10' 0" x 12' 4" (3.05m x 3.76m)

#### Bedroom 3

7' 11" x 9' 4" (2.42m x 2.85m)

#### Bathroom

5' 5" x 7' 11" (1.65m x 2.41m)