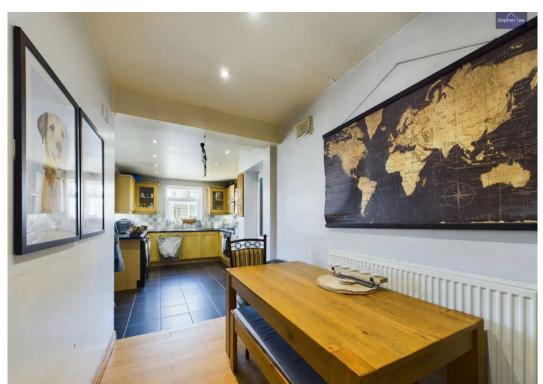

h multi-fuel burner, Kitchen/Diner, Dining Room
- Landing, 3 Bedrooms with fitted wardrobes in 2 and storage cupboard in smallest Bedroom, 3 Piece Suite Bathroom
- Fully Boarded Loft Room with light, power and 3 piece en-suite
- Driveway for off road parking









#### Hallway

12' 3" x 5' 11" (3.73m x 1.80m)

#### Lounge

13' 0" x 11' 10" (3.96m x 3.61m)

## Kitchen/Diner

22' 7" x 9' 9" (6.88m x 2.97m)

#### Dining Room

10' 0" x 11' 11" (3.06m x 3.62m)

#### Landing

7' 2" x 5' 7" (2.18m x 1.70m)

#### Bedroom 1

12' 11" x 9' 2" (3.94m x 2.80m)

#### Bedroom 2

10' 0" x 12' 4" (3.05m x 3.76m)

#### Bedroom 3

7' 11" x 9' 4" (2.42m x 2.85m)

#### Bathroom

5' 5" x 7' 11" (1.65m x 2.41m)

#### Loft Room

12' 11" x 10' 4" (3.93m x 3.16m)

#### En-suite

6' 4" x 5' 9" (1.93m x 1.75m)























#### FRONT GARDEN

Paved driveway to the front.

## REAR GARDEN

Enclosed garden to the rear.

## DRIVEWAY

2 Parking Spaces









# **Stephen Tew Estate Agents**

Stephen Tew Estate Agents, 132 Highfield Road - FY4 2HH

01253 401111

info@stephentew.co.uk

www.stephentew.co.uk