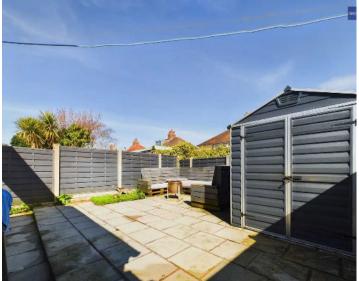

Externally, the property features a paved driveway to the front, providing off-road parking, while an enclosed garden to the rear offers a private outdoor space for relaxing or social gatherings. With its practical layout, convenient features, and attractive outdoor area, this property presents a wonderful opportunity for a family seeking a comfortable and well-connected home.

## REAR GARDEN

Enclosed garden to the rear.