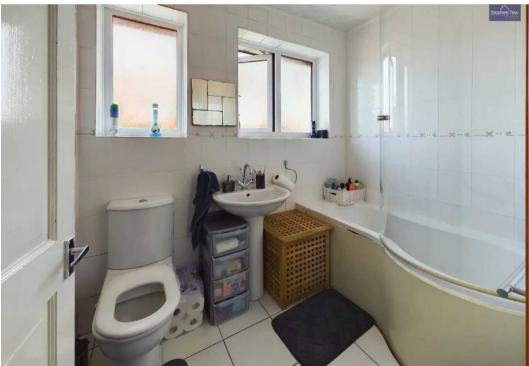

el burner, Kitchen/Diner, Dining Room
- Landing, 3 Bedrooms with fitted wardrobes in 2 and storage cupboard in smallest Bedroom, 3 Piece Suite Bathroom
- Fully Boarded Loft Room with light, power and 3 piece en-suite
- Driveway for off road parking









#### Hallway

12' 3" x 5' 11" (3.73m x 1.80m)

#### Lounge

13' 0" x 11' 10" (3.96m x 3.61m)

## Kitchen/Diner

22' 7" x 9' 9" (6.88m x 2.97m)

#### Dining Room

10' 0" x 11' 11" (3.06m x 3.62m)

#### Landing

7' 2" x 5' 7" (2.18m x 1.70m)

#### Bedroom 1

12' 11" x 9' 2" (3.94m x 2.80m)

#### Bedroom 2

10' 0" x 12' 4" (3.05m x 3.76m)

#### Bedroom 3

7' 11" x 9' 4" (2.42m x 2.85m)

#### Bathroom

5' 5" x 7' 11" (1.65m x 2.41m)

#### Loft Room

12' 11" x 10' 4" (3.93m x 3.16m)

#### En-suite

6' 4" x 5' 9" (1.93m x 1.75m)























#### FRONT GARDEN

Paved driveway to the front.

## REAR GARDEN

Enclosed garden to the rear.

## DRIVEWAY

2 Parking Spaces









# **Stephen Tew Estate Agents**

Stephen Tew Estate Agents, 132 Highfield Road - FY4 2HH

01253 401111

info@stephentew.co.uk

www.stephentew.co.uk