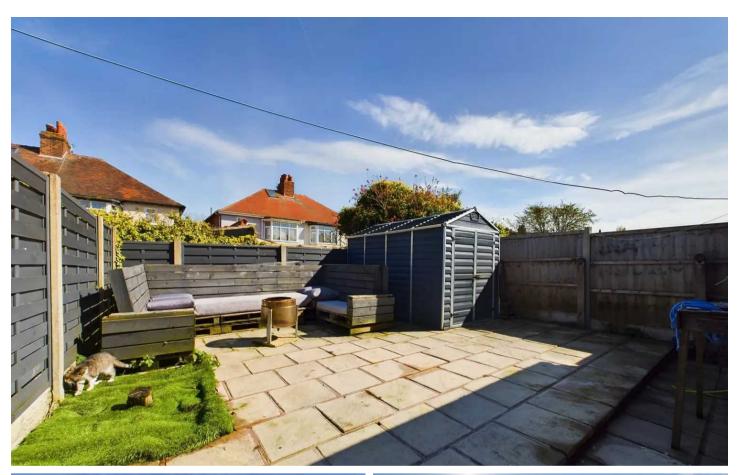

Externally, the property features a paved driveway to the front, providing off-road parking, while an enclosed garden to the rear offers a private outdoor space for relaxing or social gatherings. With its practical layout, convenient features, and attractive outdoor area, this property presents a wonderful opportunity for a family seeking a comfortable and well-connected home.

## REAR GARDEN

Enclosed garden to the rear.