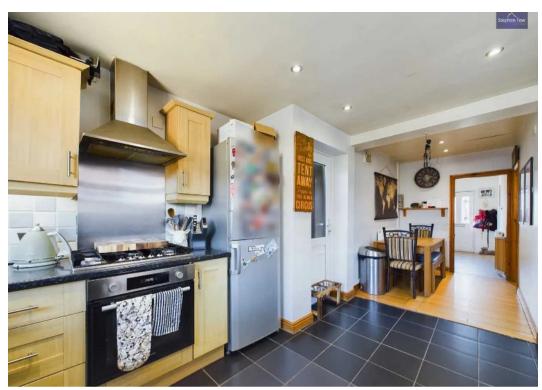

ith multi-fuel burner, Kitchen/Diner, Dining Room
- Landing, 3 Bedrooms with fitted wardrobes in 2 and storage cupboard in smallest Bedroom, 3 Piece Suite Bathroom
- Fully Boarded Loft Room with light, power and 3 piece en-suite
- Driveway for off road parking









#### Hallway

12' 3" x 5' 11" (3.73m x 1.80m)

#### Lounge

13' 0" x 11' 10" (3.96m x 3.61m)

## Kitchen/Diner

22' 7" x 9' 9" (6.88m x 2.97m)

#### Dining Room

10' 0" x 11' 11" (3.06m x 3.62m)

#### Landing

7' 2" x 5' 7" (2.18m x 1.70m)

#### Bedroom 1

12' 11" x 9' 2" (3.94m x 2.80m)

#### Bedroom 2

10' 0" x 12' 4" (3.05m x 3.76m)

#### Bedroom 3

7' 11" x 9' 4" (2.42m x 2.85m)

#### Bathroom

5' 5" x 7' 11" (1.65m x 2.41m)

#### Loft Room

12' 11" x 10' 4" (3.93m x 3.16m)

#### En-suite

6' 4" x 5' 9" (1.93m x 1.75m)























#### FRONT GARDEN

Paved driveway to the front.

## REAR GARDEN

Enclosed garden to the rear.

## DRIVEWAY

2 Parking Spaces









# **Stephen Tew Estate Agents**

Stephen Tew Estate Agents, 132 Highfield Road - FY4 2HH

01253 401111

info@stephentew.co.uk

www.stephentew.co.uk