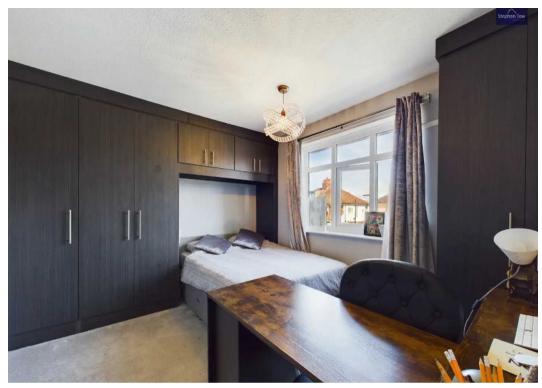

#### Bedroom 1

12' 11" x 9' 2" (3.94m x 2.80m)

#### Bedroom 2

10' 0" x 12' 4" (3.05m x 3.76m)