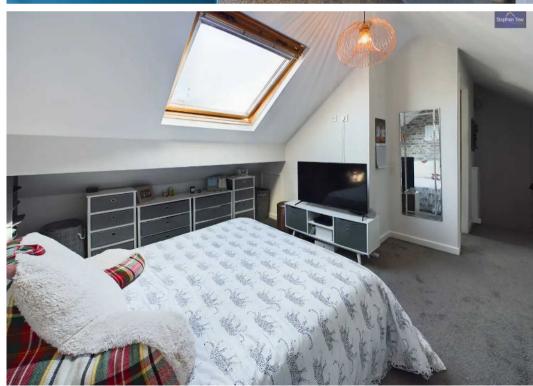

## **Blackpool**

Nestled in a suburban setting, this charming 3-bedroom mid-terraced property offers a comfortable and stylish living space. The ground floor comprises a welcoming hallway leading to a cosy lounge with a multi-fuel burner, a well-appointed kitchen/diner, and a separate dining room, perfect for entertaining guests. Upstairs, a landing leads to three bedrooms, two of which boast fitted wardrobes, with the smallest bedroom featuring a convenient storage cupboard. The property also benefits from a 3-piece suite bathroom and a fully boarded loft room complete with light, power, and a 3-piece en-suite.

#### Loft Room

12' 11" x 10' 4" (3.93m x 3.16m)

#### En-suite

6' 4" x 5' 9" (1.93m x 1.75m)