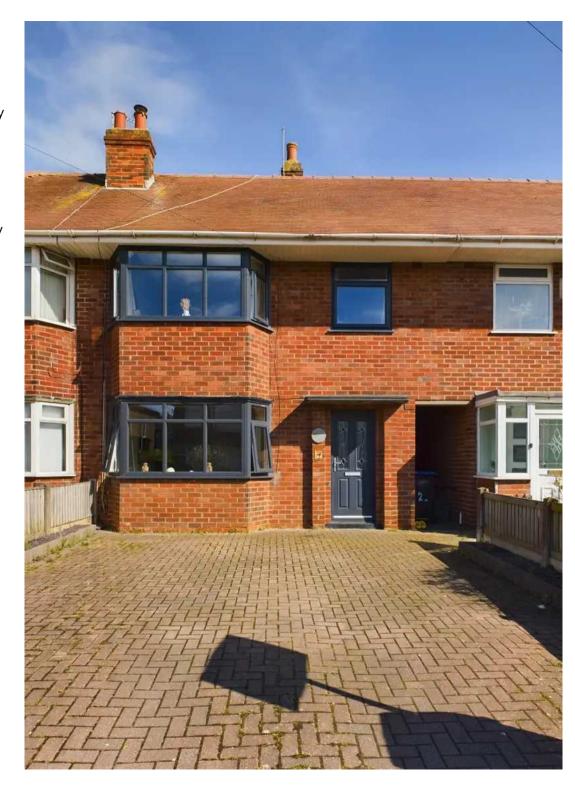

Externally, the property features a paved driveway to the front, providing off-road parking, while an enclosed garden to the rear offers a private outdoor space for relaxing or social gatherings. With its practical layout, convenient features, and attractive outdoor area, this property presents a wonderful opportunity for a family seeking a comfortable and well-connected home.

#### FRONT GARDEN

Paved driveway to the front.

## DRIVEWAY

2 Parking Spaces