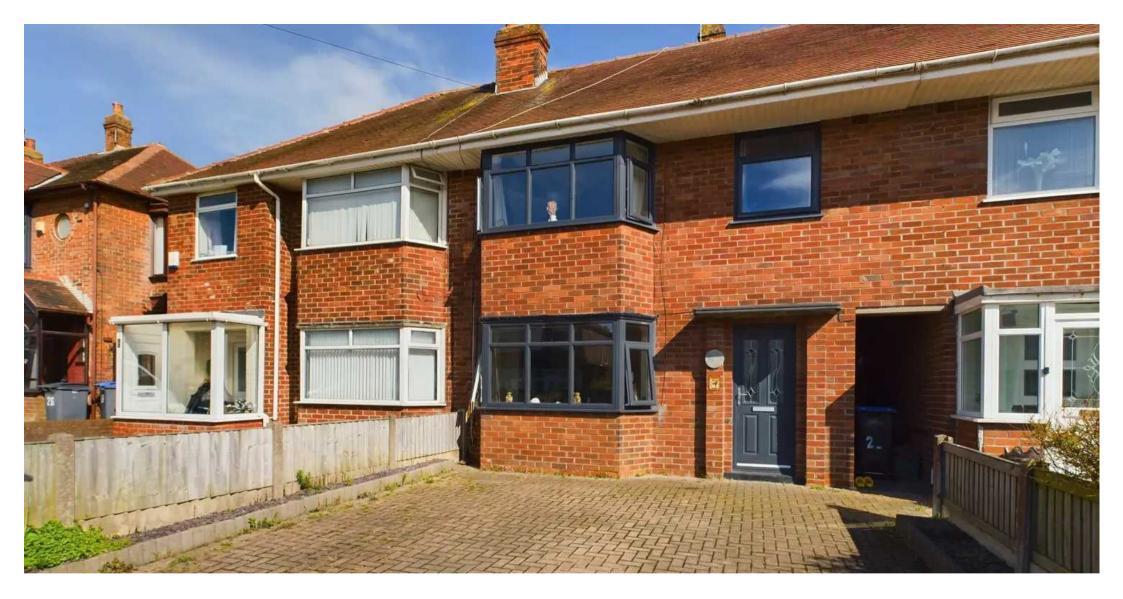

Externally, the property features a paved driveway to the front, providing off-road parking, while an enclosed garden to the rear offers a private outdoor space for relaxing or social gatherings. With its practical layout, convenient features, and attractive outdoor area, this property presents a wonderful opportunity for a family seeking a comfortable and well-connected home.

#### FRONT GARDEN

Paved driveway to the front.

## DRIVEWAY

2 Parking Spaces