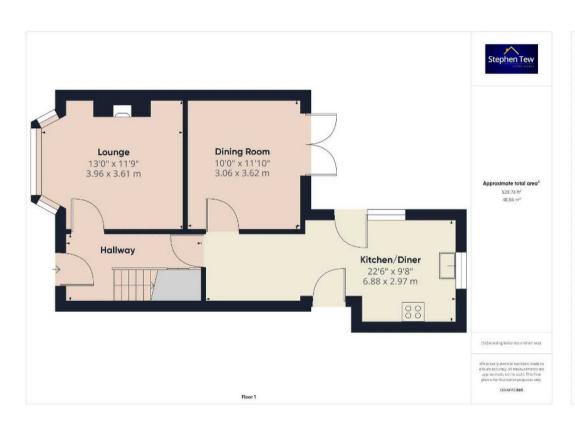

#### Hallway

12' 3" x 5' 11" (3.73m x 1.80m)

#### Lounge

13' 0" x 11' 10" (3.96m x 3.61m)

## Kitchen/Diner

22' 7" x 9' 9" (6.88m x 2.97m)

#### Dining Room

10' 0" x 11' 11" (3.06m x 3.62m)