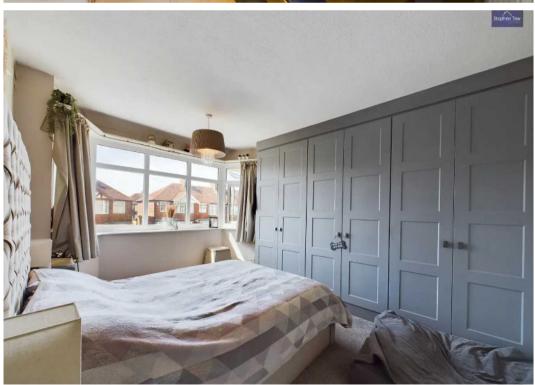

#### Bedroom 1

12' 11" x 9' 2" (3.94m x 2.80m)

#### Bedroom 2

10' 0" x 12' 4" (3.05m x 3.76m)