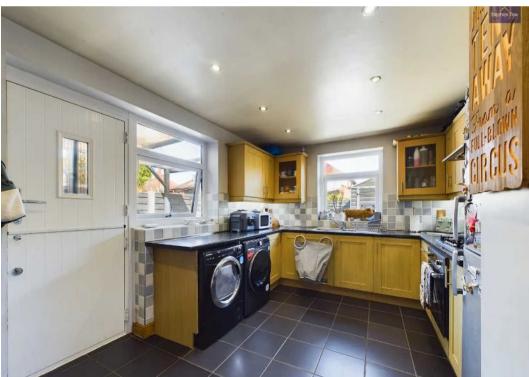

multi-fuel burner, Kitchen/Diner, Dining Room
- Landing, 3 Bedrooms with fitted wardrobes in 2 and storage cupboard in smallest Bedroom, 3 Piece Suite Bathroom
- Fully Boarded Loft Room with light, power and 3 piece en-suite
- Driveway for off road parking









#### Hallway

12' 3" x 5' 11" (3.73m x 1.80m)

#### Lounge

13' 0" x 11' 10" (3.96m x 3.61m)

## Kitchen/Diner

22' 7" x 9' 9" (6.88m x 2.97m)

#### Dining Room

10' 0" x 11' 11" (3.06m x 3.62m)

#### Landing

7' 2" x 5' 7" (2.18m x 1.70m)

#### Bedroom 1

12' 11" x 9' 2" (3.94m x 2.80m)

#### Bedroom 2

10' 0" x 12' 4" (3.05m x 3.76m)

#### Bedroom 3

7' 11" x 9' 4" (2.42m x 2.85m)

#### Bathroom

5' 5" x 7' 11" (1.65m x 2.41m)

#### Loft Room

12' 11" x 10' 4" (3.93m x 3.16m)

#### En-suite

6' 4" x 5' 9" (1.93m x 1.75m)























#### FRONT GARDEN

Paved driveway to the front.

## REAR GARDEN

Enclosed garden to the rear.

## DRIVEWAY

2 Parking Spaces









# **Stephen Tew Estate Agents**

Stephen Tew Estate Agents, 132 Highfield Road - FY4 2HH

01253 401111

info@stephentew.co.uk

www.stephentew.co.uk