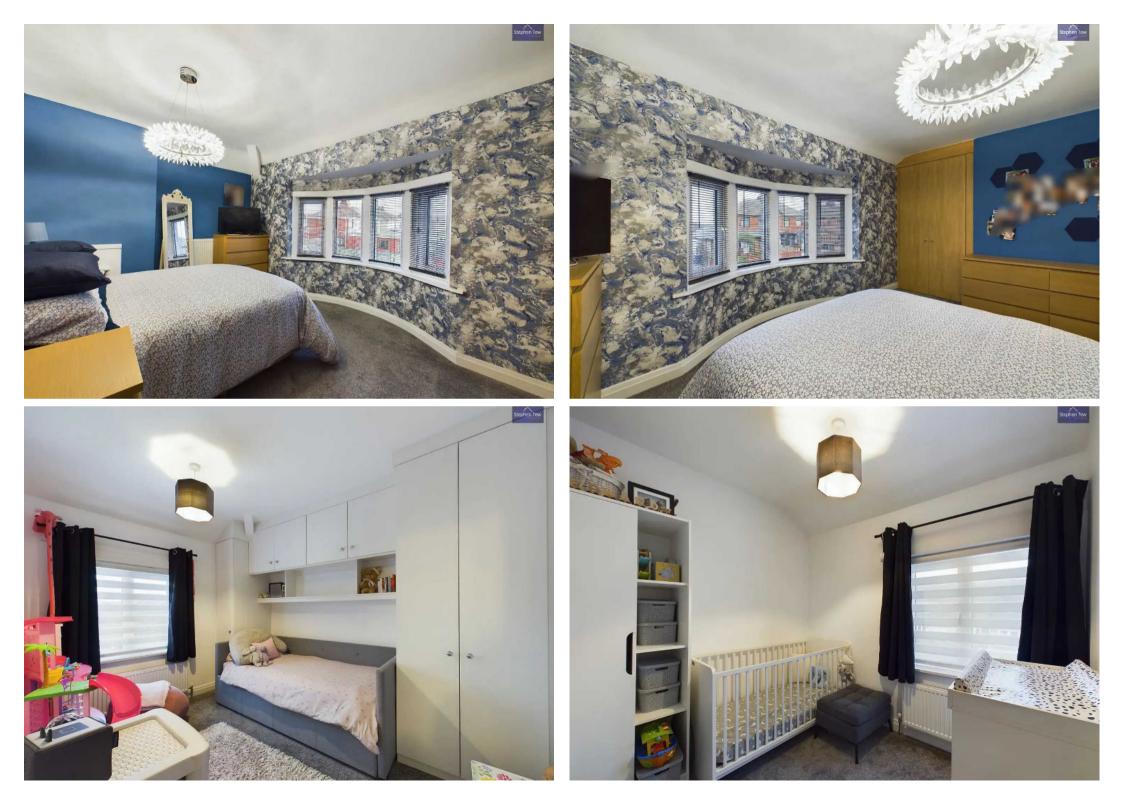

# Lytham St. Annes

This stunning 3 Bedroom End Of Terrace property is nestled in a sought-after cul-de-sac in a thriving residential area, conveniently located close to amenities. The ground floor boasts an Entrance Hall, a welcoming Lounge, and an impressive Open Plan Kitchen/Diner complete with a modern fitted kitchen featuring an island and integrated appliances. Upstairs, you will find a spacious landing leading to 3 Bedrooms, 2 of which are equipped with fitted wardrobes. The property benefits from uPVC double glazing and gas central heating. The fully boarded loft provides ample storage space, complemented by a 2-year-old boiler still under warranty until 2025, situated in the garage.

**Bedroom 1** 9' 5" x 14' 5" (2.86m x 4.39m)

**Bedroom 2** 10' 11" x 8' 10" (3.34m x 2.70m)

**Bedroom 3** 7' 9" x 8' 3" (2.36m x 2.52m)