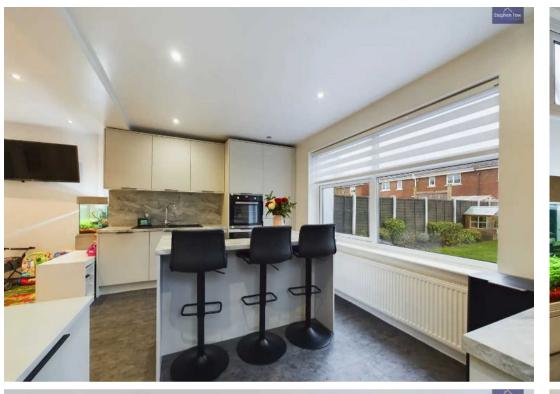

# Lytham St. Annes

This stunning 3 Bedroom End Of Terrace property is nestled in a sought-after cul-de-sac in a thriving residential area, conveniently located close to amenities. The ground floor boasts an Entrance Hall, a welcoming Lounge, and an impressive Open Plan Kitchen/Diner complete with a modern fitted kitchen featuring an island and integrated appliances. Upstairs, you will find a spacious landing leading to 3 Bedrooms, 2 of which are equipped with fitted wardrobes. The property benefits from uPVC double glazing and gas central heating. The fully boarded loft provides ample storage space, complemented by a 2-year-old boiler still under warranty until 2025, situated in the garage.

## Council Tax band: B

Tenure: Leasehold

- Entrance Hall, Lounge, Open Plan Kitchen/Diner, Bathroom to the Ground Floor
- Modern Fitted Kitchen with Island, Integrated Fridge, Freezer, Dishwasher, Oven, Electric Hob.
- Landing, 3 Bedrooms to the First Floor, 2 with Fitted Wardrobes
- uPVC Double Glazing, Gas Central Heating
- Garage, Driveway, North Facing Enclosed Garden
- Cul-de-sac, sought after residential area, close to amenities.
- Leasehold, no ground rent or service charges

Entrance Hallway 2' 11" x 3' 3" (0.89m x 0.98m)

**Lounge** 12' 7" x 14' 3" (3.84m x 4.35m)

**Kitchen/Diner** 17' 9" x 14' 8" (5.40m x 4.46m)

**Bathroom** 7' 6" x 4' 5" (2.29m x 1.34m)

Landing 2' 10" x 3' 5" (0.86m x 1.05m)