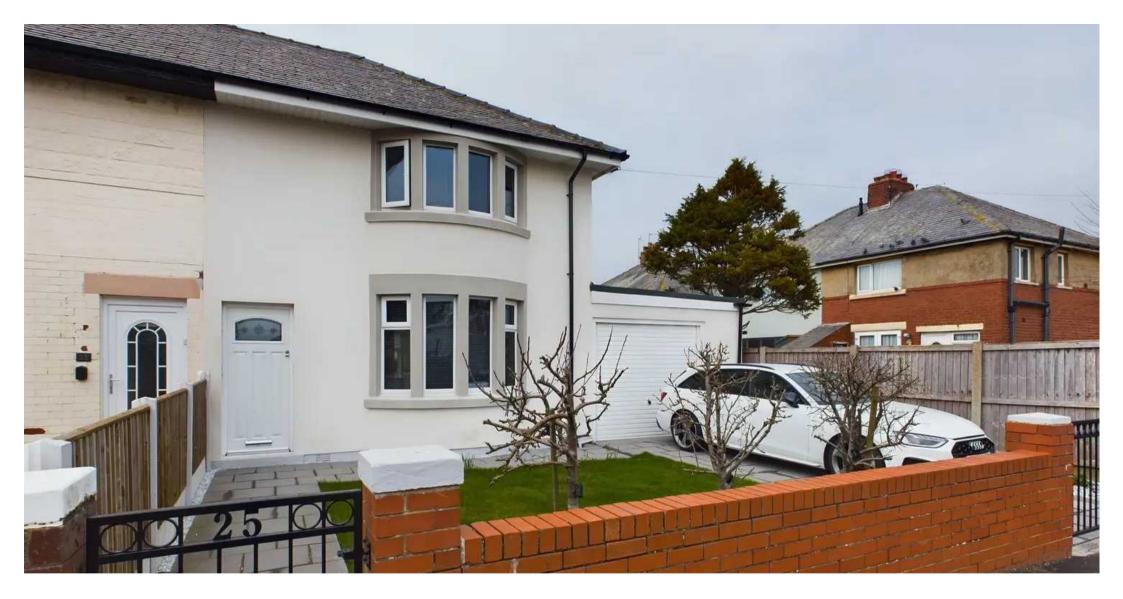

# Martin Avenue

Outside, the property features a front driveway, which leads to the garage. To the rear is an attractive north-facing enclosed garden with laid-to-lawn areas and a flagged patio, ideal for outdoor entertaining. Perfect for those who appreciate a balance of indoor comfort and outdoor tranquillity, this property offers an exceptional living environment for discerning buyers seeking a modern yet inviting family home.

#### FRONT GARDEN

Laid to lawn, flagged pathway and driveway leading up to the garage.