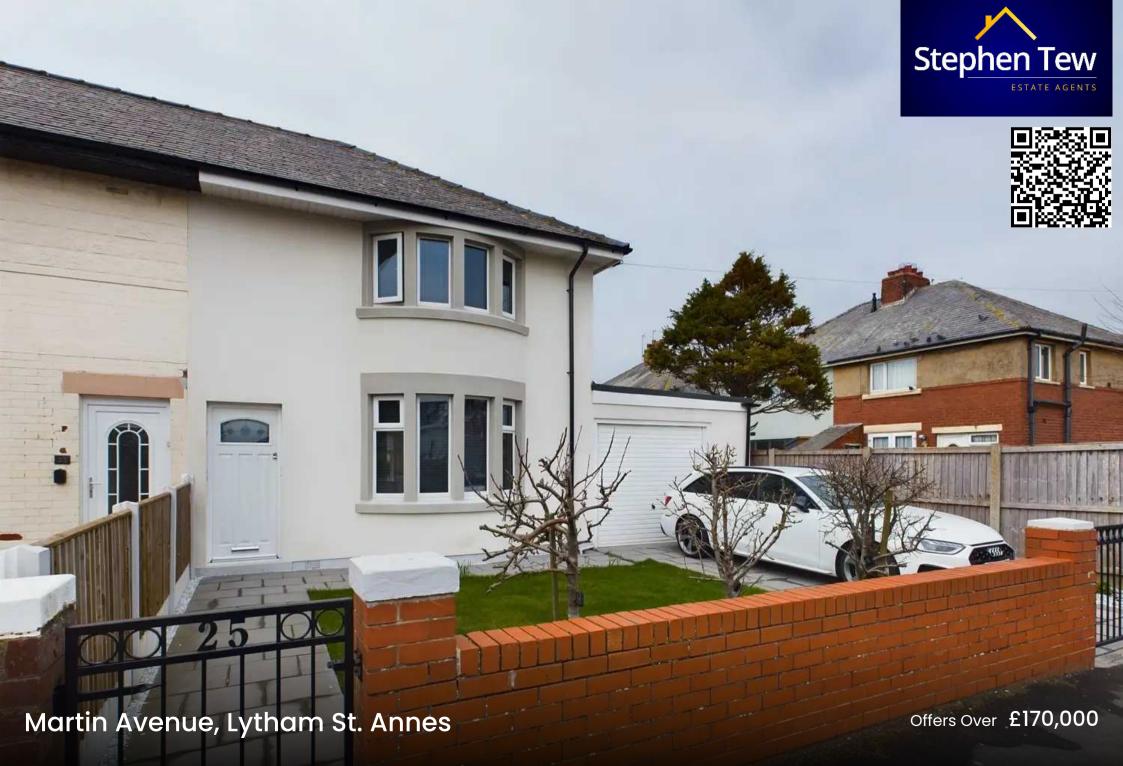

# Martin Avenue

# Lytham St. Annes

This stunning 3 Bedroom End Of Terrace property is nestled in a sought-after cul-de-sac in a thriving residential area, conveniently located close to amenities. The ground floor boasts an Entrance Hall, a welcoming Lounge, and an impressive Open Plan Kitchen/Diner complete with a modern fitted kitchen featuring an island and integrated appliances. Upstairs, you will find a spacious landing leading to 3 Bedrooms, 2 of which are equipped with fitted wardrobes. The property benefits from uPVC double glazing and gas central heating. The fully boarded loft provides ample storage space, complemented by a 2-year-old boiler still under warranty until 2025, situated in the garage.

Outside, the property features a front driveway, which leads to the garage. To the rear is an attractive north-facing enclosed garden with laid-to-lawn areas and a flagged patio, ideal for outdoor entertaining. Perfect for those who appreciate a balance of indoor comfort and outdoor tranquillity, this property offers an exceptional living environment for discerning buyers seeking a modern yet inviting family home.

#### FRONT GARDEN

Laid to lawn, flagged pathway and driveway leading up to the garage.