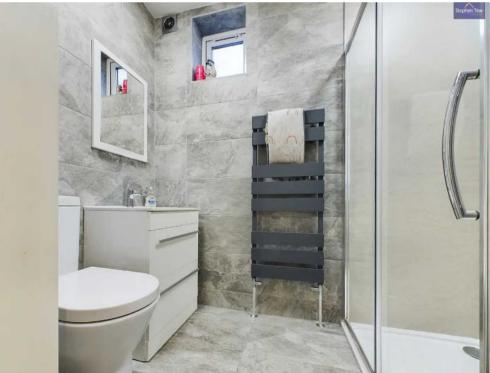

## Council Tax band: B

Tenure: Leasehold

- Entrance Hall, Lounge, Open Plan Kitchen/Diner, Bathroom to the Ground Floor
- Modern Fitted Kitchen with Island, Integrated Fridge, Freezer, Dishwasher, Oven, Electric Hob.
- Landing, 3 Bedrooms to the First Floor, 2 with Fitted Wardrobes
- uPVC Double Glazing, Gas Central Heating
- Garage, Driveway, North Facing Enclosed Garden
- Cul-de-sac, sought after residential area, close to amenities.
- Leasehold, no ground rent or service charges

Entrance Hallway 2' 11" x 3' 3" (0.89m x 0.98m)

**Lounge** 12' 7" x 14' 3" (3.84m x 4.35m)

**Kitchen/Diner** 17' 9" x 14' 8" (5.40m x 4.46m)

**Bathroom** 7' 6" x 4' 5" (2.29m x 1.34m)

Landing 2' 10" x 3' 5" (0.86m x 1.05m)