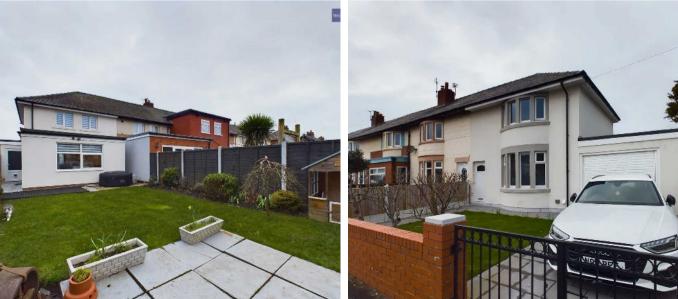

Outside, the property features a front driveway, which leads to the garage. To the rear is an attractive north-facing enclosed garden with laid-to-lawn areas and a flagged patio, ideal for outdoor entertaining. Perfect for those who appreciate a balance of indoor comfort and outdoor tranquillity, this property offers an exceptional living environment for discerning buyers seeking a modern yet inviting family home.

#### FRONT GARDEN

Laid to lawn, flagged pathway and driveway leading up to the garage.

# REAR GARDEN

North facing enclosed garden to the rear with laid to lawn and flagged patio area. Access to the garage.

### GARAGE

Single Garage

OFF STREET

1 Parking Space

Driveway to the front.