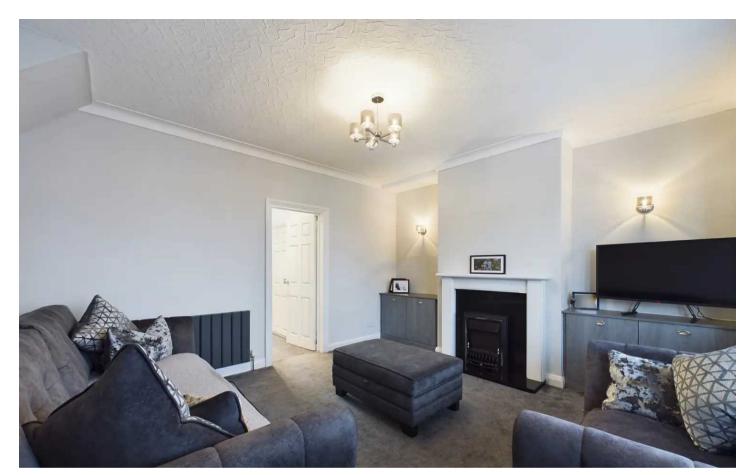

# Lytham St. Annes

This stunning 3 Bedroom End Of Terrace property is nestled in a sought-after cul-de-sac in a thriving residential area, conveniently located close to amenities. The ground floor boasts an Entrance Hall, a welcoming Lounge, and an impressive Open Plan Kitchen/Diner complete with a modern fitted kitchen featuring an island and integrated appliances. Upstairs, you will find a spacious landing leading to 3 Bedrooms, 2 of which are equipped with fitted wardrobes. The property benefits from uPVC double glazing and gas central heating. The fully boarded loft provides ample storage space, complemented by a 2-year-old boiler still under warranty until 2025, situated in the garage.

Entrance Hallway 2' 11" x 3' 3" (0.89m x 0.98m)

**Lounge** 12' 7" x 14' 3" (3.84m x 4.35m)

**Kitchen/Diner** 17' 9" x 14' 8" (5.40m x 4.46m)

**Bathroom** 7' 6" x 4' 5" (2.29m x 1.34m)

Landing 2' 10" x 3' 5" (0.86m x 1.05m)