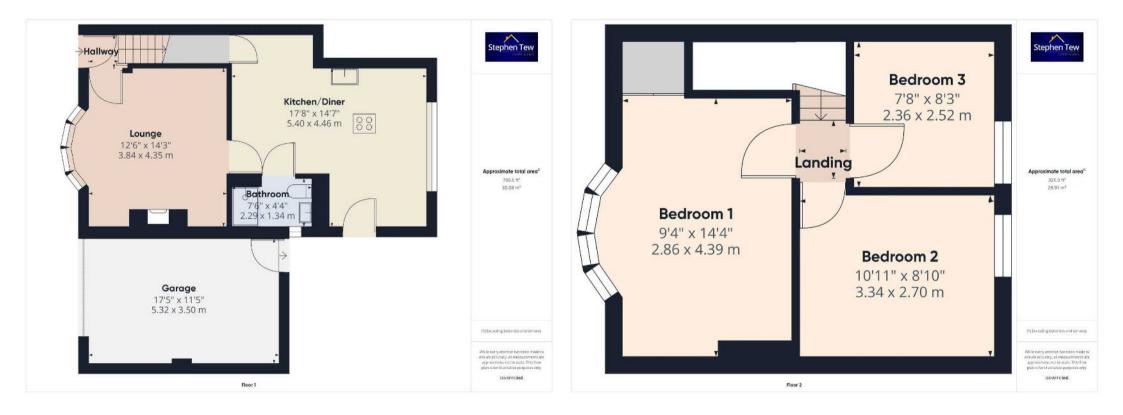

Entrance Hallway 2' 11" x 3' 3" (0.89m x 0.98m)

**Lounge** 12' 7" x 14' 3" (3.84m x 4.35m)

**Kitchen/Diner** 17' 9" x 14' 8" (5.40m x 4.46m)

**Bathroom** 7' 6" x 4' 5" (2.29m x 1.34m)

Landing 2' 10" x 3' 5" (0.86m x 1.05m)

**Bedroom 1** 9' 5" x 14' 5" (2.86m x 4.39m)

**Bedroom 2** 10' 11" x 8' 10" (3.34m x 2.70m)

**Bedroom 3** 7' 9" x 8' 3" (2.36m x 2.52m)