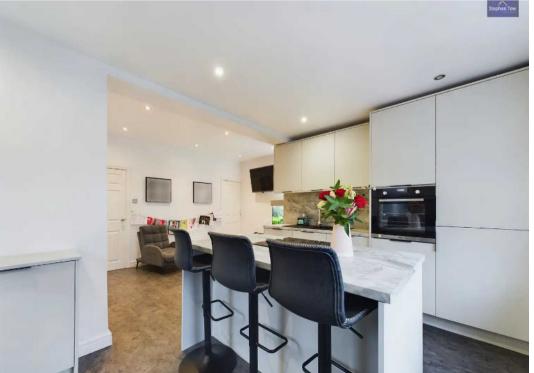

# Lytham St. Annes

This stunning 3 Bedroom End Of Terrace property is nestled in a sought-after cul-de-sac in a thriving residential area, conveniently located close to amenities. The ground floor boasts an Entrance Hall, a welcoming Lounge, and an impressive Open Plan Kitchen/Diner complete with a modern fitted kitchen featuring an island and integrated appliances. Upstairs, you will find a spacious landing leading to 3 Bedrooms, 2 of which are equipped with fitted wardrobes. The property benefits from uPVC double glazing and gas central heating. The fully boarded loft provides ample storage space, complemented by a 2-year-old boiler still under warranty until 2025, situated in the garage.

## Council Tax band: B

Tenure: Leasehold

- Entrance Hall, Lounge, Open Plan Kitchen/Diner, Bathroom to the Ground Floor
- Modern Fitted Kitchen with Island, Integrated Fridge, Freezer, Dishwasher, Oven, Electric Hob.
- Landing, 3 Bedrooms to the First Floor, 2 with Fitted Wardrobes
- uPVC Double Glazing, Gas Central Heating
- Garage, Driveway, North Facing Enclosed Garden
- Cul-de-sac, sought after residential area, close to amenities.
- Leasehold, no ground rent or service charges

Entrance Hallway 2' 11" x 3' 3" (0.89m x 0.98m)

**Lounge** 12' 7" x 14' 3" (3.84m x 4.35m)

**Kitchen/Diner** 17' 9" x 14' 8" (5.40m x 4.46m)

**Bathroom** 7' 6" x 4' 5" (2.29m x 1.34m)

Landing 2' 10" x 3' 5" (0.86m x 1.05m)