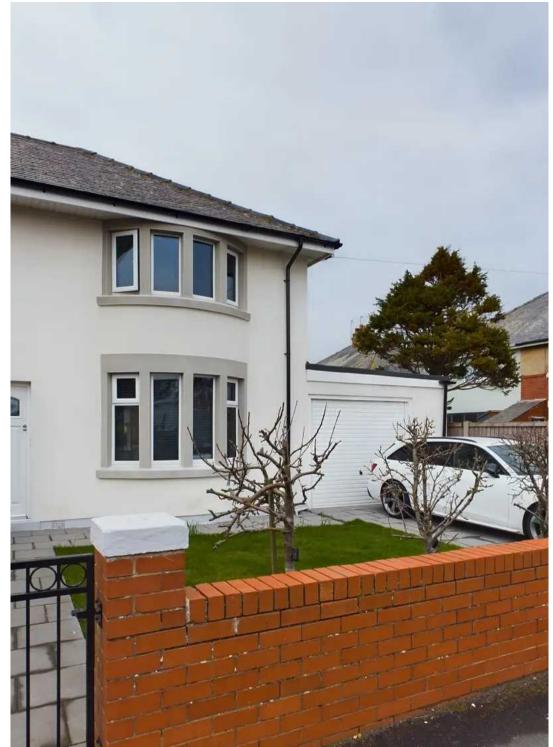

Outside, the property features a front driveway, which leads to the garage. To the rear is an attractive north-facing enclosed garden with laid-to-lawn areas and a flagged patio, ideal for outdoor entertaining. Perfect for those who appreciate a balance of indoor comfort and outdoor tranquillity, this property offers an exceptional living environment for discerning buyers seeking a modern yet inviting family home.

#### FRONT GARDEN

Laid to lawn, flagged pathway and driveway leading up to the garage.

### GARAGE

Single Garage

OFF STREET

1 Parking Space

Driveway to the front.