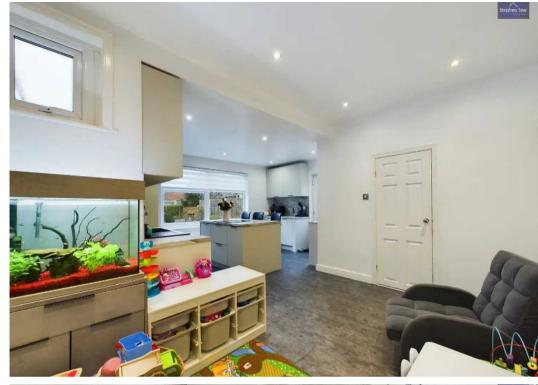

# Lytham St. Annes

This stunning 3 Bedroom End Of Terrace property is nestled in a sought-after cul-de-sac in a thriving residential area, conveniently located close to amenities. The ground floor boasts an Entrance Hall, a welcoming Lounge, and an impressive Open Plan Kitchen/Diner complete with a modern fitted kitchen featuring an island and integrated appliances. Upstairs, you will find a spacious landing leading to 3 Bedrooms, 2 of which are equipped with fitted wardrobes. The property benefits from uPVC double glazing and gas central heating. The fully boarded loft provides ample storage space, complemented by a 2-year-old boiler still under warranty until 2025, situated in the garage.

Entrance Hallway 2' 11" x 3' 3" (0.89m x 0.98m)

**Lounge** 12' 7" x 14' 3" (3.84m x 4.35m)

**Kitchen/Diner** 17' 9" x 14' 8" (5.40m x 4.46m)

**Bathroom** 7' 6" x 4' 5" (2.29m x 1.34m)

Landing 2' 10" x 3' 5" (0.86m x 1.05m)