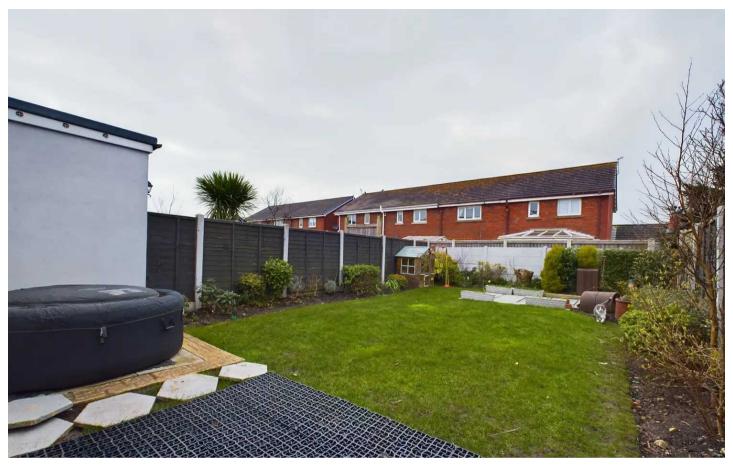

Outside, the property features a front driveway, which leads to the garage. To the rear is an attractive north-facing enclosed garden with laid-to-lawn areas and a flagged patio, ideal for outdoor entertaining. Perfect for those who appreciate a balance of indoor comfort and outdoor tranquillity, this property offers an exceptional living environment for discerning buyers seeking a modern yet inviting family home.

# REAR GARDEN

North facing enclosed garden to the rear with laid to lawn and flagged patio area. Access to the garage.