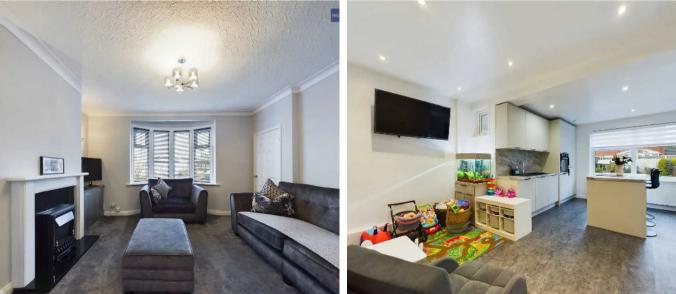

# Lytham St. Annes

This stunning 3 Bedroom End Of Terrace property is nestled in a sought-after cul-de-sac in a thriving residential area, conveniently located close to amenities. The ground floor boasts an Entrance Hall, a welcoming Lounge, and an impressive Open Plan Kitchen/Diner complete with a modern fitted kitchen featuring an island and integrated appliances. Upstairs, you will find a spacious landing leading to 3 Bedrooms, 2 of which are equipped with fitted wardrobes. The property benefits from uPVC double glazing and gas central heating. The fully boarded loft provides ample storage space, complemented by a 2-year-old boiler still under warranty until 2025, situated in the garage.

Entrance Hallway 2' 11" x 3' 3" (0.89m x 0.98m)

**Lounge** 12' 7" x 14' 3" (3.84m x 4.35m)

**Kitchen/Diner** 17' 9" x 14' 8" (5.40m x 4.46m)

**Bathroom** 7' 6" x 4' 5" (2.29m x 1.34m)

Landing 2' 10" x 3' 5" (0.86m x 1.05m)