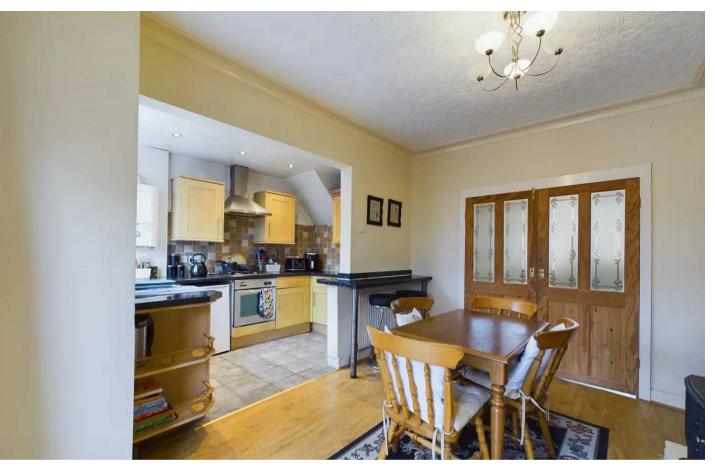

### Blackpool

This charming 3-bedroom semi-detached house offers a perfect blend of comfort and convenience. The ground floor boasts a welcoming lounge, a dining room, and a well-equipped kitchen, ideal for modern living. Upstairs, a cosy landing leads to three bedrooms, offering ample space for relaxation, and a three-piece suite bathroom.

**Dining Room** 13' 3" x 8' 10" (4.05m x 2.69m)

**Kitchen** 10' 8" x 6' 0" (3.25m x 1.82m)

**Landing** 8' 11" x 6' 1" (2.73m x 1.85m)

**Bedroom 1** 14' 2" x 10' 8" (4.31m x 3.24m)

**Bedroom 2** 10' 10" x 10' 1" (3.31m x 3.08m)