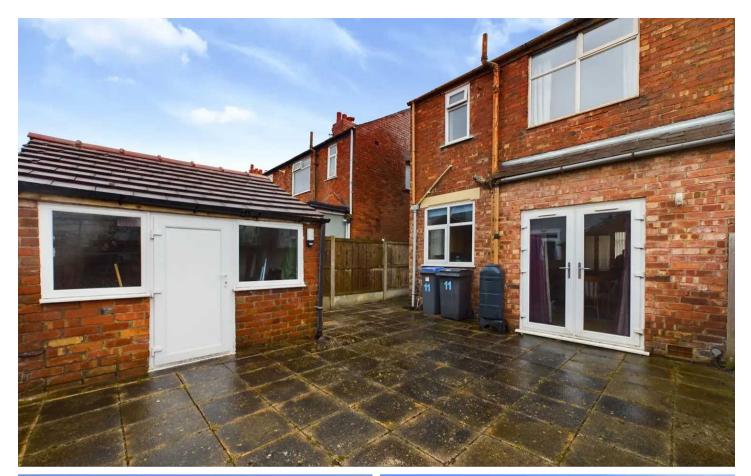

Outside, the property features a paved garden to the front, enhancing its kerb appeal and providing a pleasant space for outdoor activities. The lowmaintenance paved garden at the rear provides the perfect space for al-fresco dining. Additionally, a brick shed provides extra storage space, while side gate access leads to the front of the property, ensuring ease of movement and convenience.

#### **REAR GARDEN**

Low maintenance paved garden to the rear with brick shed with electricity so has the potential for conversion into a wash house/utility. Side gate access leading to the front.