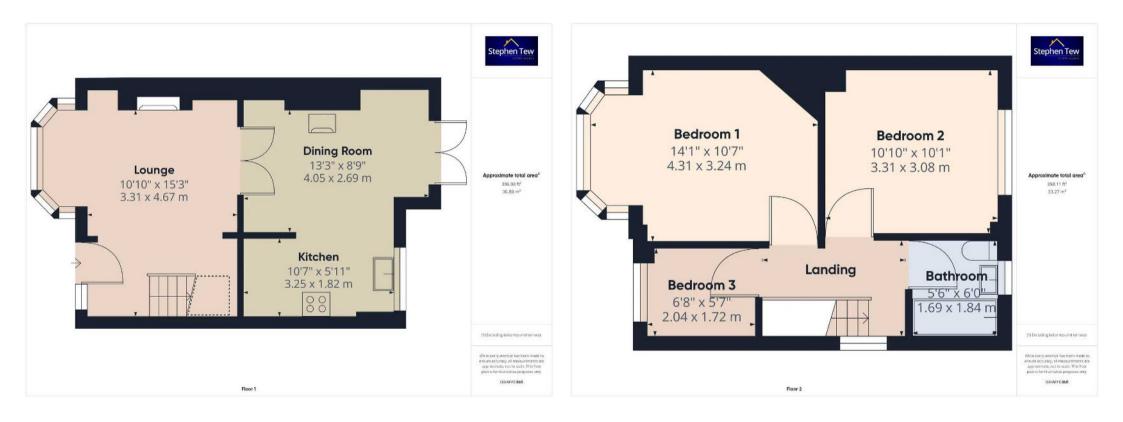

Council Tax band: B

Tenure: Freehold

- Lounge, Dining Room, Kitchen
- Landing, 3 Bedrooms, 3 piece suite Bathroom
- Close proximity to local schools and amenities

**Lounge** 10' 10" x 15' 4" (3.31m x 4.67m)

**Dining Room** 13' 3" x 8' 10" (4.05m x 2.69m)

**Kitchen** 10' 8" x 6' 0" (3.25m x 1.82m)

**Landing** 8' 11" x 6' 1" (2.73m x 1.85m)

**Bedroom 1** 14' 2" x 10' 8" (4.31m x 3.24m)

**Bedroom 2** 10' 10" x 10' 1" (3.31m x 3.08m)

**Bedroom 3** 6' 8" x 5' 8" (2.04m x 1.72m)

Bathroom 5' 7" x 6' 0" (1.69m x 1.84m)