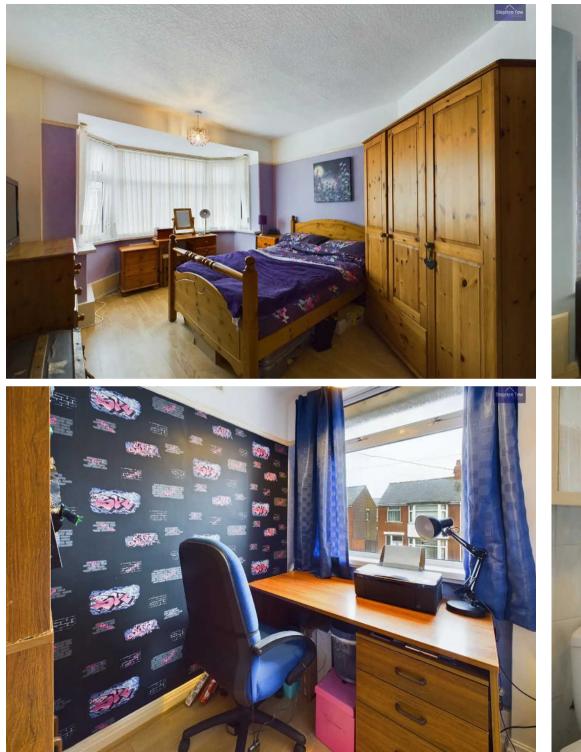

### Blackpool

This charming 3-bedroom semi-detached house offers a perfect blend of comfort and convenience. The ground floor boasts a welcoming lounge, a dining room, and a well-equipped kitchen, ideal for modern living. Upstairs, a cosy landing leads to three bedrooms, offering ample space for relaxation, and a three-piece suite bathroom.

**Dining Room** 13' 3" x 8' 10" (4.05m x 2.69m)

**Kitchen** 10' 8" x 6' 0" (3.25m x 1.82m)

**Landing** 8' 11" x 6' 1" (2.73m x 1.85m)

**Bedroom 1** 14' 2" x 10' 8" (4.31m x 3.24m)

**Bedroom 2** 10' 10" x 10' 1" (3.31m x 3.08m)

**Bedroom 3** 6' 8" x 5' 8" (2.04m x 1.72m)

Bathroom 5' 7" x 6' 0" (1.69m x 1.84m)