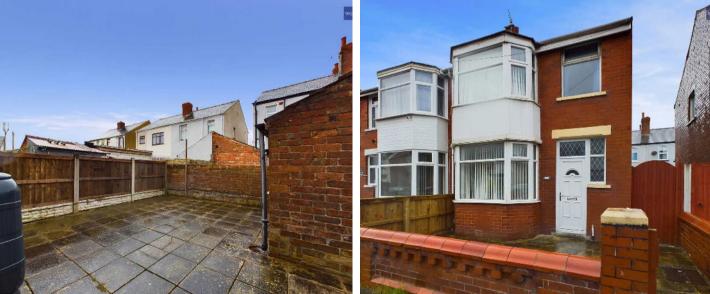

Outside, the property features a paved garden to the front, enhancing its kerb appeal and providing a pleasant space for outdoor activities. The lowmaintenance paved garden at the rear provides the perfect space for al-fresco dining. Additionally, a brick shed provides extra storage space, while side gate access leads to the front of the property, ensuring ease of movement and convenience.

#### FRONT GARDEN

Paved garden to the front.

#### **REAR GARDEN**

Low maintenance paved garden to the rear with brick shed with electricity so has the potential for conversion into a wash house/utility. Side gate access leading to the front.