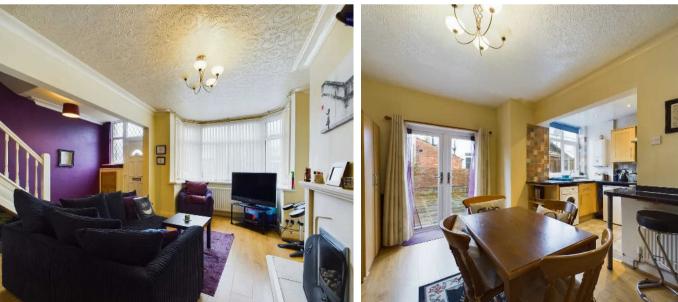

### Blackpool

This charming 3-bedroom semi-detached house offers a perfect blend of comfort and convenience. The ground floor boasts a welcoming lounge, a dining room, and a well-equipped kitchen, ideal for modern living. Upstairs, a cosy landing leads to three bedrooms, offering ample space for relaxation, and a three-piece suite bathroom.

Council Tax band: B

Tenure: Freehold

- Lounge, Dining Room, Kitchen
- Landing, 3 Bedrooms, 3 piece suite Bathroom
- Close proximity to local schools and amenities

**Lounge** 10' 10" x 15' 4" (3.31m x 4.67m)

**Dining Room** 13' 3" x 8' 10" (4.05m x 2.69m)

**Kitchen** 10' 8" x 6' 0" (3.25m x 1.82m)

**Landing** 8' 11" x 6' 1" (2.73m x 1.85m)

**Bedroom 1** 14' 2" x 10' 8" (4.31m x 3.24m)

**Bedroom 2** 10' 10" x 10' 1" (3.31m x 3.08m)