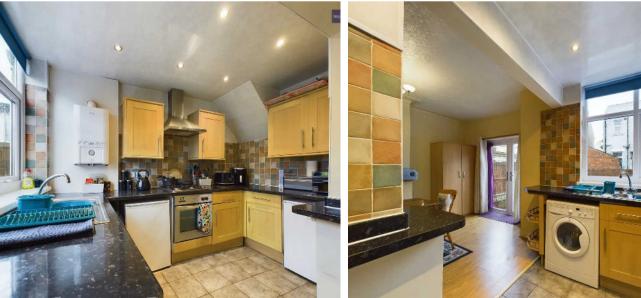

### Blackpool

This charming 3-bedroom semi-detached house offers a perfect blend of comfort and convenience. The ground floor boasts a welcoming lounge, a dining room, and a well-equipped kitchen, ideal for modern living. Upstairs, a cosy landing leads to three bedrooms, offering ample space for relaxation, and a three-piece suite bathroom.

**Dining Room** 13' 3" x 8' 10" (4.05m x 2.69m)

**Kitchen** 10' 8" x 6' 0" (3.25m x 1.82m)

**Landing** 8' 11" x 6' 1" (2.73m x 1.85m)

**Bedroom 1** 14' 2" x 10' 8" (4.31m x 3.24m)

**Bedroom 2** 10' 10" x 10' 1" (3.31m x 3.08m)