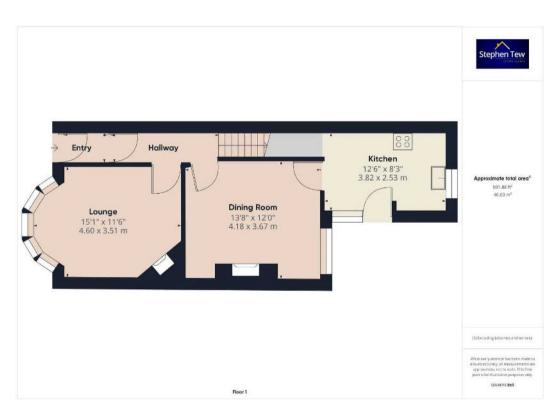

#### **Entrance vestibule**

4' 6" x 3' 4" (1.38m x 1.02m)

#### Hallway

10' 9" x 3' 5" (3.27m x 1.03m)

#### Lounge

15' 1" x 11' 6" (4.60m x 3.51m)

### Dining Room

13' 9" x 12' 0" (4.18m x 3.67m)

#### Kitchen

12' 6" x 8' 4" (3.82m x 2.53m)