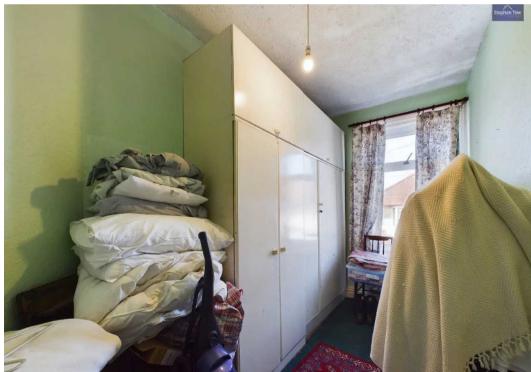

#### Bedroom 1

11' 10" x 8' 11" (3.60m x 2.71m)

#### Bedroom 2

13' 6" x 9' 4" (4.11m x 2.84m)

#### Bedroom 3

11' 11" x 6' 1" (3.62m x 1.85m)