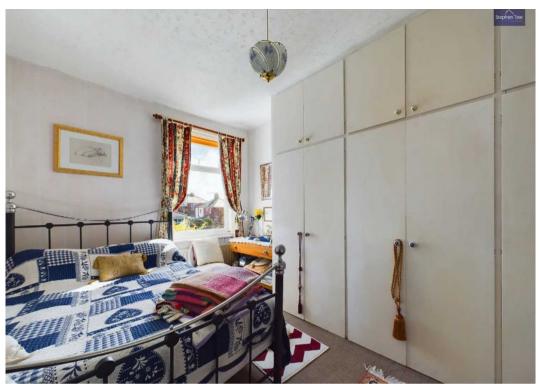

#### Bedroom 1

11' 10" x 8' 11" (3.60m x 2.71m)

#### Bedroom 2

13' 6" x 9' 4" (4.11m x 2.84m)

#### Bedroom 3

11' 11" x 6' 1" (3.62m x 1.85m)