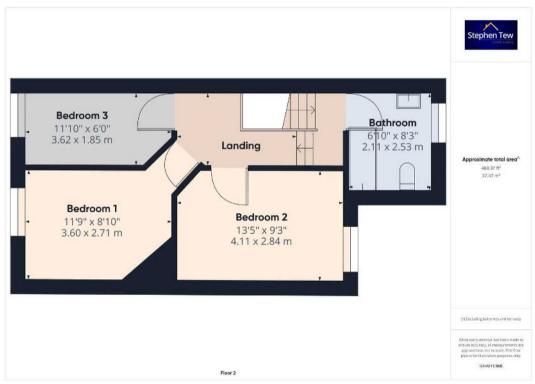

### Landing

9' 6" x 5' 7" (2.89m x 1.70m)

#### Bedroom 1

11' 10" x 8' 11" (3.60m x 2.71m)

#### Bedroom 2

13' 6" x 9' 4" (4.11m x 2.84m)

#### Bedroom 3

11' 11" x 6' 1" (3.62m x 1.85m)

#### Bathroom

6' 11" x 8' 4" (2.11m x 2.53m)