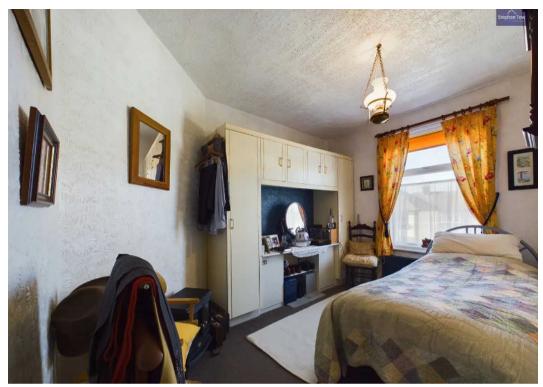

#### Bedroom 1

11' 10" x 8' 11" (3.60m x 2.71m)

#### Bedroom 2

13' 6" x 9' 4" (4.11m x 2.84m)

#### Bedroom 3

11' 11" x 6' 1" (3.62m x 1.85m)