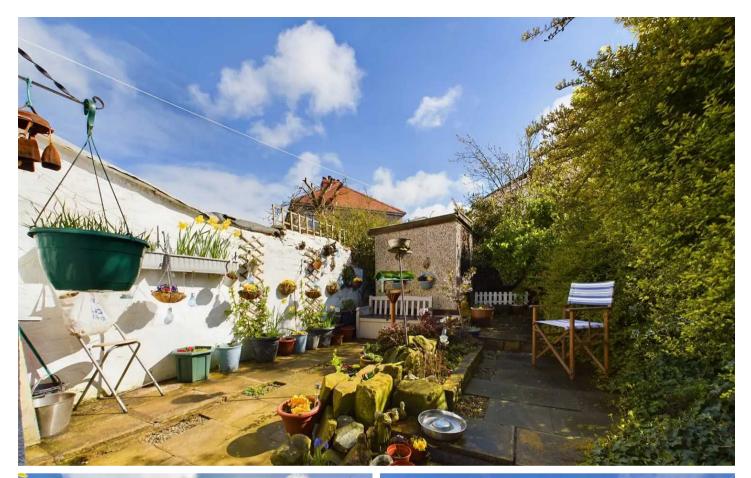

# REAR GARDEN

Low maintenance paved garden to the rear with outhouse for storage.