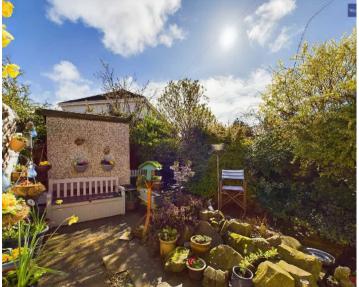

# REAR GARDEN

Low maintenance paved garden to the rear with outhouse for storage.