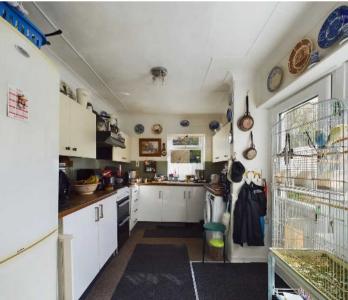

llway connecting the lounge, dining room, and fitted kitchen. Upstairs, the landing provides access to three bedrooms, one of which boasts fitted wardrobes, and a three-piece suite bathroom.

Outside, the property benefits from low maintenance paved gardens to the front and rear, perfect for outdoor gatherings and relaxation. Additionally, an outhouse is available for extra storage needs. This property offers a perfect blend of comfortable living spaces inside and a charming outdoor area, making it a delightful place to call home. Contact us today to arrange a viewing and discover all this property has to offer.

Council Tax band: A

Tenure: Freehold

- Entrance vestibule, Hallway, Lounge, Dining Room, Kitchen
- Landing, 3 Bedrooms, one with Fitted Wardrobes, 3 Piece Suite Bathroom









#### **Entrance vestibule**

4' 6" x 3' 4" (1.38m x 1.02m)

#### Hallway

10' 9" x 3' 5" (3.27m x 1.03m)

#### Lounge

15' 1" x 11' 6" (4.60m x 3.51m)

### Dining Room

13' 9" x 12' 0" (4.18m x 3.67m)

#### Kitchen

12' 6" x 8' 4" (3.82m x 2.53m)

### Landing

9' 6" x 5' 7" (2.89m x 1.70m)

#### Bedroom 1

11' 10" x 8' 11" (3.60m x 2.71m)

#### Bedroom 2

13' 6" x 9' 4" (4.11m x 2.84m)

#### Bedroom 3

11' 11" x 6' 1" (3.62m x 1.85m)

#### Bathroom

6' 11" x 8' 4" (2.11m x 2.53m)















# FRONT GARDEN

# REAR GARDEN

Low maintenance paved garden to the rear with outhouse for storage.

### ON STREET

1 Parking Space









# **Stephen Tew Estate Agents**

Stephen Tew Estate Agents, 132 Highfield Road - FY4 2HH 01253 401111

info@stephentew.co.uk

www.stephentew.co.uk