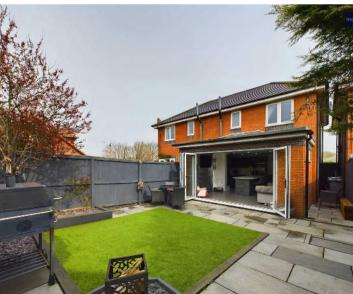

# **Blackpool**

A perfectly positioned 3-bedroom semi-detached house is brought to market, providing a modern lifestyle arrangement. The property consists of a hallway leading to a ground floor WC, a cosy lounge area, and a stunning open plan kitchen/diner. The sleek kitchen boasts integrated appliances including a dishwasher, fridge/freezer, electric oven, hob, and microwave. The spacious open plan living space is the highlight of the ground floor and the bi-folding patio doors seamlessly connect the indoor and outdoor spaces, leading to the well-maintained garden, with a brick outhouse for storage, offering a perfect setting for entertaining or relaxing.

#### REAR GARDEN

Enclosed garden to the rear with paving, artificial lawn, outhouse with power and light, side gate and access to the off-road parking space to the rear.