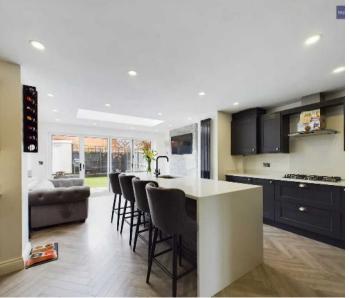

# **Blackpool**

A perfectly positioned 3-bedroom semi-detached house is brought to market, providing a modern lifestyle arrangement. The property consists of a hallway leading to a ground floor WC, a cosy lounge area, and a stunning open plan kitchen/diner. The sleek kitchen boasts integrated appliances including a dishwasher, fridge/freezer, electric oven, hob, and microwave. The spacious open plan living space is the highlight of the ground floor and the bi-folding patio doors seamlessly connect the indoor and outdoor spaces, leading to the well-maintained garden, with a brick outhouse for storage, offering a perfect setting for entertaining or relaxing.

# Kitchen/Diner/Living Space

20' 0" x 13' 5" (6.10m x 4.08m)