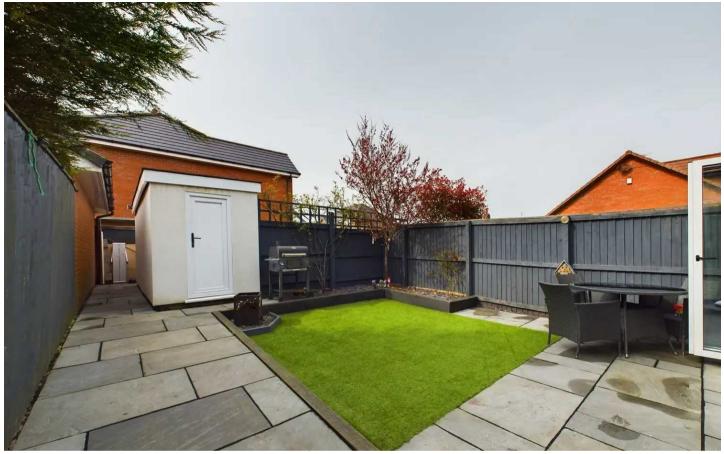

#### REAR GARDEN

Enclosed garden to the rear with paving, artificial lawn, outhouse with power and light, side gate and access to the off-road parking space to the rear.