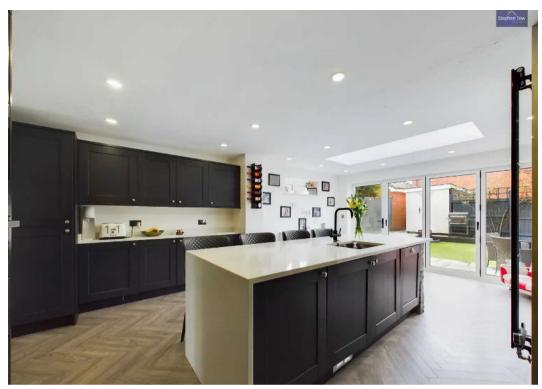

# **Blackpool**

A perfectly positioned 3-bedroom semi-detached house is brought to market, providing a modern lifestyle arrangement. The property consists of a hallway leading to a ground floor WC, a cosy lounge area, and a stunning open plan kitchen/diner. The sleek kitchen boasts integrated appliances including a dishwasher, fridge/freezer, electric oven, hob, and microwave. The spacious open plan living space is the highlight of the ground floor and the bi-folding patio doors seamlessly connect the indoor and outdoor spaces, leading to the well-maintained garden, with a brick outhouse for storage, offering a perfect setting for entertaining or relaxing.

# Kitchen/Diner/Living Space

20' 0" x 13' 5" (6.10m x 4.08m)