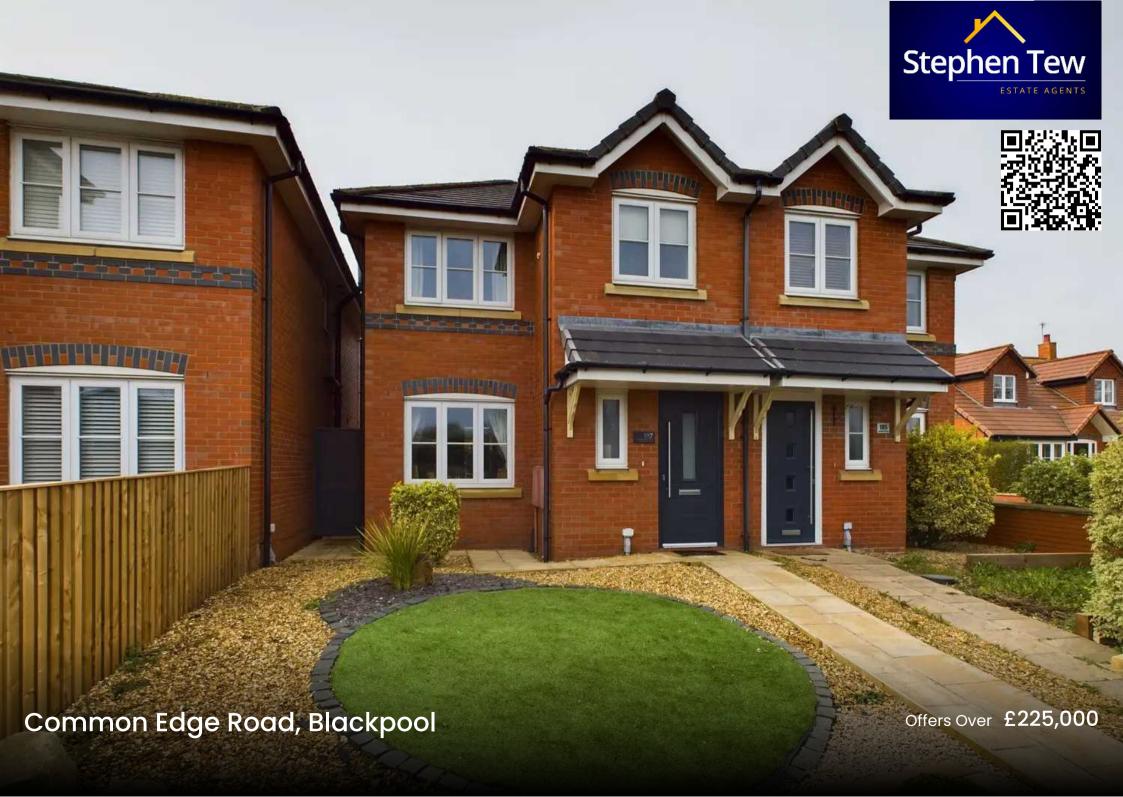

# Common Edge Road

# **Blackpool**

A perfectly positioned 3-bedroom semi-detached house is brought to market, providing a modern lifestyle arrangement. The property consists of a hallway leading to a ground floor WC, a cosy lounge area, and a stunning open plan kitchen/diner. The sleek kitchen boasts integrated appliances including a dishwasher, fridge/freezer, electric oven, hob, and microwave. The spacious open plan living space is the highlight of the ground floor and the bi-folding patio doors seamlessly connect the indoor and outdoor spaces, leading to the well-maintained garden, with a brick outhouse for storage, offering a perfect setting for entertaining or relaxing.

#### FRONT GARDEN

Landscaped garden to the front with artificial lawn, gravel with flower borders and paved pathway.