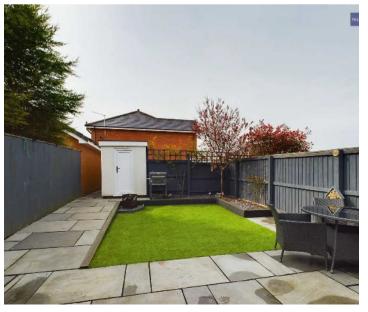

#### REAR GARDEN

Enclosed garden to the rear with paving, artificial lawn, outhouse with power and light, side gate and access to the off-road parking space to the rear.