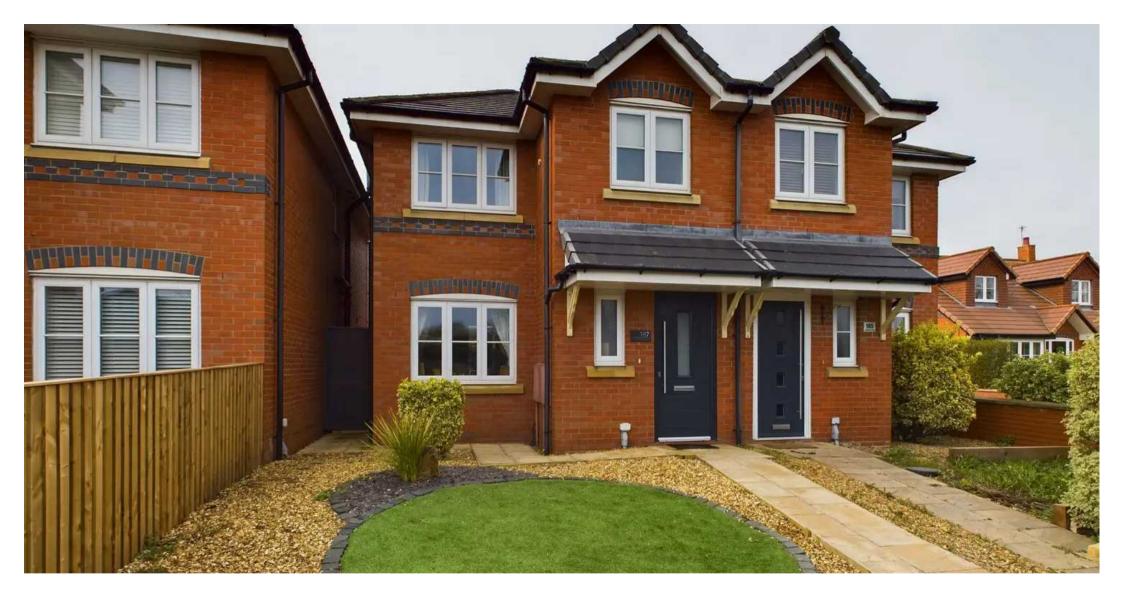

# Common Edge Road

# **Blackpool**

A perfectly positioned 3-bedroom semi-detached house is brought to market, providing a modern lifestyle arrangement. The property consists of a hallway leading to a ground floor WC, a cosy lounge area, and a stunning open plan kitchen/diner. The sleek kitchen boasts integrated appliances including a dishwasher, fridge/freezer, electric oven, hob, and microwave. The spacious open plan living space is the highlight of the ground floor and the bi-folding patio doors seamlessly connect the indoor and outdoor spaces, leading to the well-maintained garden, with a brick outhouse for storage, offering a perfect setting for entertaining or relaxing.