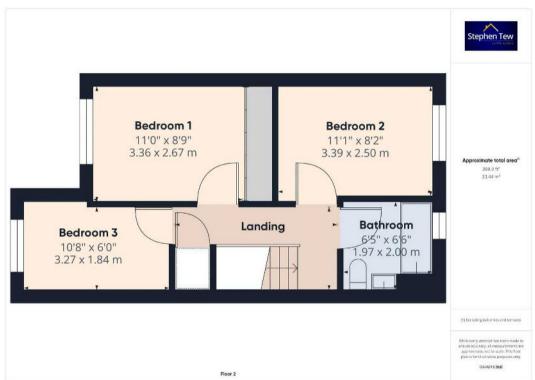

# Landing

11' 9" x 6' 1" (3.59m x 1.86m)

#### Bedroom 1

11' 0" x 8' 9" (3.36m x 2.67m)

#### Bedroom 2

11' 1" x 8' 2" (3.39m x 2.50m)

#### Bedroom 3

10' 9" x 6' 0" (3.27m x 1.84m)

#### Bathroom

6' 6" x 6' 7" (1.97m x 2.00m)