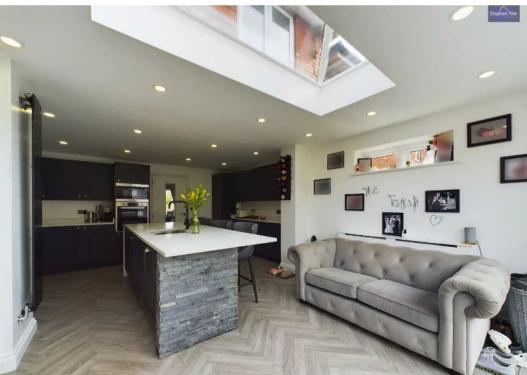

# **Blackpool**

A perfectly positioned 3-bedroom semi-detached house is brought to market, providing a modern lifestyle arrangement. The property consists of a hallway leading to a ground floor WC, a cosy lounge area, and a stunning open plan kitchen/diner. The sleek kitchen boasts integrated appliances including a dishwasher, fridge/freezer, electric oven, hob, and microwave. The spacious open plan living space is the highlight of the ground floor and the bi-folding patio doors seamlessly connect the indoor and outdoor spaces, leading to the well-maintained garden, with a brick outhouse for storage, offering a perfect setting for entertaining or relaxing.

## Lounge

14' 8" x 15' 1" (4.47m x 4.61m)

# Kitchen/Diner/Living Space

20' 0" x 13' 5" (6.10m x 4.08m)