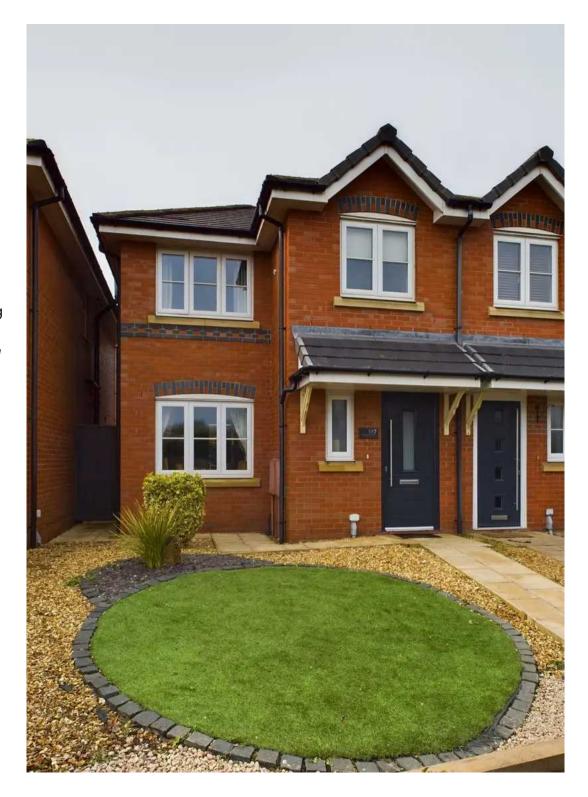

# Common Edge Road

# **Blackpool**

A perfectly positioned 3-bedroom semi-detached house is brought to market, providing a modern lifestyle arrangement. The property consists of a hallway leading to a ground floor WC, a cosy lounge area, and a stunning open plan kitchen/diner. The sleek kitchen boasts integrated appliances including a dishwasher, fridge/freezer, electric oven, hob, and microwave. The spacious open plan living space is the highlight of the ground floor and the bi-folding patio doors seamlessly connect the indoor and outdoor spaces, leading to the well-maintained garden, with a brick outhouse for storage, offering a perfect setting for entertaining or relaxing.

#### FRONT GARDEN

Landscaped garden to the front with artificial lawn, gravel with flower borders and paved pathway.