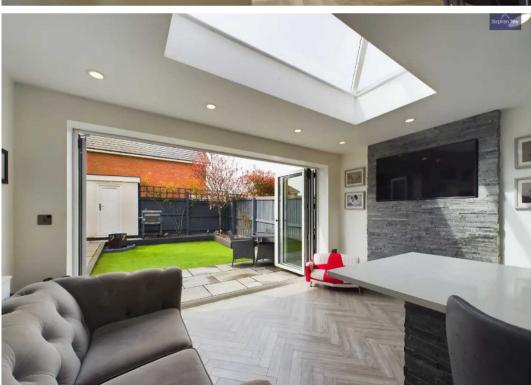

# **Blackpool**

A perfectly positioned 3-bedroom semi-detached house is brought to market, providing a modern lifestyle arrangement. The property consists of a hallway leading to a ground floor WC, a cosy lounge area, and a stunning open plan kitchen/diner. The sleek kitchen boasts integrated appliances including a dishwasher, fridge/freezer, electric oven, hob, and microwave. The spacious open plan living space is the highlight of the ground floor and the bi-folding patio doors seamlessly connect the indoor and outdoor spaces, leading to the well-maintained garden, with a brick outhouse for storage, offering a perfect setting for entertaining or relaxing.

# Kitchen/Diner/Living Space

20' 0" x 13' 5" (6.10m x 4.08m)