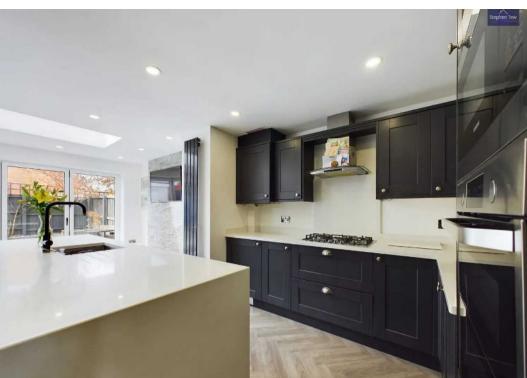

# **Blackpool**

A perfectly positioned 3-bedroom semi-detached house is brought to market, providing a modern lifestyle arrangement. The property consists of a hallway leading to a ground floor WC, a cosy lounge area, and a stunning open plan kitchen/diner. The sleek kitchen boasts integrated appliances including a dishwasher, fridge/freezer, electric oven, hob, and microwave. The spacious open plan living space is the highlight of the ground floor and the bi-folding patio doors seamlessly connect the indoor and outdoor spaces, leading to the well-maintained garden, with a brick outhouse for storage, offering a perfect setting for entertaining or relaxing.

# Kitchen/Diner/Living Space

20' 0" x 13' 5" (6.10m x 4.08m)