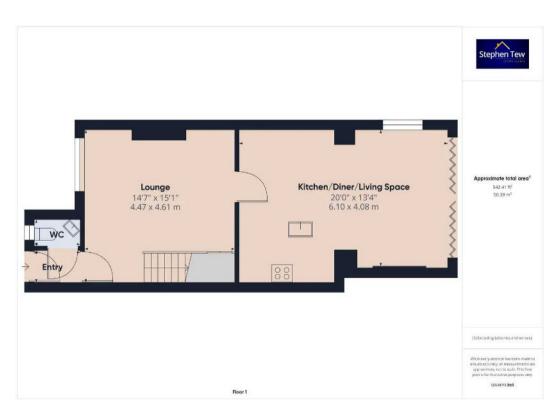

#### Hallway

4' 8" x 3' 7" (1.43m x 1.08m)

#### wc

4' 9" x 2' 11" (1.45m x 0.88m)

## Lounge

14' 8" x 15' 1" (4.47m x 4.61m)

# Kitchen/Diner/Living Space

20' 0" x 13' 5" (6.10m x 4.08m)