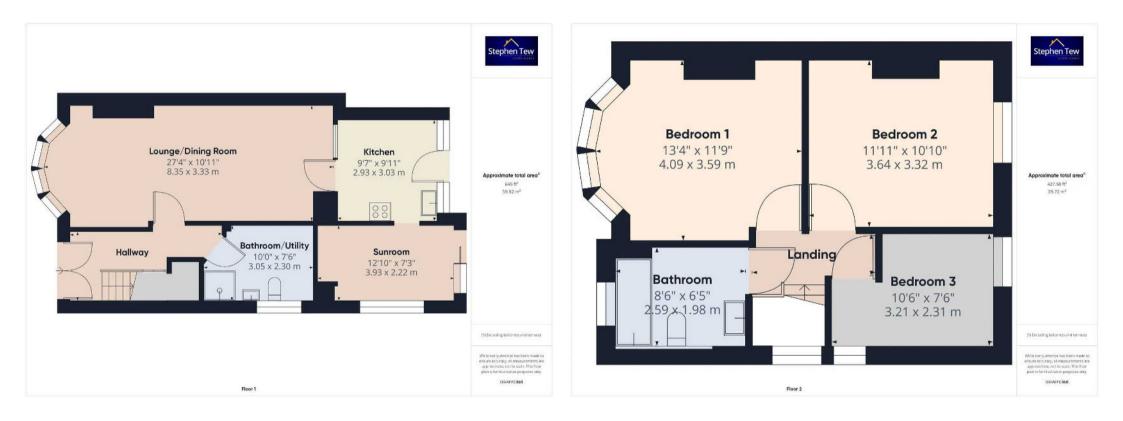

Hallway 14' 6" x 6' 9" (4.42m x 2.07m)

Lounge/Dining Room 27' 5" x 10' 11" (8.35m x 3.33m)

**Kitchen** 9' 7" x 9' 11" (2.93m x 3.03m)

**Sunroom** 12' 11" x 7' 3" (3.93m x 2.22m)

**GF Shower Room/Utility** 10' 0" x 7' 7" (3.05m x 2.30m)

**Landing** 8' 0" x 2' 10" (2.44m x 0.87m)

**Bedroom 1** 13' 5" x 11' 9" (4.09m x 3.59m)

**Bedroom 2** 11' 11" x 10' 11" (3.64m x 3.32m)

**Bedroom 3** 10' 6" x 7' 7" (3.21m x 2.31m)

Bathroom 8' 6" x 6' 6" (2.59m x 1.98m)