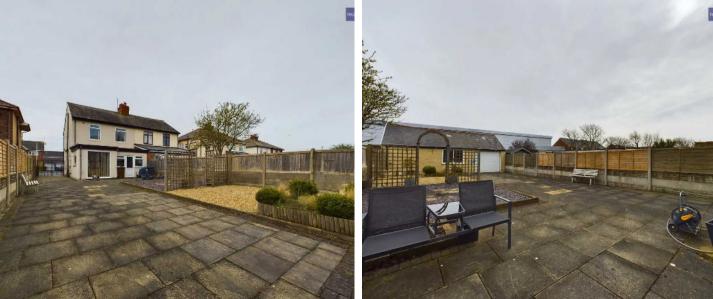

The outside space of this residence seamlessly combines practicality with outdoor enjoyment, featuring a front garden laid to lawn and gravelled area with driveway, offering ample parking space. To the rear, a spacious enclosed paved garden provides a low-maintenance hub for outdoor activities, complemented by a gravelled area and convenient access to the garage. Perfectly balancing convenience and comfort, this property presents a rare opportunity to embrace a tranquil lifestyle within a vibrant community.

#### FRONT GARDEN

Laid to lawn and gravelled area to the front with driveway

#### REAR GARDEN

Large enclosed paved garden to the rear with gravelled area and access to the garage.

- DOUBLE GARAGE
- OFF STREET

SECURE GATED

DRIVEWAY