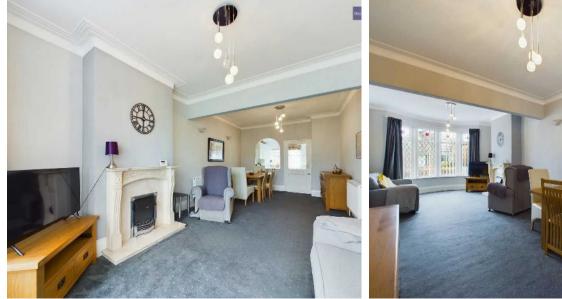

### Lytham St. Annes

Nestled within a sought-after location, this charming 3 Bedroom Semi-Detached House offers a seamless blend of style and functionality, presenting a prime opportunity for those seeking a comfortable family home. Boasting a no onward chain status, this property comprises a spacious interior with a welcoming hallway, open plan lounge/dining room, well-equipped kitchen, sunroom, and a convenient ground floor shower room/utility. The first floor features a landing leading to three generously sized bedrooms and a threepiece suite family bathroom.

Hallway 14' 6" x 6' 9" (4.42m x 2.07m)

Lounge/Dining Room 27' 5" x 10' 11" (8.35m x 3.33m)

**Kitchen** 9' 7" x 9' 11" (2.93m x 3.03m)

**Sunroom** 12' 11" x 7' 3" (3.93m x 2.22m)

**GF Shower Room/Utility** 10' 0" x 7' 7" (3.05m x 2.30m)