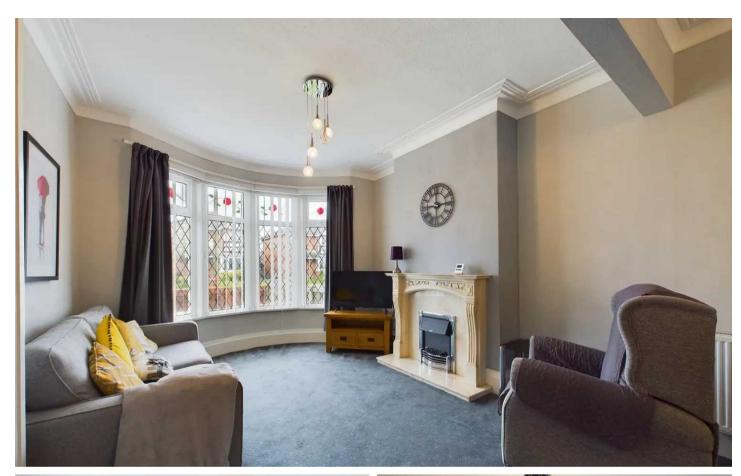

### Lytham St. Annes

Nestled within a sought-after location, this charming 3 Bedroom Semi-Detached House offers a seamless blend of style and functionality, presenting a prime opportunity for those seeking a comfortable family home. Boasting a no onward chain status, this property comprises a spacious interior with a welcoming hallway, open plan lounge/dining room, well-equipped kitchen, sunroom, and a convenient ground floor shower room/utility. The first floor features a landing leading to three generously sized bedrooms and a threepiece suite family bathroom.

Hallway 14' 6" x 6' 9" (4.42m x 2.07m)

Lounge/Dining Room 27' 5" x 10' 11" (8.35m x 3.33m)

**Kitchen** 9' 7" x 9' 11" (2.93m x 3.03m)

**Sunroom** 12' 11" x 7' 3" (3.93m x 2.22m)

**GF Shower Room/Utility** 10' 0" x 7' 7" (3.05m x 2.30m)