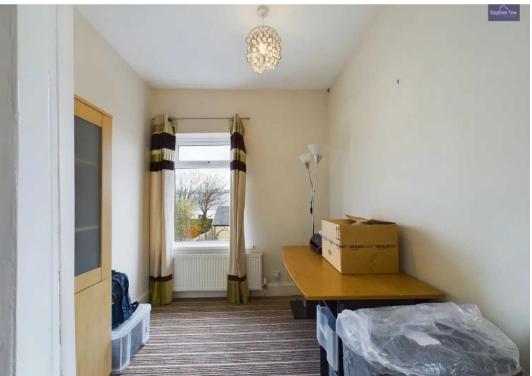

**Landing** 8' 0" x 2' 10" (2.44m x 0.87m)

**Bedroom 1** 13' 5" x 11' 9" (4.09m x 3.59m)

**Bedroom 2** 11' 11" x 10' 11" (3.64m x 3.32m)

**Bedroom 3** 10' 6" x 7' 7" (3.21m x 2.31m)

Bathroom 8' 6" x 6' 6" (2.59m x 1.98m)