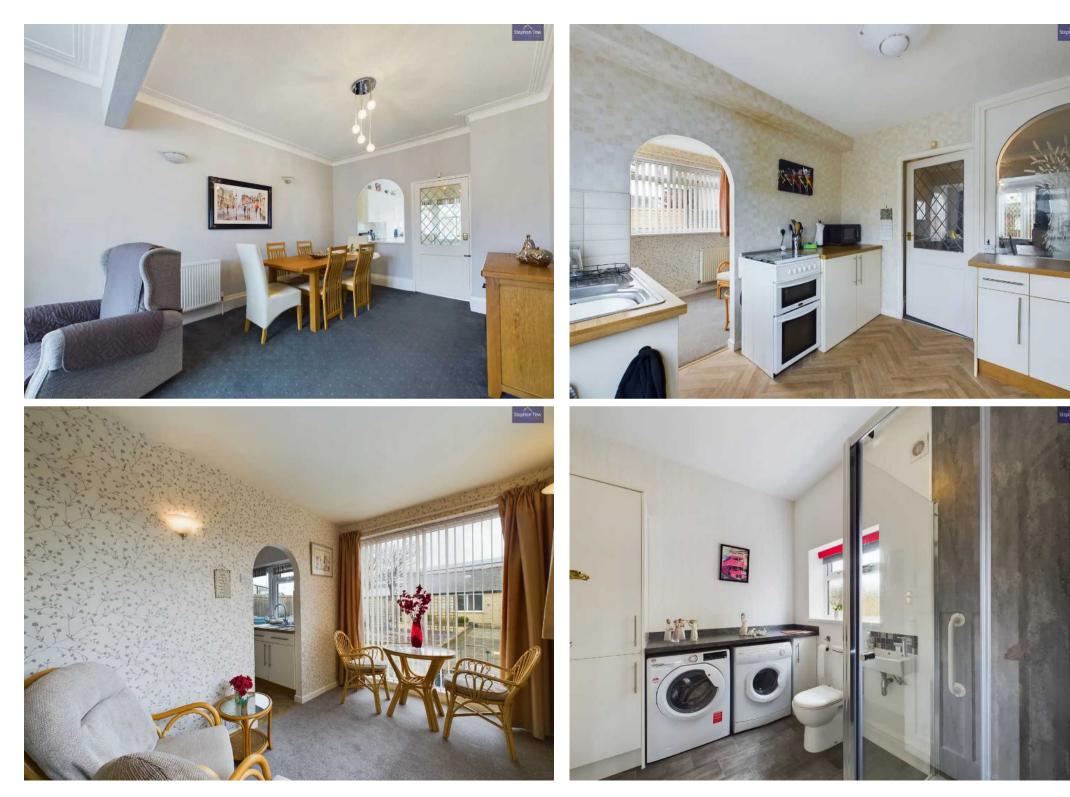

### Lytham St. Annes

Nestled within a sought-after location, this charming 3 Bedroom Semi-Detached House offers a seamless blend of style and functionality, presenting a prime opportunity for those seeking a comfortable family home. Boasting a no onward chain status, this property comprises a spacious interior with a welcoming hallway, open plan lounge/dining room, well-equipped kitchen, sunroom, and a convenient ground floor shower room/utility. The first floor features a landing leading to three generously sized bedrooms and a threepiece suite family bathroom.

Hallway 14' 6" x 6' 9" (4.42m x 2.07m)

Lounge/Dining Room 27' 5" x 10' 11" (8.35m x 3.33m)

**Kitchen** 9' 7" x 9' 11" (2.93m x 3.03m)

**Sunroom** 12' 11" x 7' 3" (3.93m x 2.22m)

**GF Shower Room/Utility** 10' 0" x 7' 7" (3.05m x 2.30m)