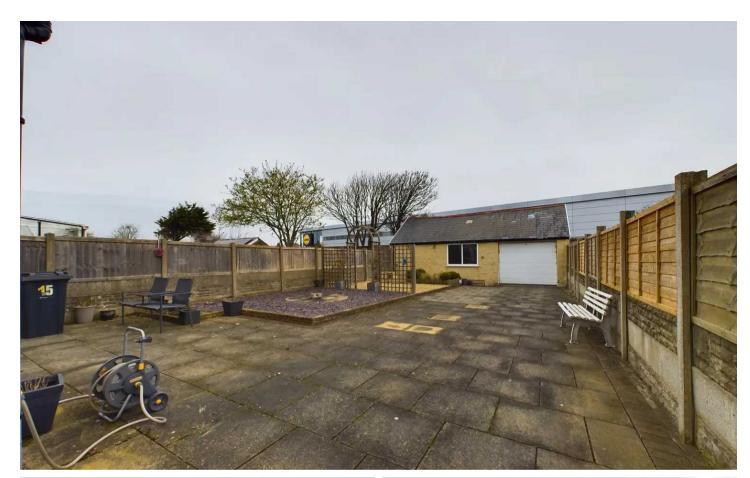

The outside space of this residence seamlessly combines practicality with outdoor enjoyment, featuring a front garden laid to lawn and gravelled area with driveway, offering ample parking space. To the rear, a spacious enclosed paved garden provides a low-maintenance hub for outdoor activities, complemented by a gravelled area and convenient access to the garage. Perfectly balancing convenience and comfort, this property presents a rare opportunity to embrace a tranquil lifestyle within a vibrant community.

#### REAR GARDEN

Large enclosed paved garden to the rear with gravelled area and access to the garage.

- DOUBLE GARAGE
- OFF STREET

SECURE GATED

DRIVEWAY