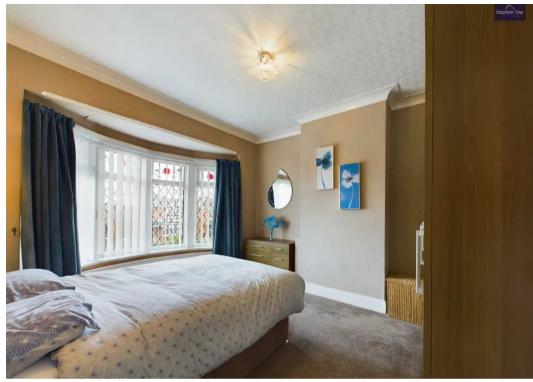

**Landing** 8' 0" x 2' 10" (2.44m x 0.87m)

**Bedroom 1** 13' 5" x 11' 9" (4.09m x 3.59m)

**Bedroom 2** 11' 11" x 10' 11" (3.64m x 3.32m)

**Bedroom 3** 10' 6" x 7' 7" (3.21m x 2.31m)

Bathroom 8' 6" x 6' 6" (2.59m x 1.98m)