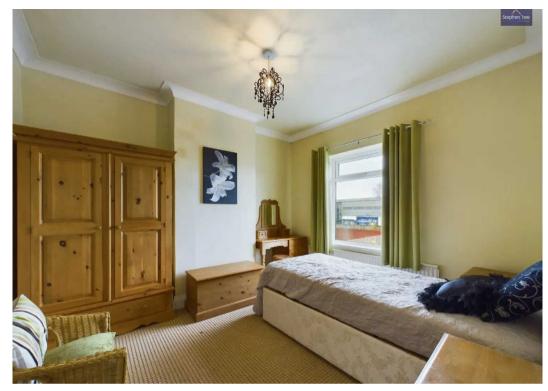

**Landing** 8' 0" x 2' 10" (2.44m x 0.87m)

**Bedroom 1** 13' 5" x 11' 9" (4.09m x 3.59m)

**Bedroom 2** 11' 11" x 10' 11" (3.64m x 3.32m)

**Bedroom 3** 10' 6" x 7' 7" (3.21m x 2.31m)

Bathroom 8' 6" x 6' 6" (2.59m x 1.98m)