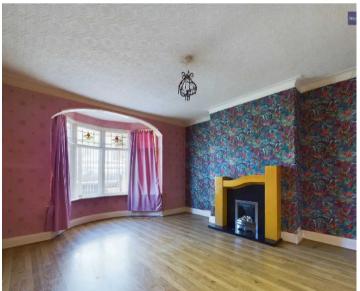

### Lounge

13' 10" x 14' 1" (4.22m x 4.30m)

## Dining Room

13' 11" x 14' 2" (4.24m x 4.31m)