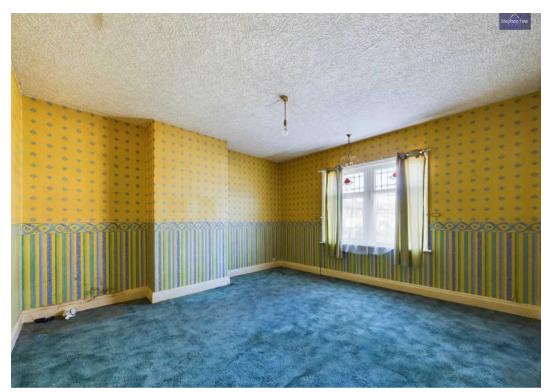

### Lounge

13' 10" x 14' 1" (4.22m x 4.30m)

## Dining Room

13' 11" x 14' 2" (4.24m x 4.31m)