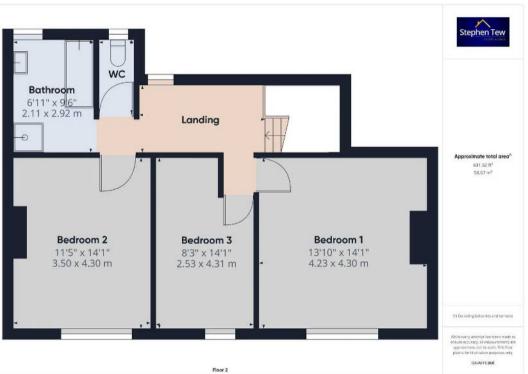

## Landing

10' 8" x 5' 9" (3.26m x 1.74m)

#### Bedroom 1

13' 11" x 14' 1" (4.23m x 4.30m)

#### Bedroom 2

11' 6" x 14' 1" (3.50m x 4.30m)

#### Bedroom 3

8' 4" x 14' 2" (2.53m x 4.31m)

#### Bathroom

6' 11" x 9' 7" (2.11m x 2.92m)

#### WC

2' 11" x 6' 4" (0.88m x 1.92m)

Front Garden

**Rear Yard** 

PERMIT

1 Parking Space