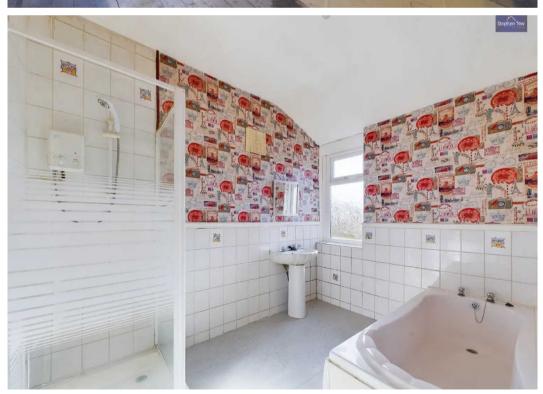

#### Bathroom

6' 11" x 9' 7" (2.11m x 2.92m)

#### WC

2' 11" x 6' 4" (0.88m x 1.92m)

Front Garden

**Rear Yard** 

PERMIT

1 Parking Space