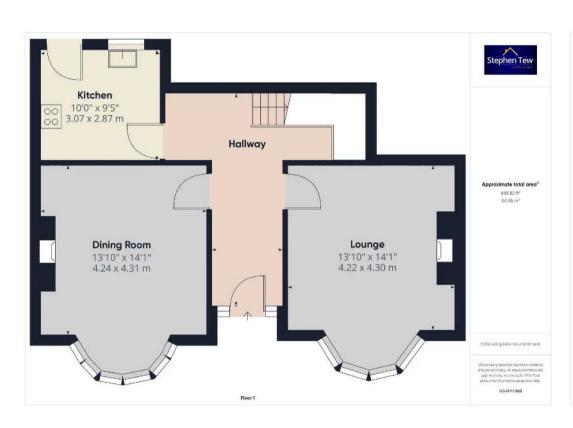

#### Hallway

5' 10" x 18' 1" (1.77m x 5.52m)

### Lounge

13' 10" x 14' 1" (4.22m x 4.30m)

## Dining Room

13' 11" x 14' 2" (4.24m x 4.31m)

#### Kitchen

10' 1" x 9' 5" (3.07m x 2.87m)