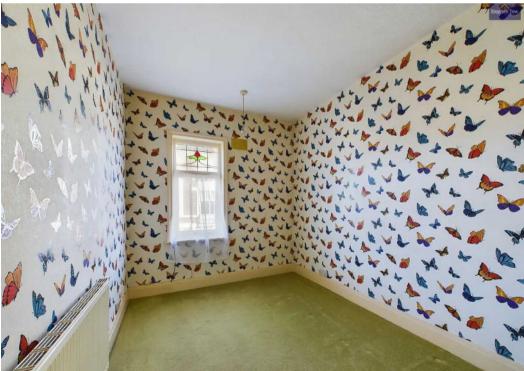

#### Bedroom 1

13' 11" x 14' 1" (4.23m x 4.30m)

#### Bedroom 2

11' 6" x 14' 1" (3.50m x 4.30m)

#### Bedroom 3

8' 4" x 14' 2" (2.53m x 4.31m)