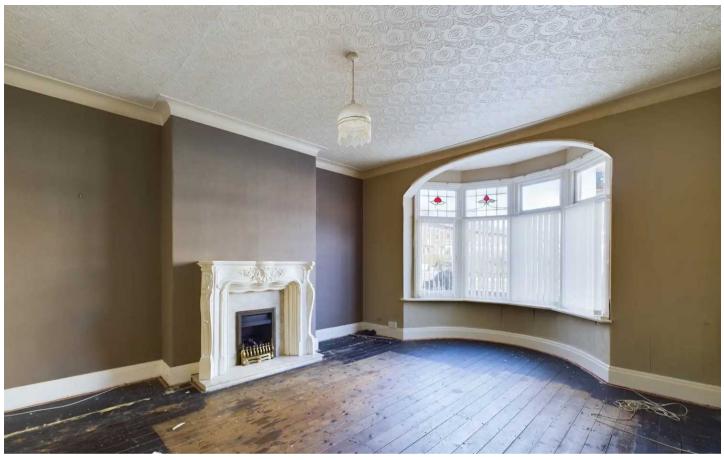

### Lounge

13' 10" x 14' 1" (4.22m x 4.30m)

## Dining Room

13' 11" x 14' 2" (4.24m x 4.31m)