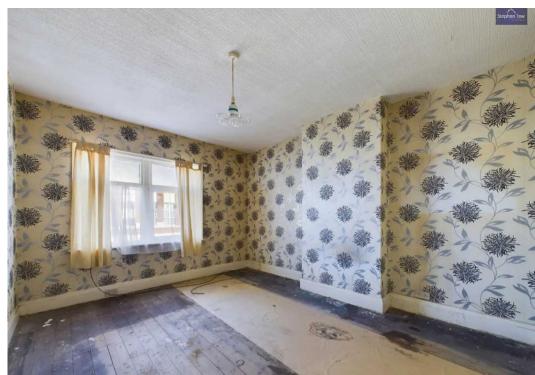

#### Bedroom 1

13' 11" x 14' 1" (4.23m x 4.30m)

#### Bedroom 2

11' 6" x 14' 1" (3.50m x 4.30m)

#### Bedroom 3

8' 4" x 14' 2" (2.53m x 4.31m)