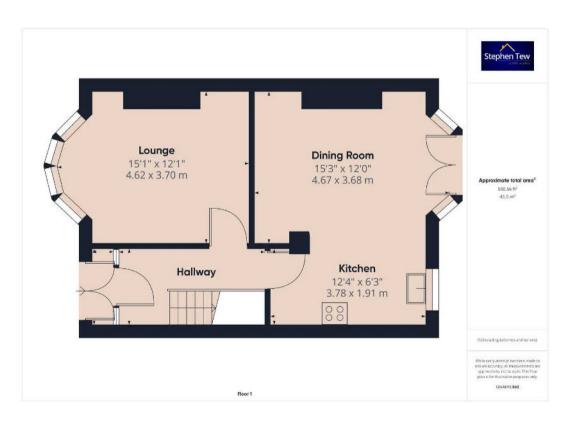

## Hallway

# Lounge

15' 2" x 12' 2" (4.62m x 3.70m)

# Dining Room

15' 4" x 12' 1" (4.67m x 3.68m)

## Kitchen Area

12' 5" x 6' 3" (3.78m x 1.91m)