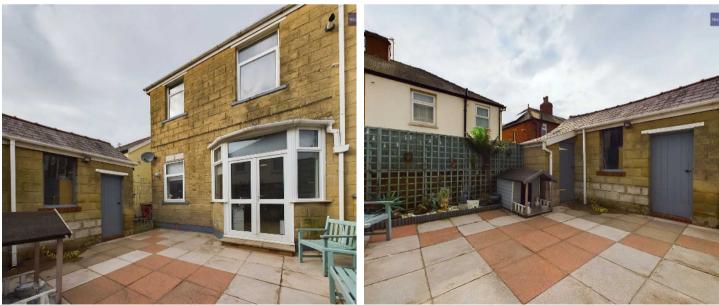

## Blackpool, Blackpool

This 3-bedroom semi-detached house exudes a timeless charm, situated in a convenient location. The property welcomes you with an entrance vestibule leading into a hallway, a cosy lounge, and a modern dining kitchen perfect for entertaining. Upstairs boasts 3 well-proportioned bedrooms and a bathroom. Features include gas central heating, uPVC double glazing, and a charming herringbone pattern flooring throughout the downstairs, adding a touch of sophistication to the home. Outside, a driveway and garage offer ample parking space, while the enclosed south-facing garden provides a peaceful retreat for relaxation and outdoor gatherings. The property's blend of traditional appeal and contemporary comforts make it a truly desirable home for discerning buyers seeking quality living space.

Council Tax band: B

Tenure: Freehold

- Semi Detached House situated in a convenient location
- Entrance Vestibule, Hallway, Lounge, Dining Kitchen
- 3 Bedrooms, Bathroom
- Gas Central Heating, uPVC Double Glazing
- Driveway, Garage, Enclosed South Facing Garden
- Feature Herringbone throughout the downstairs