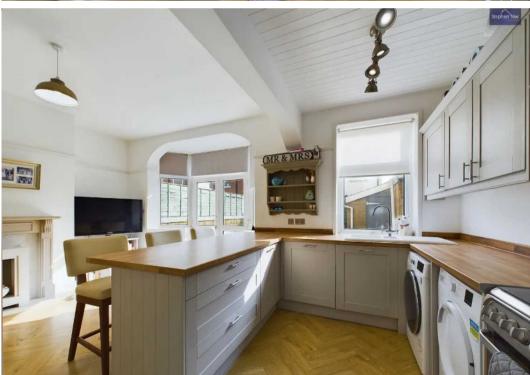

s make it a truly desirable home for discerning buyers seeking quality living space.

Council Tax band: B

Tenure: Freehold

- Semi Detached House situated in a convenient location
- Entrance Vestibule, Hallway, Lounge, Dining Kitchen
- 3 Bedrooms, Bathroom
- Gas Central Heating, uPVC Double Glazing
- Driveway, Garage, Enclosed South Facing Garden
- Feature Herringbone throughout the downstairs









#### **Entrance Vestibule**

## Hallway

# Lounge

15' 2" x 12' 2" (4.62m x 3.70m)

# Dining Room

15' 4" x 12' 1" (4.67m x 3.68m)

## Kitchen Area

12' 5" x 6' 3" (3.78m x 1.91m)

# First Floor Landing

## Bedroom 1

15' 0" x 9' 3" (4.57m x 2.82m)

## Bedroom 2

13' 7" x 10' 10" (4.14m x 3.30m)

## Bedroom 3

8' 0" x 7' 4" (2.43m x 2.23m)

## Bathroom

6' 9" x 6' 1" (2.06m x 1.85m)





















REAR GARDEN

DRIVEWAY

1 Parking Space

GARAGE

Single Garage











# **Stephen Tew Estate Agents**

Stephen Tew Estate Agents, 132 Highfield Road - FY4 2HH

01253 401111

info@stephentew.co.uk

www.stephentew.co.uk