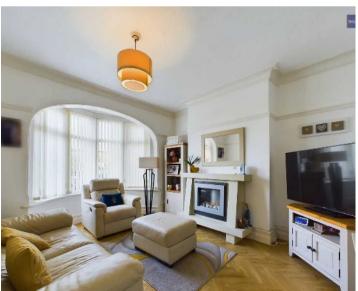

nclude gas central heating, uPVC double glazing, and a charming herringbone pattern flooring throughout the downstairs, adding a touch of sophistication to the home. Outside, a driveway and garage offer ample parking space, while the enclosed south-facing garden provides a peaceful retreat for relaxation and outdoor gatherings. The property's blend of traditional appeal and contemporary comforts make it a truly desirable home for discerning buyers seeking quality living space.

Council Tax band: B

Tenure: Freehold

- Semi Detached House situated in a convenient location
- Entrance Vestibule, Hallway, Lounge, Dining Kitchen
- 3 Bedrooms, Bathroom
- Gas Central Heating, uPVC Double Glazing
- Driveway, Garage, Enclosed South Facing Garden
- Feature Herringbone throughout the downstairs









#### **Entrance Vestibule**

## Hallway

# Lounge

15' 2" x 12' 2" (4.62m x 3.70m)

# Dining Room

15' 4" x 12' 1" (4.67m x 3.68m)

## Kitchen Area

12' 5" x 6' 3" (3.78m x 1.91m)

# First Floor Landing

## Bedroom 1

15' 0" x 9' 3" (4.57m x 2.82m)

## Bedroom 2

13' 7" x 10' 10" (4.14m x 3.30m)

## Bedroom 3

8' 0" x 7' 4" (2.43m x 2.23m)

## Bathroom

6' 9" x 6' 1" (2.06m x 1.85m)





















REAR GARDEN

DRIVEWAY

1 Parking Space

GARAGE

Single Garage











# **Stephen Tew Estate Agents**

Stephen Tew Estate Agents, 132 Highfield Road - FY4 2HH

01253 401111

info@stephentew.co.uk

www.stephentew.co.uk