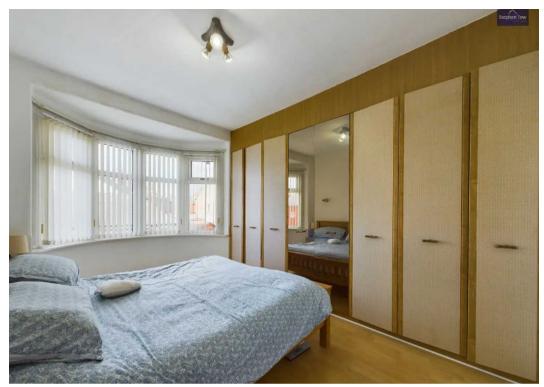

## Bedroom 1

15' 0" x 9' 3" (4.57m x 2.82m)

## Bedroom 2

13' 7" x 10' 10" (4.14m x 3.30m)