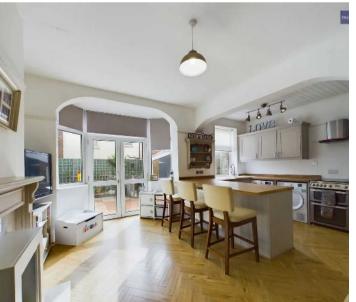

# Dining Room

15' 4" x 12' 1" (4.67m x 3.68m)

## Kitchen Area

12' 5" x 6' 3" (3.78m x 1.91m)