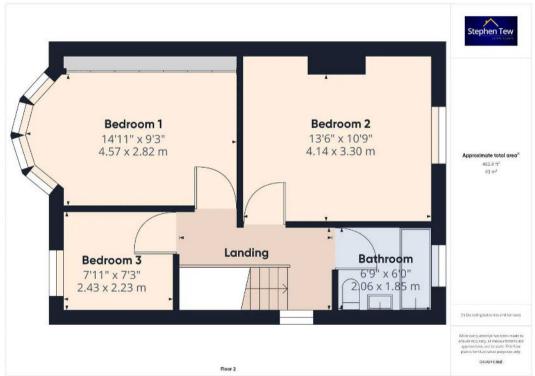

# First Floor Landing

## Bedroom 1

15' 0" x 9' 3" (4.57m x 2.82m)

## Bedroom 2

13' 7" x 10' 10" (4.14m x 3.30m)

## Bedroom 3

8' 0" x 7' 4" (2.43m x 2.23m)

## Bathroom

6' 9" x 6' 1" (2.06m x 1.85m)

REAR GARDEN

DRIVEWAY

1 Parking Space

GARAGE

Single Garage