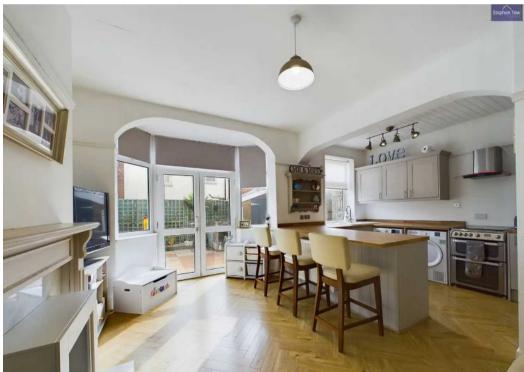

# Dining Room

15' 4" x 12' 1" (4.67m x 3.68m)

## Kitchen Area

12' 5" x 6' 3" (3.78m x 1.91m)