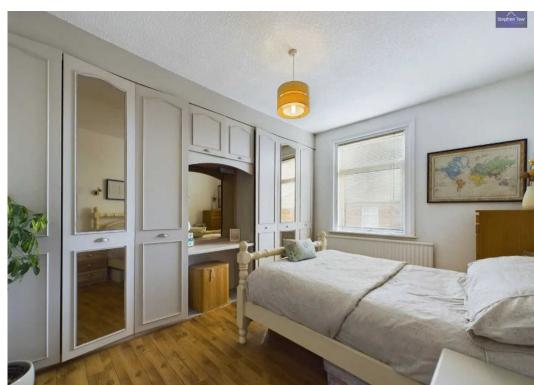

## Bedroom 1

15' 0" x 9' 3" (4.57m x 2.82m)

## Bedroom 2

13' 7" x 10' 10" (4.14m x 3.30m)