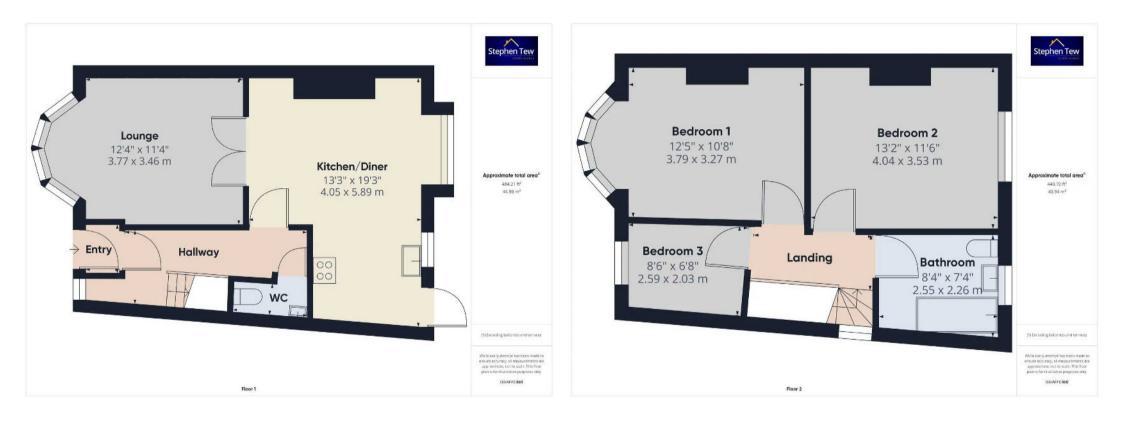

# Blackpool

This 3 bedroom end of terrace property has the added benefit of no onward chain, ideal as a family home or as an investment opportunity. The ground floor features an entrance vestibule leading to a hallway with a convenient WC. The spacious lounge is perfect for relaxing, while the open plan kitchen/diner is ideal for entertaining guests. Upstairs, you will find a landing leading to three wellproportioned bedrooms and a three-piece suite bathroom.

Entrance vestibule 2' 9" x 3' 3" (0.85m x 1.00m)

Hallway 14' 1" x 5' 9" (4.28m x 1.74m)

**GF WC** 5' 10" x 2' 5" (1.79m x 0.74m)

**Lounge** 12' 4" x 11' 4" (3.77m x 3.46m)

**Kitchen/Diner** 13' 3" x 19' 4" (4.05m x 5.89m)

**Landing** 8' 3" x 3' 11" (2.51m x 1.19m)

**Bedroom 1** 12' 5" x 10' 9" (3.79m x 3.27m)

**Bedroom 2** 13' 3" x 11' 7" (4.04m x 3.53m)

**Bedroom 3** 8' 6" x 6' 8" (2.59m x 2.03m)

Bathroom 8' 4" x 7' 5" (2.55m x 2.26m)