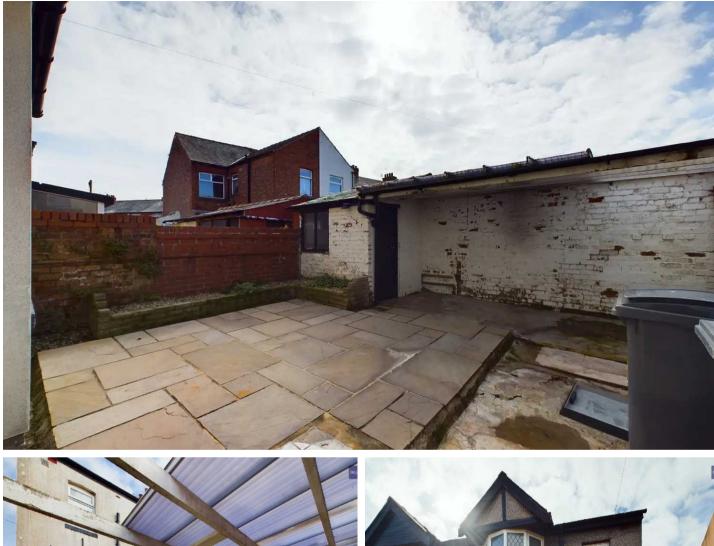

The outside space of this property offers a paved garden to the front and an enclosed paved garden to the rear with double gates providing convenient side access. Additionally, double gates at the side of the property allow for off-road parking to the rear. Whether you're looking to unwind in the garden or host gatherings with family and friends, this property offers the perfect blend of indoor comfort and outdoor convenience.

### REAR GARDEN

Paved garden to the rear with double gates for side access.

#### OFF STREET

1 Parking Space

Double gates to the side to allow off road parking to the rear.