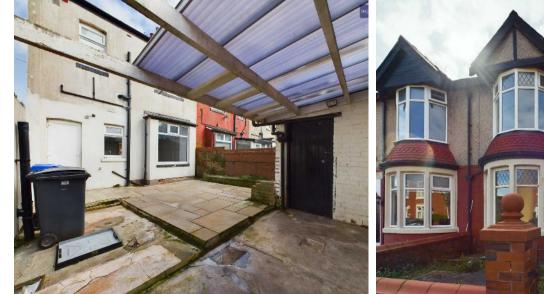

The outside space of this property offers a paved garden to the front and an enclosed paved garden to the rear with double gates providing convenient side access. Additionally, double gates at the side of the property allow for off-road parking to the rear. Whether you're looking to unwind in the garden or host gatherings with family and friends, this property offers the perfect blend of indoor comfort and outdoor convenience.

### REAR GARDEN

Paved garden to the rear with double gates for side access.

#### OFF STREET

1 Parking Space

Double gates to the side to allow off road parking to the rear.