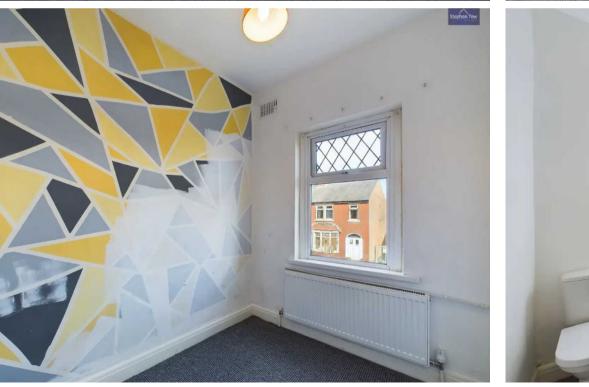

**Landing** 8' 3" x 3' 11" (2.51m x 1.19m)

**Bedroom 1** 12' 5" x 10' 9" (3.79m x 3.27m)

**Bedroom 2** 13' 3" x 11' 7" (4.04m x 3.53m)

**Bedroom 3** 8' 6" x 6' 8" (2.59m x 2.03m)

Bathroom 8' 4" x 7' 5" (2.55m x 2.26m)