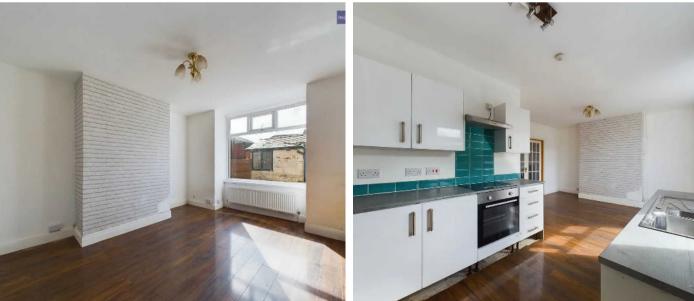

# Blackpool

This 3 bedroom end of terrace property has the added benefit of no onward chain, ideal as a family home or as an investment opportunity. The ground floor features an entrance vestibule leading to a hallway with a convenient WC. The spacious lounge is perfect for relaxing, while the open plan kitchen/diner is ideal for entertaining guests. Upstairs, you will find a landing leading to three wellproportioned bedrooms and a three-piece suite bathroom.

Entrance vestibule 2' 9" x 3' 3" (0.85m x 1.00m)

Hallway 14' 1" x 5' 9" (4.28m x 1.74m)

**GF WC** 5' 10" x 2' 5" (1.79m x 0.74m)

**Lounge** 12' 4" x 11' 4" (3.77m x 3.46m)

**Kitchen/Diner** 13' 3" x 19' 4" (4.05m x 5.89m)