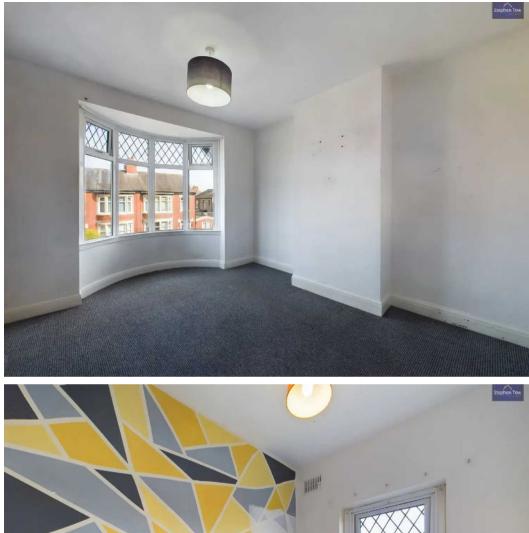

**Landing** 8' 3" x 3' 11" (2.51m x 1.19m)

**Bedroom 1** 12' 5" x 10' 9" (3.79m x 3.27m)

**Bedroom 2** 13' 3" x 11' 7" (4.04m x 3.53m)

**Bedroom 3** 8' 6" x 6' 8" (2.59m x 2.03m)

Bathroom 8' 4" x 7' 5" (2.55m x 2.26m)