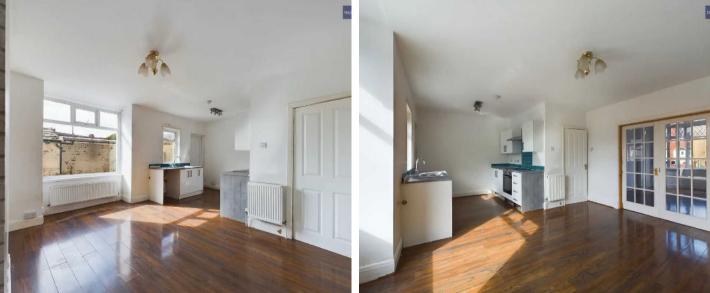

Entrance vestibule 2' 9" x 3' 3" (0.85m x 1.00m)

Hallway 14' 1" x 5' 9" (4.28m x 1.74m)

**GF WC** 5' 10" x 2' 5" (1.79m x 0.74m)

**Lounge** 12' 4" x 11' 4" (3.77m x 3.46m)

**Kitchen/Diner** 13' 3" x 19' 4" (4.05m x 5.89m)