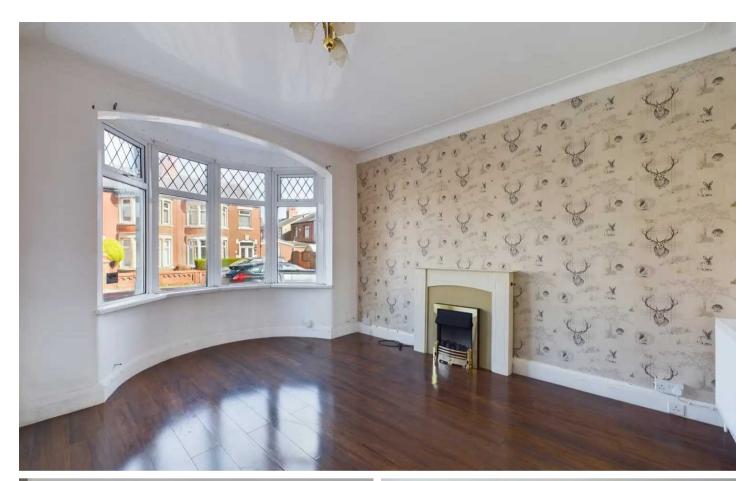

Entrance vestibule 2' 9" x 3' 3" (0.85m x 1.00m)

Hallway 14' 1" x 5' 9" (4.28m x 1.74m)

**GF WC** 5' 10" x 2' 5" (1.79m x 0.74m)

**Lounge** 12' 4" x 11' 4" (3.77m x 3.46m)

**Kitchen/Diner** 13' 3" x 19' 4" (4.05m x 5.89m)