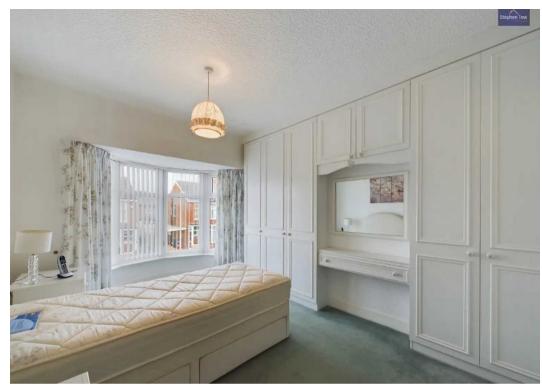

#### Bedroom 1

11' 7" x 9' 3" (3.54m x 2.83m)

#### Bedroom 2

12' 10" x 9' 3" (3.91m x 2.81m)