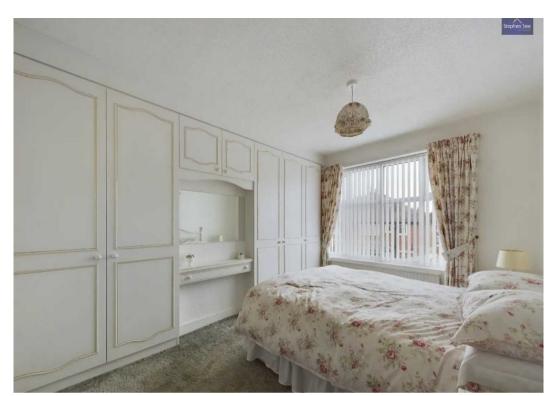

#### Bedroom 1

11' 7" x 9' 3" (3.54m x 2.83m)

#### Bedroom 2

12' 10" x 9' 3" (3.91m x 2.81m)