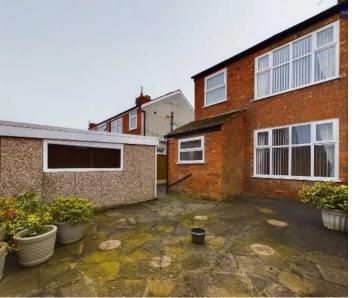

Outside, the property offers a paved garden at the front along with a driveway, allowing for easy parking. The rear of the property showcases an enclosed low maintenance paved garden, providing a private outdoor space perfect for relaxation or entertaining. With access to the garage from the rear garden, this property effortlessly combines indoor comfort with outdoor convenience, making it a desirable home for any discerning buyer.

#### REAR GARDEN

Enclosed low maintenance paved garden to the rear with access to the garage

## GARAGE

Single Garage