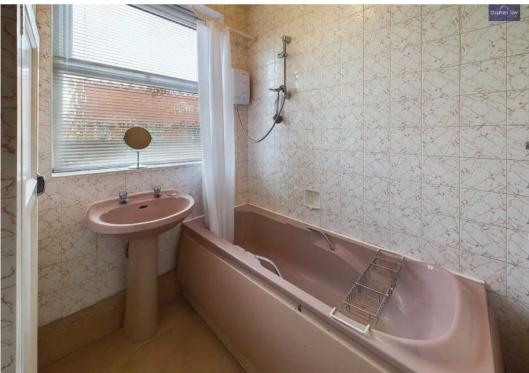

#### Bathroom

6' 0" x 6' 4" (1.84m x 1.92m)

#### WC

2' 8" x 3' 7" (0.82m x 1.08m)