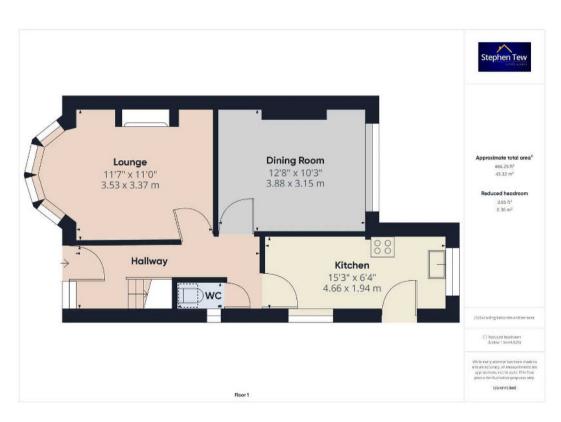

#### Hallway

15' 6" x 5' 7" (4.72m x 1.71m)

#### Lounge

11' 7" x 11' 1" (3.53m x 3.37m)

## **Dining Room**

12' 9" x 10' 4" (3.88m x 3.15m)

#### Kitchen

15' 3" x 6' 4" (4.66m x 1.94m)

#### **GF WC**

3' 11" x 2' 4" (1.19m x 0.72m)