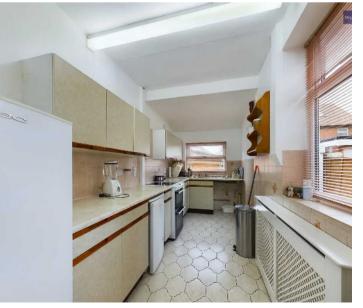

edrooms, two of which boast fitted wardrobes, a bathroom, and a separate WC.

Outside, the property offers a paved garden at the front along with a driveway, allowing for easy parking. The rear of the property showcases an enclosed low maintenance paved garden, providing a private outdoor space perfect for relaxation or entertaining. With access to the garage from the rear garden, this property effortlessly combines indoor comfort with outdoor convenience, making it a desirable home for any discerning buyer.

Council Tax band: C

Tenure: Freehold

- No Onward Chain
- Hallway, Lounge, Dining Room, Kitchen, GF WC
- Landing, 3 Bedrooms, 2 of which benefit from having fitted wardrobes,
  Bathroom and separate WC
- Garage, Driveway
- Close Proximity to local Schools, Shops and Amenities









#### Hallway

15' 6" x 5' 7" (4.72m x 1.71m)

#### Lounge

11' 7" x 11' 1" (3.53m x 3.37m)

## **Dining Room**

12' 9" x 10' 4" (3.88m x 3.15m)

#### Kitchen

15' 3" x 6' 4" (4.66m x 1.94m)

#### **GF WC**

3' 11" x 2' 4" (1.19m x 0.72m)

## Landing

11' 5" x 3' 9" (3.47m x 1.14m)

#### Bedroom 1

11' 7" x 9' 3" (3.54m x 2.83m)

#### Bedroom 2

12' 10" x 9' 3" (3.91m x 2.81m)

#### Bedroom 3

6' 9" x 6' 4" (2.06m x 1.93m)

#### Bathroom

6' 0" x 6' 4" (1.84m x 1.92m)

#### WC

2' 8" x 3' 7" (0.82m x 1.08m)















## FRONT GARDEN

Paved garden to the front with driveway

#### REAR GARDEN

Enclosed low maintenance paved garden to the rear with access to the garage

## GARAGE

Single Garage

#### **DRIVEWAY**

1 Parking Space









# Stephen Tew Estate Agents

Stephen Tew Estate