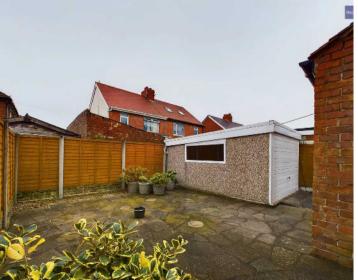

Outside, the property offers a paved garden at the front along with a driveway, allowing for easy parking. The rear of the property showcases an enclosed low maintenance paved garden, providing a private outdoor space perfect for relaxation or entertaining. With access to the garage from the rear garden, this property effortlessly combines indoor comfort with outdoor convenience, making it a desirable home for any discerning buyer.

#### REAR GARDEN

Enclosed low maintenance paved garden to the rear with access to the garage

## GARAGE

Single Garage