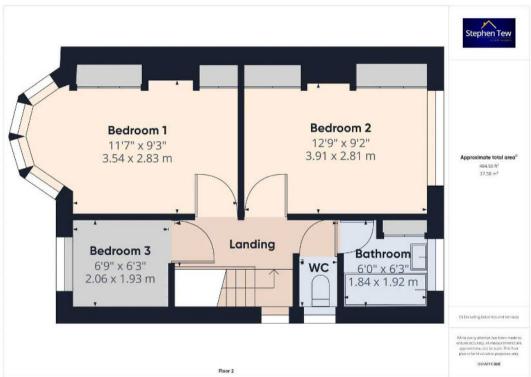

## Landing

11' 5" x 3' 9" (3.47m x 1.14m)

#### Bedroom 1

11' 7" x 9' 3" (3.54m x 2.83m)

#### Bedroom 2

12' 10" x 9' 3" (3.91m x 2.81m)

#### Bedroom 3

6' 9" x 6' 4" (2.06m x 1.93m)

#### Bathroom

6' 0" x 6' 4" (1.84m x 1.92m)

#### WC

2' 8" x 3' 7" (0.82m x 1.08m)