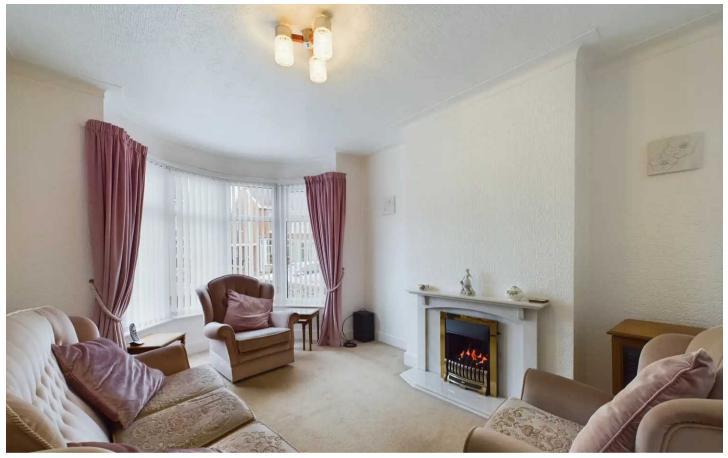

3 bedrooms, two of which boast fitted wardrobes, a bathroom, and a separate WC.

Outside, the property offers a paved garden at the front along with a driveway, allowing for easy parking. The rear of the property showcases an enclosed low maintenance paved garden, providing a private outdoor space perfect for relaxation or entertaining. With access to the garage from the rear garden, this property effortlessly combines indoor comfort with outdoor convenience, making it a desirable home for any discerning buyer.

Council Tax band: C

Tenure: Freehold

- No Onward Chain
- Hallway, Lounge, Dining Room, Kitchen, GF WC
- Landing, 3 Bedrooms, 2 of which benefit from having fitted wardrobes,
  Bathroom and separate WC
- Garage, Driveway
- Close Proximity to local Schools, Shops and Amenities









#### Hallway

15' 6" x 5' 7" (4.72m x 1.71m)

#### Lounge

11' 7" x 11' 1" (3.53m x 3.37m)

## **Dining Room**

12' 9" x 10' 4" (3.88m x 3.15m)

#### Kitchen

15' 3" x 6' 4" (4.66m x 1.94m)

#### **GF WC**

3' 11" x 2' 4" (1.19m x 0.72m)

## Landing

11' 5" x 3' 9" (3.47m x 1.14m)

#### Bedroom 1

11' 7" x 9' 3" (3.54m x 2.83m)

#### Bedroom 2

12' 10" x 9' 3" (3.91m x 2.81m)

#### Bedroom 3

6' 9" x 6' 4" (2.06m x 1.93m)

#### Bathroom

6' 0" x 6' 4" (1.84m x 1.92m)

#### WC

2' 8" x 3' 7" (0.82m x 1.08m)















## FRONT GARDEN

Paved garden to the front with driveway

#### REAR GARDEN

Enclosed low maintenance paved garden to the rear with access to the garage

## GARAGE

Single Garage

#### **DRIVEWAY**

1 Parking Space









# Stephen Tew Estate Agents

Stephen Tew Est