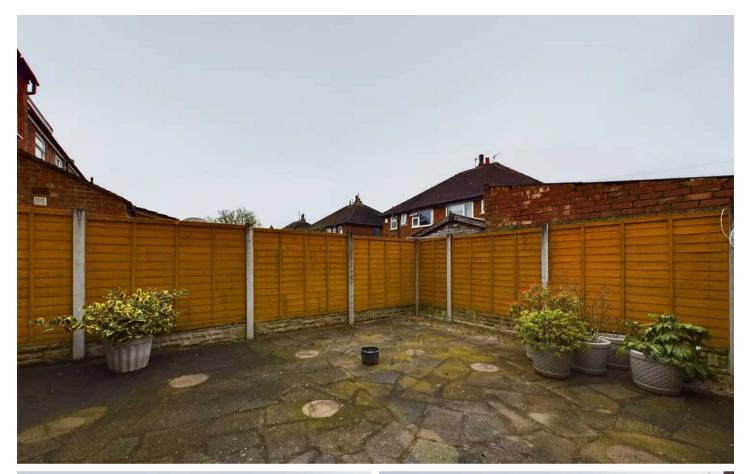

Outside, the property offers a paved garden at the front along with a driveway, allowing for easy parking. The rear of the property showcases an enclosed low maintenance paved garden, providing a private outdoor space perfect for relaxation or entertaining. With access to the garage from the rear garden, this property effortlessly combines indoor comfort with outdoor convenience, making it a desirable home for any discerning buyer.

#### REAR GARDEN

Enclosed low maintenance paved garden to the rear with access to the garage