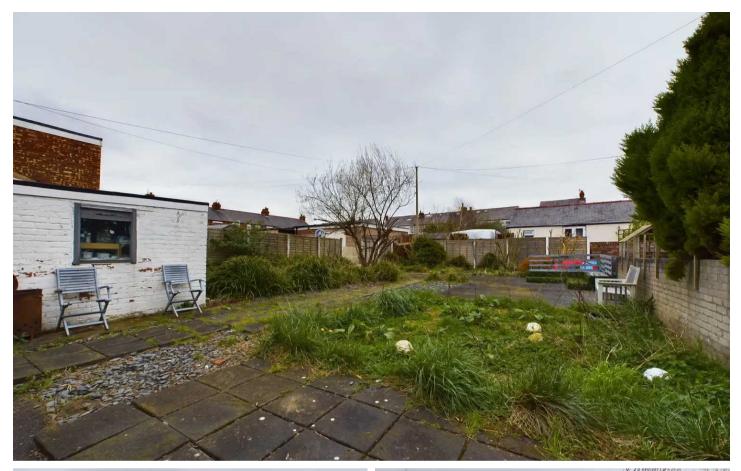

#### **REAR GARDEN**

Large enclosed low maintenance paved garden to the rear with brick outhouse.