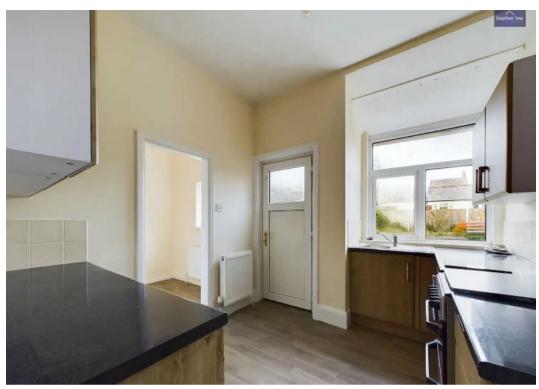

#### Kitchen

11' 1" x 9' 0" (3.39m x 2.75m)

# Utility Room/Dining Area

5' 2" x 6' 11" (1.57m x 2.10m)