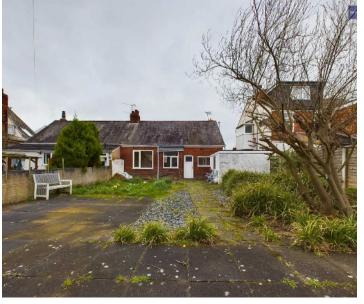

#### **REAR GARDEN**

Large enclosed low maintenance paved garden to the rear with brick outhouse.