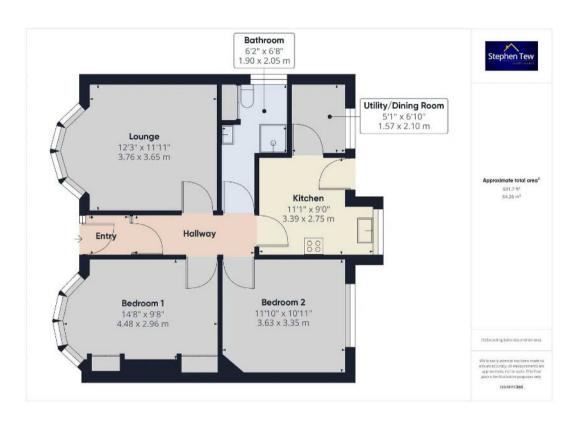

## Hallway

11' 9" x 3' 11" (3.57m x 1.20m)

## Lounge

12' 4" x 12' 0" (3.76m x 3.65m)

#### Bathroom

6' 3" x 6' 9" (1.90m x 2.05m)

#### Kitchen

11' 1" x 9' 0" (3.39m x 2.75m)

# Utility Room/Dining Area

5' 2" x 6' 11" (1.57m x 2.10m)

#### Bedroom 1

14' 8" x 9' 9" (4.48m x 2.96m)

#### Bedroom 2

11' 11" x 11' 0" (3.63m x 3.35m)