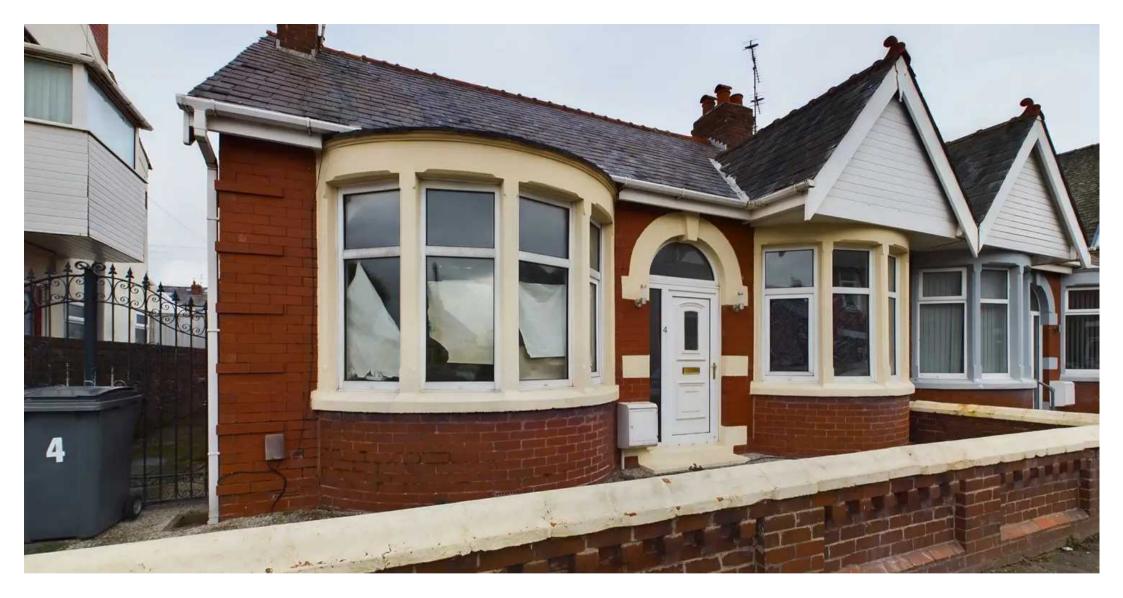

# Fir Grove

# **Blackpool**

Introducing this spacious 2 Bedroom Bungalow with the added benefit of No Onward Chain, situated within close proximity to shops and local amenities. A Double Fronted True Bungalow, the property comprises of; entrance vestibule, hallway, inviting lounge, kitchen, utility room/dining area, modern bathroom, and 2 bedrooms - one featuring practical fitted wardrobes. Perfect for those seeking convenient single-level living, this home offers comfort and functionality.

## FRONT GARDEN

Paved garden to the front with side access to the rear.