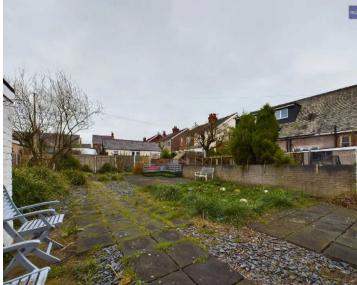

#### **REAR GARDEN**

Large enclosed low maintenance paved garden to the rear with brick outhouse.