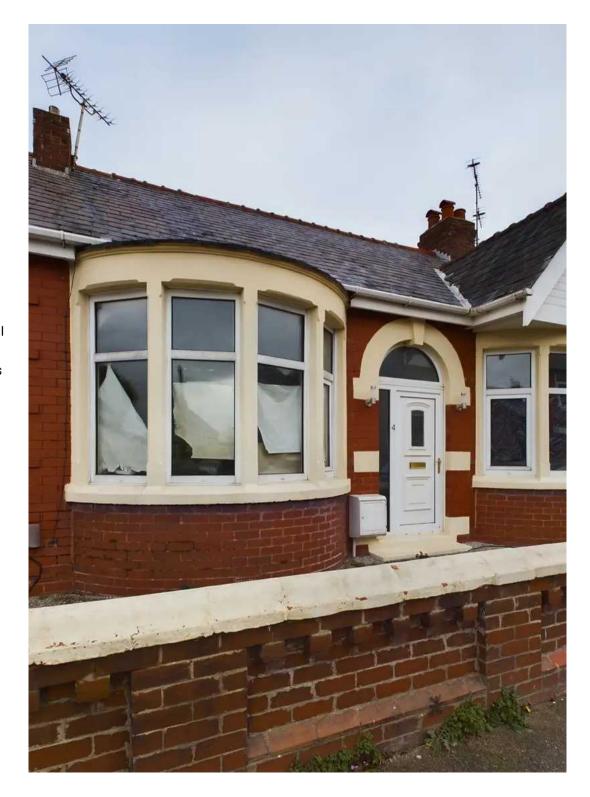

## FRONT GARDEN

Paved garden to the front with side access to the rear.

#### **REAR GARDEN**

Large enclosed low maintenance paved garden to the rear with brick outhouse.