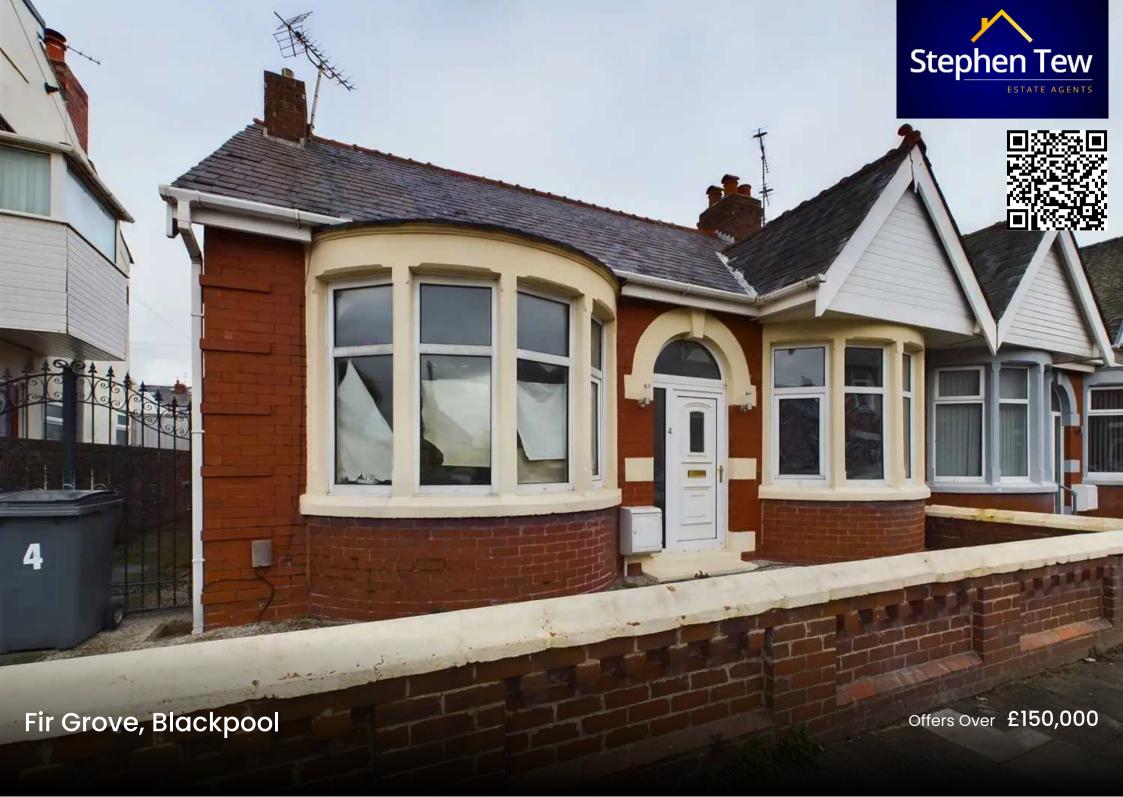

# Fir Grove

# **Blackpool**

Introducing this spacious 2 Bedroom Bungalow with the added benefit of No Onward Chain, situated within close proximity to shops and local amenities. A Double Fronted True Bungalow, the property comprises of; entrance vestibule, hallway, inviting lounge, kitchen, utility room/dining area, modern bathroom, and 2 bedrooms - one featuring practical fitted wardrobes. Perfect for those seeking convenient single-level living, this home offers comfort and functionality.

The outside space includes a well-maintained paved garden to the front with side access leading to the expansive rear garden. The large enclosed low maintenance paved garden at the rear offers ample space for outdoor activities and enjoyment, along with a convenient brick outhouse for additional storage. This exceptional property presents a rare opportunity to own a true bungalow in a desirable location, boasting comfortable interiors and generous outdoor space perfect for creating lasting memories with family and friends.