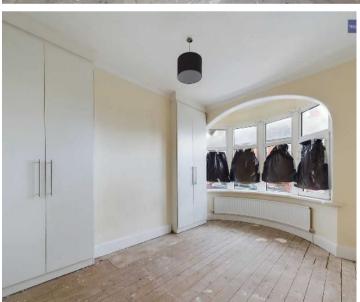

#### Bedroom 1

14' 8" x 9' 9" (4.48m x 2.96m)

#### Bedroom 2

11' 11" x 11' 0" (3.63m x 3.35m)