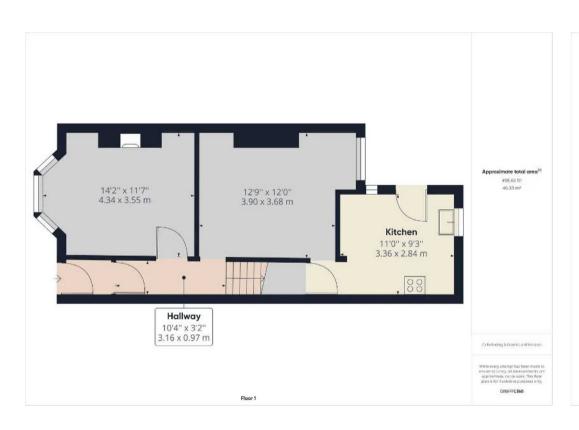

#### **Entrance Porch**

4' 0" x 3' 2" (1.23m x 0.96m)

## Hallway

10' 2" x 3' 3" (3.10m x 0.99m)

## Lounge

12' 0" x 11' 8" (3.66m x 3.55m)

## **Dining Room**

15' 6" x 12' 1" (4.72m x 3.69m)

#### Kitchen

11' 1" x 9' 6" (3.38m x 2.89m)