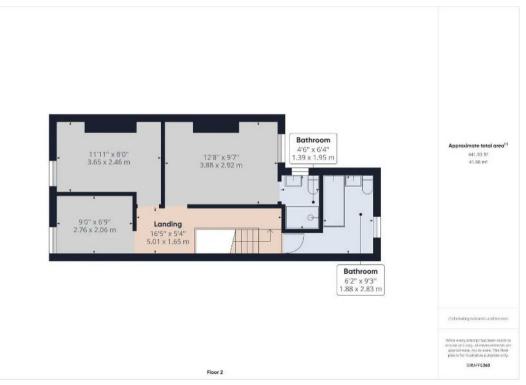

## Landing

16' 6" x 5' 5" (5.02m x 1.64m)

#### Bedroom 1

13' 0" x 9' 7" (3.95m x 2.93m)

#### **En Suite**

4' 6" x 6' 6" (1.38m x 1.97m)

## Bedroom 2

12' 0" x 8' 2" (3.66m x 2.50m)

#### Bedroom 3

8' 11" x 6' 9" (2.72m x 2.07m)

#### Bathroom

6' 2" x 9' 3" (1.88m x 2.83m)