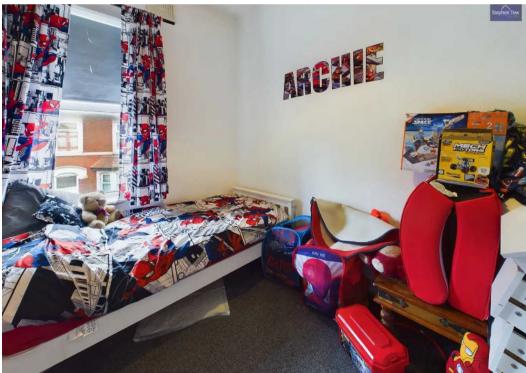

om, 3 Piece Suite Family Bathroom
- Gas Central Heating, uPVC Double Glazing
- Close Proximity to Stanley Park and other Amenities









#### **Entrance Porch**

4' 0" x 3' 2" (1.23m x 0.96m)

## Hallway

10' 2" x 3' 3" (3.10m x 0.99m)

## Lounge

12' 0" x 11' 8" (3.66m x 3.55m)

## **Dining Room**

15' 6" x 12' 1" (4.72m x 3.69m)

#### Kitchen

11' 1" x 9' 6" (3.38m x 2.89m)

## Landing

16' 6" x 5' 5" (5.02m x 1.64m)

#### Bedroom 1

13' 0" x 9' 7" (3.95m x 2.93m)

#### **En Suite**

4' 6" x 6' 6" (1.38m x 1.97m)

## Bedroom 2

12' 0" x 8' 2" (3.66m x 2.50m)

#### Bedroom 3

8' 11" x 6' 9" (2.72m x 2.07m)

#### Bathroom

6' 2" x 9' 3" (1.88m x 2.83m)

#### Rear Garden

To the rear of the property there is a patio area with potential for development.

#### Permit

1 Parking Space

















# **Stephen Tew Estate Agents**

Stephen Tew Estate Agents, 132 Highfield Road - FY4 2HH

01253 401111

info@stephentew.co.uk

www.stephentew.co.uk