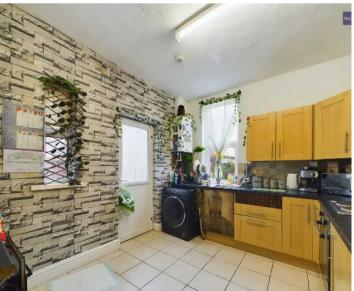

dern three-piece suite family bathroom. Additional features include gas central heating and uPVC double glazing, ensuring comfort and efficiency for the fortunate new owners.

Outside, the property benefits from a patio area to the rear, presenting an opportunity to create a tranquil outdoor space. With its convenient location and attractive features, this property presents a wonderful opportunity for buyers or investors seeking a comfortable and well-connected residence.

Council Tax band: A

Tenure: Freehold

- Entrance Porch, Hallway, 2 Reception Rooms, Kitchen
- Fitted Kitchen with Integrated Oven and Hob
- Landing, 3 Bedrooms, En-Suite to Master Bedroom, 3 Piece Suite Family Bathroom
- Gas Central Heating, uPVC Double Glazing
- Close Proximity to Stanley Park and other Amenities









#### **Entrance Porch**

4' 0" x 3' 2" (1.23m x 0.96m)

## Hallway

10' 2" x 3' 3" (3.10m x 0.99m)

## Lounge

12' 0" x 11' 8" (3.66m x 3.55m)

## **Dining Room**

15' 6" x 12' 1" (4.72m x 3.69m)

#### Kitchen

11' 1" x 9' 6" (3.38m x 2.89m)

## Landing

16' 6" x 5' 5" (5.02m x 1.64m)

#### Bedroom 1

13' 0" x 9' 7" (3.95m x 2.93m)

#### **En Suite**

4' 6" x 6' 6" (1.38m x 1.97m)

## Bedroom 2

12' 0" x 8' 2" (3.66m x 2.50m)

#### Bedroom 3

8' 11" x 6' 9" (2.72m x 2.07m)

#### Bathroom

6' 2" x 9' 3" (1.88m x 2.83m)

#### Rear Garden

To the rear of the property there is a patio area with potential for development.

#### Permit

1 Parking Space

















# **Stephen Tew Estate Agents**

Stephen Tew Estate Agents, 132 Highfield Road - FY4 2HH

01253 401111

info@stephentew.co.u