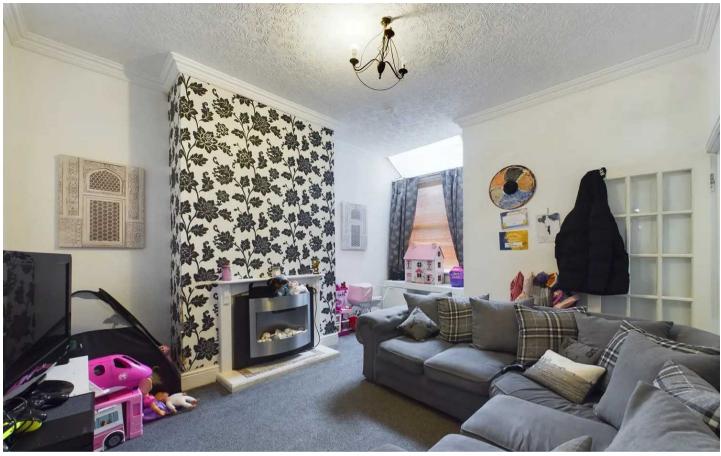

## Lounge

12' 0" x 11' 8" (3.66m x 3.55m)

## **Dining Room**

15' 6" x 12' 1" (4.72m x 3.69m)