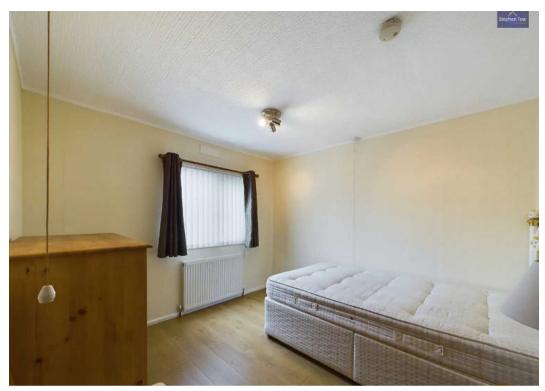

#### Bedroom 2

7' 3" x 9' 5" (2.22m x 2.88m)

#### Bedroom 3

7' 6" x 9' 2" (2.29m x 2.80m)