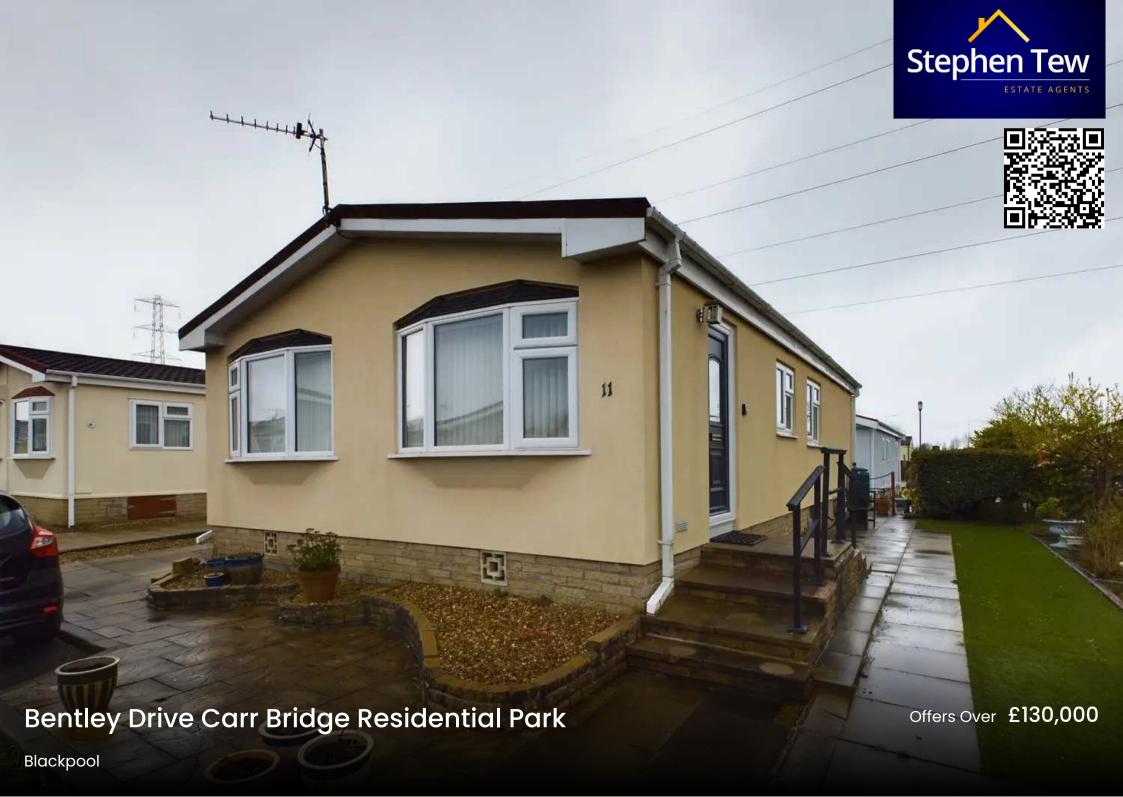

# Bentley Drive Carr Bridge Residential Park

# **Blackpool**

Nestled within a peaceful private residential complex, this well presented 3 bedroom park home offers a tranquil retreat for those aged over 55. The park home is located with ease of access to Blackpool, Lytham and Poulton-le-Fylde and nearby transport links. Boasting a dining room, kitchen, lounge, inner hallway, 3 bedrooms and a 3 piece suite wet room, this detached property is a haven of comfort. 2 of the bedrooms come with fitted wardrobes, ensuring ample storage space. With no onward chain, this home is ready for its new owners to move in and start creating memories. Recently upgraded with new windows in 2019 and a new door in 2022, both with a generous 15-year guarantee, as well as cladding done in 2017 with a 25-year guarantee, this property exudes quality and care.