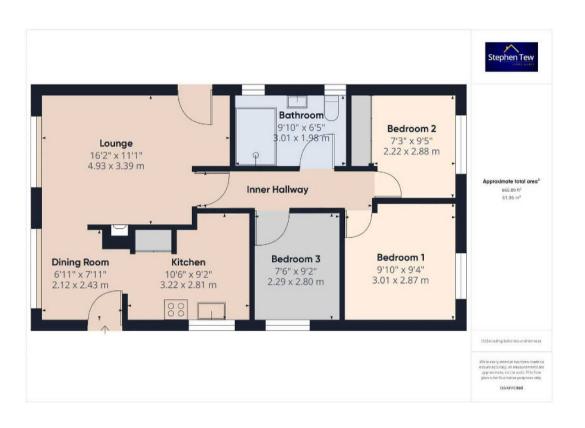

#### Lounge

16' 2" x 11' 1" (4.93m x 3.39m)

## Dining Room

6' 11" x 8' 0" (2.12m x 2.43m)

#### Kitchen

10' 7" x 9' 3" (3.22m x 2.81m)

## Inner Hallway

15' 1" x 3' 0" (4.61m x 0.92m)

#### Bedroom 1

9' 11" x 9' 5" (3.01m x 2.87m)

#### Bedroom 2

7' 3" x 9' 5" (2.22m x 2.88m)

#### Bedroom 3

7' 6" x 9' 2" (2.29m x 2.80m)

#### Bathroom

9' 11" x 6' 6" (3.01m x 1.98m)