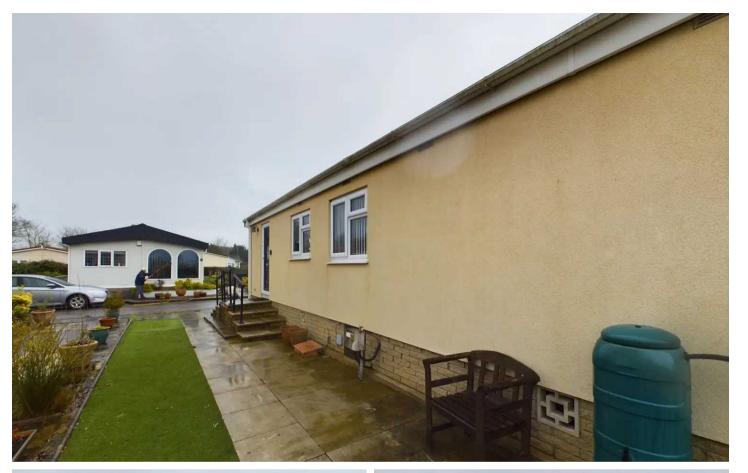

Step outside into the serene wrap around garden, complete with a perfect blend of paving and artificial lawn - ideal for relaxing or entertaining in the fresh air. This outdoor space offers the perfect setting for enjoying sunny days and al fresco dining, providing a peaceful oasis for residents to unwind and enjoy the tranquillity of the surrounding nature.

#### GARDEN

Wrap around garden with paving and artificial lawn.

#### ALLOCATED PARKING

1 Parking Space

Parking space to the front of the property.