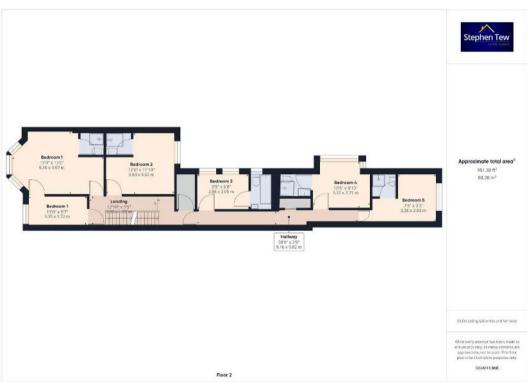

### Landing

#### **Guest Bedrooms**

9 Guest Bedrooms, all with En-Suites.

## **Family Bedroom**

Family Room, split into 2 separate sections, with EnSuite.