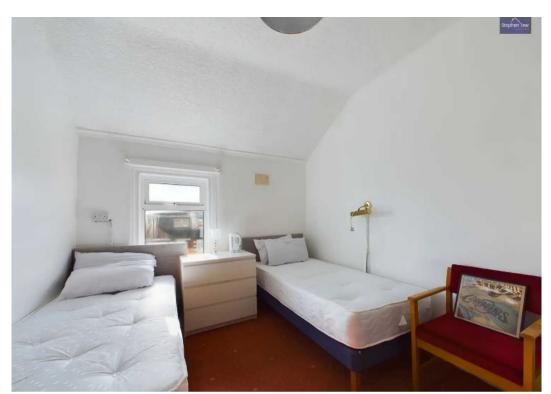

room to the front of the property.

### **Entertainment Room**

19' 1" x 11' 11" (5.81m x 3.63m)

Entertainment room leading to dining area.

### **Dining Room**

25' 3" x 9' 9" (7.69m x 2.96m)

Guest dining room leading to kitchen.

#### Kitchen

15' 10" x 11' 11" (4.82m x 3.64m)

Kitchen with access to rear yard and private living space.

## Lounge 2

10' 7" x 11' 4" (3.22m x 3.46m)

Private lounge.

#### Bathroom

6' 2" x 4' 3" (1.89m x 1.30m)

Private bathroom with shower, low flush WC and wash basin.

#### **Bedroom**

11' 10" x 9' 1" (3.61m x 2.76m)

Private bedroom to the rear of the property with store cupboard.

### Landing

#### **Guest Bedrooms**

9 Guest Bedrooms, all with En-Suites.

## **Family Bedroom**

Family Room, split into 2 separate sections, with EnSuite.









































# **Stephen Tew Estate Agents**

Stephen Tew Estate Agents, 132 Highfield Road - FY4 2HH

01253 401111

info@stephentew.co.uk

www.stephentew.co.uk