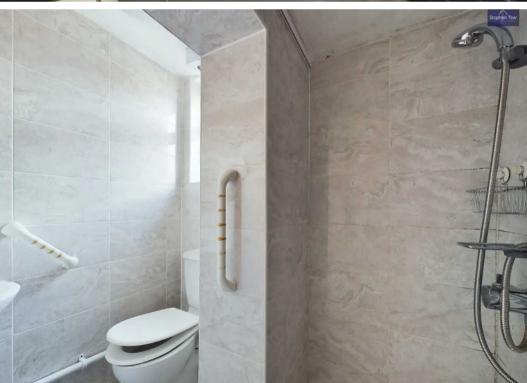

#### Bathroom

6' 2" x 4' 3" (1.89m x 1.30m)

Private bathroom with shower, low flush WC and wash basin.