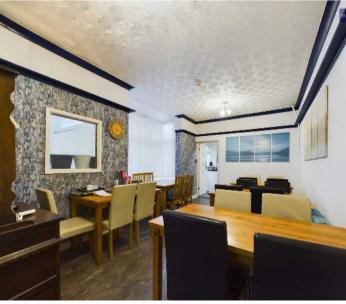

### **Dining Room**

25' 3" x 9' 9" (7.69m x 2.96m)

Guest dining room leading to kitchen.