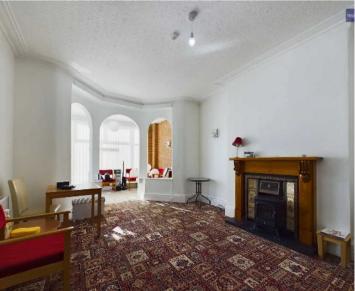

## Lounge

18' 5" x 13' 3" (5.62m x 4.03m)

Reception room to the front of the property.