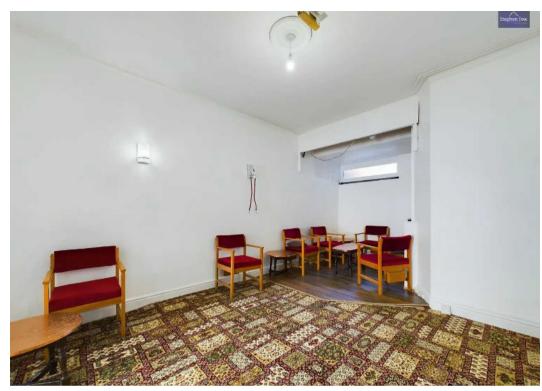

### **Entertainment Room**

19' 1" x 11' 11" (5.81m x 3.63m)

Entertainment room leading to dining area.