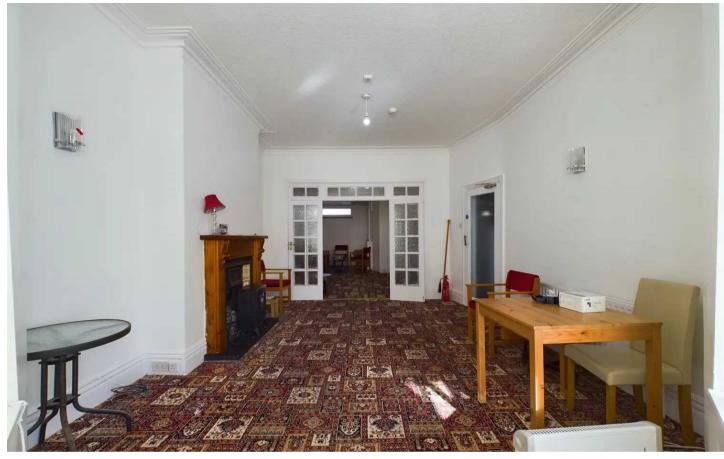

### **Entertainment Room**

19' 1" x 11' 11" (5.81m x 3.63m)

Entertainment room leading to dining area.

### **Dining Room**

25' 3" x 9' 9" (7.69m x 2.96m)

Guest dining room leading to kitchen.