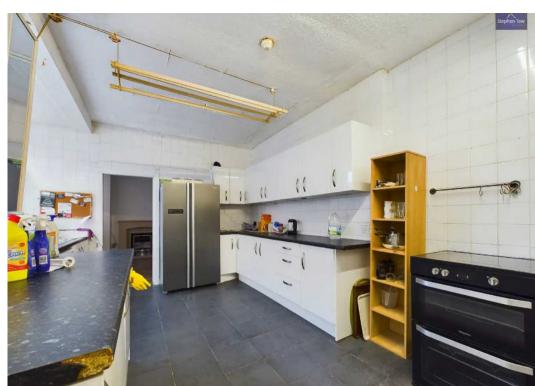

#### Kitchen

15' 10" x 11' 11" (4.82m x 3.64m)

Kitchen with access to rear yard and private living space.