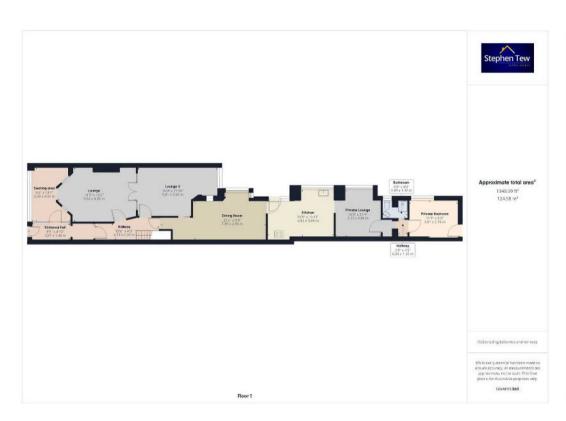

#### Hallway

### Seating Area

9' 7" x 13' 2" (2.92m x 4.01m)

Seating area to the front of the property.

## Lounge

18' 5" x 13' 3" (5.62m x 4.03m)

Reception room to the front of the property.

### **Entertainment Room**

19' 1" x 11' 11" (5.81m x 3.63m)

Entertainment room leading to dining area.

### **Dining Room**

25' 3" x 9' 9" (7.69m x 2.96m)

Guest dining room leading to kitchen.

#### Kitchen

15' 10" x 11' 11" (4.82m x 3.64m)

Kitchen with access to rear yard and private living space.

## Lounge 2

10' 7" x 11' 4" (3.22m x 3.46m)

Private lounge.

#### Bathroom

6' 2" x 4' 3" (1.89m x 1.30m)

Private bathroom with shower, low flush WC and wash basin.

#### **Bedroom**

11' 10" x 9' 1" (3.61m x 2.76m)

Private bedroom to the rear of the property with store cupboard.