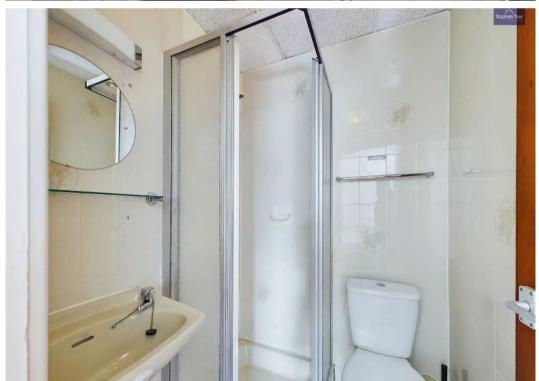

#### Bathroom

6' 2" x 4' 3" (1.89m x 1.30m)

Private bathroom with shower, low flush WC and wash basin.