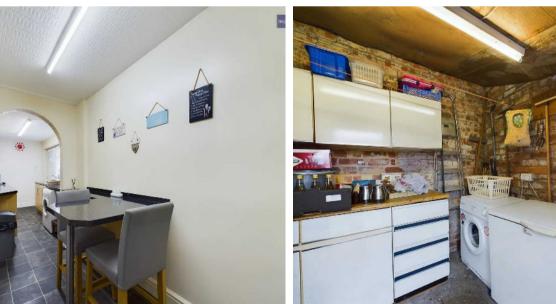

#### Dining Room

12' 3" x 9' 8" (3.74m x 2.94m) UPVC double glazed bay window to the rear elevation,

radiator, wall mounted electric fire, flushed spotlights in alcoves and built in storage units.

#### **REAR GARDEN**

Enclosed low maintenance flagged garden to the rear. Access to garage and outhouse/utility room with power and light. Gate to the rear.

#### Garage

Garage to the rear.