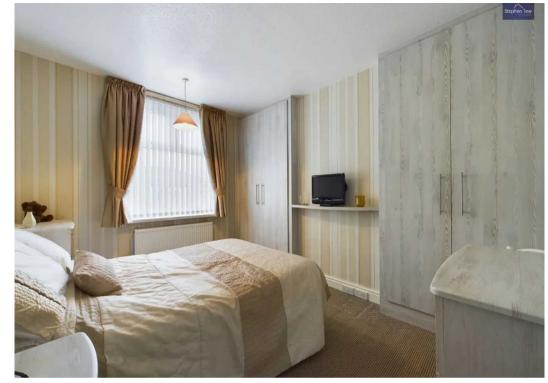

#### Bedroom 1

12' 0" x 8' 4" (3.67m x 2.55m) UPVC double glazed window to the front elevation, radiator and fitted wardrobes.

#### Bedroom 2

12' 4" x 9' 0" (3.76m x 2.74m) UPVC double glazed window to the rear elevation, radiator and fitted wardrobes.

#### Bedroom 3

7' 11" x 6' 8" (2.42m x 2.02m) UPVC double glazed window to the front elevation, radiator.