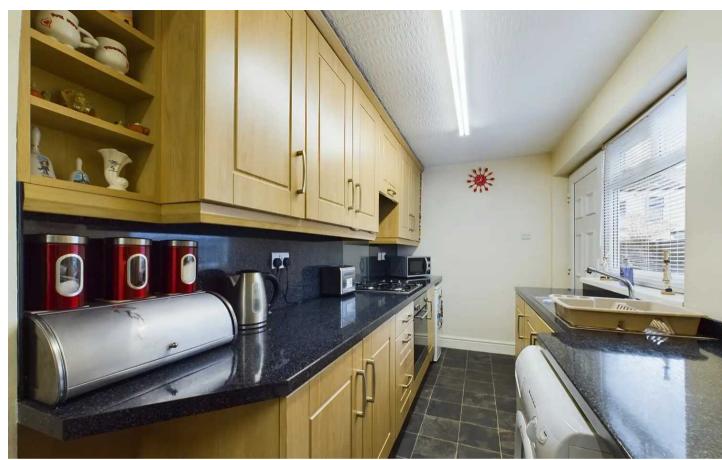

## Kitchen/Diner

### 20' 7" x 6' 2" (6.28m x 1.89m)

Kitchen/Diner. Matching range of base and wall units with fitted worktops, integrated oven and four ring hob with extractor hood, stainless steel sink with draining board and mixer tap, breakfast bar. UPVC double glazed window, radiator and door leading onto access the garden.