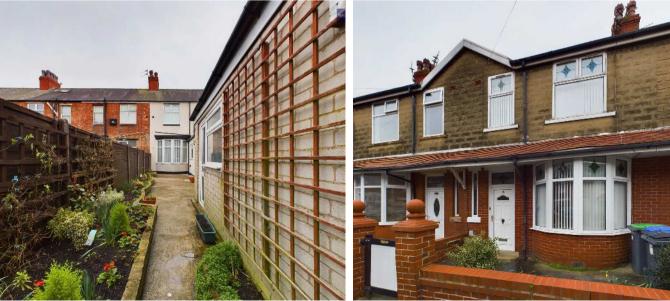

#### FRONT GARDEN

#### **REAR GARDEN**

Enclosed low maintenance flagged garden to the rear. Access to garage and outhouse/utility room with power and light. Gate to the rear.