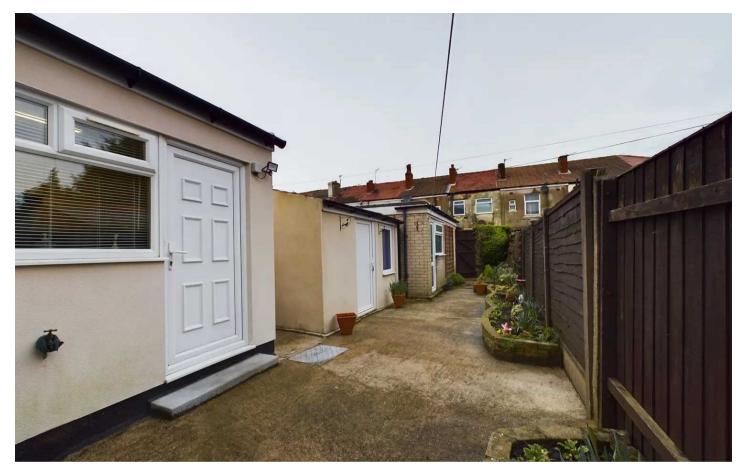

Step outside into the outdoor space, where a low maintenance flagged garden awaits. Enclosed for privacy, the rear garden offers a serene sanctuary for relaxation or outdoor dining. Accessible from the rear, the garage and outhouse/utility room present versatile options for storage or hobbies.

#### **REAR GARDEN**

Enclosed low maintenance flagged garden to the rear. Access to garage and outhouse/utility room with power and light. Gate to the rear.

#### Garage

Garage to the rear.