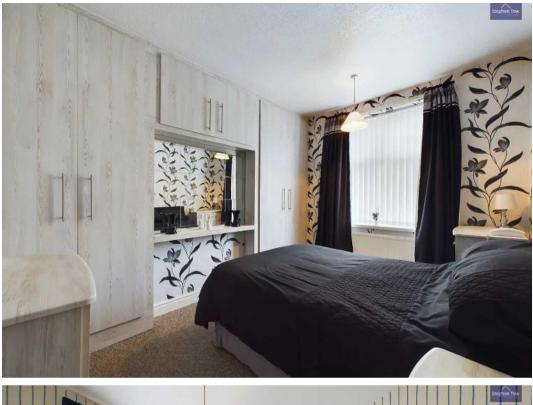

#### Bedroom 1

12' 0" x 8' 4" (3.67m x 2.55m) UPVC double glazed window to the front elevation, radiator and fitted wardrobes.