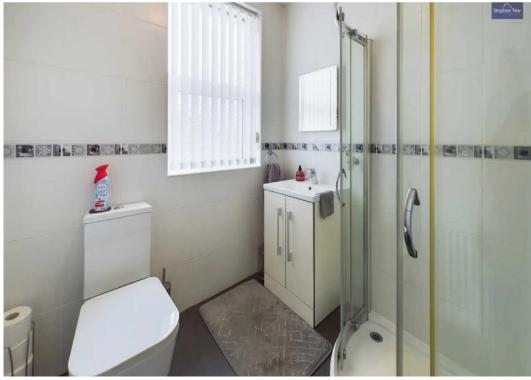

#### Bathroom

6' 0" x 6' 0" (1.83m x 1.83m)

Three piece suite comprising of low flush WC, wash basin with storage unit and enclosed shower cubicle. UPVC double glazed opaque window to the rear elevation, radiator.