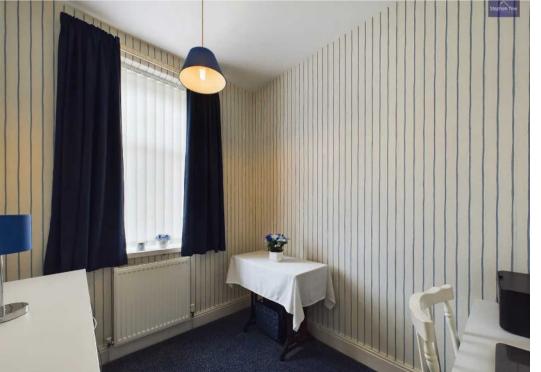

#### Bedroom 3

7' 11" x 6' 8" (2.42m x 2.02m) UPVC double glazed window to the front elevation, radiator.