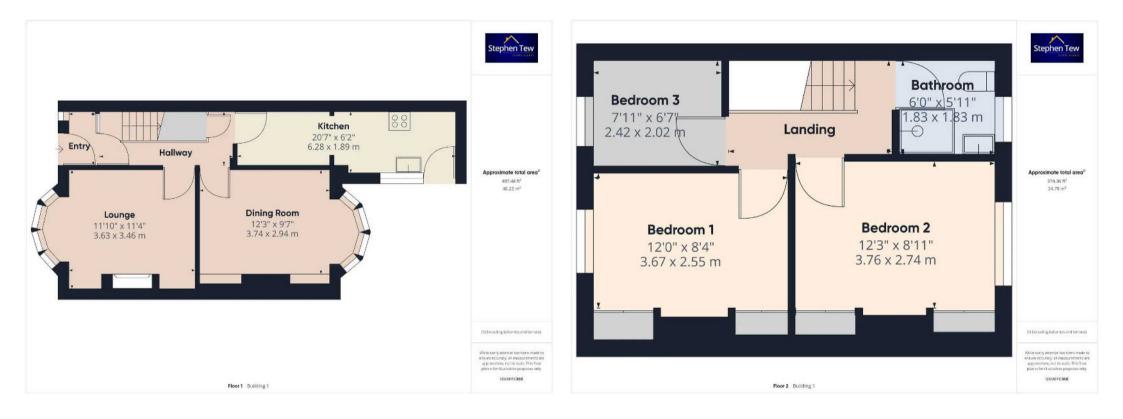

#### Entrance vestibule

2' 9" x 5' 2" (0.84m x 1.57m)

#### Hallway

12' 6" x 5' 4" (3.82m x 1.63m) Radiator, access to under stairs storage cupboard.

#### Lounge

11' 11" x 11' 4" (3.63m x 3.46m) UPVC double glazed bay window to the front elevation, radiator, gas fire with surround.

#### Dining Room

12' 3" x 9' 8" (3.74m x 2.94m) UPVC double glazed bay window to the rear elevation,

radiator, wall mounted electric fire, flushed spotlights in alcoves and built in storage units.

## Kitchen/Diner

### 20' 7" x 6' 2" (6.28m x 1.89m)

Kitchen/Diner. Matching range of base and wall units with fitted worktops, integrated oven and four ring hob with extractor hood, stainless steel sink with draining board and mixer tap, breakfast bar. UPVC double glazed window, radiator and door leading onto access the garden.

Landing 10' 0" x 6' 2" (3.04m x 1.87m) Loft access.

#### Bedroom 1

12' 0" x 8' 4" (3.67m x 2.55m) UPVC double glazed window to the front elevation, radiator and fitted wardrobes.

#### Bedroom 2

12' 4" x 9' 0" (3.76m x 2.74m) UPVC double glazed window to the rear elevation, radiator and fitted wardrobes.

#### Bedroom 3

7' 11" x 6' 8" (2.42m x 2.02m) UPVC double glazed window to the front elevation, radiator.

#### Bathroom

6' 0" x 6' 0" (1.83m x 1.83m)

Three piece suite comprising of low flush WC, wash basin with storage unit and enclosed shower cubicle. UPVC double glazed opaque window to the rear elevation, radiator.