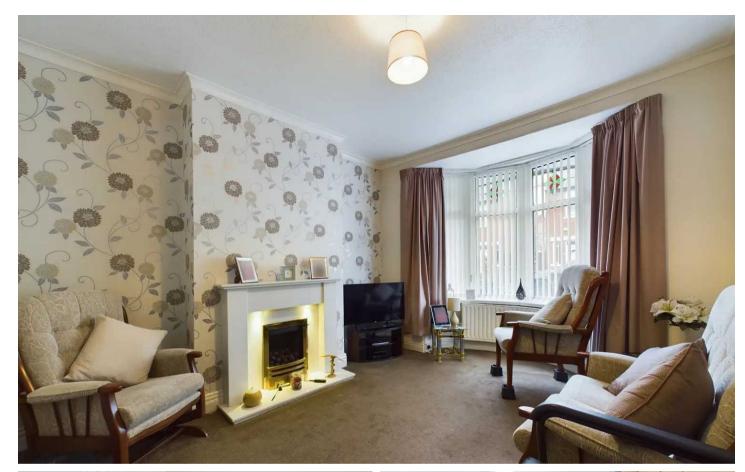

#### Lounge

11' 11" x 11' 4" (3.63m x 3.46m) UPVC double glazed bay window to the front elevation, radiator, gas fire with surround.