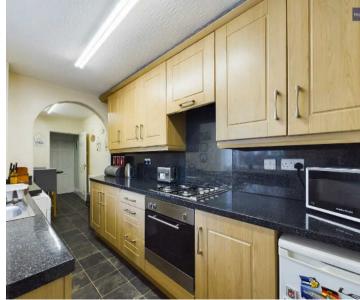

## Kitchen/Diner

### 20' 7" x 6' 2" (6.28m x 1.89m)

Kitchen/Diner. Matching range of base and wall units with fitted worktops, integrated oven and four ring hob with extractor hood, stainless steel sink with draining board and mixer tap, breakfast bar. UPVC double glazed window, radiator and door leading onto access the garden.