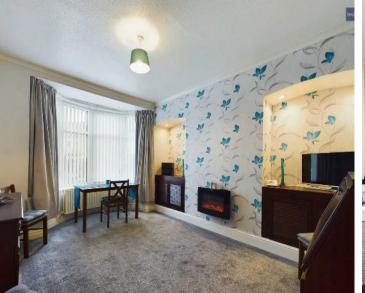

#### Dining Room

12' 3" x 9' 8" (3.74m x 2.94m) UPVC double glazed bay window to the rear elevation,

radiator, wall mounted electric fire, flushed spotlights in alcoves and built in storage units.