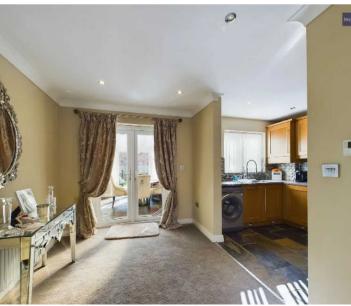

## Lounge

13' 2" x 12' 7" (4.01m x 3.84m)

# Dining Area

9' 11" x 8' 1" (3.02m x 2.47m)

#### Kitchen

10' 0" x 7' 5" (3.04m x 2.26m)

## Conservatory

12' 6" x 9' 7" (3.82m x 2.91m)