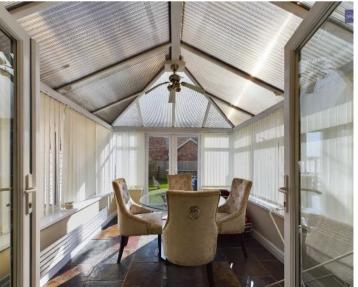

## Conservatory

12' 6" x 9' 7" (3.82m x 2.91m)

# Conservatory

12' 6" x 9' 7" (3.82m x 2.91m)