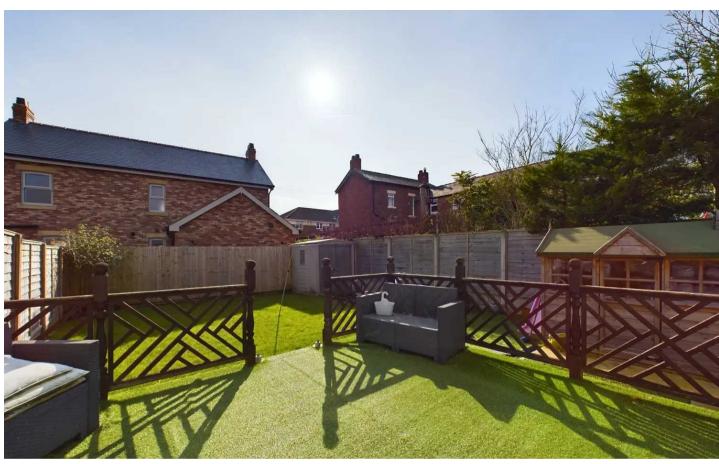

Step outside and discover the enchanting outdoor oasis that this property offers. The tranquil setting of the enclosed south-facing garden provides a private escape, where one can unwind and soak up the sun in serenity. Whether enjoying a morning coffee or hosting a summer barbeque, this outdoor space is versatile and accommodating for a variety of activities. The ample outdoor space offers endless possibilities for gardening enthusiasts, creating a canvas for colourful blooms and lush greenery. With no onward chain, this home presents a rare opportunity for those seeking a modern living space complemented by a delightful garden sanctuary. Embrace the charm and tranquillity of this property's outdoor haven, where the beauty of nature meets the comforts of home, promising a lifestyle of relaxation and enjoyment for years to come.

#### Bathroom

6' 9" x 6' 6" (2.05m x 1.98m)

FRONT GARDEN

REAR GARDEN

DRIVEWAY

2 Parking Spaces