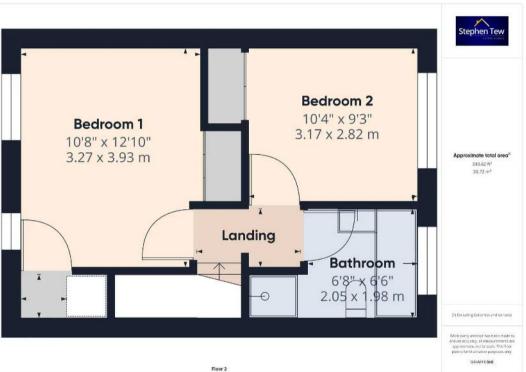

# First Floor Landing

## Bedroom 1

10' 9" x 12' 11" (3.27m x 3.93m)

## Bedoom 2

10' 5" x 9' 3" (3.17m x 2.82m)

#### Bathroom

6' 9" x 6' 6" (2.05m x 1.98m)