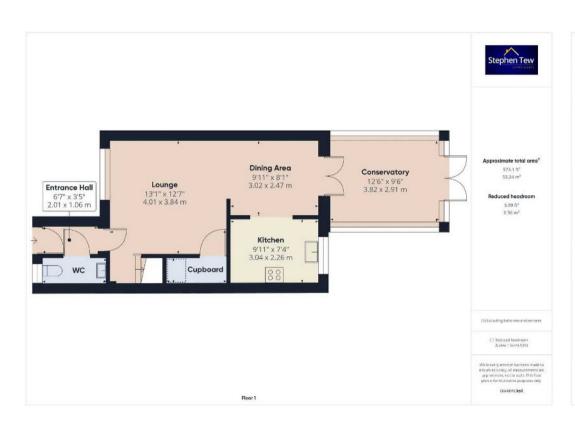

## Entrance Hall

6' 7" x 3' 6" (2.01m x 1.06m)

#### wc

## Lounge

13' 2" x 12' 7" (4.01m x 3.84m)

# Dining Area

9' 11" x 8' 1" (3.02m x 2.47m)

#### Kitchen

10' 0" x 7' 5" (3.04m x 2.26m)

## Conservatory

12' 6" x 9' 7" (3.82m x 2.91m)