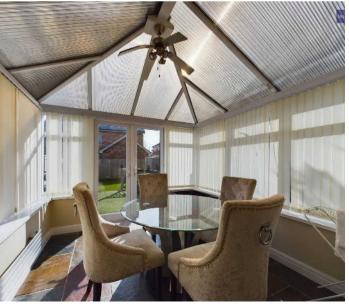

## Conservatory

12' 6" x 9' 7" (3.82m x 2.91m)

# Conservatory

12' 6" x 9' 7" (3.82m x 2.91m)