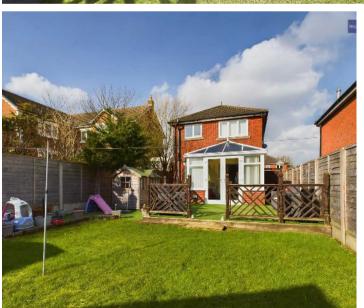

Step outside and discover the enchanting outdoor oasis that this property offers. The tranquil setting of the enclosed south-facing garden provides a private escape, where one can unwind and soak up the sun in serenity. Whether enjoying a morning coffee or hosting a summer barbeque, this outdoor space is versatile and accommodating for a variety of activities. The ample outdoor space offers endless possibilities for gardening enthusiasts, creating a canvas for colourful blooms and lush greenery. With no onward chain, this home presents a rare opportunity for those seeking a modern living space complemented by a delightful garden sanctuary. Embrace the charm and tranquillity of this property's outdoor haven, where the beauty of nature meets the comforts of home, promising a lifestyle of relaxation and enjoyment for years to come.

#### Bathroom

6' 9" x 6' 6" (2.05m x 1.98m)

FRONT GARDEN

REAR GARDEN

DRIVEWAY

2 Parking Spaces