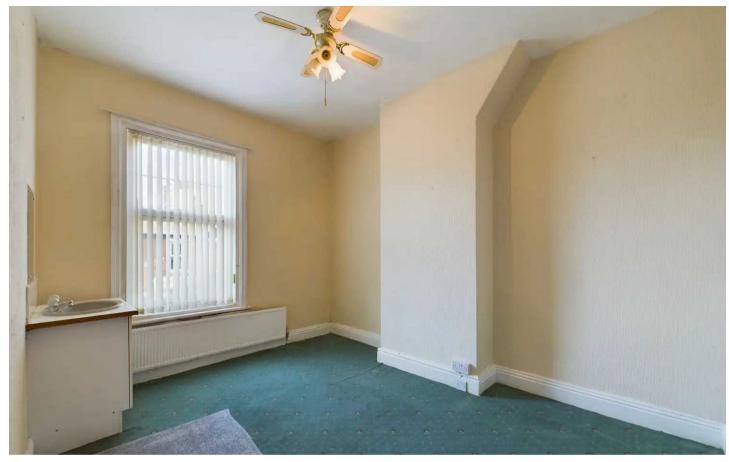

#### Bedroom 1

12' 4" x 9' 7" (3.76m x 2.91m)

UPVC double glazed window to the front elevation, radiator and built in sink with storage cupboard.