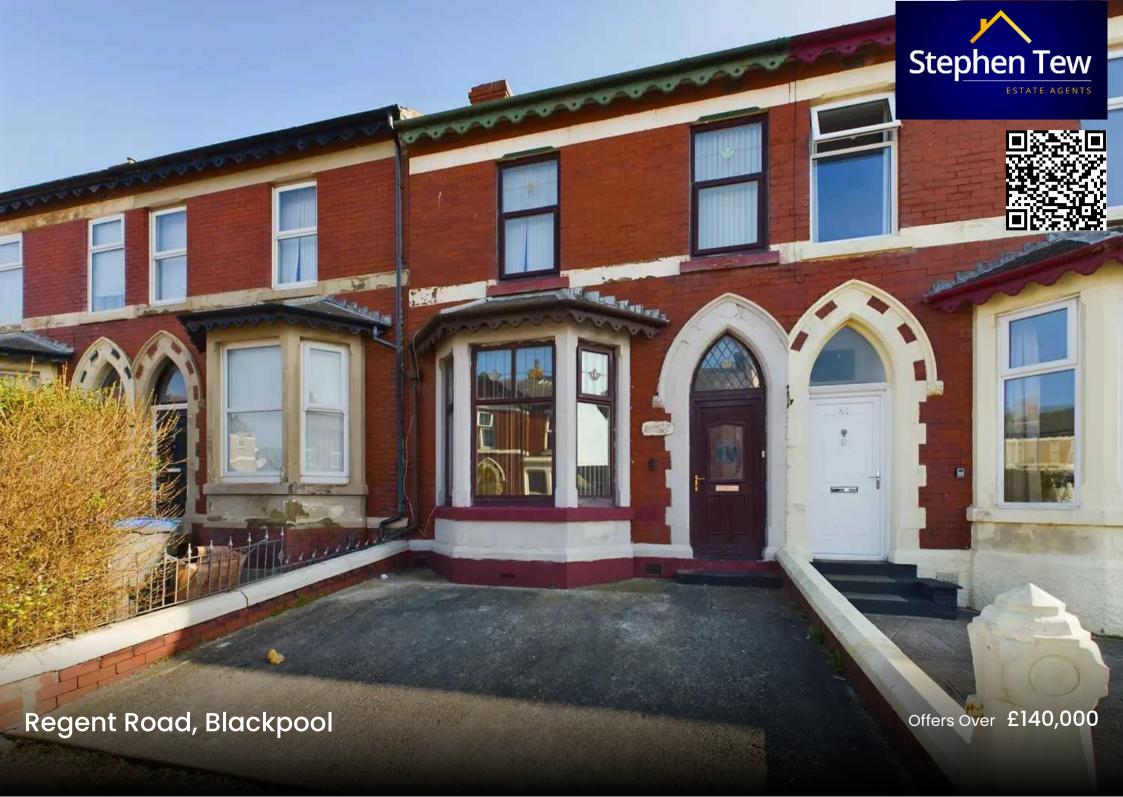

# Regent Road

# **Blackpool**

This spacious 4 bedroom mid-terraced property offers a wonderful opportunity for those seeking a comfortable family home. The accommodation comprises two reception rooms providing ample space for entertaining, a ground floor WC, open plan kitchen/diner and four bedrooms to the first floor.

Boasting a prime location, with easy access to the town centre and local amenities, and with no onward chain, this property has lots to offer for prospective buyers.

Externally, the property is complemented by a driveway to the front, ensuring convenient parking facilities for residents and visitors alike. The enclosed yard to the rear provides a private outdoor space perfect for relaxation and recreation. Additionally, a wooden outhouse offers valuable storage space for outdoor equipment and belongings.

# FRONT GARDEN

Driveway to the front.

# OFF STREET

1 Parking Space

Driveway to the front.