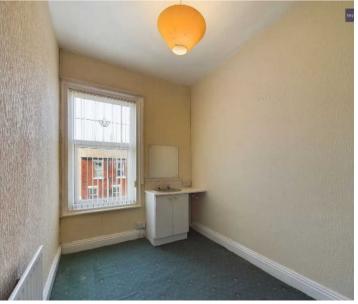

#### Bedroom 3

9' 5" x 7' 1" (2.86m x 2.16m)

UPVC double glazed window to the front elevation, radiator and fitted wash basin with storage unit.