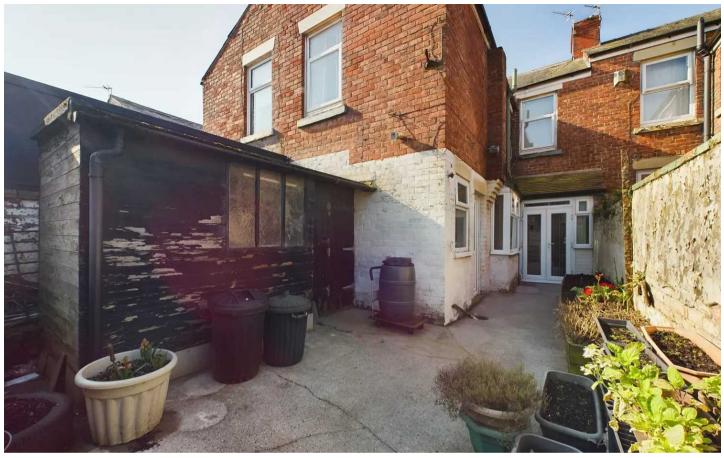

Boasting a prime location, with easy access to the town centre and local amenities, and with no onward chain, this property has lots to offer for prospective buyers.

Externally, the property is complemented by a driveway to the front, ensuring convenient parking facilities for residents and visitors alike. The enclosed yard to the rear provides a private outdoor space perfect for relaxation and recreation. Additionally, a wooden outhouse offers valuable storage space for outdoor equipment and belongings.

## YARD

Enclosed yard to the rear with wooden outhouse for storage.