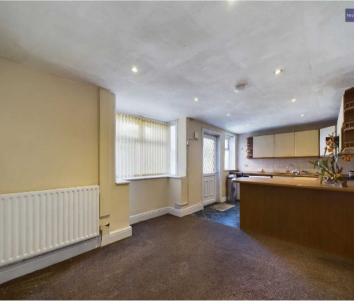

# Kitchen/Diner

20' 5" x 9' 6" (6.23m x 2.90m)

Leading off from the dining room. Matching range of base and wall units with fitted worktops, integrated four ring gas hob with extractor hood, sink with draining board and mixer tap and fitted breakfast bar. UPVC double glazed windows and door to the side elevation, radiator and internal door leading to the WC.