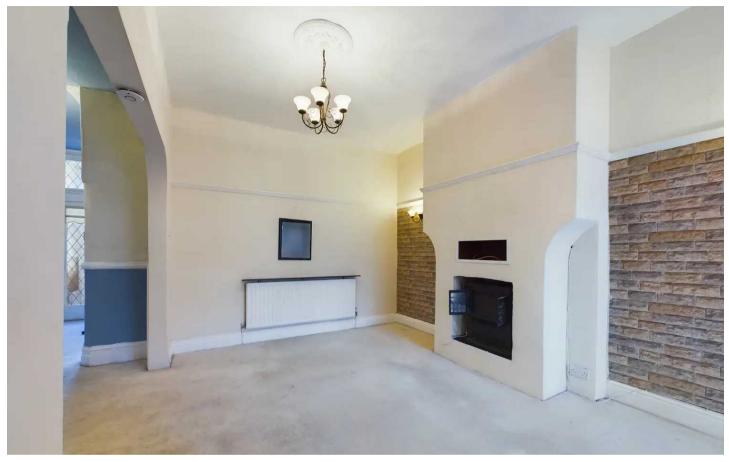

# Dining Room

16' 10" x 14' 3" (5.12m x 4.35m)

UPVC double glazed patio doors to the rear elevation, radiator and electric heater.