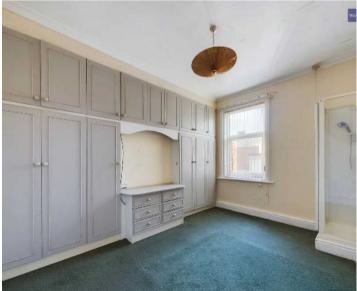

#### Bedroom 2

13' 2" x 9' 5" (4.02m x 2.87m)

UPVC double glazed window to the rear elevation, radiator, fitted wardrobes and enclosed shower cubicle.