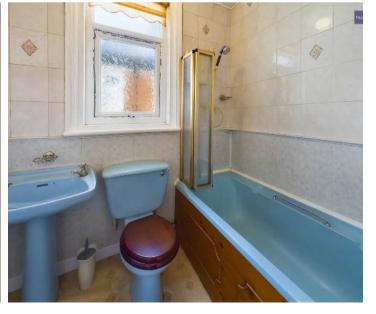

#### Bathroom

7' 2" x 6' 6" (2.18m x 1.98m)

Three piece suite comprising of low flush WC, wash basin and bath with shower attachment. UPVC double glazed opaque window to the side elevation and radiator.