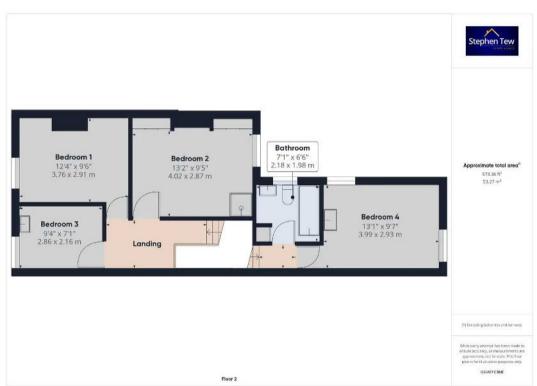

#### Landing

Split level landing.

#### Bedroom 1

12' 4" x 9' 7" (3.76m x 2.91m)

UPVC double glazed window to the front elevation, radiator and built in sink with storage cupboard.

#### Bedroom 2

13' 2" x 9' 5" (4.02m x 2.87m)

UPVC double glazed window to the rear elevation, radiator, fitted wardrobes and enclosed shower cubicle.

#### Bedroom 3

9' 5" x 7' 1" (2.86m x 2.16m)

UPVC double glazed window to the front elevation, radiator and fitted wash basin with storage unit.

#### Bedroom 4

13' 1" x 9' 7" (3.99m x 2.93m)

UPVC double glazed windows to the side and rear elevations, fitted wardrobes and sink with storage units.

#### Bathroom

7' 2" x 6' 6" (2.18m x 1.98m)

Three piece suite comprising of low flush WC, wash basin and bath with shower attachment. UPVC double glazed opaque window to the side elevation and radiator.