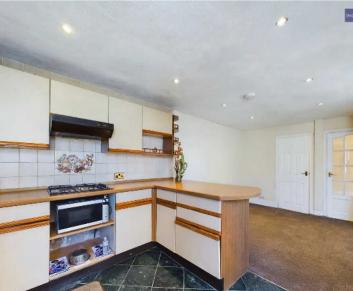

# Kitchen/Diner

20' 5" x 9' 6" (6.23m x 2.90m)

Leading off from the dining room. Matching range of base and wall units with fitted worktops, integrated four ring gas hob with extractor hood, sink with draining board and mixer tap and fitted breakfast bar. UPVC double glazed windows and door to the side elevation, radiator and internal door leading to the WC.