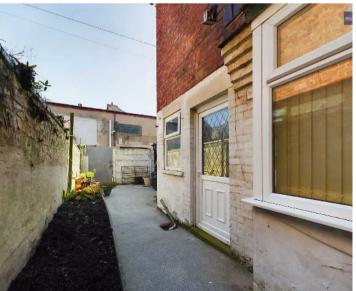

Boasting a prime location, with easy access to the town centre and local amenities, and with no onward chain, this property has lots to offer for prospective buyers.

Externally, the property is complemented by a driveway to the front, ensuring convenient parking facilities for residents and visitors alike. The enclosed yard to the rear provides a private outdoor space perfect for relaxation and recreation. Additionally, a wooden outhouse offers valuable storage space for outdoor equipment and belongings.

## YARD

Enclosed yard to the rear with wooden outhouse for storage.