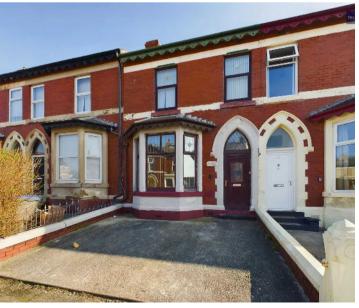

# Regent Road

# **Blackpool**

This spacious 4 bedroom mid-terraced property offers a wonderful opportunity for those seeking a comfortable family home. The accommodation comprises two reception rooms providing ample space for entertaining, a ground floor WC, open plan kitchen/diner and four bedrooms to the first floor.

Boasting a prime location, with easy access to the town centre and local amenities, and with no onward chain, this property has lots to offer for prospective buyers.

Externally, the property is complemented by a driveway to the front, ensuring convenient parking facilities for residents and visitors alike. The enclosed yard to the rear provides a private outdoor space perfect for relaxation and recreation. Additionally, a wooden outhouse offers valuable storage space for outdoor equipment and belongings.

# FRONT GARDEN

Driveway to the front.

# OFF STREET

1 Parking Space

Driveway to the front.