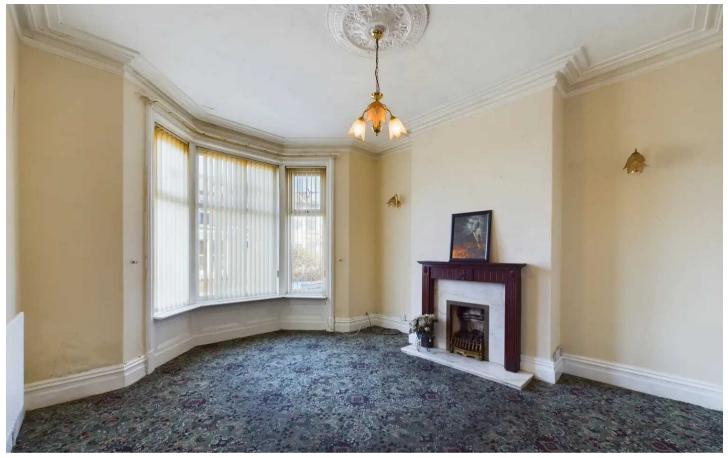

## Lounge

12' 4" x 12' 8" (3.76m x 3.86m)
UPVC double glazed bay window to the front elevation, radiators and gas fire with surround.