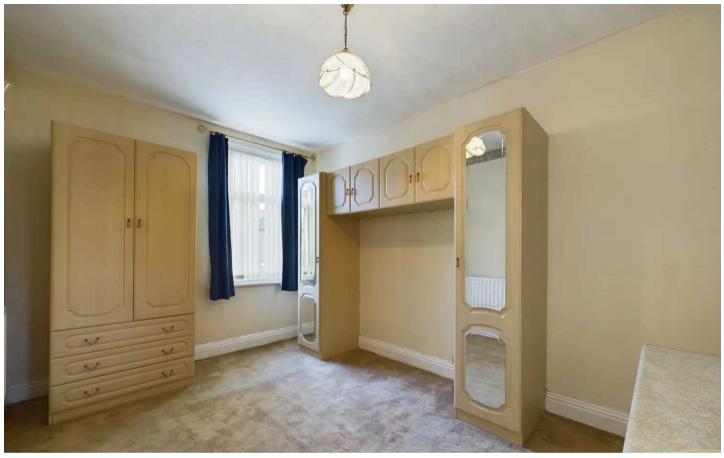

#### Bedroom 4

13' 1" x 9' 7" (3.99m x 2.93m)

UPVC double glazed windows to the side and rear elevations, fitted wardrobes and sink with storage units.