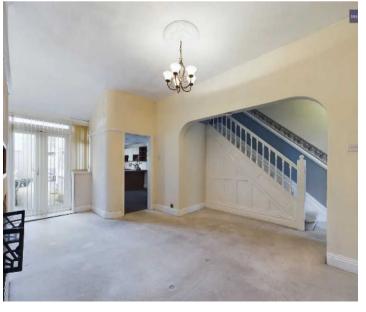

#### Hallway

9' 1" x 3' 9" (2.77m x 1.15m)

## Lounge

12' 4" x 12' 8" (3.76m x 3.86m)
UPVC double glazed bay window to the front elevation, radiators and gas fire with surround.

#### Landing

Split level landing.