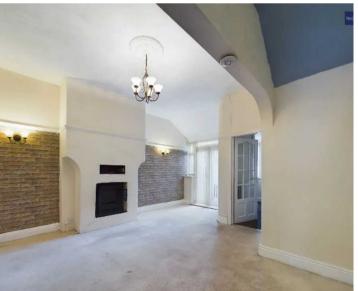

# Dining Room

16' 10" x 14' 3" (5.12m x 4.35m)

UPVC double glazed patio doors to the rear elevation, radiator and electric heater.