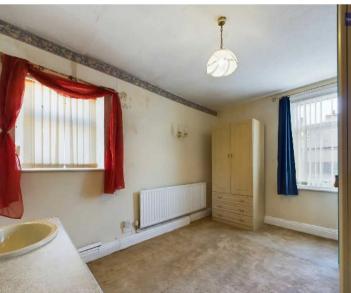

#### Bedroom 1

12' 4" x 9' 7" (3.76m x 2.91m)

UPVC double glazed window to the front elevation, radiator and built in sink with storage cupboard.

#### Bedroom 2

13' 2" x 9' 5" (4.02m x 2.87m)

UPVC double glazed window to the rear elevation, radiator, fitted wardrobes and enclosed shower cubicle.

#### Bedroom 3

9' 5" x 7' 1" (2.86m x 2.16m)

UPVC double glazed window to the front elevation, radiator and fitted wash basin with storage unit.

#### Bedroom 4

13' 1" x 9' 7" (3.99m x 2.93m)

UPVC double glazed windows to the side and rear elevations, fitted wardrobes and sink with storage units.