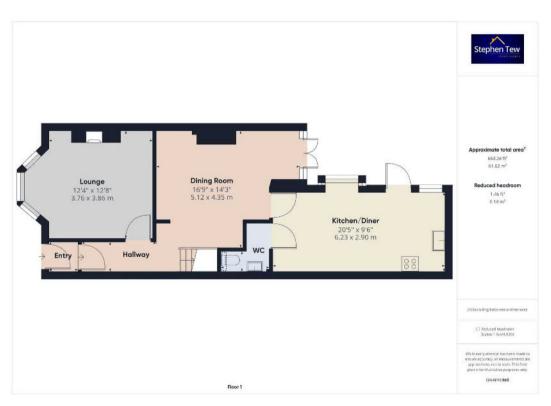

## Lounge

12' 4" x 12' 8" (3.76m x 3.86m)
UPVC double glazed bay window to the front elevation, radiators and gas fire with surround.

# Dining Room

16' 10" x 14' 3" (5.12m x 4.35m)

UPVC double glazed patio doors to the rear elevation, radiator and electric heater.

# Kitchen/Diner

20' 5" x 9' 6" (6.23m x 2.90m)

Leading off from the dining room. Matching range of base and wall units with fitted worktops, integrated four ring gas hob with extractor hood, sink with draining board and mixer tap and fitted breakfast bar. UPVC double glazed windows and door to the side elevation, radiator and internal door leading to the WC.

#### GF WC

5' 10" x 2' 7" (1.77m x 0.80m) Low flush WC and wash basin.