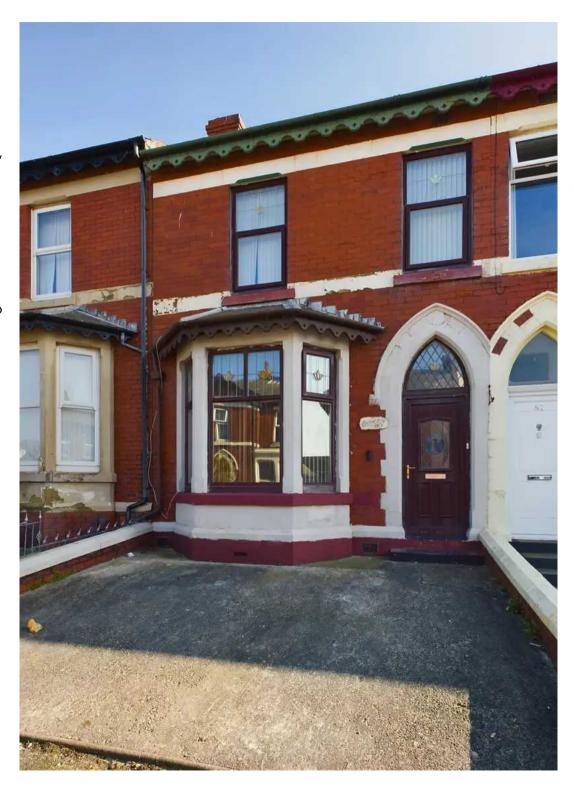

# FRONT GARDEN

Driveway to the front.

# OFF STREET

1 Parking Space

Driveway to the front.