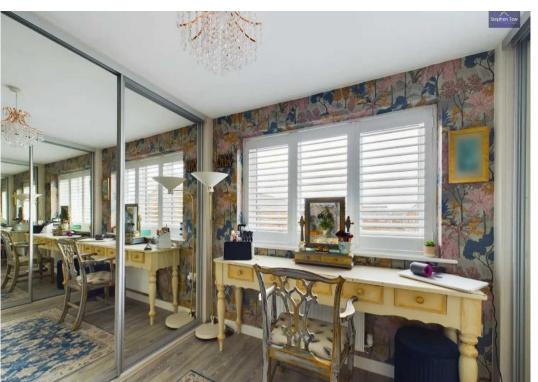

#### Bedroom 3

13' 2" x 8' 8" (4.02m x 2.64m)

Master bedroom on second floor with vanity area and built in wardrobes. Bespoke shutters and 3 piece Ensuite.