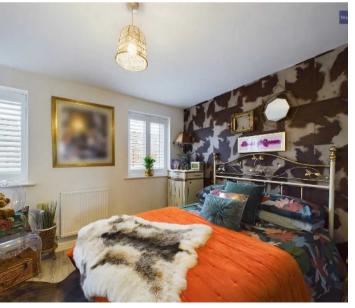

#### Bedroom 1

10' 5" x 9' 11" (3.18m x 3.01m)

Bedroom to the front with bespoke shutters and built in wardrobe.

#### Bedroom 2

7' 9" x 7' 11" (2.37m x 2.41m)

Bedroom to the rear with bespoke shutters and 2 built in wardrobes.

#### Bedroom 3

13' 2" x 8' 8" (4.02m x 2.64m)

Master bedroom on second floor with vanity area and built in wardrobes. Bespoke shutters and 3 piece Ensuite.