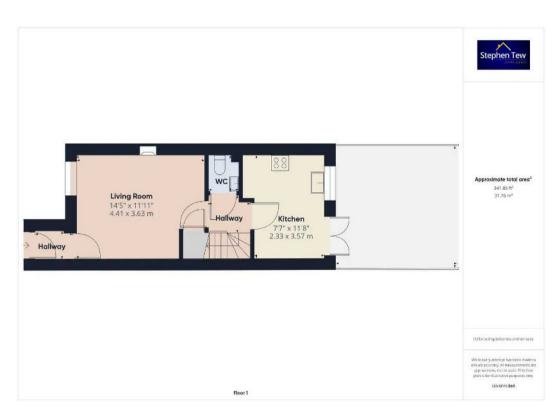

## Lounge

14' 6" x 11' 11" (4.41m x 3.63m)

Lounge to the front with electric fire and bespoke shutters on windows

#### WC

3' 8" x 4' 4" (1.12m x 1.33m) Ground floor WC.

#### Kitchen

7' 8" x 11' 9" (2.33m x 3.57m)

Fitted kitchen with integrated fridge freezer, induction hob, electric oven, built in washer and dish washer. Combination boiler in cupboard. Patio doors leading to garden.