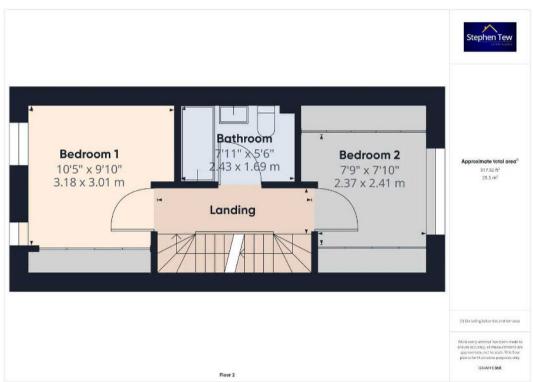

#### Bedroom 1

10' 5" x 9' 11" (3.18m x 3.01m)

Bedroom to the front with bespoke shutters and built in wardrobe.

#### Bedroom 2

7' 9" x 7' 11" (2.37m x 2.41m)

Bedroom to the rear with bespoke shutters and 2 built in wardrobes.

#### Bathroom

8' 0" x 5' 7" (2.43m x 1.69m)

Family bathroom with 3 piece suite, tile surround and towel radiator.