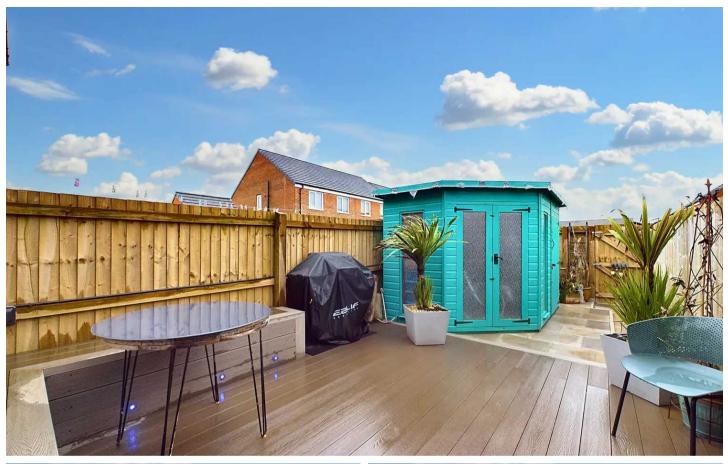

Step outside to discover the inviting outdoor spaces perfect for relaxation and entertainment. The west-facing rear garden presents a picturesque setting with composite decking and LED lighting. A bespoke multipurpose summerhouse with electric adds versatility, and convenient storage options enhance functionality. Gated rear access provides security and privacy, offering a peaceful retreat in this splendid property.

## REAR GARDEN

West facing rear garden with composite decking, LED lighting and storage. With bespoke multipurpose summerhouse with electric. Gated access to rear.