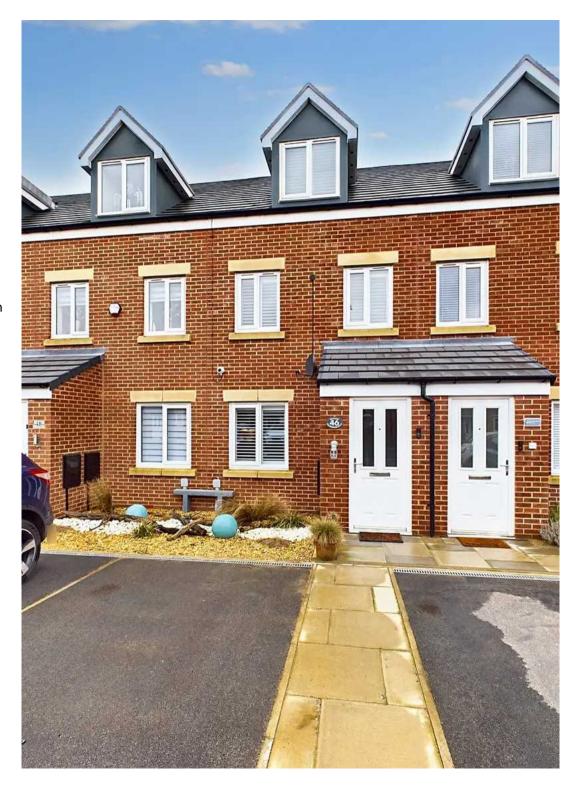

re cost-effective sustainability. Off-road parking for two vehicles adds convenience to this beautifully maintained home.

Step outside to discover the inviting outdoor spaces perfect for relaxation and entertainment. The west-facing rear garden presents a picturesque setting with composite decking and LED lighting. A bespoke multipurpose summerhouse with electric adds versatility, and convenient storage options enhance functionality. Gated rear access provides security and privacy, offering a peaceful retreat in this splendid property.

Council Tax band: C

Tenure: Freehold

- Close proximity to sea front
- Off road parking for 2 cars
- 3 WC's, En-suite in Master Bedroom
- Stylishly designed throughout including Window Shutters
- Energy efficient running cost
- Built in wardrobes
- CCTV









## Lounge

14' 6" x 11' 11" (4.41m x 3.63m)

Lounge to the front with electric fire and bespoke shutters on windows

#### WC

3' 8" x 4' 4" (1.12m x 1.33m) Ground floor WC.

#### Kitchen

7' 8" x 11' 9" (2.33m x 3.57m)

Fitted kitchen with integrated fridge freezer, induction hob, electric oven, built in washer and dish washer. Combination boiler in cupboard. Patio doors leading to garden.

#### Bedroom 1

10' 5" x 9' 11" (3.18m x 3.01m)

Bedroom to the front with bespoke shutters and built in wardrobe.

#### Bedroom 2

7' 9" x 7' 11" (2.37m x 2.41m)

Bedroom to the rear with bespoke shutters and 2 built in wardrobes.

#### Bathroom

8' 0" x 5' 7" (2.43m x 1.69m)

Family bathroom with 3 piece suite, tile surround and towel radiator.

#### Bedroom 3

13' 2" x 8' 8" (4.02m x 2.64m)