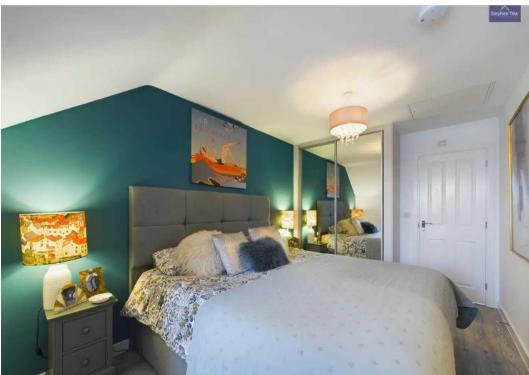

#### Bedroom 3

13' 2" x 8' 8" (4.02m x 2.64m)

Master bedroom on second floor with vanity area and built in wardrobes. Bespoke shutters and 3 piece Ensuite.

#### **En Suite**

5' 0" x 11' 3" (1.53m x 3.43m)

3 piece shower En-suite off master bedroom.