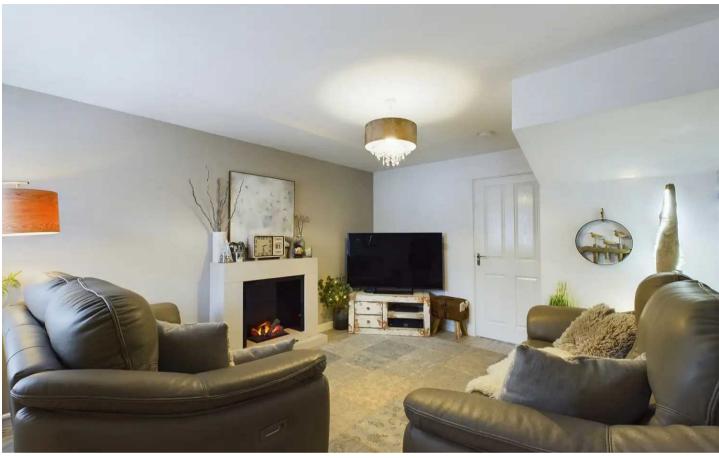

## Lounge

14' 6" x 11' 11" (4.41m x 3.63m)

Lounge to the front with electric fire and bespoke shutters on windows