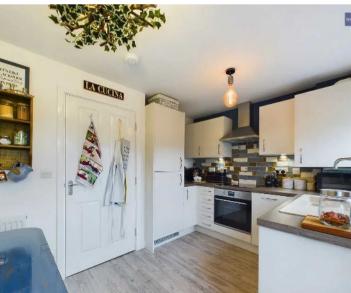

#### Kitchen

7' 8" x 11' 9" (2.33m x 3.57m)

Fitted kitchen with integrated fridge freezer, induction hob, electric oven, built in washer and dish washer. Combination boiler in cupboard. Patio doors leading to garden.