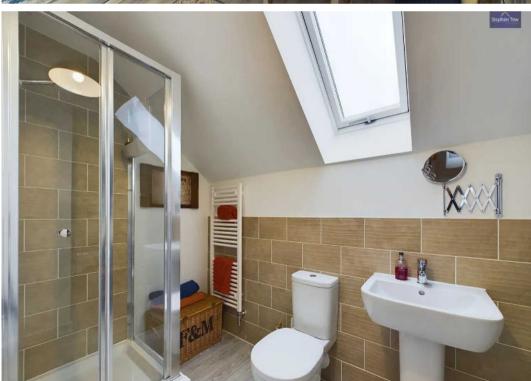

#### Bathroom

8' 0" x 5' 7" (2.43m x 1.69m)

Family bathroom with 3 piece suite, tile surround and towel radiator.

#### **En Suite**

5' 0" x 11' 3" (1.53m x 3.43m)

3 piece shower En-suite off master bedroom.