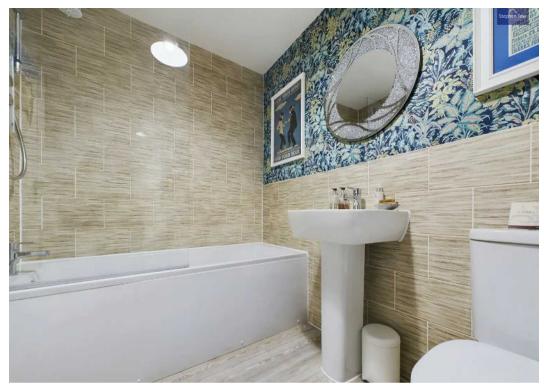

#### Bathroom

8' 0" x 5' 7" (2.43m x 1.69m)

Family bathroom with 3 piece suite, tile surround and towel radiator.