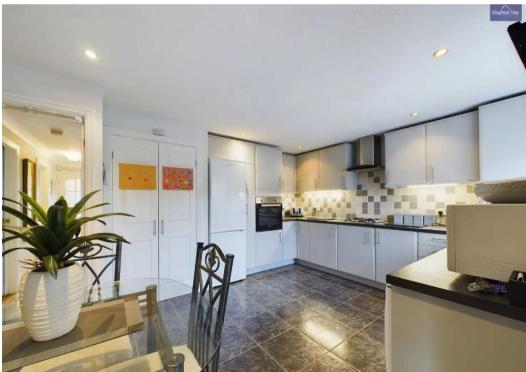

#### Kitchen/diner

12' 4" x 14' 11" (3.75m x 4.54m)

Matching range of base and wall units with fitted worktops, integrated oven and four ring gas hob with extractor hood, stainless steel sink with draining board and mixer tap. Storage cupboard, UPVC double glazed window to the rear elevation, radiator and patio doors leading onto the conservatory.