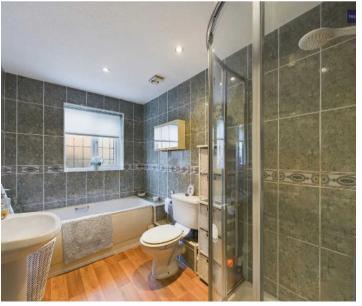

#### Bathroom

6' 0" x 9' 8" (1.82m x 2.94m)

Four piece suite comprising of low flush WC, wash basin, panelled bath and enclosed shower cubicle. UPVC double glazed opaque window to the side elevation, heated towel rail.