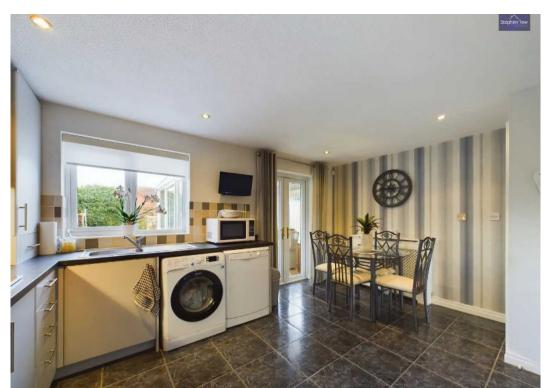

#### Kitchen/diner

12' 4" x 14' 11" (3.75m x 4.54m)

Matching range of base and wall units with fitted worktops, integrated oven and four ring gas hob with extractor hood, stainless steel sink with draining board and mixer tap. Storage cupboard, UPVC double glazed window to the rear elevation, radiator and patio doors leading onto the conservatory.

#### Conservatory

9' 6" x 10' 4" (2.89m x 3.14m)

Leading off from the kitchen/diner. UPVC double glazed windows and patio doors leading onto the garden, radiator.