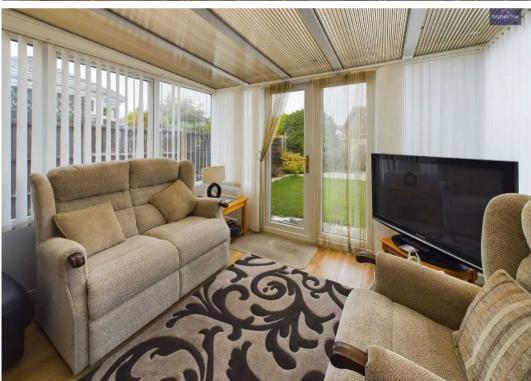

#### Conservatory

9' 6" x 10' 4" (2.89m x 3.14m)

Leading off from the kitchen/diner. UPVC double glazed windows and patio doors leading onto the garden, radiator.

#### Lounge

15' 6" x 11' 8" (4.73m x 3.56m)

UPVC double glazed window to the front elevation, radiator, gas fire with surround.