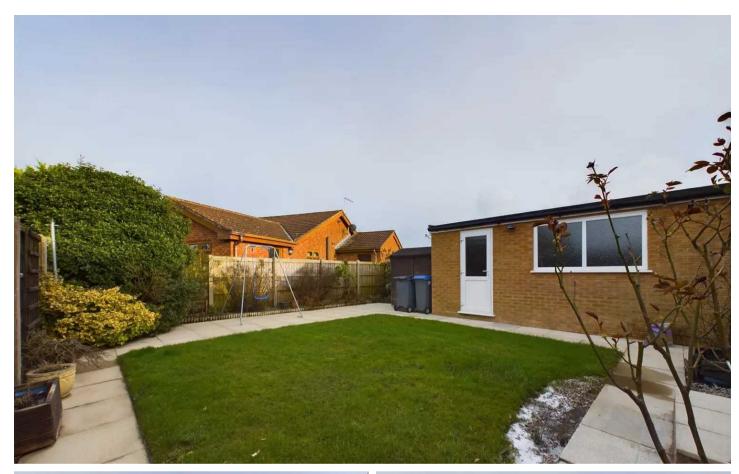

The outdoor space provides a serene retreat, featuring an enclosed rear garden with laid-to-lawn and a lovely patio area for alfresco dining. The rear garden offers privacy and tranquillity, perfect for relaxation or entertaining. Access to the garage from the garden, as well as a side gate leading to the driveway, enhances the property's functionality. The driveway adds further convenience, ensuring ample space for parking. This well-maintained property offers a harmonious blend of indoor comfort and outdoor relaxation, presenting a wonderful opportunity for those seeking a peaceful yet convenient lifestyle.

#### REAR GARDEN

Enclosed garden to the rear with laid to lawn and fogged patio area. Access to the garage and side gate leading onto the driveway.