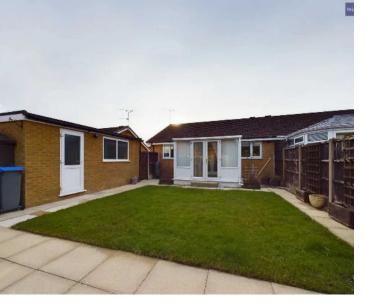

The outdoor space provides a serene retreat, featuring an enclosed rear garden with laid-to-lawn and a lovely patio area for alfresco dining. The rear garden offers privacy and tranquillity, perfect for relaxation or entertaining. Access to the garage from the garden, as well as a side gate leading to the driveway, enhances the property's functionality. The driveway adds further convenience, ensuring ample space for parking. This well-maintained property offers a harmonious blend of indoor comfort and outdoor relaxation, presenting a wonderful opportunity for those seeking a peaceful yet convenient lifestyle.

#### REAR GARDEN

Enclosed garden to the rear with laid to lawn and fogged patio area. Access to the garage and side gate leading onto the driveway.

#### GARAGE

Single Garage