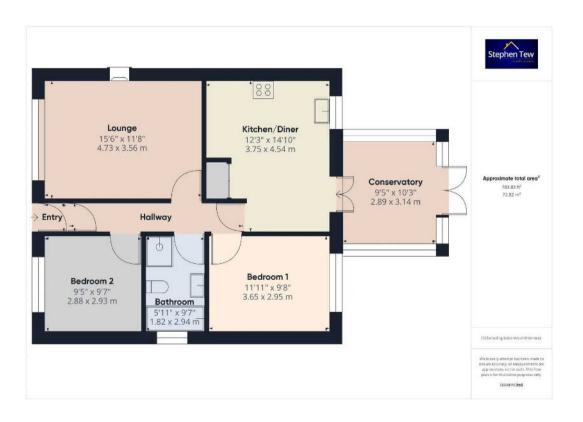

#### **Entrance vestibule**

2' 3" x 2' 11" (0.69m x 0.89m)

#### Hallway

16' 9" x 2' 11" (5.11m x 0.90m)

#### Lounge

15' 6" x 11' 8" (4.73m x 3.56m)

UPVC double glazed window to the front elevation, radiator, gas fire with surround.

#### Kitchen/diner

12' 4" x 14' 11" (3.75m x 4.54m)

Matching range of base and wall units with fitted worktops, integrated oven and four ring gas hob with extractor hood, stainless steel sink with draining board and mixer tap. Storage cupboard, UPVC double glazed window to the rear elevation, radiator and patio doors leading onto the conservatory.

#### Conservatory

9' 6" x 10' 4" (2.89m x 3.14m)

Leading off from the kitchen/diner. UPVC double glazed windows and patio doors leading onto the garden, radiator.

#### Bedroom 1

12' 0" x 9' 8" (3.65m x 2.95m)
UPVC double glazed wind to the rear elevation,

radiator.

#### Bedroom 2

9' 5" x 9' 7" (2.88m x 2.93m)

UPVC double glazed window to the front elevation, radiator.

#### Bathroom

6' 0" x 9' 8" (1.82m x 2.94m)

Four piece suite comprising of low flush WC, wash basin, panelled bath and enclosed shower cubicle. UPVC double glazed opaque window to the side elevation, heated towel rail.