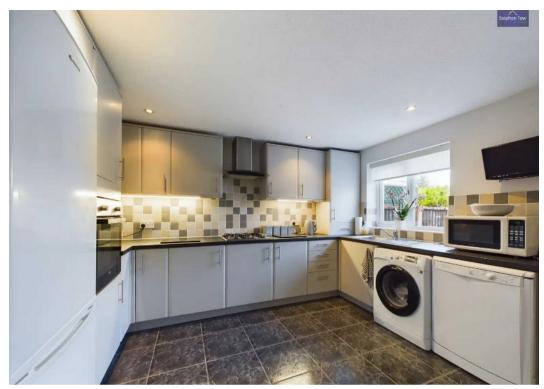

#### Kitchen/diner

12' 4" x 14' 11" (3.75m x 4.54m)

Matching range of base and wall units with fitted worktops, integrated oven and four ring gas hob with extractor hood, stainless steel sink with draining board and mixer tap. Storage cupboard, UPVC double glazed window to the rear elevation, radiator and patio doors leading onto the conservatory.