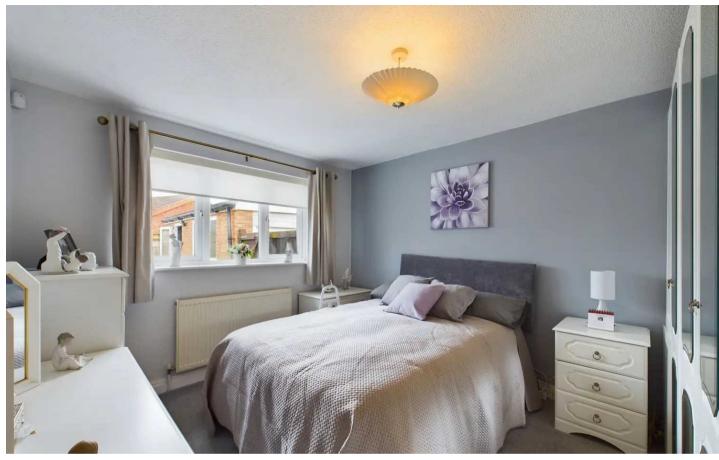

#### Bedroom 1

12' 0" x 9' 8" (3.65m x 2.95m)
UPVC double glazed wind to the rear elevation,

radiator.

#### Bedroom 2

9' 5" x 9' 7" (2.88m x 2.93m)

UPVC double glazed window to the front elevation, radiator.