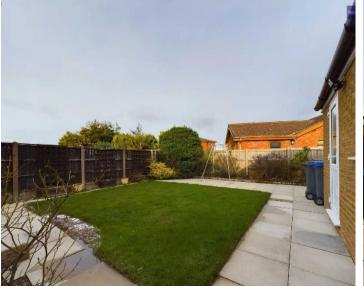

The outdoor space provides a serene retreat, featuring an enclosed rear garden with laid-to-lawn and a lovely patio area for alfresco dining. The rear garden offers privacy and tranquillity, perfect for relaxation or entertaining. Access to the garage from the garden, as well as a side gate leading to the driveway, enhances the property's functionality. The driveway adds further convenience, ensuring ample space for parking. This well-maintained property offers a harmonious blend of indoor comfort and outdoor relaxation, presenting a wonderful opportunity for those seeking a peaceful yet convenient lifestyle.

#### REAR GARDEN

Enclosed garden to the rear with laid to lawn and fogged patio area. Access to the garage and side gate leading onto the driveway.