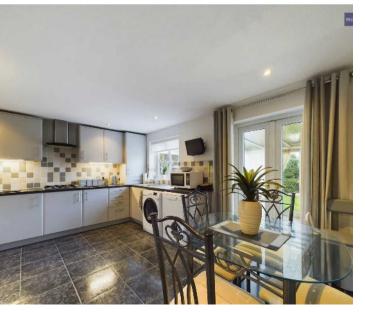

#### Kitchen/diner

12' 4" x 14' 11" (3.75m x 4.54m)

Matching range of base and wall units with fitted worktops, integrated oven and four ring gas hob with extractor hood, stainless steel sink with draining board and mixer tap. Storage cupboard, UPVC double glazed window to the rear elevation, radiator and patio doors leading onto the conservatory.