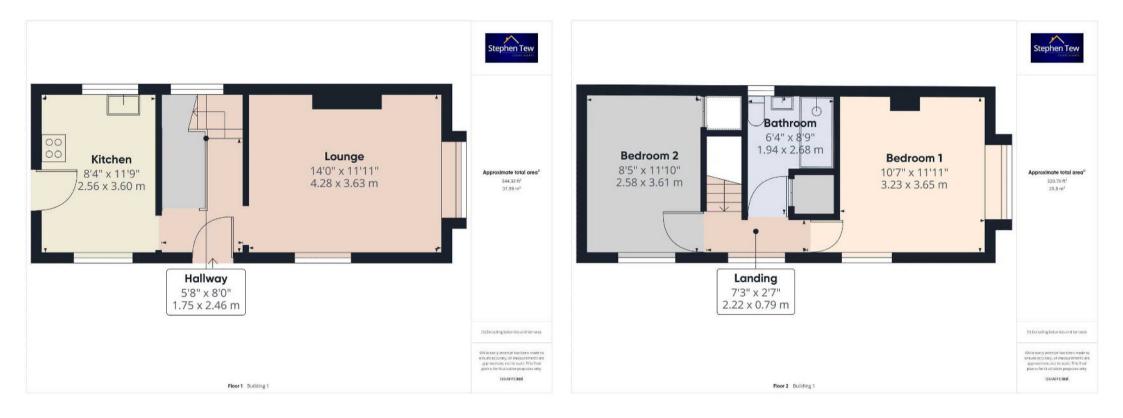

## Entrance hall

5' 9" x 8' 1" (1.75m x 2.46m) Leading to lounge, kitchen and staircase to first floor landing.

### Lounge

Lounge to the front with 2 windows, one to the side and one to the front. Electric fire and double radiator.

#### Kitchen

8' 5" x 11' 10" (2.56m x 3.60m) Kitchen with gas hob and gas oven. Free standing appliances. Access to rear garden.

Landing 7' 3" x 2' 7" (2.22m x 0.79m) Landing leading to bedrooms and bathroom.

**Bedroom 1** 10' 7" x 12' 0" (3.23m x 3.65m) Master Bedroom with 2 windows to side and front.

#### Bedroom 2

8' 6" x 11' 10" (2.58m x 3.61m) Second bedroom with cupboard containing combination boiler 3 years old.

#### Bathroom

6' 4" x 8' 10" (1.94m x 2.68m) Family bathroom fitted with a 3 piece suite. Walk in shower cubical, vanity sink and low level WC.