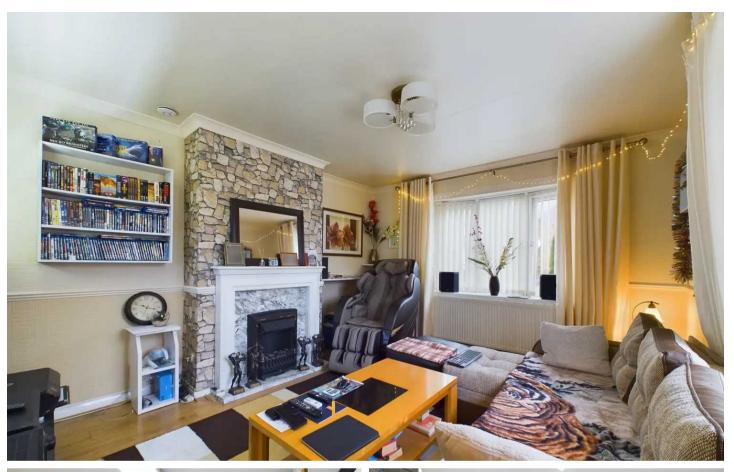

### Lounge

Lounge to the front with 2 windows, one to the side and one to the front. Electric fire and double radiator.