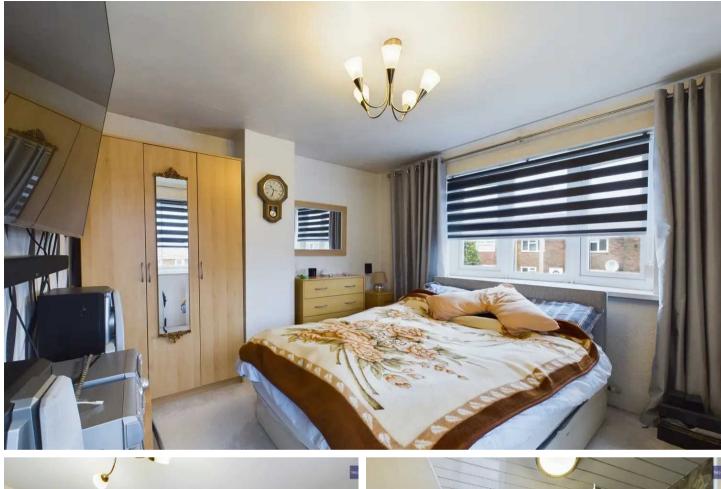

**Bedroom 1** 10' 7" x 12' 0" (3.23m x 3.65m) Master Bedroom with 2 windows to side and front.

#### Bedroom 2

8' 6" x 11' 10" (2.58m x 3.61m) Second bedroom with cupboard containing combination boiler 3 years old.