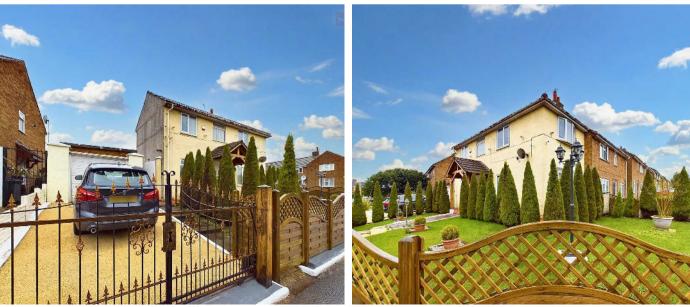

Step outside and be prepared to be wowed by the outdoor space on offer. The east-facing front garden provides the ideal spot for your morning coffee, along with convenient off-road parking. As the day turns to evening, head to the west-facing rear garden where a charming summer house awaits, perfect for unwinding after a long day. With off-road parking at the front of the property, your lifestyle at this cosy abode is both easy and stylish.

## FRONT GARDEN

East facing front garden with off road parking

## OFF STREET

1 Parking Space

Off road parking to the front.