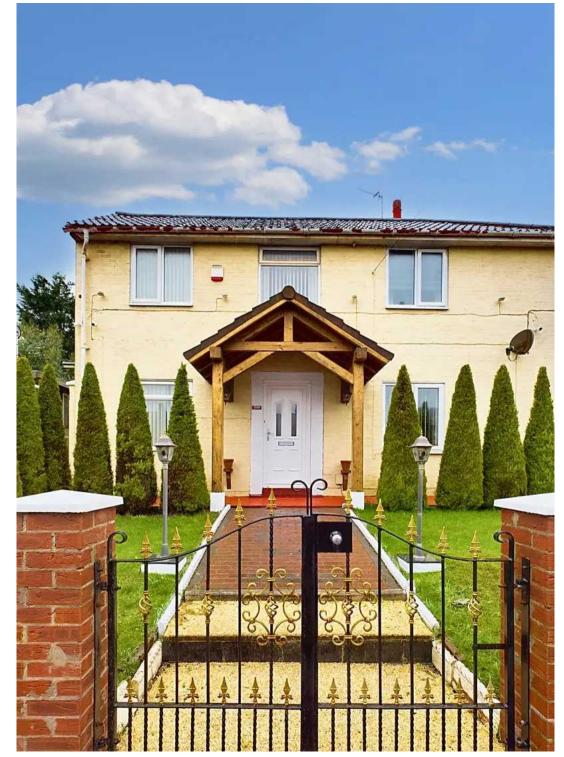

Step outside and be prepared to be wowed by the outdoor space on offer. The east-facing front garden provides the ideal spot for your morning coffee, along with convenient off-road parking. As the day turns to evening, head to the west-facing rear garden where a charming summer house awaits, perfect for unwinding after a long day. With off-road parking at the front of the property, your lifestyle at this cosy abode is both easy and stylish.

## FRONT GARDEN

East facing front garden with off road parking