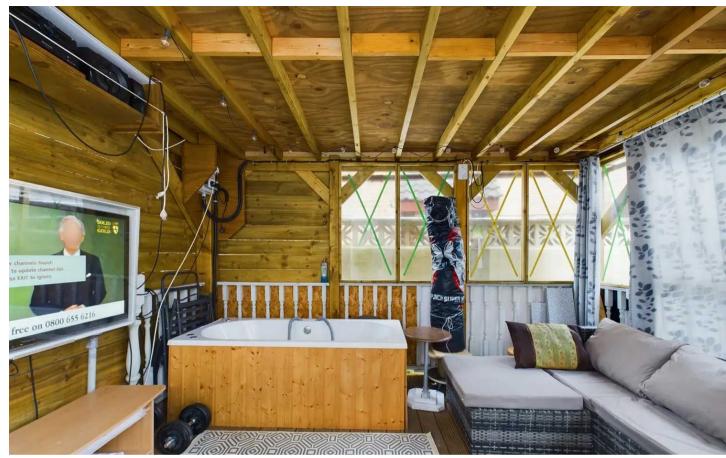

Step outside and be prepared to be wowed by the outdoor space on offer. The east-facing front garden provides the ideal spot for your morning coffee, along with convenient off-road parking. As the day turns to evening, head to the west-facing rear garden where a charming summer house awaits, perfect for unwinding after a long day. With off-road parking at the front of the property, your lifestyle at this cosy abode is both easy and stylish.

## REAR GARDEN

West facing rear garden with summer house