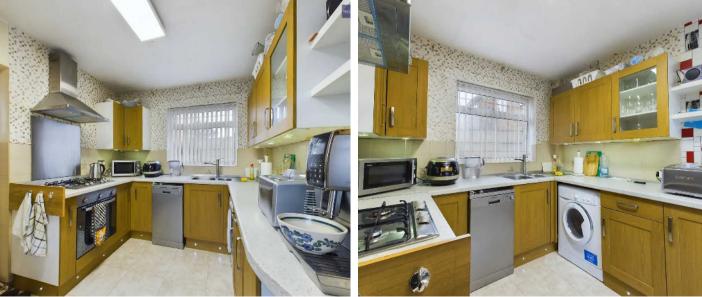

#### Kitchen

8' 5" x 11' 10" (2.56m x 3.60m) Kitchen with gas hob and gas oven. Free standing appliances. Access to rear garden.

Landing 7' 3" x 2' 7" (2.22m x 0.79m) Landing leading to bedrooms and bathroom.