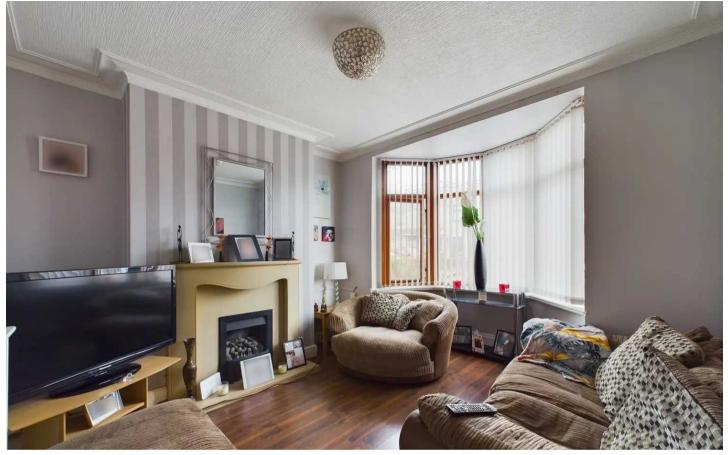

## Lounge

10' 3" x 10' 4" (3.13m x 3.15m)
UPVC double glazed bay window to the front elevation, radiator, laminate flooring.