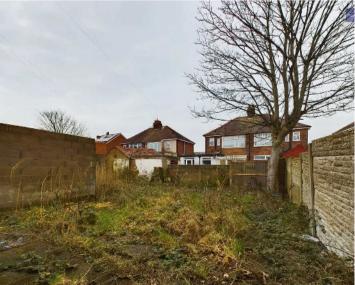

The outdoor area of this property includes a spacious garden to the rear, offering a wonderful extension of the living space. The garden is perfect for enjoying the fresh air and provides a private setting for outdoor dining or gardening activities. Additionally, a large brick outhouse/storage shed adds practicality and storage options, enhancing the functionality of the outdoor space.

## FRONT GARDEN