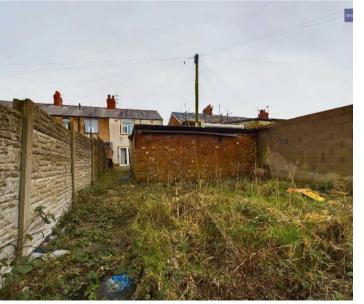

The outdoor area of this property includes a spacious garden to the rear, offering a wonderful extension of the living space. The garden is perfect for enjoying the fresh air and provides a private setting for outdoor dining or gardening activities. Additionally, a large brick outhouse/storage shed adds practicality and storage options, enhancing the functionality of the outdoor space.

## REAR GARDEN

Spacious garden to the rear with large brick outhouse/storage shed.