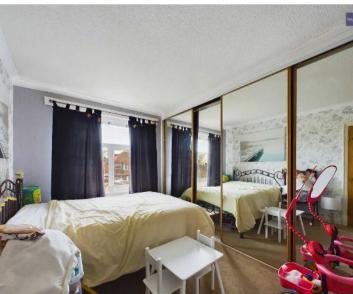

#### Bedroom 1

10' 3" x 9' 0" (3.12m x 2.75m)

UPVC double glazed window to the front elevation, radiator, fitted wardrobes with mirrored sliding doors.

#### Bedroom 2

12' 0" x 8' 2" (3.65m x 2.50m)

UPVC double glazed window to the rear elevation, radiator and fitted wardrobes with mirrored sliding doors.