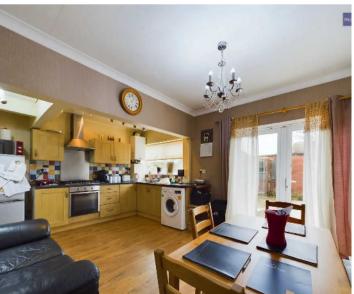

## Kitchen/Diner

11' 11" x 17' 9" (3.63m x 5.40m)

Open plan kitchen/diner. Matching range of base and wall units and fitted worktops, integrated gas oven and five ring hob with extractor hood, stainless steel sink with draining board and mixer tap. UPVC double glazed window to the rear elevation, radiator, laminate flooring and uPVC double glazed patio doors leading onto the garden.