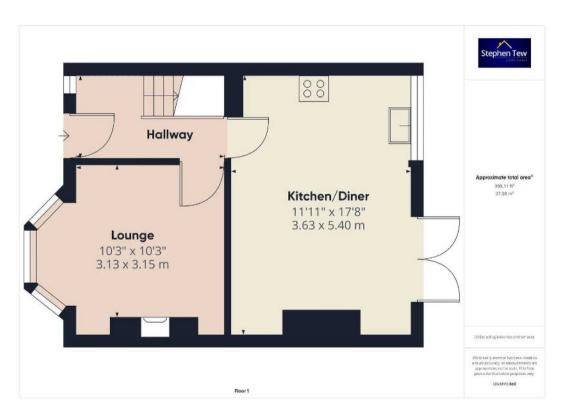

### Hallway

10' 3" x 5' 8" (3.12m x 1.72m)

## Lounge

10' 3" x 10' 4" (3.13m x 3.15m)
UPVC double glazed bay window to the front elevation, radiator, laminate flooring.

## Kitchen/Diner

11' 11" x 17' 9" (3.63m x 5.40m)

Open plan kitchen/diner. Matching range of base and wall units and fitted worktops, integrated gas oven and five ring hob with extractor hood, stainless steel sink with draining board and mixer tap. UPVC double glazed window to the rear elevation, radiator, laminate flooring and uPVC double glazed patio doors leading onto the garden.