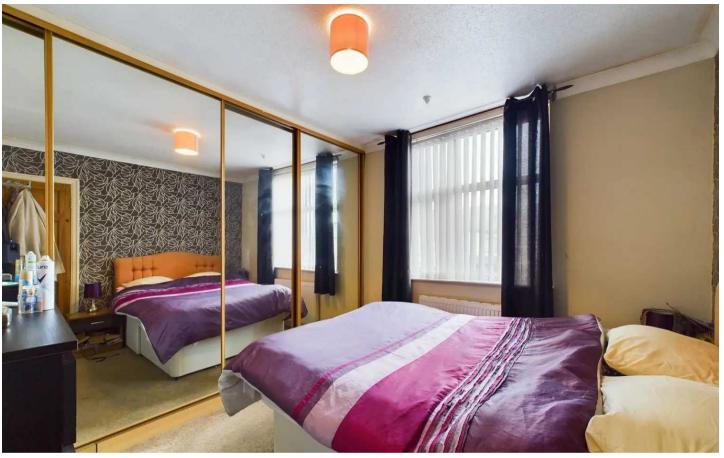

#### Bedroom 1

10' 3" x 9' 0" (3.12m x 2.75m)

UPVC double glazed window to the front elevation, radiator, fitted wardrobes with mirrored sliding doors.

#### Bedroom 2

12' 0" x 8' 2" (3.65m x 2.50m)

UPVC double glazed window to the rear elevation, radiator and fitted wardrobes with mirrored sliding doors.