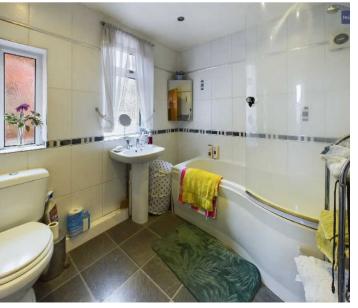

#### **Bathroom**

7' 9" x 7' 2" (2.36m x 2.19m)

Three piece suite comprising of low flush WC, wash basin and panelled bath with overhead shower attachment. UPVC double glazed opaque windows to the side elevation, heated towel rail and flushed ceiling spotlights. Loft access.