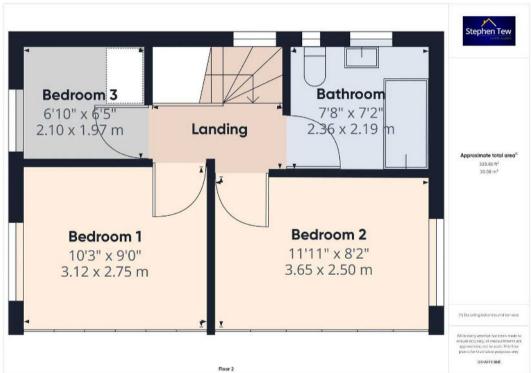

#### Landing

7' 3" x 4' 2" (2.21m x 1.27m)

#### Bedroom 1

10' 3" x 9' 0" (3.12m x 2.75m)

UPVC double glazed window to the front elevation, radiator, fitted wardrobes with mirrored sliding doors.

#### Bedroom 2

12' 0" x 8' 2" (3.65m x 2.50m)

UPVC double glazed window to the rear elevation, radiator and fitted wardrobes with mirrored sliding doors.

#### Bedroom 3

6' 11" x 6' 6" (2.10m x 1.97m)

UPVC double glazed window to the front elevation, radiator.

#### **Bathroom**

7' 9" x 7' 2" (2.36m x 2.19m)

Three piece suite comprising of low flush WC, wash basin and panelled bath with overhead shower attachment. UPVC double glazed opaque windows to the side elevation, heated towel rail and flushed ceiling spotlights. Loft access.