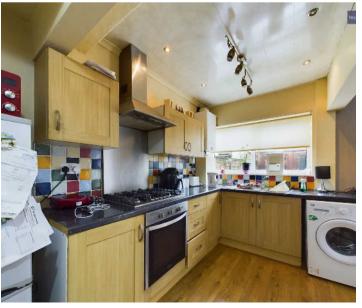

## Kitchen/Diner

11' 11" x 17' 9" (3.63m x 5.40m)

Open plan kitchen/diner. Matching range of base and wall units and fitted worktops, integrated gas oven and five ring hob with extractor hood, stainless steel sink with draining board and mixer tap. UPVC double glazed window to the rear elevation, radiator, laminate flooring and uPVC double glazed patio doors leading onto the garden.