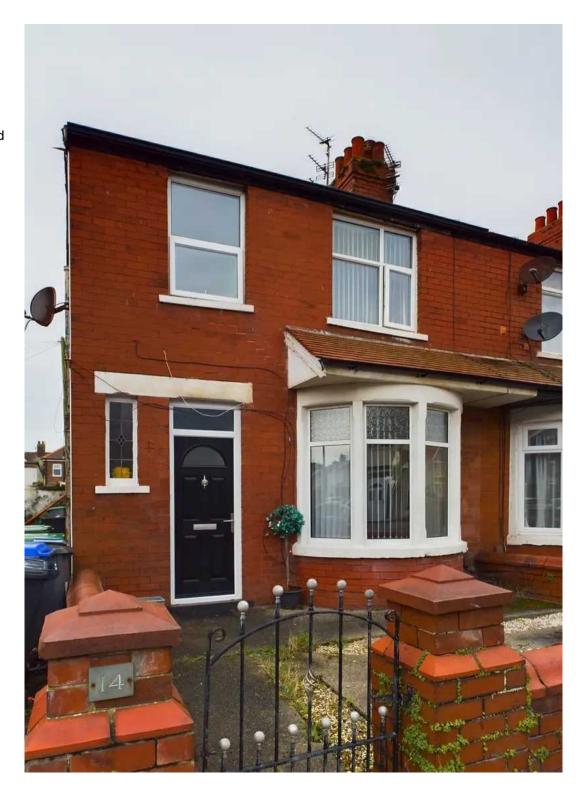

n open plan kitchen/diner, ideal for modern living and entertaining. The property is complemented by a separate lounge to the ground floor. Upstairs you will find three bedrooms and bathroom providing space for all the family.

The outdoor area of this property includes a spacious garden to the rear, offering a wonderful extension of the living space. The garden is perfect for enjoying the fresh air and provides a private setting for outdoor dining or gardening activities. Additionally, a large brick outhouse/storage shed adds practicality and storage options, enhancing the functionality of the outdoor space.

Viewing is highly recommended to appreciate the potential this home has to offer.

Council Tax band: A

Tenure: Freehold

- No Onward Chain
- Open Plan Kitchen/Diner
- Large Garden









### Hallway

10' 3" x 5' 8" (3.12m x 1.72m)

## Lounge

10' 3" x 10' 4" (3.13m x 3.15m)
UPVC double glazed bay window to the front elevation, radiator, laminate flooring.

## Kitchen/Diner

11' 11" x 17' 9" (3.63m x 5.40m)

Open plan kitchen/diner. Matching range of base and wall units and fitted worktops, integrated gas oven and five ring hob with extractor hood, stainless steel sink with draining board and mixer tap. UPVC double glazed window to the rear elevation, radiator, laminate flooring and uPVC double glazed patio doors leading onto the garden.







#### Landing

7' 3" x 4' 2" (2.21m x 1.27m)

#### Bedroom 1

10' 3" x 9' 0" (3.12m x 2.75m)

UPVC double glazed window to the front elevation, radiator, fitted wardrobes with mirrored sliding doors.

#### Bedroom 2

12' 0" x