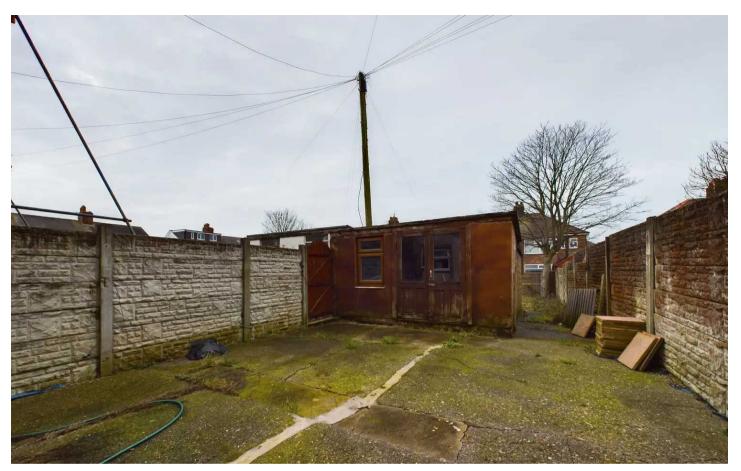

The outdoor area of this property includes a spacious garden to the rear, offering a wonderful extension of the living space. The garden is perfect for enjoying the fresh air and provides a private setting for outdoor dining or gardening activities. Additionally, a large brick outhouse/storage shed adds practicality and storage options, enhancing the functionality of the outdoor space.

## REAR GARDEN

Spacious garden to the rear with large brick outhouse/storage shed.