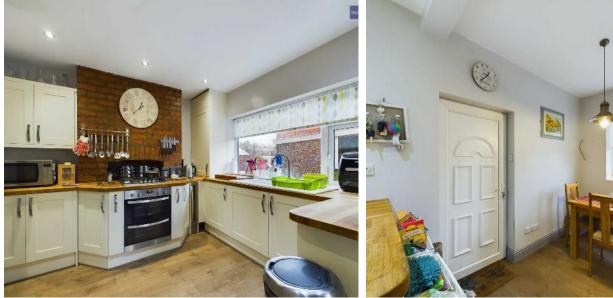

#### Kitchen

#### 10' 9" x 10' 5" (3.27m x 3.18m)

Open plan kitchen/diner. Matching range of base and wall units with fitted worktops, sink with draining board and mixer tap, integrated oven and four ring gas hob, fridge and freezer. UPVC double glazed window to the rear elevation, laminate flooring and flushed ceiling spotlights.