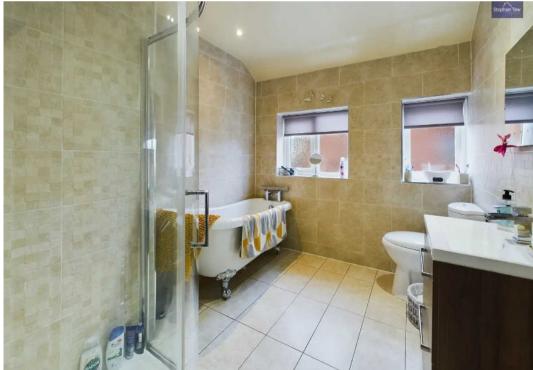

#### Bathroom

9' 0" x 7' 8" (2.74m x 2.34m)

Four piece suite comprising of low flush WC, wash basin with storage unit, freestanding bath and enclosed shower cubicle. UPVC double glazed opaque windows to the rear elevation, heated towel rail, floor to ceiling tiles and flushed ceiling spotlights.