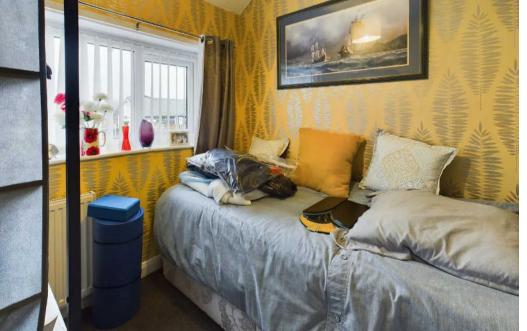

#### Bedroom 3

7' 0" x 6' 11" (2.14m x 2.10m) UPVC double glazed window to the front elevation, radiator.

#### Bedroom 1

13' 8" x 11' 11" (4.16m x 3.63m) UPVC double glazed window to the front elevation, radiator.

#### Bedroom 2

12' 3" x 11' 2" (3.73m x 3.41m) UPVC double glazed window to the side elevation, radiator and fitted wardrobes.