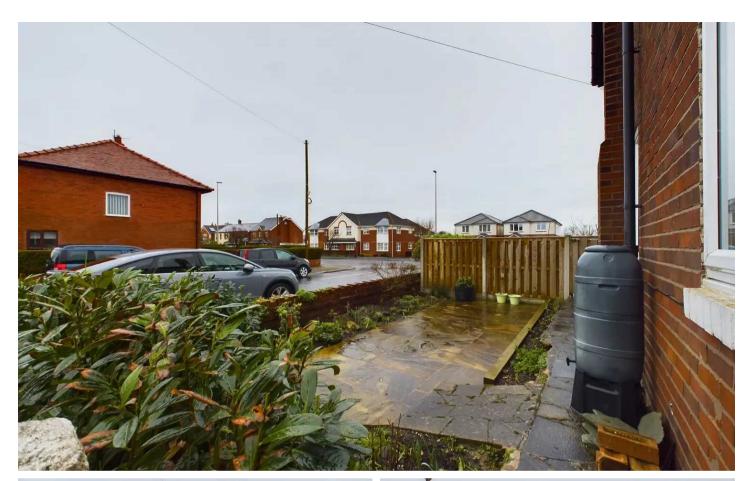

Step outside and discover the delightful outside space that accompanies this property. The wrap-around corner plot garden provides ample room for outdoor leisure, while an enclosed yard at the rear offers privacy and a secure space for relaxation. Further enhancing the appeal is the off-road parking to the side and garage offering convenience and practicality.

#### GARDEN

Wrap around corner plot garden.

YARD

Enclosed yard to the rear with access to the garage.

#### GARAGE

Single Garage

OFF STREET

2 Parking Spaces

Off road parking to the side of the property.