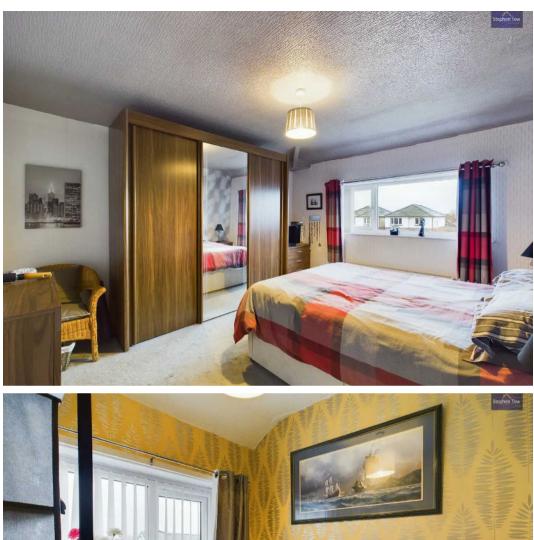

#### Bedroom 1

13' 8" x 11' 11" (4.16m x 3.63m) UPVC double glazed window to the front elevation, radiator.

#### Bedroom 2

12' 3" x 11' 2" (3.73m x 3.41m) UPVC double glazed window to the side elevation, radiator and fitted wardrobes.

#### Bedroom 3

7' 0" x 6' 11" (2.14m x 2.10m) UPVC double glazed window to the front elevation, radiator.