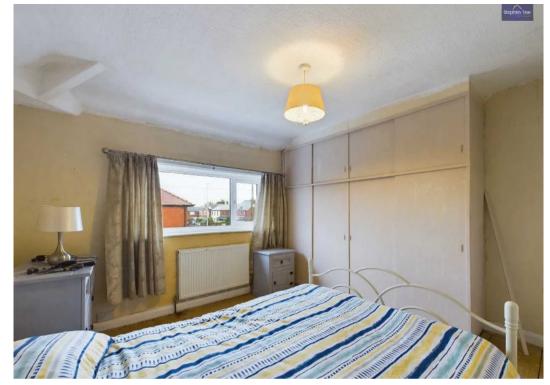

#### Bedroom 1

13' 8" x 11' 11" (4.16m x 3.63m) UPVC double glazed window to the front elevation, radiator.

#### Bedroom 2

12' 3" x 11' 2" (3.73m x 3.41m) UPVC double glazed window to the side elevation, radiator and fitted wardrobes.

#### Bedroom 3

7' 0" x 6' 11" (2.14m x 2.10m) UPVC double glazed window to the front elevation, radiator.