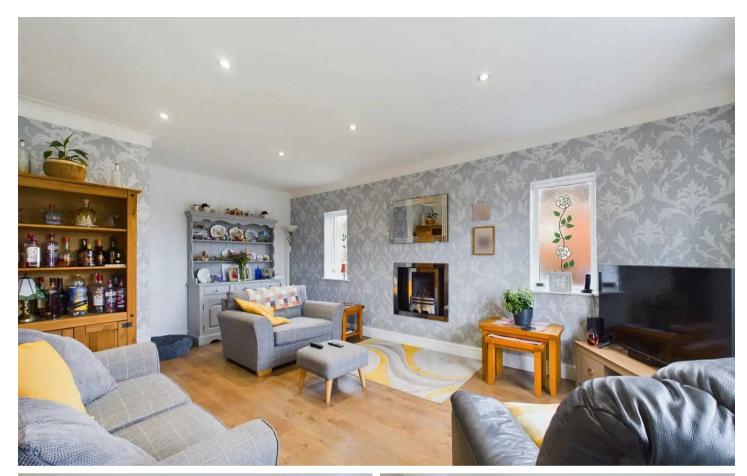

#### Lounge

18' 9" x 12' 10" (5.72m x 3.91m) UPVC double glazed window to the front elevation, 2 windows to the side elevation, radiator, gas fire, laminate flooring and flushed ceiling spotlights.