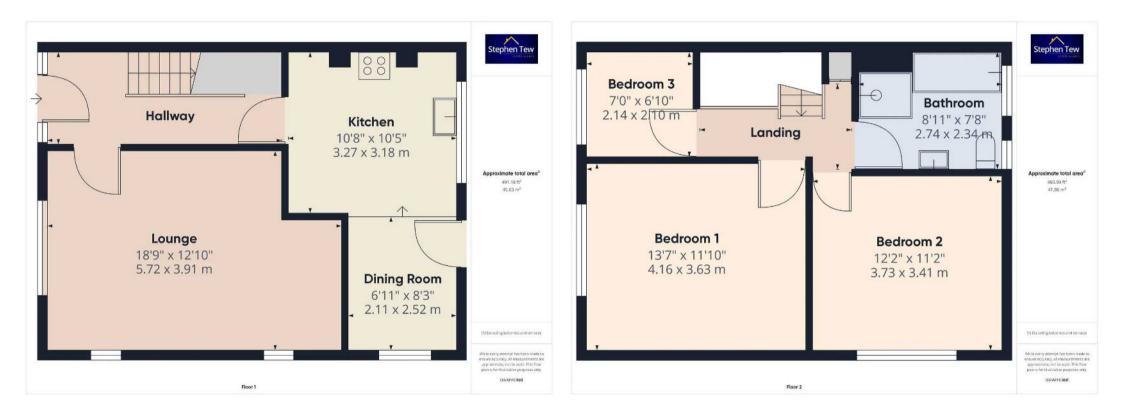

#### Lounge

18' 9" x 12' 10" (5.72m x 3.91m) UPVC double glazed window to the front elevation, 2 windows to the side elevation, radiator, gas fire, laminate flooring and flushed ceiling spotlights.

#### 10' 9" x 10' 5" (3.27m x 3.18m)

Open plan kitchen/diner. Matching range of base and wall units with fitted worktops, sink with draining board and mixer tap, integrated oven and four ring gas hob, fridge and freezer. UPVC double glazed window to the rear elevation, laminate flooring and flushed ceiling spotlights.

#### 6' 11" x 8' 3" (2.11m x 2.52m)

Laminate flooring, uPVC double glazed window to the side elevation, radiator and uPVC double glazed door leading onto access the garden.

#### Bedroom 1

13' 8" x 11' 11" (4.16m x 3.63m) UPVC double glazed window to the front elevation, radiator.

#### Bedroom 2

12' 3" x 11' 2" (3.73m x 3.41m) UPVC double glazed window to the side elevation, radiator and fitted wardrobes.

#### Bedroom 3

7' 0" x 6' 11" (2.14m x 2.10m) UPVC double glazed window to the front elevation, radiator.

#### Bathroom

9' 0" x 7' 8" (2.74m x 2.34m)

Four piece suite comprising of low flush WC, wash basin with storage unit, freestanding bath and enclosed shower cubicle. UPVC double glazed opaque windows to the rear elevation, heated towel rail, floor to ceiling tiles and flushed ceiling spotlights.