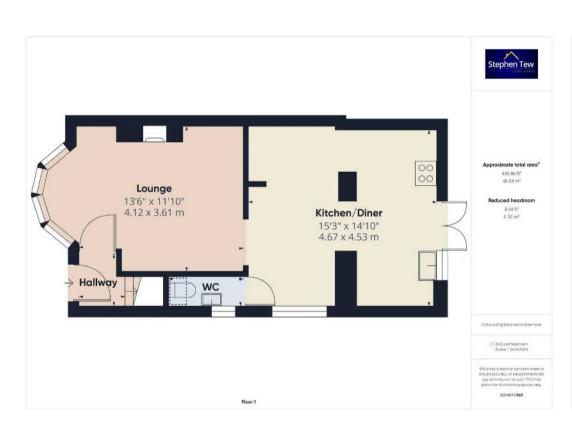

# Entrance Hallway

3' 8" x 4' 7" (1.13m x 1.39m)

## Lounge

13' 6" x 11' 10" (4.12m x 3.61m)

# Kitchen/Diner

15' 4" x 14' 10" (4.67m x 4.53m)

#### GF WC

6' 2" x 2' 7" (1.89m x 0.79m)