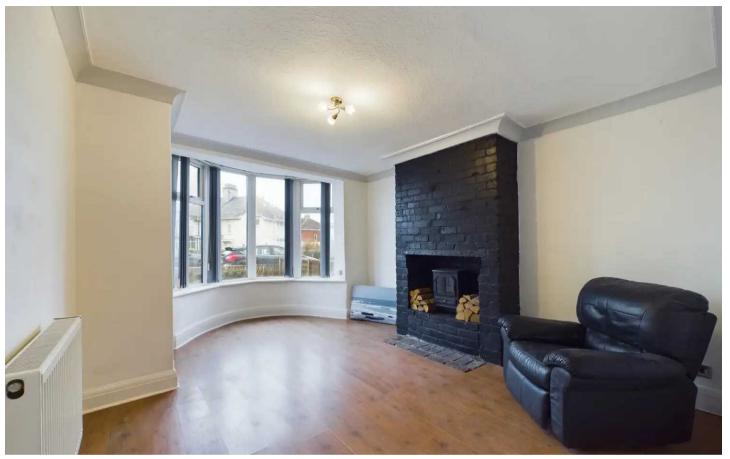

ights include a fully boarded loft space with a Velux window accessible via a staircase.

Step outside and be greeted by the South-West facing wrap-around garden, ideal for relaxing or hosting gatherings with friends and family, and a garage for secure parking or storage.

With its appealing blend of indoor comfort and outdoor space, this property promises a lifestyle of convenience and relaxation in a sought-after location.

Council Tax band: A

Tenure: Freehold

- No Onward Chain
- Entrance Hallway, Lounge, Open Plan Kitchen/Diner, GF WC
- Fitted Kitchen with integrated oven and hob
- Landing, 2 Bedrooms, 4 Piece Suite Bathroom
- Fully Boarded Loft Space with Light and Velux Window
- Garage, Corner Plot with South/West Facing Enclosed Garden
- Gas Central Heating, uPVC Double Glazing









# Entrance Hallway

3' 8" x 4' 7" (1.13m x 1.39m)

## Lounge

13' 6" x 11' 10" (4.12m x 3.61m)

# Kitchen/Diner

15' 4" x 14' 10" (4.67m x 4.53m)

#### GF WC

6' 2" x 2' 7" (1.89m x 0.79m)

## Landing

5' 0" x 4' 6" (1.52m x 1.37m)

#### Bedroom 1

11' 2" x 12' 2" (3.40m x 3.70m)

#### Bedroom 2

10' 2" x 7' 7" (3.10m x 2.31m)

#### Bathroom

7' 1" x 7' 1" (2.17m x 2.16m)







# Entrance Hallway

3' 8" x 4' 7" (1.13m x 1.39m)

## Lounge

13' 6" x 11' 10" (4.12m x 3.61m)

# Kitchen/Diner

15' 4" x 14' 10" (4.67m x 4.53m)

#### GF WC

6' 2" x 2' 7" (1.89m x 0.79m)

# Landing

5' 0" x 4' 6" (1.52m x 1.37m)

## Bedroom 1

11' 2" x 12' 2" (3.40m x 3.70m)

#### Bedroom 2

10' 2" x 7' 7" (3.10m x 2.31m)

#### Bathroom

7' 1" x 7' 1" (2.17m x 2.16m)







# Entrance Hallway

3' 8" x 4' 7"