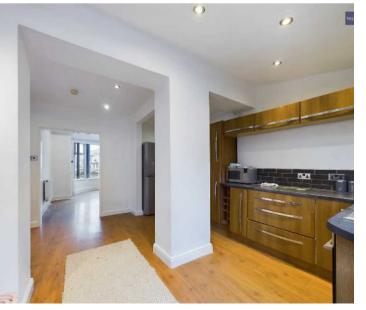

s include a fully boarded loft space with a Velux window accessible via a staircase.

Step outside and be greeted by the South-West facing wrap-around garden, ideal for relaxing or hosting gatherings with friends and family, and a garage for secure parking or storage.

With its appealing blend of indoor comfort and outdoor space, this property promises a lifestyle of convenience and relaxation in a sought-after location.

Council Tax band: A

Tenure: Freehold

- No Onward Chain
- Entrance Hallway, Lounge, Open Plan Kitchen/Diner, GF WC
- Fitted Kitchen with integrated oven and hob
- Landing, 2 Bedrooms, 4 Piece Suite Bathroom
- Fully Boarded Loft Space with Light and Velux Window
- Garage, Corner Plot with South/West Facing Enclosed Garden
- Gas Central Heating, uPVC Double Glazing









# Entrance Hallway

3' 8" x 4' 7" (1.13m x 1.39m)

## Lounge

13' 6" x 11' 10" (4.12m x 3.61m)

# Kitchen/Diner

15' 4" x 14' 10" (4.67m x 4.53m)

#### GF WC

6' 2" x 2' 7" (1.89m x 0.79m)

## Landing

5' 0" x 4' 6" (1.52m x 1.37m)

#### Bedroom 1

11' 2" x 12' 2" (3.40m x 3.70m)

#### Bedroom 2

10' 2" x 7' 7" (3.10m x 2.31m)

#### Bathroom

7' 1" x 7' 1" (2.17m x 2.16m)







# Entrance Hallway

3' 8" x 4' 7" (1.13m x 1.39m)

## Lounge

13' 6" x 11' 10" (4.12m x 3.61m)

# Kitchen/Diner

15' 4" x 14' 10" (4.67m x 4.53m)

#### GF WC

6' 2" x 2' 7" (1.89m x 0.79m)

# Landing

5' 0" x 4' 6" (1.52m x 1.37m)

## Bedroom 1

11' 2" x 12' 2" (3.40m x 3.70m)

#### Bedroom 2

10' 2" x 7' 7" (3.10m x 2.31m)

#### Bathroom

7' 1" x 7' 1" (2.17m x 2.16m)







# Entrance Hallway

3' 8" x 4' 7" (1.