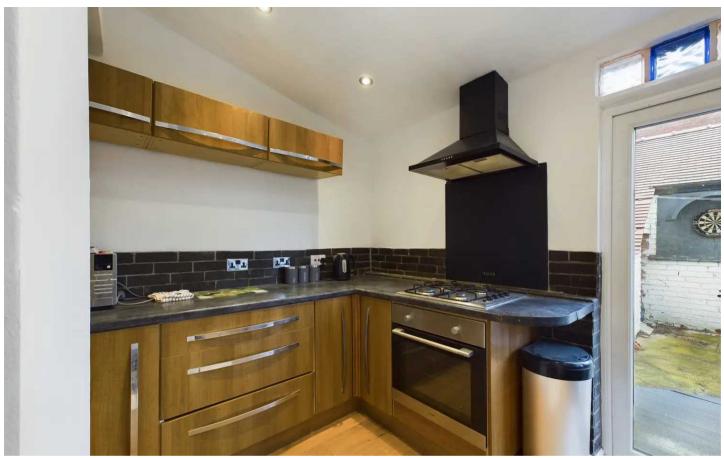

nce and relaxation in a sought-after location.

Council Tax band: A

Tenure: Freehold

- No Onward Chain
- Entrance Hallway, Lounge, Open Plan Kitchen/Diner, GF WC
- Fitted Kitchen with integrated oven and hob
- Landing, 2 Bedrooms, 4 Piece Suite Bathroom
- Fully Boarded Loft Space with Light and Velux Window
- Garage, Corner Plot with South/West Facing Enclosed Garden
- Gas Central Heating, uPVC Double Glazing









# Entrance Hallway

3' 8" x 4' 7" (1.13m x 1.39m)

## Lounge

13' 6" x 11' 10" (4.12m x 3.61m)

# Kitchen/Diner

15' 4" x 14' 10" (4.67m x 4.53m)

#### GF WC

6' 2" x 2' 7" (1.89m x 0.79m)

## Landing

5' 0" x 4' 6" (1.52m x 1.37m)

#### Bedroom 1

11' 2" x 12' 2" (3.40m x 3.70m)

#### Bedroom 2

10' 2" x 7' 7" (3.10m x 2.31m)

#### Bathroom

7' 1" x 7' 1" (2.17m x 2.16m)







# Entrance Hallway

3' 8" x 4' 7" (1.13m x 1.39m)

## Lounge

13' 6" x 11' 10" (4.12m x 3.61m)

# Kitchen/Diner

15' 4" x 14' 10" (4.67m x 4.53m)

#### GF WC

6' 2" x 2' 7" (1.89m x 0.79m)

# Landing

5' 0" x 4' 6" (1.52m x 1.37m)

## Bedroom 1

11' 2" x 12' 2" (3.40m x 3.70m)

#### Bedroom 2

10' 2" x 7' 7" (3.10m x 2.31m)

#### Bathroom

7' 1" x 7' 1" (2.17m x 2.16m)







# Entrance Hallway

3' 8" x 4' 7" (1.13m x 1.39m)

## Lounge

13' 6" x 11' 10" (4.12m x 3.61m)

# Kitchen/Diner

15' 4" x 14' 10" (4.67m x 4.53m)

## GF WC

6' 2" x 2' 7" (1.89m x 0.79m)

# Landing

5' 0" x 4' 6" (1.52m x 1.37m)

#### Bedroom 1

11' 2" x 12' 2" (3.40m x 3.70m)

#### Bedroom 2

10' 2" x 7' 7" (3.10m x 2.31m)

#### Bathroom

7' 1" x 7' 1" (2.17m x 2.16m)







## FRONT GARDEN

# REAR GARDEN

Wrap