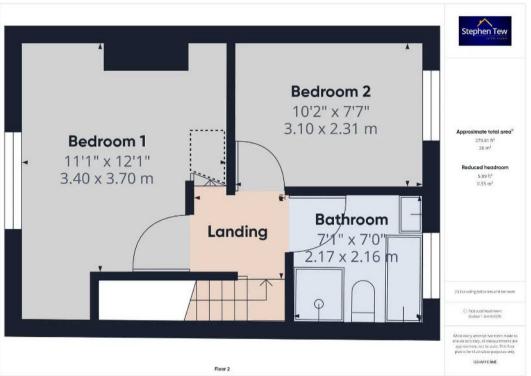

## Landing

5' 0" x 4' 6" (1.52m x 1.37m)

#### Bedroom 1

11' 2" x 12' 2" (3.40m x 3.70m)

#### Bedroom 2

10' 2" x 7' 7" (3.10m x 2.31m)

#### Bathroom

7' 1" x 7' 1" (2.17m x 2.16m)