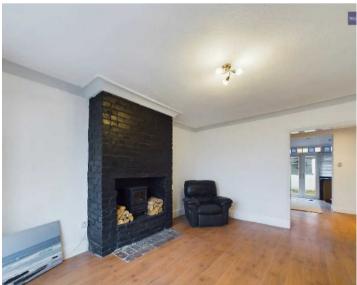

hts include a fully boarded loft space with a Velux window accessible via a staircase.

Step outside and be greeted by the South-West facing wrap-around garden, ideal for relaxing or hosting gatherings with friends and family, and a garage for secure parking or storage.

With its appealing blend of indoor comfort and outdoor space, this property promises a lifestyle of convenience and relaxation in a sought-after location.

Council Tax band: A

Tenure: Freehold

- No Onward Chain
- Entrance Hallway, Lounge, Open Plan Kitchen/Diner, GF WC
- Fitted Kitchen with integrated oven and hob
- Landing, 2 Bedrooms, 4 Piece Suite Bathroom
- Fully Boarded Loft Space with Light and Velux Window
- Garage, Corner Plot with South/West Facing Enclosed Garden
- Gas Central Heating, uPVC Double Glazing









# Entrance Hallway

3' 8" x 4' 7" (1.13m x 1.39m)

## Lounge

13' 6" x 11' 10" (4.12m x 3.61m)

# Kitchen/Diner

15' 4" x 14' 10" (4.67m x 4.53m)

#### GF WC

6' 2" x 2' 7" (1.89m x 0.79m)

## Landing

5' 0" x 4' 6" (1.52m x 1.37m)

#### Bedroom 1

11' 2" x 12' 2" (3.40m x 3.70m)

#### Bedroom 2

10' 2" x 7' 7" (3.10m x 2.31m)

#### Bathroom

7' 1" x 7' 1" (2.17m x 2.16m)







# Entrance Hallway

3' 8" x 4' 7" (1.13m x 1.39m)

## Lounge

13' 6" x 11' 10" (4.12m x 3.61m)

# Kitchen/Diner

15' 4" x 14' 10" (4.67m x 4.53m)

#### GF WC

6' 2" x 2' 7" (1.89m x 0.79m)

# Landing

5' 0" x 4' 6" (1.52m x 1.37m)

## Bedroom 1

11' 2" x 12' 2" (3.40m x 3.70m)

#### Bedroom 2

10' 2" x 7' 7" (3.10m x 2.31m)

#### Bathroom

7' 1" x 7' 1" (2.17m x 2.16m)







# Entrance Hallway

3' 8" x 4' 7" (