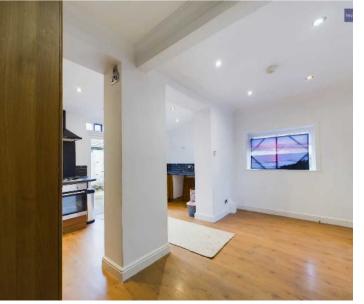

and relaxation in a sought-after location.

Council Tax band: A

Tenure: Freehold

- No Onward Chain
- Entrance Hallway, Lounge, Open Plan Kitchen/Diner, GF WC
- Fitted Kitchen with integrated oven and hob
- Landing, 2 Bedrooms, 4 Piece Suite Bathroom
- Fully Boarded Loft Space with Light and Velux Window
- Garage, Corner Plot with South/West Facing Enclosed Garden
- Gas Central Heating, uPVC Double Glazing









# Entrance Hallway

3' 8" x 4' 7" (1.13m x 1.39m)

## Lounge

13' 6" x 11' 10" (4.12m x 3.61m)

# Kitchen/Diner

15' 4" x 14' 10" (4.67m x 4.53m)

#### GF WC

6' 2" x 2' 7" (1.89m x 0.79m)

## Landing

5' 0" x 4' 6" (1.52m x 1.37m)

#### Bedroom 1

11' 2" x 12' 2" (3.40m x 3.70m)

#### Bedroom 2

10' 2" x 7' 7" (3.10m x 2.31m)

#### Bathroom

7' 1" x 7' 1" (2.17m x 2.16m)







# Entrance Hallway

3' 8" x 4' 7" (1.13m x 1.39m)

## Lounge

13' 6" x 11' 10" (4.12m x 3.61m)

# Kitchen/Diner

15' 4" x 14' 10" (4.67m x 4.53m)

#### GF WC

6' 2" x 2' 7" (1.89m x 0.79m)

# Landing

5' 0" x 4' 6" (1.52m x 1.37m)

## Bedroom 1

11' 2" x 12' 2" (3.40m x 3.70m)

#### Bedroom 2

10' 2" x 7' 7" (3.10m x 2.31m)

#### Bathroom

7' 1" x 7' 1" (2.17m x 2.16m)







# Entrance Hallway

3' 8" x 4' 7" (1.13m x 1.39m)

## Lounge

13' 6" x 11' 10" (4.12m x 3.61m)

# Kitchen/Diner

15' 4" x 14' 10" (4.67m x 4.53m)

## GF WC

6' 2" x 2' 7" (1.89m x 0.79m)

# Landing

5' 0" x 4' 6" (1.52m x 1.37m)

#### Bedroom 1

11' 2" x 12' 2" (3.40m x 3.70m)

#### Bedroom 2

10' 2" x 7' 7" (3.10m x 2.31m)

#### Bathroom

7' 1" x 7' 1" (2.17m x 2.16m)







## FRONT GARDEN

# REAR GARDEN

Wrap aro