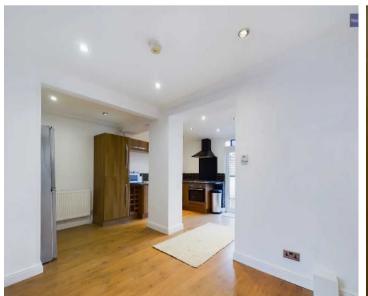

e and relaxation in a sought-after location.

Council Tax band: A

Tenure: Freehold

- No Onward Chain
- Entrance Hallway, Lounge, Open Plan Kitchen/Diner, GF WC
- Fitted Kitchen with integrated oven and hob
- Landing, 2 Bedrooms, 4 Piece Suite Bathroom
- Fully Boarded Loft Space with Light and Velux Window
- Garage, Corner Plot with South/West Facing Enclosed Garden
- Gas Central Heating, uPVC Double Glazing









# Entrance Hallway

3' 8" x 4' 7" (1.13m x 1.39m)

## Lounge

13' 6" x 11' 10" (4.12m x 3.61m)

# Kitchen/Diner

15' 4" x 14' 10" (4.67m x 4.53m)

#### GF WC

6' 2" x 2' 7" (1.89m x 0.79m)

## Landing

5' 0" x 4' 6" (1.52m x 1.37m)

#### Bedroom 1

11' 2" x 12' 2" (3.40m x 3.70m)

#### Bedroom 2

10' 2" x 7' 7" (3.10m x 2.31m)

#### Bathroom

7' 1" x 7' 1" (2.17m x 2.16m)







# Entrance Hallway

3' 8" x 4' 7" (1.13m x 1.39m)

## Lounge

13' 6" x 11' 10" (4.12m x 3.61m)

# Kitchen/Diner

15' 4" x 14' 10" (4.67m x 4.53m)

#### GF WC

6' 2" x 2' 7" (1.89m x 0.79m)

# Landing

5' 0" x 4' 6" (1.52m x 1.37m)

## Bedroom 1

11' 2" x 12' 2" (3.40m x 3.70m)

#### Bedroom 2

10' 2" x 7' 7" (3.10m x 2.31m)

#### Bathroom

7' 1" x 7' 1" (2.17m x 2.16m)







# Entrance Hallway

3' 8" x 4' 7" (1.13m x 1.39m)

## Lounge

13' 6" x 11' 10" (4.12m x 3.61m)

# Kitchen/Diner

15' 4" x 14' 10" (4.67m x 4.53m)

## GF WC

6' 2" x 2' 7" (1.89m x 0.79m)

# Landing

5' 0" x 4' 6" (1.52m x 1.37m)

#### Bedroom 1

11' 2" x 12' 2" (3.40m x 3.70m)

#### Bedroom 2

10' 2" x 7' 7" (3.10m x 2.31m)

#### Bathroom

7' 1" x 7' 1" (2.17m x 2.16m)







## FRONT GARDEN

# REAR GARDEN

Wrap a