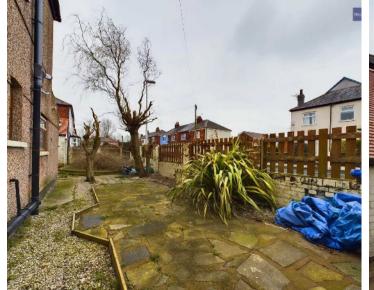

Step outside and be greeted by the South-West facing wrap-around garden, ideal for relaxing or hosting gatherings with friends and family, and a garage for secure parking or storage.

With its appealing blend of indoor comfort and outdoor space, this property promises a lifestyle of convenience and relaxation in a sought-after location.

# REAR GARDEN

Wrap around corner plot garden with access to garage.