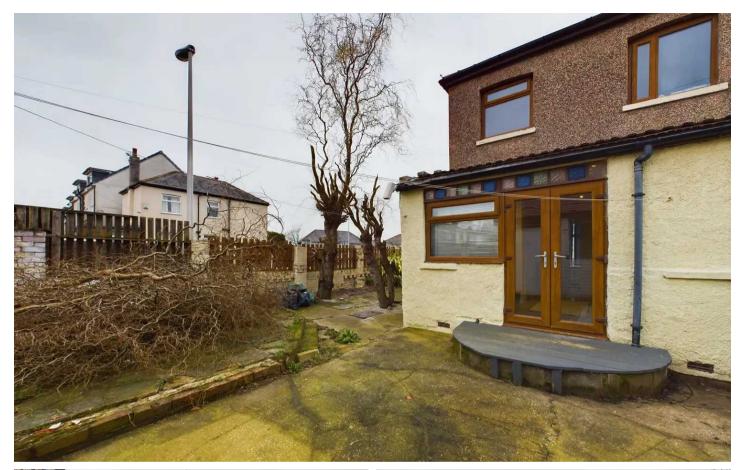

Step outside and be greeted by the South-West facing wrap-around garden, ideal for relaxing or hosting gatherings with friends and family, and a garage for secure parking or storage.

With its appealing blend of indoor comfort and outdoor space, this property promises a lifestyle of convenience and relaxation in a sought-after location.

# REAR GARDEN

Wrap around corner plot garden with access to garage.

# GARAGE

Single Garage

Garage to the rear