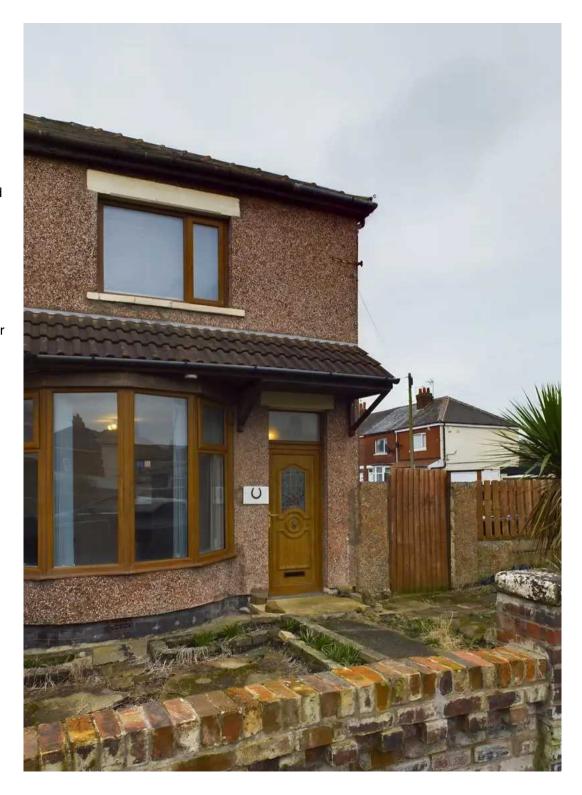

hlights include a fully boarded loft space with a Velux window accessible via a staircase.

Step outside and be greeted by the South-West facing wrap-around garden, ideal for relaxing or hosting gatherings with friends and family, and a garage for secure parking or storage.

With its appealing blend of indoor comfort and outdoor space, this property promises a lifestyle of convenience and relaxation in a sought-after location.

Council Tax band: A

Tenure: Freehold

- No Onward Chain
- Entrance Hallway, Lounge, Open Plan Kitchen/Diner, GF WC
- Fitted Kitchen with integrated oven and hob
- Landing, 2 Bedrooms, 4 Piece Suite Bathroom
- Fully Boarded Loft Space with Light and Velux Window
- Garage, Corner Plot with South/West Facing Enclosed Garden
- Gas Central Heating, uPVC Double Glazing









# Entrance Hallway

3' 8" x 4' 7" (1.13m x 1.39m)

## Lounge

13' 6" x 11' 10" (4.12m x 3.61m)

# Kitchen/Diner

15' 4" x 14' 10" (4.67m x 4.53m)

#### GF WC

6' 2" x 2' 7" (1.89m x 0.79m)

## Landing

5' 0" x 4' 6" (1.52m x 1.37m)

#### Bedroom 1

11' 2" x 12' 2" (3.40m x 3.70m)

#### Bedroom 2

10' 2" x 7' 7" (3.10m x 2.31m)

#### Bathroom

7' 1" x 7' 1" (2.17m x 2.16m)







# Entrance Hallway

3' 8" x 4' 7" (1.13m x 1.39m)

## Lounge

13' 6" x 11' 10" (4.12m x 3.61m)

# Kitchen/Diner

15' 4" x 14' 10" (4.67m x 4.53m)

#### GF WC

6' 2" x 2' 7" (1.89m x 0.79m)

# Landing

5' 0" x 4' 6" (1.52m x 1.37m)

## Bedroom 1

11' 2" x 12' 2" (3.40m x 3.70m)

#### Bedroom 2

10' 2" x 7' 7" (3.10m x 2.31m)

#### Bathroom

7' 1" x 7' 1" (2.17m x 2.16m)







# Entrance Hallway

3' 8" x 4'