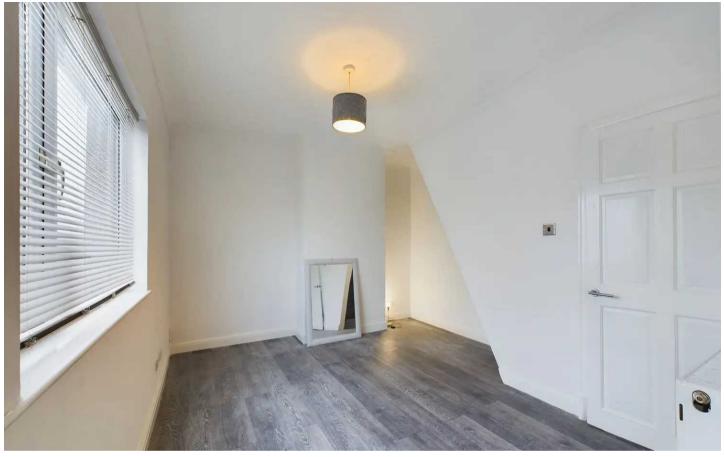

#### Bedroom 1

11' 2" x 12' 2" (3.40m x 3.70m)

## Bedroom 1

11' 2" x 12' 2" (3.40m x 3.70m)