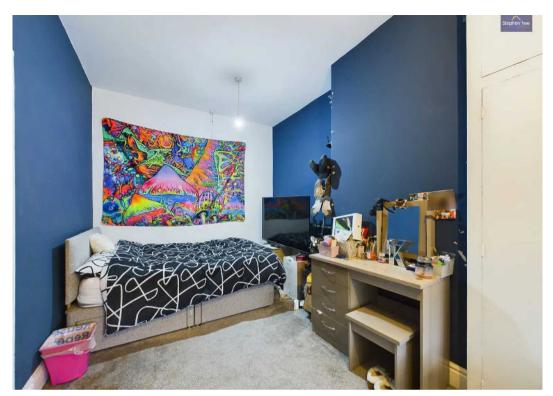

# Bedroom 2

16' 7" x 7' 5" (5.05m x 2.26m)

Bedroom 2 to the rear with built in wardrobes