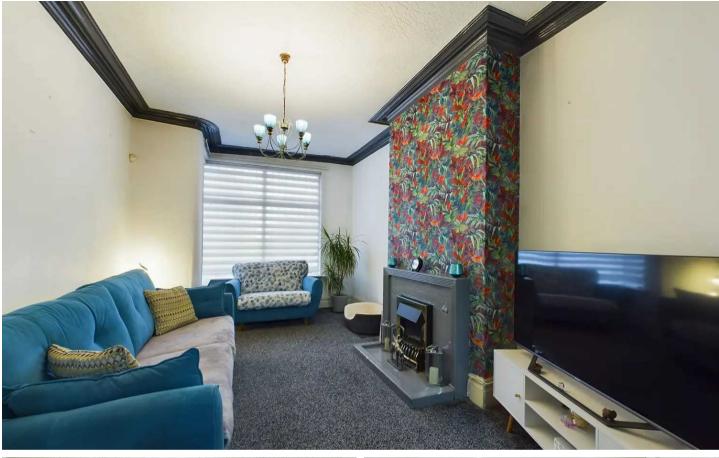

# Lounge

16' 6" x 10' 8" (5.03m x 3.26m)

Open plan lounge/Diner with bay window to the front and access to kitchen and hallway.