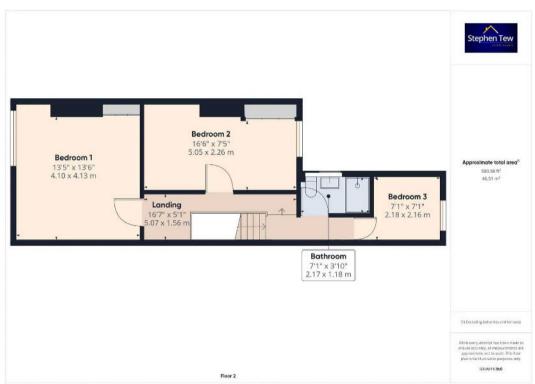

# **Blackpool**

Presenting this charming 3-bedroom mid-terraced property located in a popular residential area, close to local amenities. Upon entry, you are greeted by an entrance vestibule leading through to the hallway, unveiling an open plan lounge/diner filled with natural light and a modern kitchen. The first floor comprises three well-proportioned bedrooms alongside a three-piece suite bathroom, perfect for a growing family. Additional features include gas central heating and uPVC double glazing throughout, ensuring comfort and efficiency all year round.

### Bedroom 1

13' 5" x 13' 7" (4.10m x 4.13m)

Bedroom 1 to the front with upvc double glazed window and radiator.

# Bedroom 2

16' 7" x 7' 5" (5.05m x 2.26m)

Bedroom 2 to the rear with built in wardrobes

### Bedroom 3

7' 2" x 7' 1" (2.18m x 2.16m)

Bedroom 3 to the rear with upvc double glazed window and radiator

#### Bathroom

7' 1" x 3' 10" (2.17m x 1.18m)

Bathroom with 3 piece suite. Low level WC, walk in double shower.

South faving front garden

REAR GARDEN

North facing rear garden

PERMIT