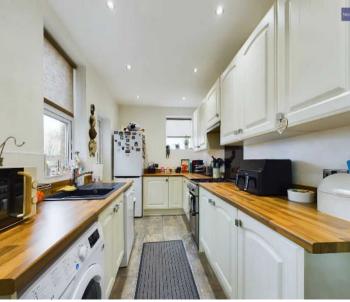

### Kitchen

14' 3" x 6' 10" (4.34m x 2.08m)

Fitted Kitchen with combination boiler, free standing appliances and under stairs storage.