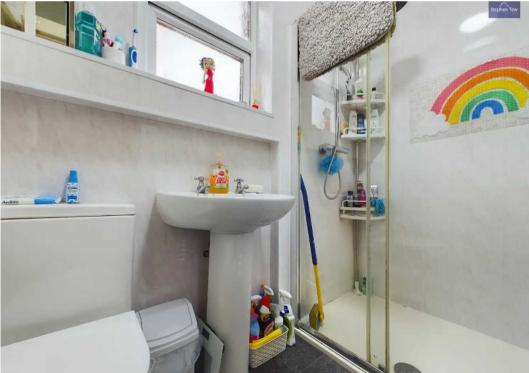

#### Bathroom

7' 1" x 3' 10" (2.17m x 1.18m)

Bathroom with 3 piece suite. Low level WC, walk in double shower.

South faving front garden

REAR GARDEN

North facing rear garden

PERMIT