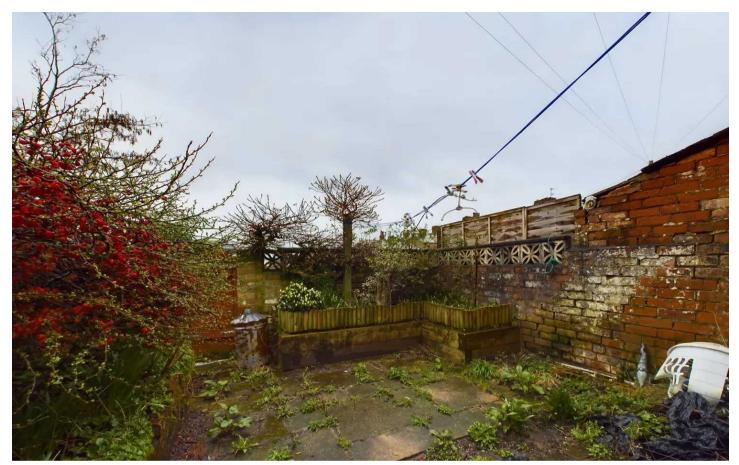

The north-facing rear garden offers a blank canvas for green-fingered enthusiasts to create their own oasis or to entertain guests on warm summer evenings. Residents will also benefit from permit parking.

#### Bathroom

7' 1" x 3' 10" (2.17m x 1.18m)

Bathroom with 3 piece suite. Low level WC, walk in double shower.

South faving front garden

REAR GARDEN

North facing rear garden

PERMIT