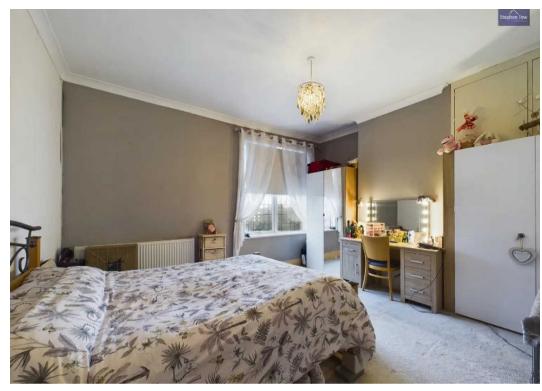

### Bedroom 1

13' 5" x 13' 7" (4.10m x 4.13m)

Bedroom 1 to the front with upvc double glazed window and radiator.