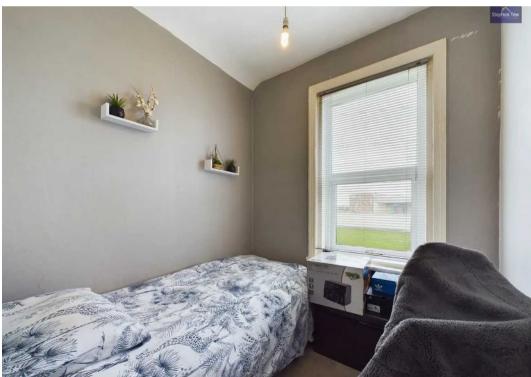

### Bedroom 3

7' 2" x 7' 1" (2.18m x 2.16m)

Bedroom 3 to the rear with upvc double glazed window and radiator