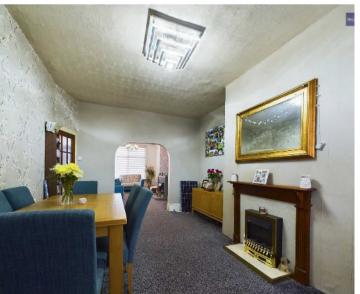

# Lounge

16' 6" x 10' 8" (5.03m x 3.26m)

Open plan lounge/Diner with bay window to the front and access to kitchen and hallway.