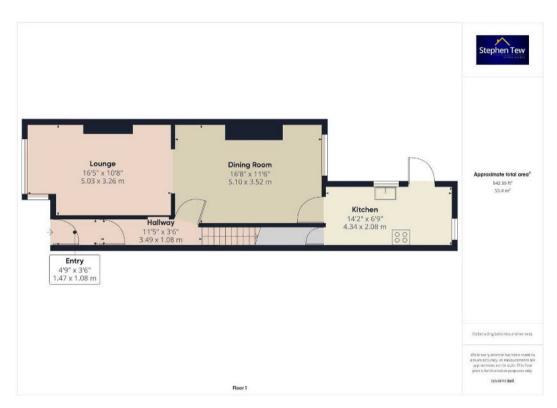

# **Blackpool**

Presenting this charming 3-bedroom mid-terraced property located in a popular residential area, close to local amenities. Upon entry, you are greeted by an entrance vestibule leading through to the hallway, unveiling an open plan lounge/diner filled with natural light and a modern kitchen. The first floor comprises three well-proportioned bedrooms alongside a three-piece suite bathroom, perfect for a growing family. Additional features include gas central heating and uPVC double glazing throughout, ensuring comfort and efficiency all year round.

# Lounge

16' 6" x 10' 8" (5.03m x 3.26m)

Open plan lounge/Diner with bay window to the front and access to kitchen and hallway.

### Kitchen

14' 3" x 6' 10" (4.34m x 2.08m)

Fitted Kitchen with combination boiler, free standing appliances and under stairs storage.