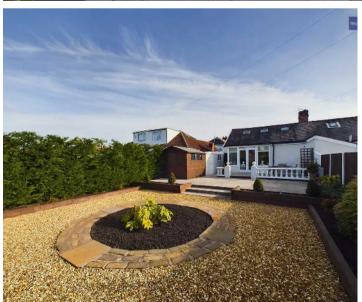

#### Bathroom 2

8' 7" x 7' 8" (2.62m x 2.33m)

FRONT GARDEN

REAR GARDEN

GARAGE

DRIVEWAY