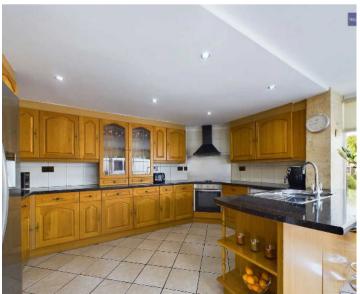

tral heating and uPVC double glazing throughout, ensuring comfort and energy efficiency all year round. Outside, the property features a driveway leading to a garage, providing off-road parking space. The highlight of this home is the enclosed west-facing rear garden, perfect for outdoor gatherings or simply relaxing in the sunshine. This property is offered with no onward chain, making it an ideal choice for those looking to move quickly and hassle-free.

Council Tax band: B

Tenure: Freehold

- Well Presented Extended Semi Detached Dormer Bungalow
- Vestibule, Hallway, Lounge, Fitted Dining Kitchen, 3 Bedrooms (1 First Floor) 2 Bathrooms (1 First Floor)
- Gas Central Heating, uPVC Double Glazing
- Driveway, Garage, Enclosed West Facing Rear Garden with Wooden Shed
- No onward chain









#### **Entrance Vestibule**

## Hallway

## Lounge

13' 2" x 12' 3" (4.01m x 3.73m)

# Dining Kitchen

14' 1" x 19' 3" (4.29m x 5.86m)

#### Bedroom 1

12' 9" x 10' 4" (3.88m x 3.15m)

#### Bedroom 2

9' 4" x 9' 1" (2.85m x 2.78m)

#### Bathroom

9' 11" x 8' 9" (3.03m x 2.66m)

## First Floor Landing

Staircase leading to landing, bathroom and bedroom.

#### Bedroom 3

12' 9" x 9' 0" (3.88m x 2.74m)

#### Bathroom 2

8' 7" x 7' 8" (2.62m x 2.33m)











FRONT GARDEN

REAR GARDEN

GARAGE

DRIVEWAY













# **Stephen Tew Estate Agents**

Stephen Tew Estate Agents, 132 Highfield Road - FY4 2HH

01253 401111

info@stephentew.co.uk

www.stephentew.co.uk