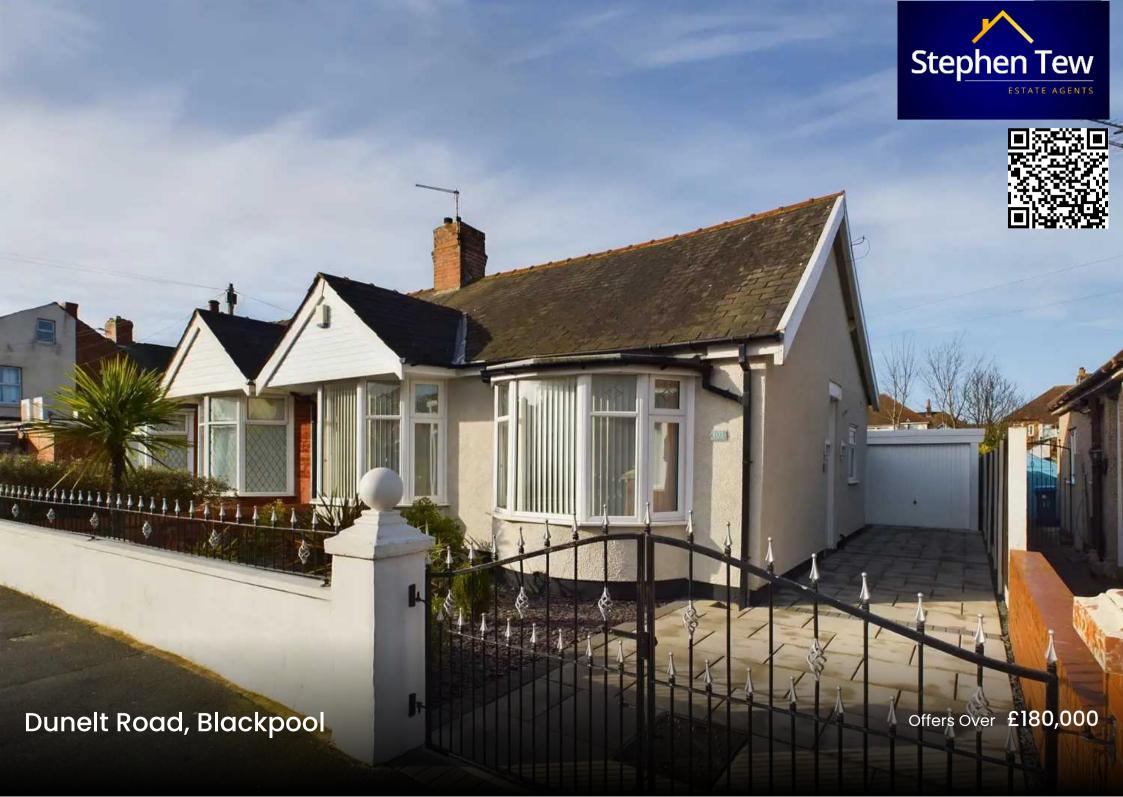

# **Dunelt Road**

# **Blackpool**

This stunning property presents a rare opportunity to acquire a beautifully presented extended semi-detached three-bedroom bungalow. Upon entering the property, you are welcomed by a vestibule leading into a hallway that provides access to the tastefully decorated lounge and a spacious dining area/fitted kitchen. The ground floor also boasts two bedrooms and a well-appointed bathroom. The first floor offers a third bedroom and an additional bathroom, providing versatile accommodation suitable for a range of buyers.

The property benefits from gas central heating and uPVC double glazing throughout, ensuring comfort and energy efficiency all year round. Outside, the property features a driveway leading to a garage, providing off-road parking space. The highlight of this home is the enclosed west-facing rear garden, perfect for outdoor gatherings or simply relaxing in the sunshine. This property is offered with no onward chain, making it an ideal choice for those looking to move quickly and hassle-free.

Council Tax band: B

Tenure: Freehold

- Well Presented Extended Semi Detached Dormer Bungalow
- Vestibule, Hallway, Lounge, Fitted Dining Kitchen, 3 Bedrooms (1 First Floor) 2 Bathrooms (1 First Floor)
- Gas Central Heating, uPVC Double Glazing
- Driveway, Garage, Enclosed West Facing Rear Garden with Wooden Shed
- No onward chain