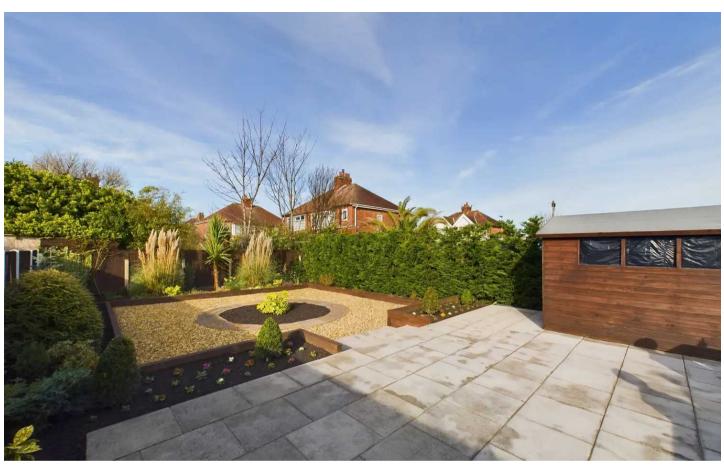

#### Bathroom 2

8' 7" x 7' 8" (2.62m x 2.33m)

FRONT GARDEN

REAR GARDEN

GARAGE

DRIVEWAY