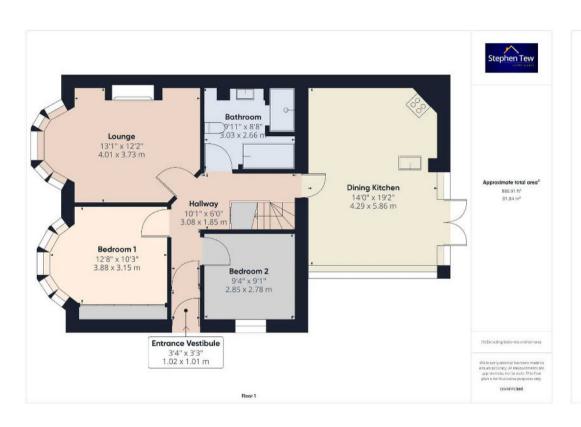

# **Blackpool**

This stunning property presents a rare opportunity to acquire a beautifully presented extended semi-detached three-bedroom bungalow. Upon entering the property, you are welcomed by a vestibule leading into a hallway that provides access to the tastefully decorated lounge and a spacious dining area/fitted kitchen. The ground floor also boasts two bedrooms and a well-appointed bathroom. The first floor offers a third bedroom and an additional bathroom, providing versatile accommodation suitable for a range of buyers.

#### **Entrance Vestibule**

## Hallway

## Lounge

13' 2" x 12' 3" (4.01m x 3.73m)

# Dining Kitchen

14' 1" x 19' 3" (4.29m x 5.86m)

#### Bedroom 1

12' 9" x 10' 4" (3.88m x 3.15m)

#### Bedroom 2

9' 4" x 9' 1" (2.85m x 2.78m)

#### Bathroom

9' 11" x 8' 9" (3.03m x 2.66m)