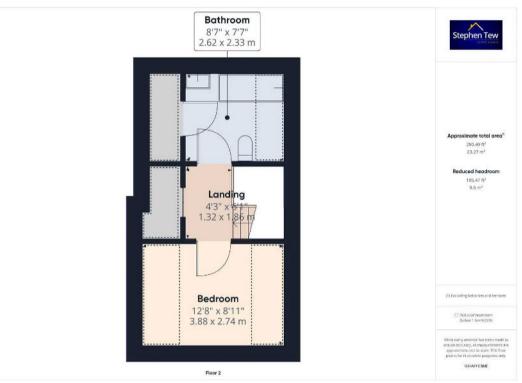

## First Floor Landing

Staircase leading to landing, bathroom and bedroom.

#### Bedroom 3

12' 9" x 9' 0" (3.88m x 2.74m)

#### Bathroom 2

8' 7" x 7' 8" (2.62m x 2.33m)

FRONT GARDEN

REAR GARDEN

GARAGE

DRIVEWAY