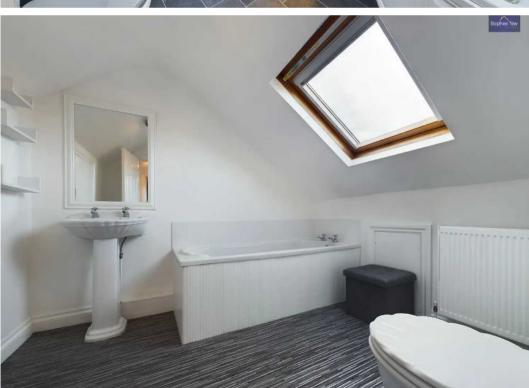

#### Bathroom 2

8' 7" x 7' 8" (2.62m x 2.33m)

FRONT GARDEN

REAR GARDEN

GARAGE

DRIVEWAY