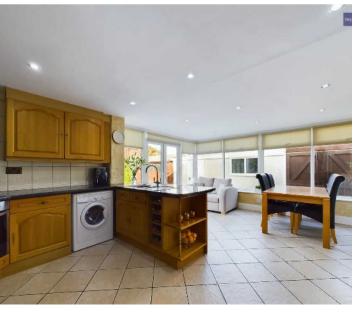

al heating and uPVC double glazing throughout, ensuring comfort and energy efficiency all year round. Outside, the property features a driveway leading to a garage, providing off-road parking space. The highlight of this home is the enclosed west-facing rear garden, perfect for outdoor gatherings or simply relaxing in the sunshine. This property is offered with no onward chain, making it an ideal choice for those looking to move quickly and hassle-free.

Council Tax band: B

Tenure: Freehold

- Well Presented Extended Semi Detached Dormer Bungalow
- Vestibule, Hallway, Lounge, Fitted Dining Kitchen, 3 Bedrooms (1 First Floor) 2 Bathrooms (1 First Floor)
- Gas Central Heating, uPVC Double Glazing
- Driveway, Garage, Enclosed West Facing Rear Garden with Wooden Shed
- No onward chain









#### **Entrance Vestibule**

## Hallway

## Lounge

13' 2" x 12' 3" (4.01m x 3.73m)

# Dining Kitchen

14' 1" x 19' 3" (4.29m x 5.86m)

#### Bedroom 1

12' 9" x 10' 4" (3.88m x 3.15m)

#### Bedroom 2

9' 4" x 9' 1" (2.85m x 2.78m)

#### Bathroom

9' 11" x 8' 9" (3.03m x 2.66m)

## First Floor Landing

Staircase leading to landing, bathroom and bedroom.

#### Bedroom 3

12' 9" x 9' 0" (3.88m x 2.74m)

#### Bathroom 2

8' 7" x 7' 8" (2.62m x 2.33m)











FRONT GARDEN

REAR GARDEN

GARAGE

DRIVEWAY













# **Stephen Tew Estate Agents**

Stephen Tew Estate Agents, 132 Highfield Road - FY4 2HH

01253 401111

info@stephentew.co.uk

www.stephentew.co.uk