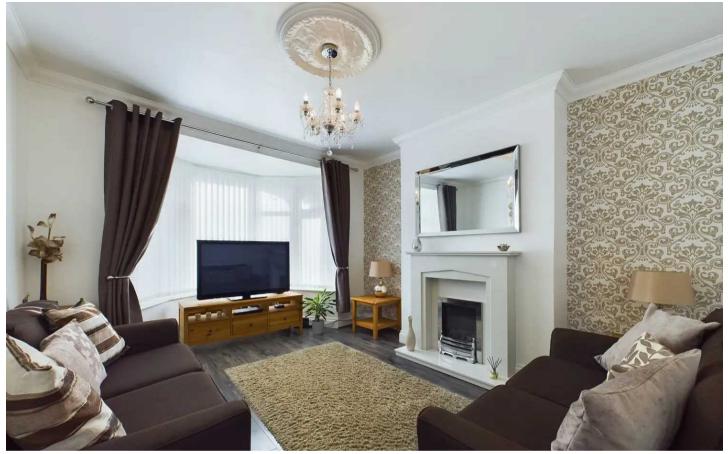

entral heating and uPVC double glazing throughout, ensuring comfort and energy efficiency all year round. Outside, the property features a driveway leading to a garage, providing off-road parking space. The highlight of this home is the enclosed west-facing rear garden, perfect for outdoor gatherings or simply relaxing in the sunshine. This property is offered with no onward chain, making it an ideal choice for those looking to move quickly and hassle-free.

Council Tax band: B

Tenure: Freehold

- Well Presented Extended Semi Detached Dormer Bungalow
- Vestibule, Hallway, Lounge, Fitted Dining Kitchen, 3 Bedrooms (1 First Floor) 2 Bathrooms (1 First Floor)
- Gas Central Heating, uPVC Double Glazing
- Driveway, Garage, Enclosed West Facing Rear Garden with Wooden Shed
- No onward chain









#### **Entrance Vestibule**

## Hallway

## Lounge

13' 2" x 12' 3" (4.01m x 3.73m)

# Dining Kitchen

14' 1" x 19' 3" (4.29m x 5.86m)

#### Bedroom 1

12' 9" x 10' 4" (3.88m x 3.15m)

#### Bedroom 2

9' 4" x 9' 1" (2.85m x 2.78m)

#### Bathroom

9' 11" x 8' 9" (3.03m x 2.66m)

## First Floor Landing

Staircase leading to landing, bathroom and bedroom.

#### Bedroom 3

12' 9" x 9' 0" (3.88m x 2.74m)

#### Bathroom 2

8' 7" x 7' 8" (2.62m x 2.33m)











FRONT GARDEN

REAR GARDEN

GARAGE

DRIVEWAY













# **Stephen Tew Estate Agents**

Stephen Tew Estate Agents, 132 Highfield Road - FY4 2HH

01253 401111

info@stephentew.co.uk

www.stephentew.co.uk