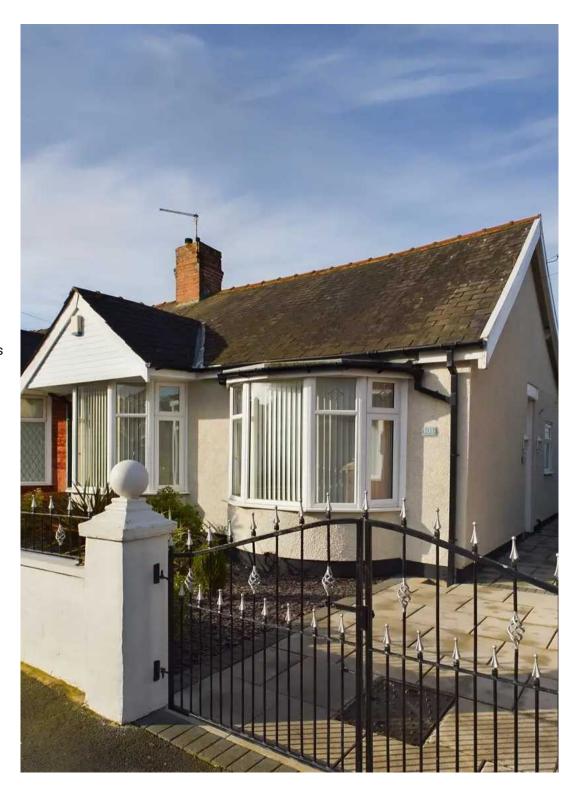

# **Dunelt Road**

# **Blackpool**

This stunning property presents a rare opportunity to acquire a beautifully presented extended semi-detached three-bedroom bungalow. Upon entering the property, you are welcomed by a vestibule leading into a hallway that provides access to the tastefully decorated lounge and a spacious dining area/fitted kitchen. The ground floor also boasts two bedrooms and a well-appointed bathroom. The first floor offers a third bedroom and an additional bathroom, providing versatile accommodation suitable for a range of buyers.

The property benefits from gas central heating and uPVC double glazing throughout, ensuring comfort and energy efficiency all year round. Outside, the property features a driveway leading to a garage, providing off-road parking space. The highlight of this home is the enclosed west-facing rear garden, perfect for outdoor gatherings or simply relaxing in the sunshine. This property is offered with no onward chain, making it an ideal choice for those looking to move quickly and hassle-free.

Council Tax band: B

Tenure: Freehold

- Well Presented Extended Semi Detached Dormer Bungalow
- Vestibule, Hallway, Lounge, Fitted Dining Kitchen, 3 Bedrooms (1 First Floor) 2 Bathrooms (1 First Floor)
- Gas Central Heating, uPVC Double Glazing
- Driveway, Garage, Enclosed West Facing Rear Garden with Wooden Shed
- No onward chain