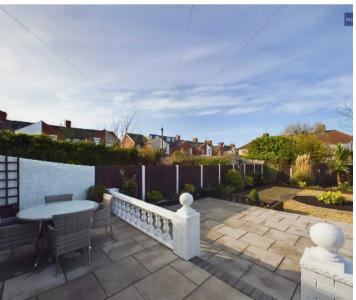

#### Bathroom 2

8' 7" x 7' 8" (2.62m x 2.33m)

FRONT GARDEN

REAR GARDEN

GARAGE

DRIVEWAY