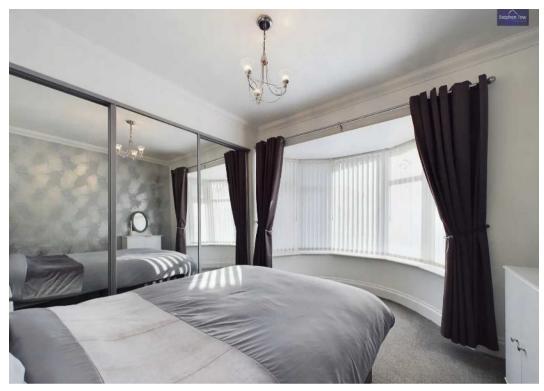

#### Bedroom 1

12' 9" x 10' 4" (3.88m x 3.15m)

#### Bedroom 2

9' 4" x 9' 1" (2.85m x 2.78m)

#### Bedroom 3

12' 9" x 9' 0" (3.88m x 2.74m)