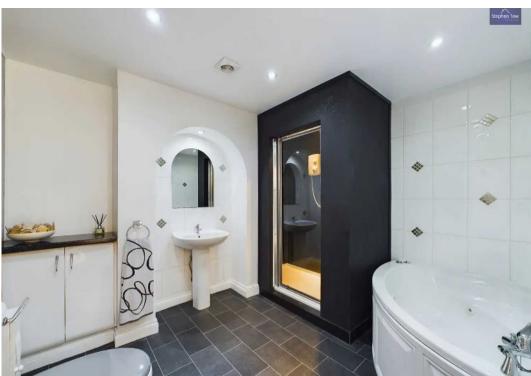

#### Bathroom

9' 11" x 8' 9" (3.03m x 2.66m)

#### Bathroom 2

8' 7" x 7' 8" (2.62m x 2.33m)

FRONT GARDEN

REAR GARDEN

GARAGE

DRIVEWAY